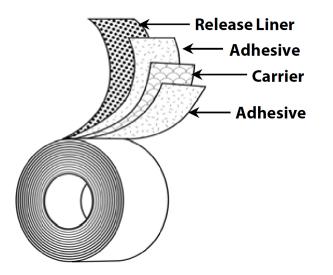

## LACC APPROVED TAPE

| Carrier:        | Cloth                                 |  |  |
|-----------------|---------------------------------------|--|--|
| Adhesive:       | Rubber                                |  |  |
| Liner:          | Blue LDPE or White Kraft Paper        |  |  |
| Colors:         | Natural (adhesive color)              |  |  |
| Specifications: | N/A                                   |  |  |
| Standard Sizes: | 48mm x 23M, 48mm x 33M,<br>72mm x 23M |  |  |