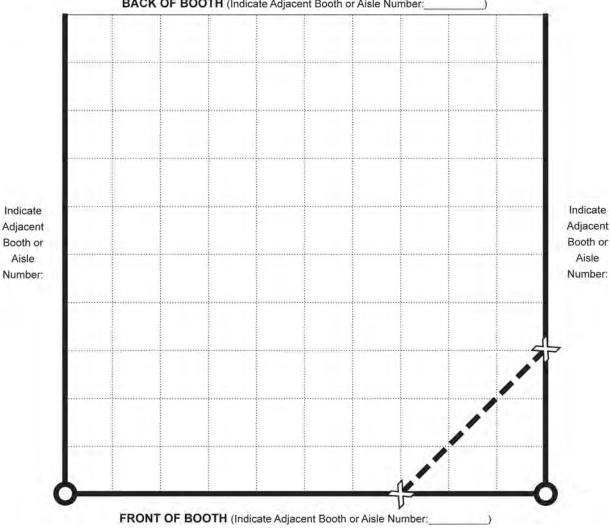

#### Company Name

Phone Number

This grid must be attached to the Showcase Order Form and Furnishings Order Form, including extra steel, to ensure proper placement of items in your booth. Please photocopy as needed.

### Legend — to use this grid:

Indicate the scale of the grid (i.e. 1 square = 1 foot) or indicate the dimensions of your booth. .

Email

- Mark the adjacent booth numbers or aisle numbers. .
- The bold lines ( ) and the dots ( O ) indicate where your corner steel will be located. .
- .

## The cut-outs are scaled to be used with this grid!

BACK OF BOOTH (Indicate Adjacent Booth or Aisle Number: