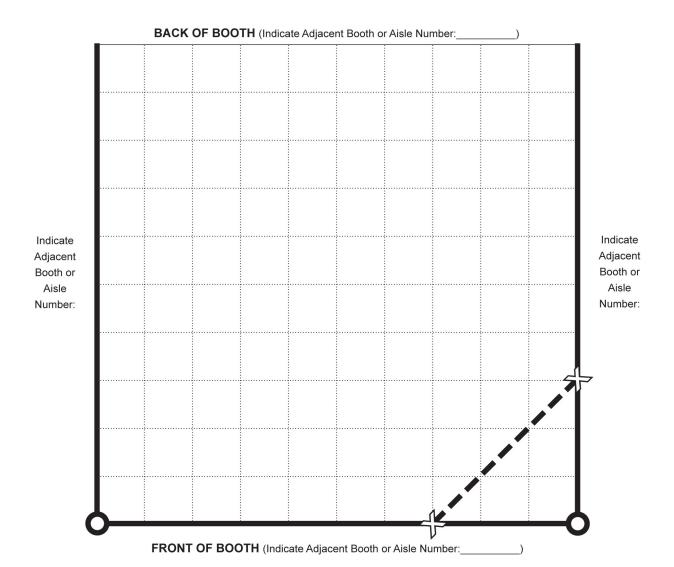

Company Name Email Phone Number Booth Number

This grid must be attached to the Showcase Order Form and Furnishings Order Form, including extra steel, to ensure proper placement of items in your booth. Please photocopy as needed.

**Legend** — to use this grid:

- Indicate the scale of the grid (i.e. 1 square = 1 foot) or indicate the dimensions of your booth.
- Mark the adjacent booth numbers or aisle numbers.
- The bold dotted line ( — ) and the "x" (※) indicates where your corner steel will be if you order a corner showcase.