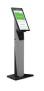

# CompuLEAD® Kiosk Package

- · Kiosk stand, HD touchscreen tablet, kiosk software, integrated barcode scanner, and internet service
- Custom survey questions and digital content delivery system leave your hard copies at the office
- Delivery, set up, training, and pickup
- Dimensions: Kiosk: 4 ft. tall; Base: 22 in. long; Touchscreen tablet: 15 in. x 10 in. with 15 in. in viewable screen