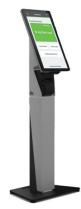

Give attendees peace of mind by using our new CompuLEAD

Kiosk – the self-serve option for attendees to scan their own badges and request your content!

**Questions?** 

Domestic (toll-free): +1.866.600.5323 International: +1.708.786.5565 Email: exhibitor-support@csireg.com

# CompuLEAD® Kiosk Package

- · Kiosk stand, HD touchscreen tablet, kiosk software, integrated barcode scanner, and internet service
- Custom survey questions and digital content delivery system leave your hard copies at the office
- Delivery, set up, training, and pickup
- Dimensions: Kiosk: 4 ft. tall; Base: 22 in. long; Touchscreen tablet: 15 in. x 10 in. with 15 in. in viewable screen