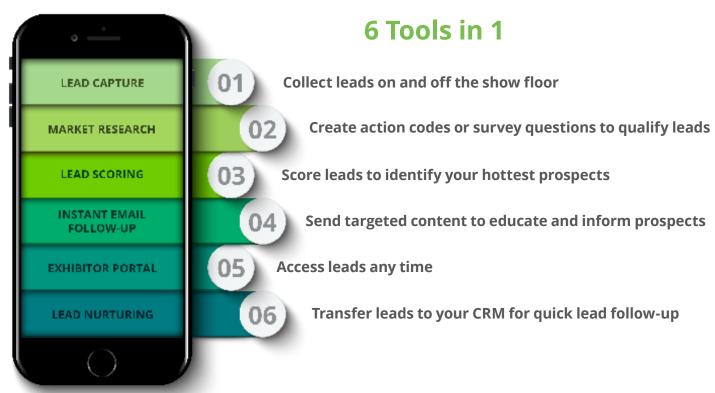

# The Easy Way to Collect Leads and Boost ROI

**CompuLEAD**<sup>®</sup> is the most powerful way to capture sales leads on the trade show floor using your own smartphone or a rented tablet. With six distinct tools to help warm up your sales calls and boost ROI, it's a marketing plan in an app!

## **Lead Collection Options**

#### A-la-Carte

### CompuLEAD® App (use your own device)

- Download our app to your smart phone or tablet
- · Capture leads at your booth, networking dinner, or anywhere else
- Quickly qualify leads for fast follow-up

#### **Packages**

## CompuLEAD® App Package (use your own devices)

- Download our app to 3 of your own smart phones or tablets to capture more leads simultaneously
- Qualify top prospects with custom qualifiers and surveys
- Send prospects up to 5 video links & 15 PDFs (up to 5 MB each) for quick email follow-up