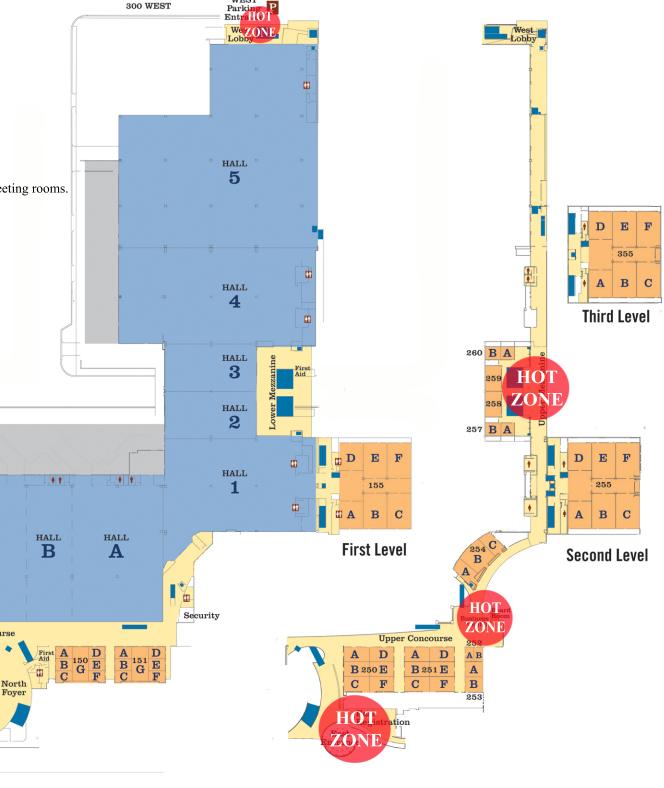

## **SP FREE**

A complimentary wireless service for light Internet browsing.

- Available in lobby areas indicated by the red circle.
- 256K service.

## **SP LITE**

Wireless service for light Internet brtowsing.

- Available in the lobby areas indlcated by the red circle and all meeting rooms.
- 512K service.
- Cost is \$14.95/day.

**HOT** 

ZONE