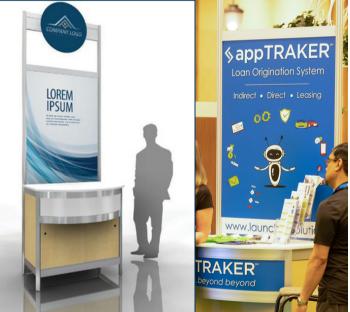

## Kiosk without Monitor

(includes power)

■ Circle Panel: 24" diameter

■ Main Panel: 38 1/8" | x 54 1/8" h

■ Back Panel: 38 1/8" l x 54 1/8" h

(Not available when positioned back-to-back with another kiosk or event décor)

■ Curved Panel: 42 1/2" l x 8 1/8" h

Please reach out to Marilyn McKinnis at <u>mmckinnis@afsamail.org</u> if you have additional questions.