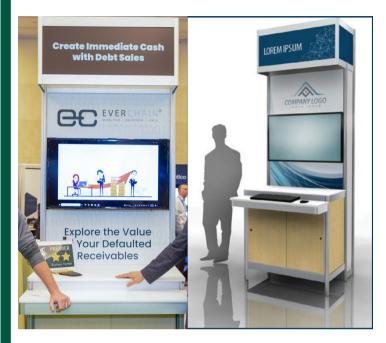

- Display Complex Information
- Interactive Marketing
- Visual Storytelling for Your Brand
- Decrease Inventory Shipped to Shows
- Reduce Booth Staffing Demands
- Increase Traffic

Kiosk with Monitor\*

(includes power)

## **Kiosk with Monitor**

(includes power)

■ Top Header: 38 1/8" | x 14 3/4" h

■ Side Panels: 18 1/2" | x 14 3/4" h

■ Back Panel: 38 1/8" l x 91 3/8" h

(Not available when positioned back-to-back with another kiosk or event décor)

■ Main Panel: 38 1/8" | x 54 1/8" h

(Some of which will be obscured bythe monitor)