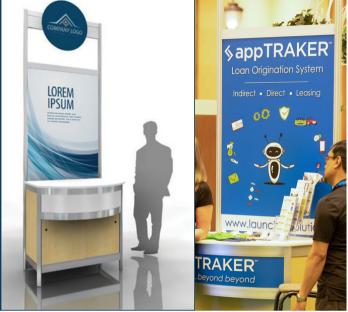

## Kiosk without Monitor

(includes power)

■ Circle Panel: 24" diameter

■ Main Panel: 38 1/8" | x 54 1/8" h

■ Back Panel: 38 1/8" l x 54 1/8" h

(Not available when positioned back-to-back with another kiosk or event décor)

■ Curved Panel: 42 1/2" l x 8 1/8" h

Please reach out to Marilyn McKinnis at <u>mmckinnis@afsamail.org</u> if you have additional questions.