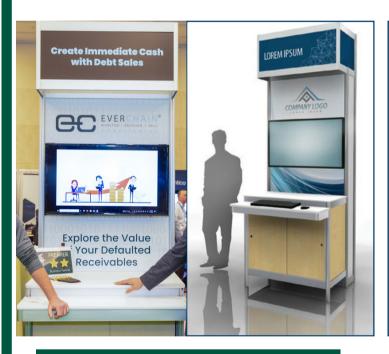

- Display Complex Information
- Interactive Marketing
- Visual Storytelling for Your Brand
- Decrease Inventory Shipped to Shows
- Reduce Booth Staffing Demands
- Increase Traffic

Kiosk with Monitor\*

(includes power)

## **Kiosk with Monitor**

(includes power)

■ Top Header: 38 1/8" | x 14 3/4" h

■ Side Panels: 18 1/2" | x 14 3/4" h

■ Back Panel: 38 1/8" l x 91 3/8" h

(Not available when positioned back-to-back with another kiosk or event décor)

■ Main Panel: 38 1/8" | x 54 1/8" h

(Some of which will be obscured bythe monitor)