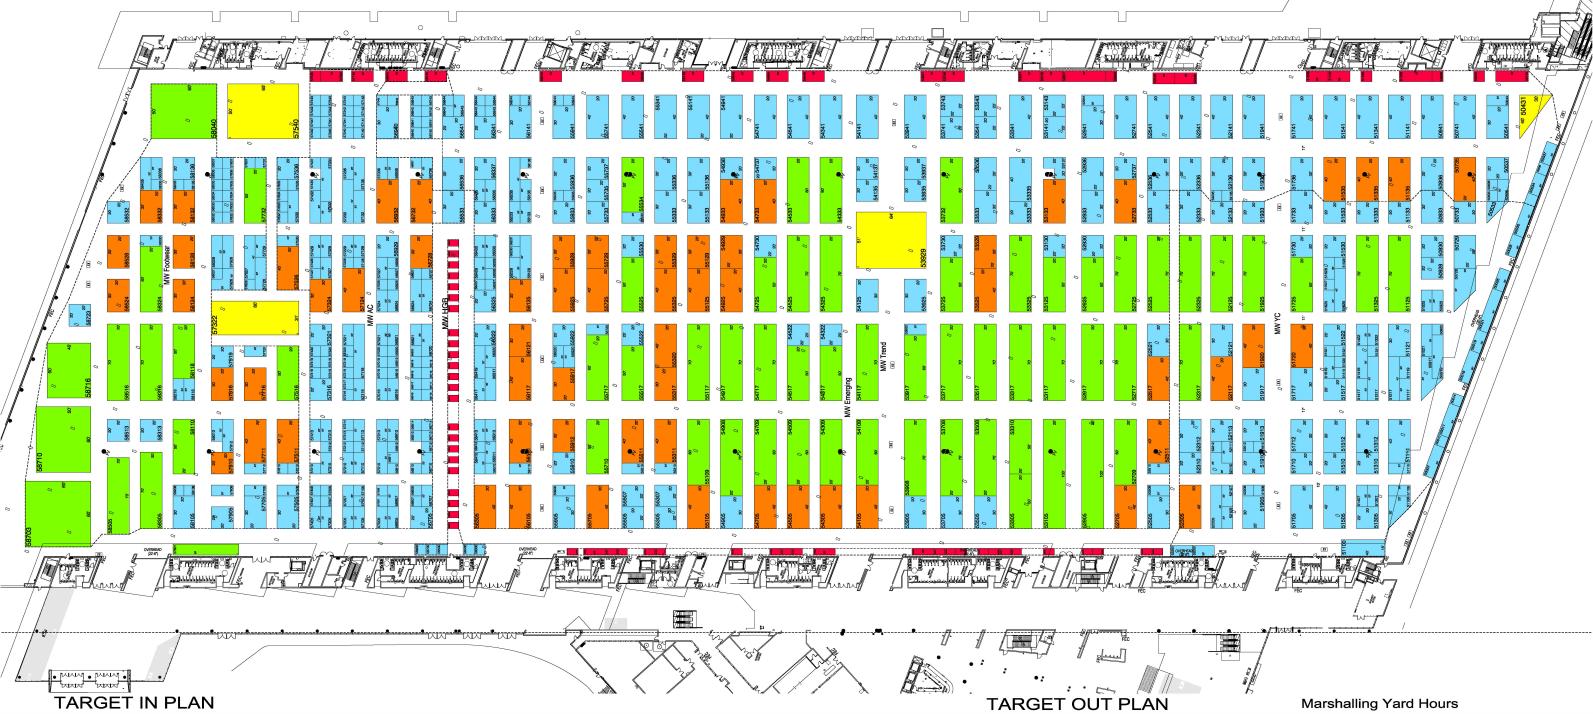

## Plan current as of 01/17/2024

Friday, February 9, 2024 @ 8AM Friday, February 9, 2024 @ 1PM Saturday, February 10, 2024 @ 8AM Monday, February 12, 2024 @ 8AM Show Management Area

Raw Space exhibitors 1,000 sq.ft. and larger targeted move-in Friday, February 9, 2024, 8AM

## Move-In Information

- \* All floor plans are subject to change.
- \* Booth packages will be available for merchandising Monday, February 12, 2024, 8AM.
- \* It is strongly recommended that product arrives when someone is in your booth to secure. GES nor Show Management is responsible for product left unattended on the show floor.
- \* All crates must be empty and labeled for removal no later than Monday, February, 12, 2024,1PM. All crates labeled or not will be removed from the building at this time.