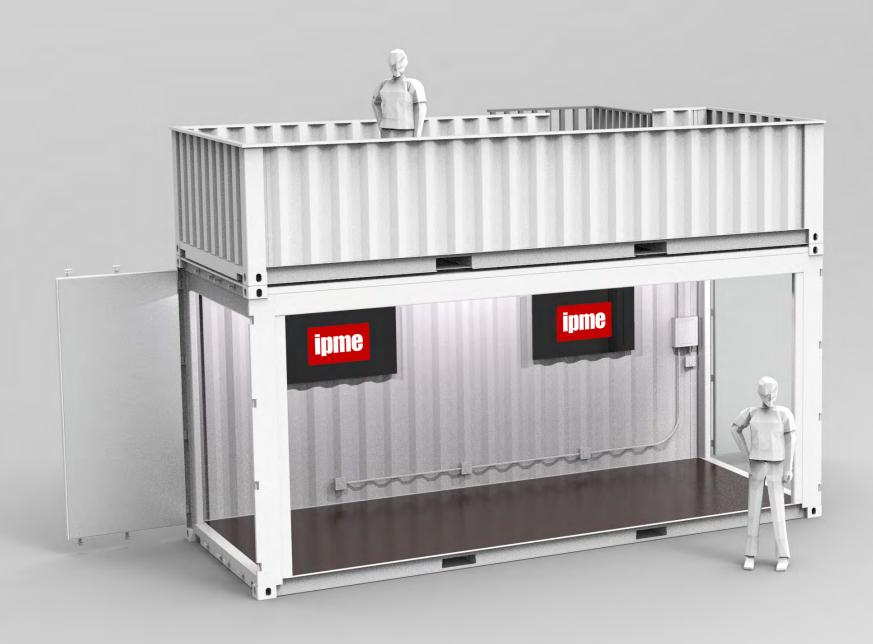

## 20-FOOT OPEN WALL STACKED

### **ROOM WITH A VIEW**

Add's stairs and a balcony to our 20-Foot Open Wall model.

### **STANDARD FEATURES**

- LED Track Lighting
- Electrical Package
- Engineered Documents and Floor Plans
- 42-Inch Corrugated Railing
- Stairs with Platform
- Twist Lock Connectors

- Graphic Decals and Wraps
- Furniture / Bars / Kitchen Equipment
- Audio Visual Equipment
- Fans and Air Conditioning
- Custom: Paint, Flooring, Lighting
- Insulation and Smooth Wall
- Awnings
- Experiential Elements