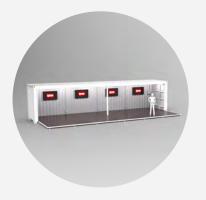

## 20-FOOT OPEN WALL STACKED

### **ROOM WITH A VIEW**

Add's stairs and a balcony to our 20-Foot Open Wall model.

### **STANDARD FEATURES**

- LED Track Lighting
- Electrical Package
- Engineered Documents and Floor Plans
- 42-Inch Corrugated Railing
- Stairs with Platform
- Twist Lock Connectors

- Graphic Decals and Wraps
- Furniture / Bars / Kitchen Equipment
- Audio Visual Equipment
- Fans and Air Conditioning
- Custom: Paint, Flooring, Lighting
- Insulation and Smooth Wall
- Awnings
- Experiential Elements