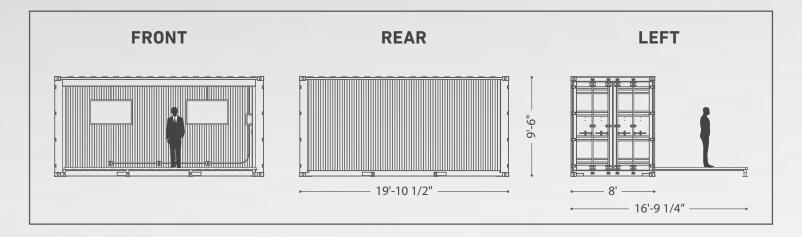

# 20-FOOT OPEN WALL

## LIFE OF THE PARTY

Perfect for indoor/outdoor events, trade shows, and festivals.

#### STANDARD FEATURES

- LED Track Lighting
- Electrical Package
- Engineered Documents and Floor Plans
- Single Paneled Door on Each End for Branding

- Graphic Decals and Wraps
- Furniture / Bars / Kitchen Equipment
- Audio Visual Equipment
- Fans and Air Conditioning
- Custom: Paint, Flooring, Lighting
- Insulation and Smooth Wall
- Roof Deck / Stairs
- Awnings
- Experiential Elements