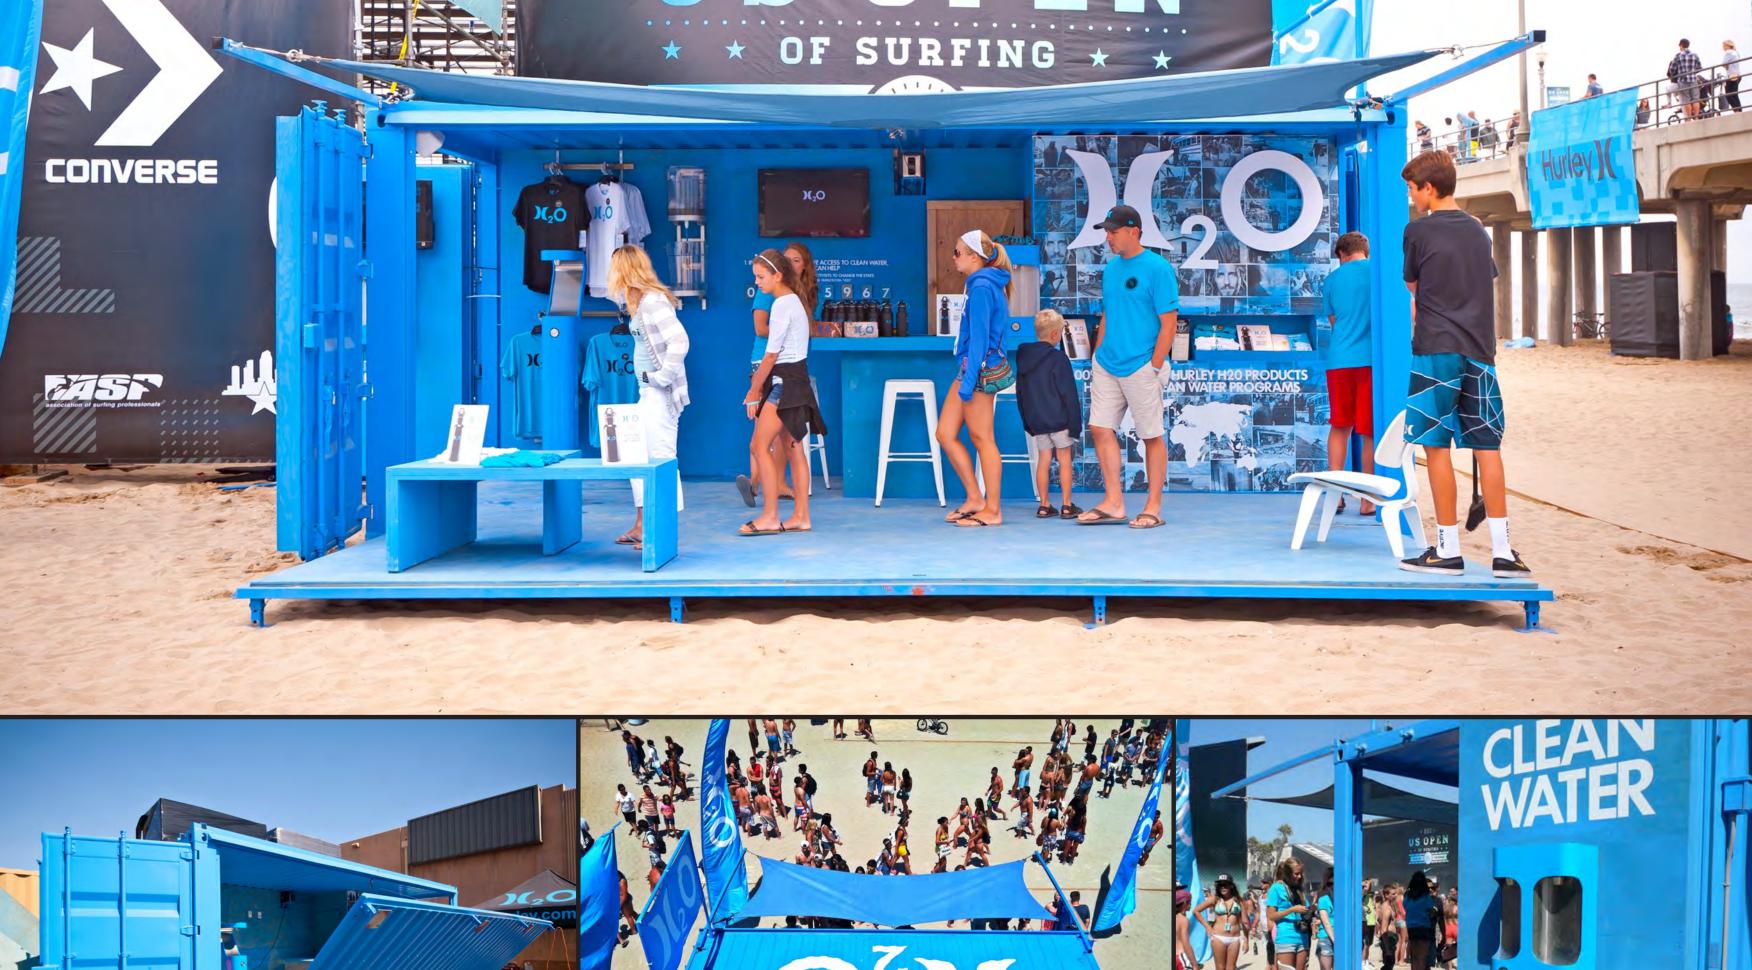

# 20-FOOT OPEN WALL

## LIFE OF THE PARTY

Perfect for indoor/outdoor events, trade shows, and festivals.

#### STANDARD FEATURES

- LED Track Lighting
- Electrical Package
- Engineered Documents and Floor Plans
- Single Paneled Door on Each End for Branding

- Graphic Decals and Wraps
- Furniture / Bars / Kitchen Equipment
- Audio Visual Equipment
- Fans and Air Conditioning
- Custom: Paint, Flooring, Lighting
- Insulation and Smooth Wall
- Roof Deck / Stairs
- Awnings
- Experiential Elements