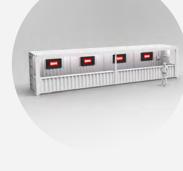

# CONTAINER BOOTH RENTAL OFFERINGS

20-F00T **OPEN WALL** 

20-F00T **RETAIL WALK UP** 

40-FOOT **OPEN WALL** 

40-FOOT **RETAIL WALK UP** 

20-F00T **DOUBLE DROP DOWN STACKED** 

20-F00T **BARN DOOR** 

20-F00T **BIFOLD** 

10-F00T **OPEN WALL** 

40-FOOT **BIFOLD** 

20-F00T

20-F00T **DROP DOWN** 

20-F00T **DOUBLE DROP DOWN** 

40-FOOT **DROP DOWN** 

40-FOOT **DOUBLE DROP DOWN** 

**DOUBLE DROP DOWN STACKED** 