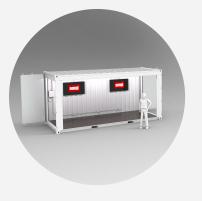

# CONTAINER BOOTH RENTAL OFFERINGS

20-F00T **OPEN WALL** 

20-F00T **RETAIL WALK UP** 

40-FOOT **OPEN WALL** 

40-FOOT **RETAIL WALK UP** 

20-F00T **DOUBLE DROP DOWN STACKED** 

20-F00T **BARN DOOR** 

20-F00T **BIFOLD** 

10-F00T **OPEN WALL** 

40-FOOT **BIFOLD** 

20-F00T

20-F00T **DROP DOWN** 

20-F00T **DOUBLE DROP DOWN** 

40-FOOT **DROP DOWN** 

40-FOOT **DOUBLE DROP DOWN** 

**DOUBLE DROP DOWN STACKED** 

20-F00T **OPEN WALL STACKED** 

# 20-FOOT OPEN WALL

## LIFE OF THE PARTY

Perfect for indoor/outdoor events, trade shows, and festivals.

#### STANDARD FEATURES

- LED Track Lighting
- Electrical Package
- Engineered Documents and Floor Plans
- Single Paneled Door on Each End for Branding

- Graphic Decals and Wraps
- Furniture / Bars / Kitchen Equipment
- Audio Visual Equipment
- Fans and Air Conditioning
- Custom: Paint, Flooring, Lighting
- Insulation and Smooth Wall
- Roof Deck / Stairs
- Awnings
- Experiential Elements