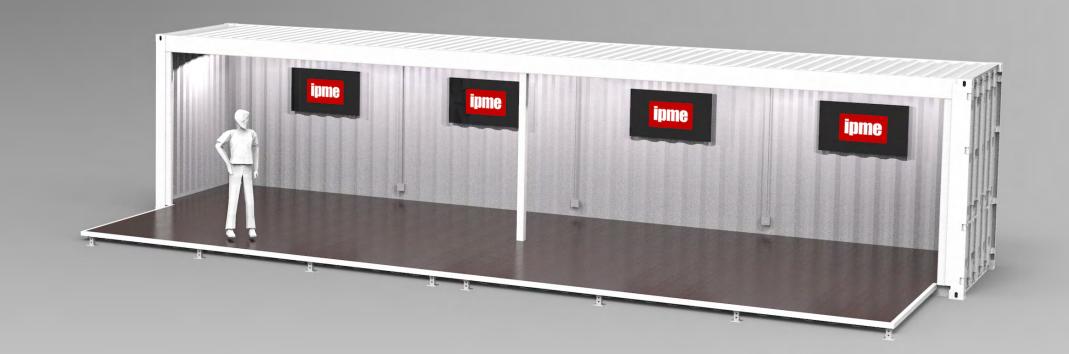

# 40-FOOT DROP DOWN

## DROP AND GO

Drop down deck provides double the activation space.

### STANDARD FEATURES

- LED Track Lighting
- Electrical Package
- Engineered Documents and Floor Plans

- Graphic Decals and Wraps
- Furniture / Bars / Kitchen Equipment
- Audio Visual Equipment
- Fans and Air Conditioning
- Custom: Paint, Flooring, Lighting
- Insulation and Smooth Wall
- Roof Deck / Stairs
- Awnings
- Experiential Elements