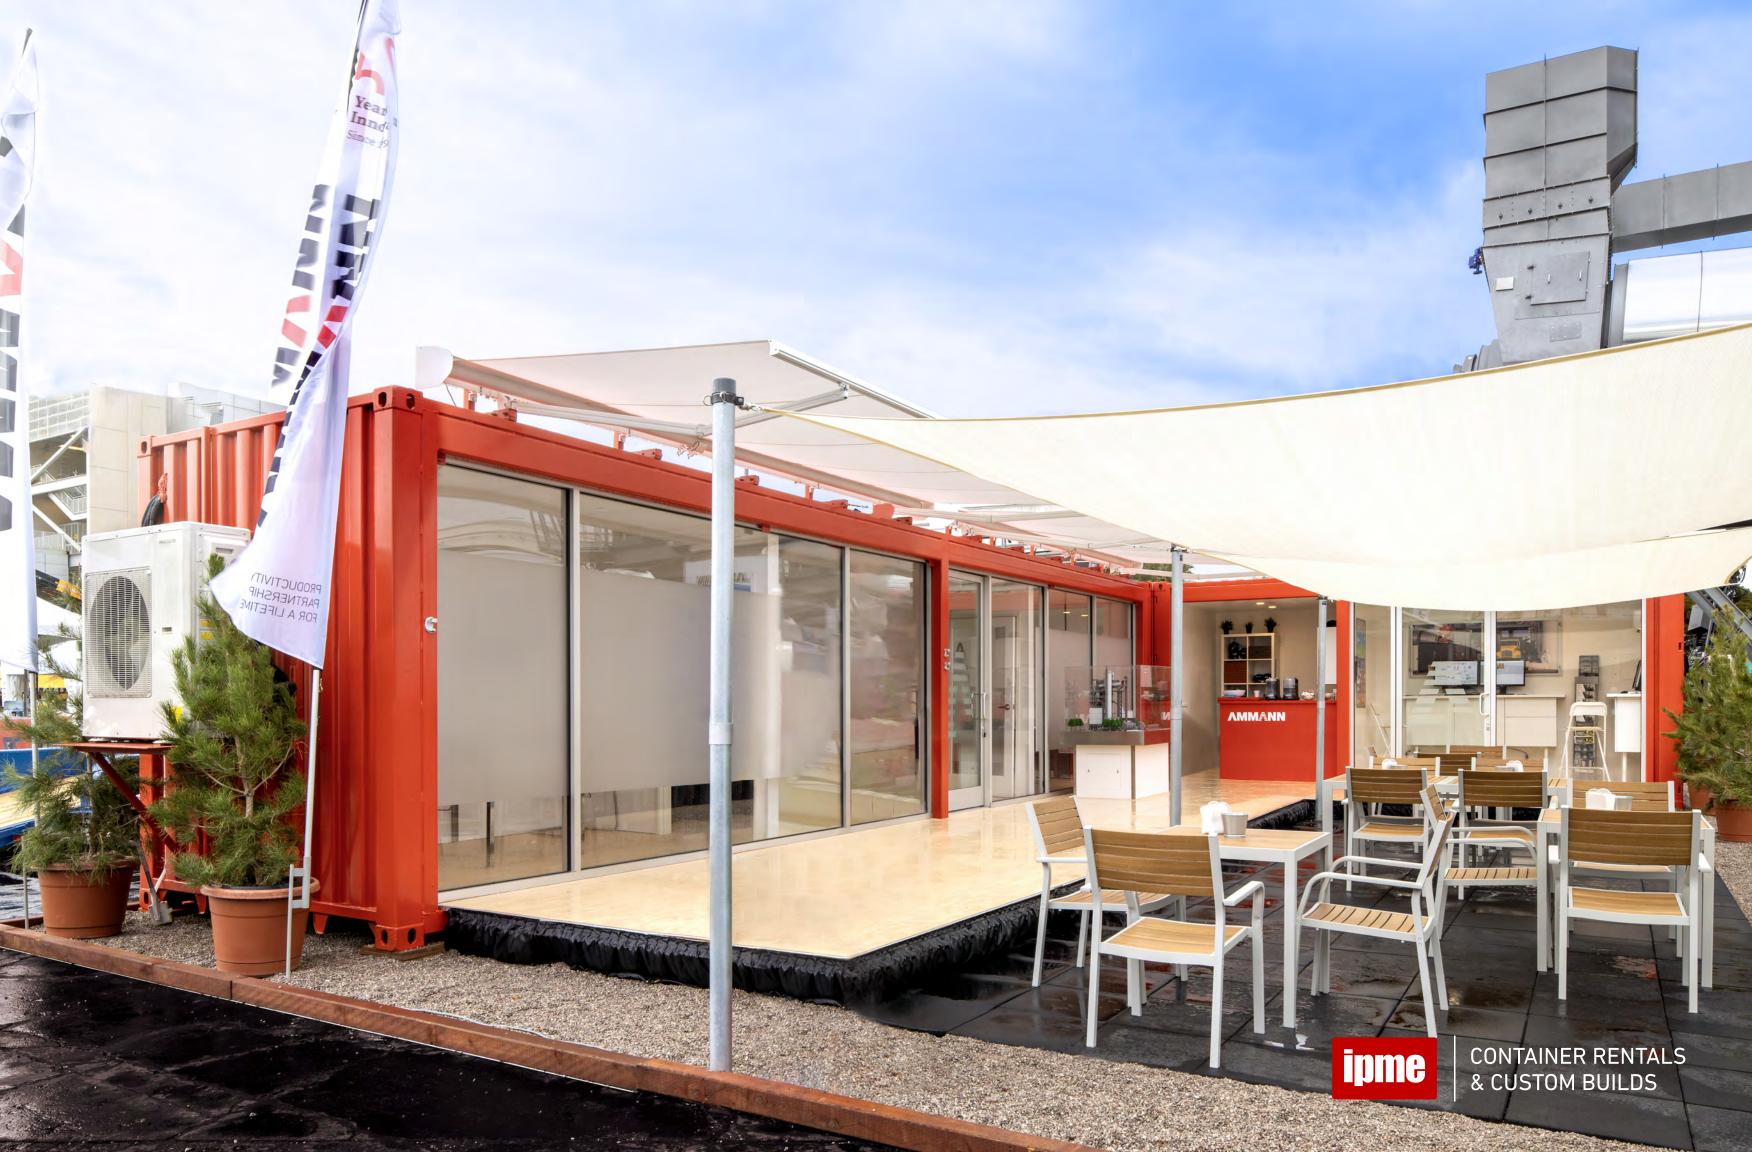

# 20-FOOT OPEN WALL

## LIFE OF THE PARTY

Perfect for indoor/outdoor events, trade shows, and festivals.

#### STANDARD FEATURES

- LED Track Lighting
- Electrical Package
- Engineered Documents and Floor Plans
- Single Paneled Door on Each End for Branding

- Graphic Decals and Wraps
- Furniture / Bars / Kitchen Equipment
- Audio Visual Equipment
- Fans and Air Conditioning
- Custom: Paint, Flooring, Lighting
- Insulation and Smooth Wall
- Roof Deck / Stairs
- Awnings
- Experiential Elements