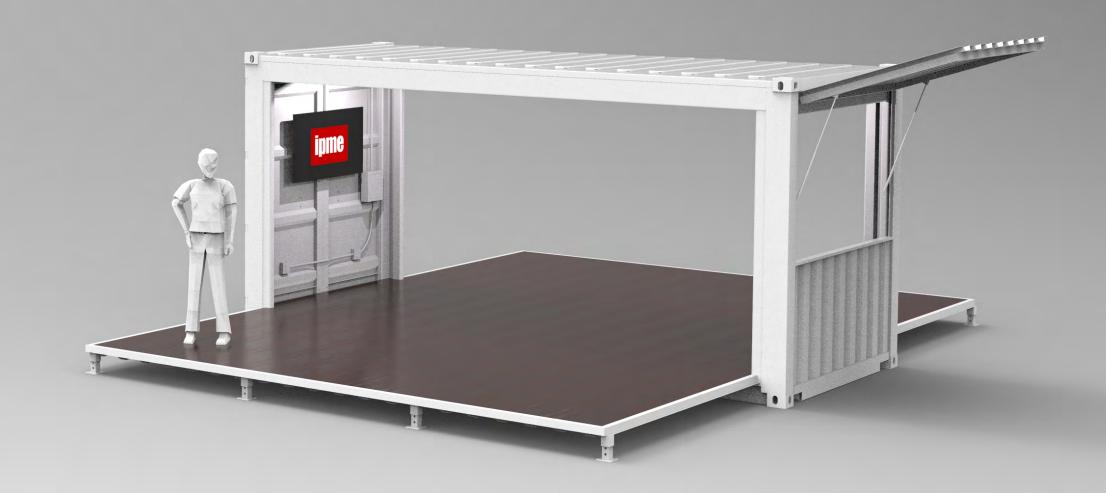

# 20-FOOT OPEN WALL

## LIFE OF THE PARTY

Perfect for indoor/outdoor events, trade shows, and festivals.

#### STANDARD FEATURES

- LED Track Lighting
- Electrical Package
- Engineered Documents and Floor Plans
- Single Paneled Door on Each End for Branding

- Graphic Decals and Wraps
- Furniture / Bars / Kitchen Equipment
- Audio Visual Equipment
- Fans and Air Conditioning
- Custom: Paint, Flooring, Lighting
- Insulation and Smooth Wall
- Roof Deck / Stairs
- Awnings
- Experiential Elements