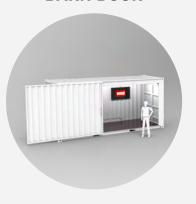

# CONTAINER BOOTH RENTAL OFFERINGS

20-F00T **OPEN WALL** 

20-F00T **RETAIL WALK UP** 

40-FOOT **OPEN WALL** 

40-FOOT **RETAIL WALK UP** 

20-F00T **DOUBLE DROP DOWN STACKED** 

20-F00T **BARN DOOR** 

20-F00T **BIFOLD** 

10-F00T **OPEN WALL** 

40-FOOT **BIFOLD** 

20-F00T

20-F00T **DROP DOWN** 

20-F00T **DOUBLE DROP DOWN** 

40-FOOT **DROP DOWN** 

40-FOOT **DOUBLE DROP DOWN** 

**DOUBLE DROP DOWN STACKED** 