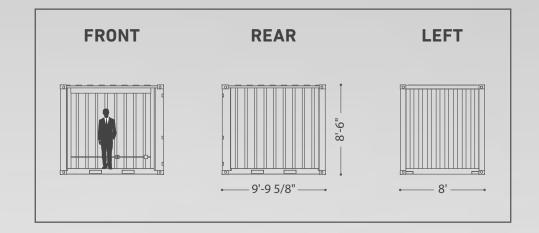

# 10-F00T OPEN WALL

### **SMALL WONDER**

Takes up half the footprint of our 20-Foot Open Wall model.

### **STANDARD FEATURES**

- LED Track Lighting
- Electrical Package
- Engineered Documents and Floor Plans

- Graphic Decals and Wraps
- Furniture / Bars / Kitchen Equipment
- Audio Visual Equipment
- Fans and Air Conditioning
- Custom: Paint, Flooring, Lighting
- Insulation and Smooth Wall
- Awnings
- Experiential Elements