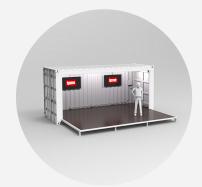

# 20-FOOT OPEN WALL

## LIFE OF THE PARTY

Perfect for indoor/outdoor events, trade shows, and festivals.

#### STANDARD FEATURES

- LED Track Lighting
- Electrical Package
- Engineered Documents and Floor Plans
- Single Paneled Door on Each End for Branding

- Graphic Decals and Wraps
- Furniture / Bars / Kitchen Equipment
- Audio Visual Equipment
- Fans and Air Conditioning
- Custom: Paint, Flooring, Lighting
- Insulation and Smooth Wall
- Roof Deck / Stairs
- Awnings
- Experiential Elements