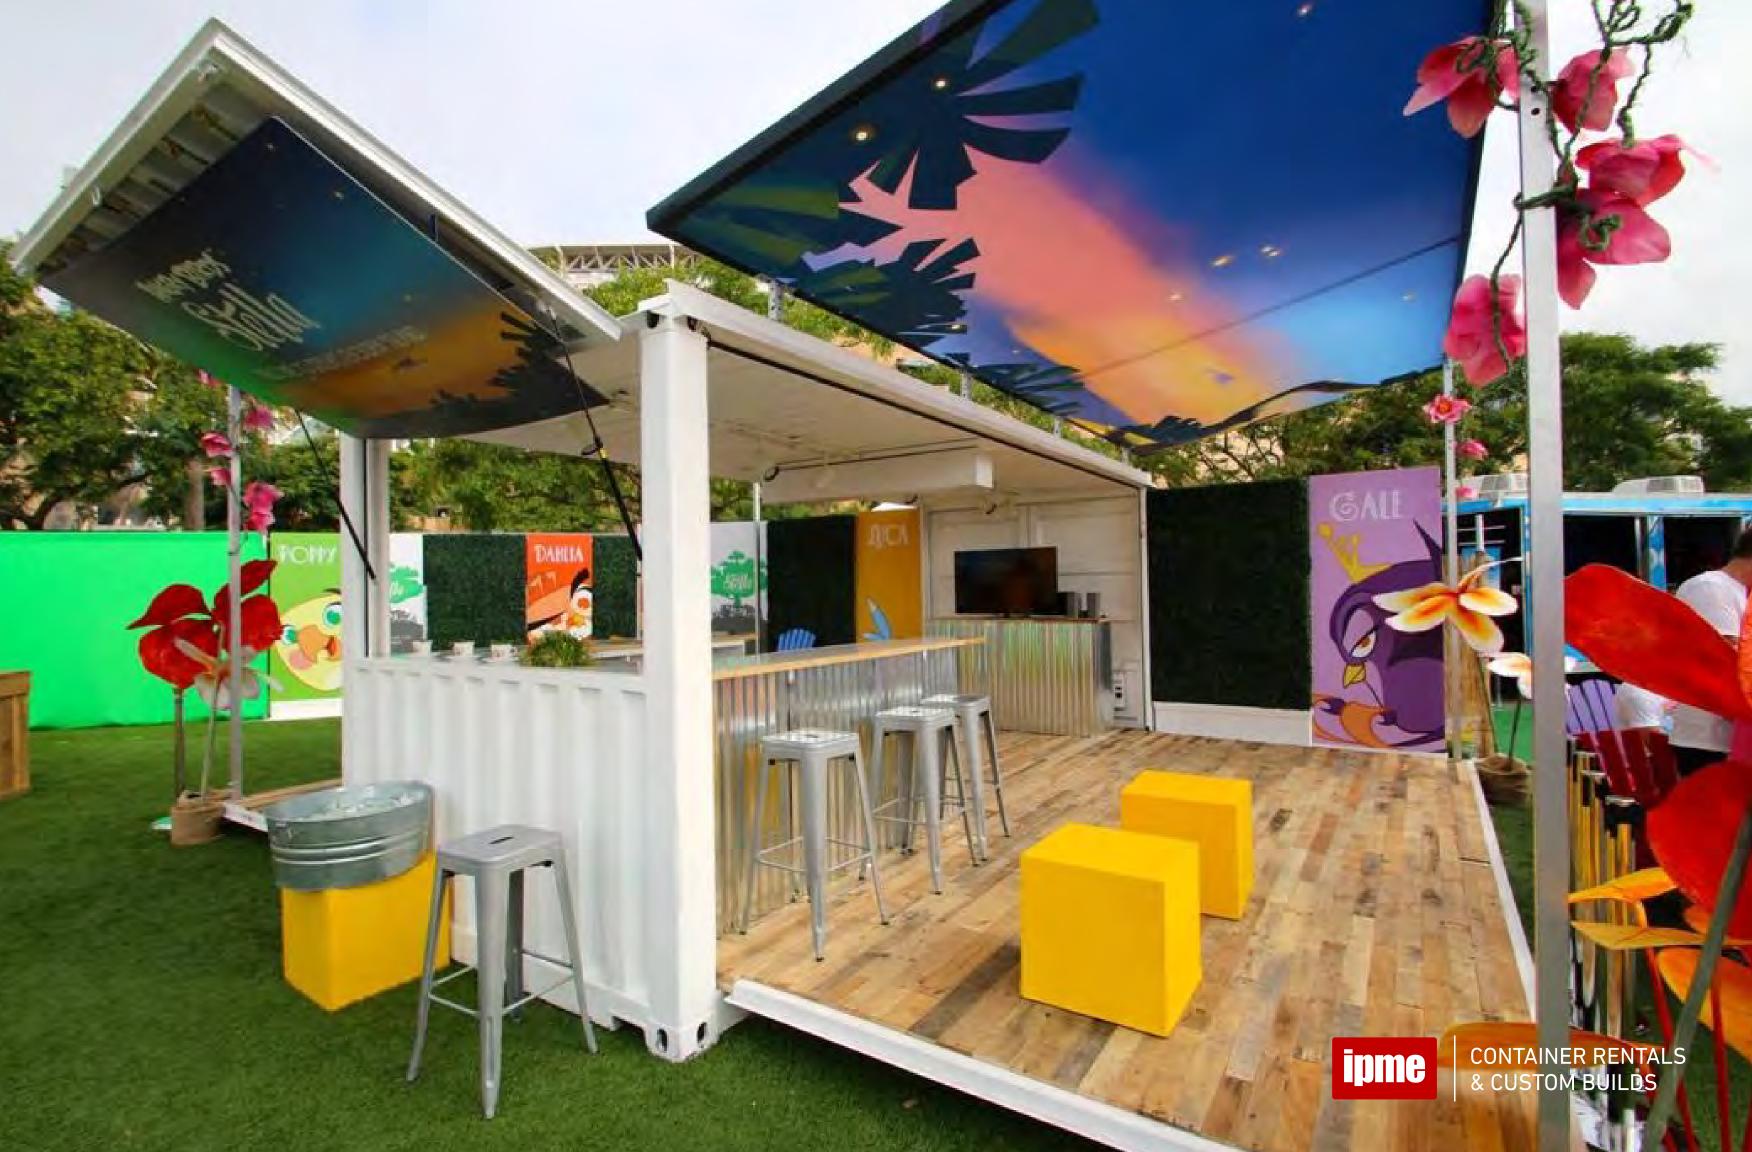

# 20-FOOT OPEN WALL

## LIFE OF THE PARTY

Perfect for indoor/outdoor events, trade shows, and festivals.

#### STANDARD FEATURES

- LED Track Lighting
- Electrical Package
- Engineered Documents and Floor Plans
- Single Paneled Door on Each End for Branding

- Graphic Decals and Wraps
- Furniture / Bars / Kitchen Equipment
- Audio Visual Equipment
- Fans and Air Conditioning
- Custom: Paint, Flooring, Lighting
- Insulation and Smooth Wall
- Roof Deck / Stairs
- Awnings
- Experiential Elements