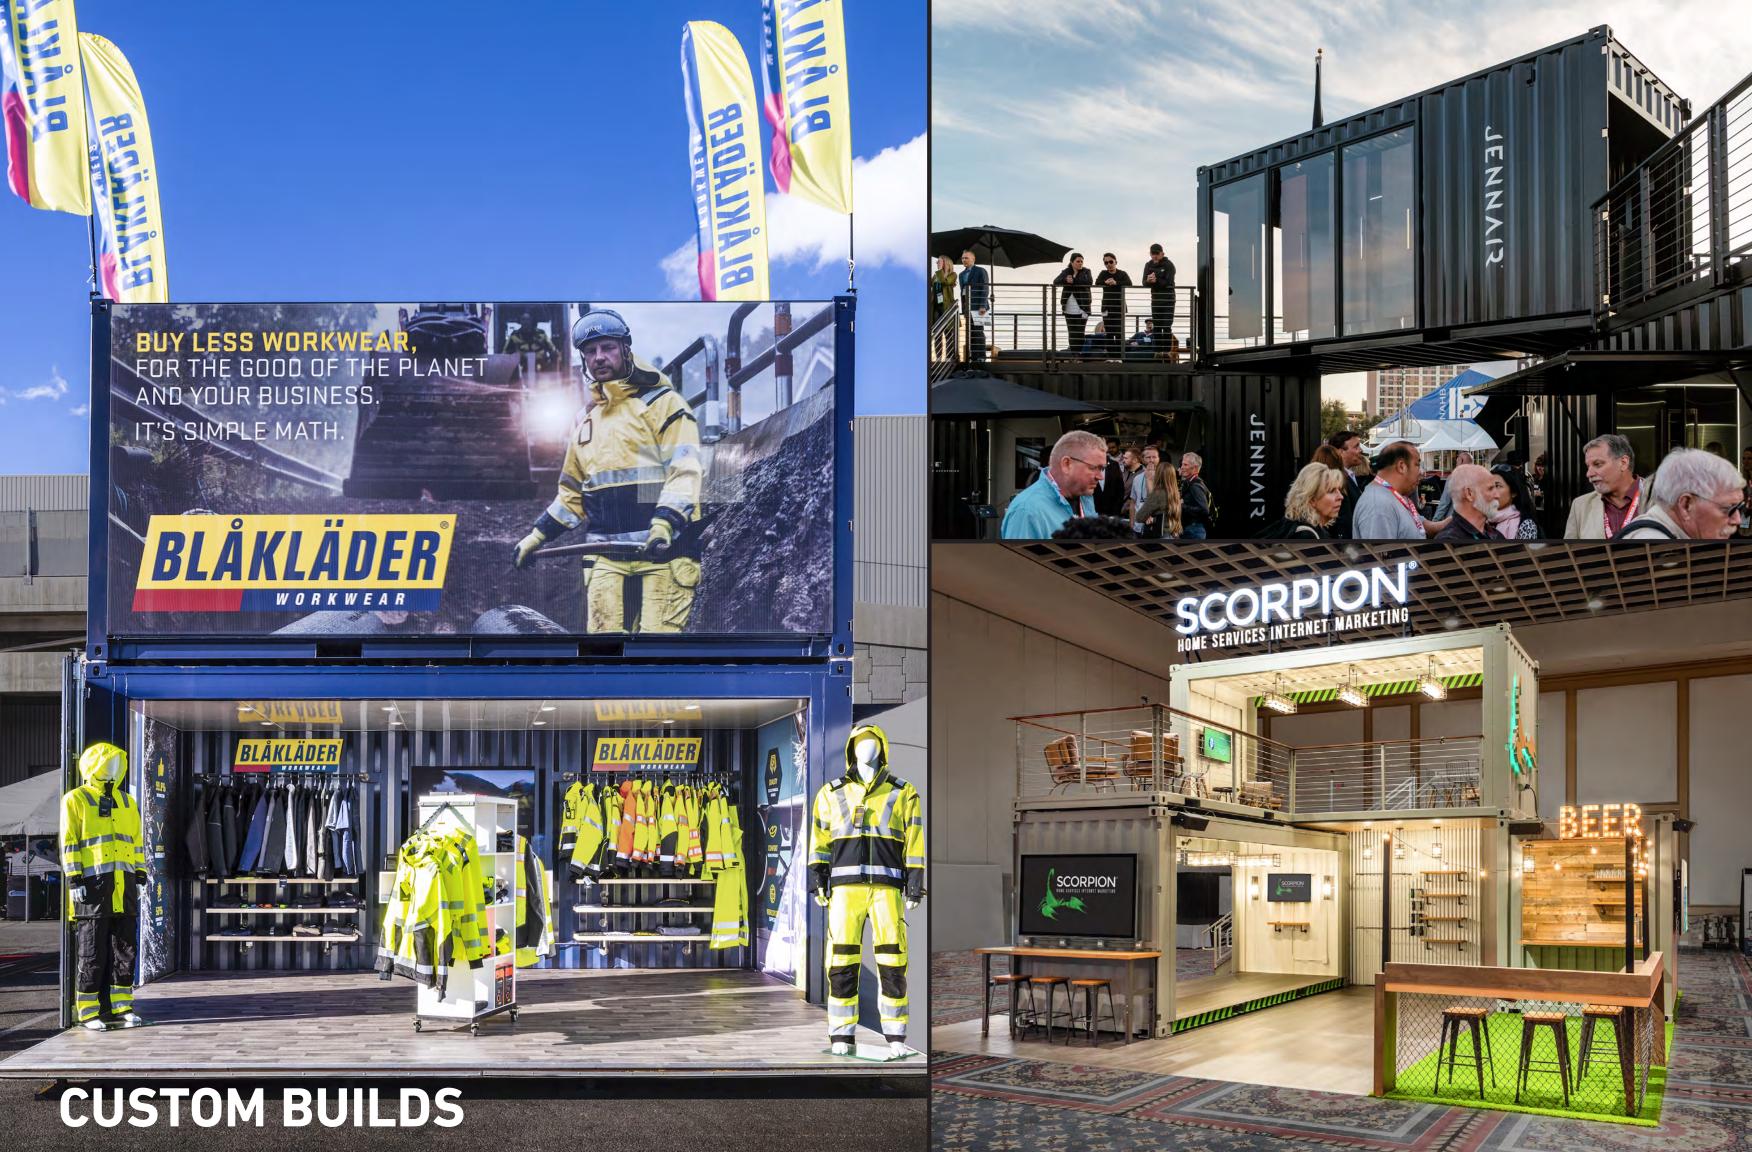

# CONTAINER BOOTH RENTAL OFFERINGS

20-F00T **OPEN WALL** 

20-F00T **RETAIL WALK UP** 

40-FOOT **OPEN WALL** 

40-FOOT **RETAIL WALK UP** 

20-F00T **DOUBLE DROP DOWN STACKED** 

20-F00T **BARN DOOR** 

20-F00T **BIFOLD** 

10-F00T **OPEN WALL** 

40-FOOT **BIFOLD** 

20-F00T

20-F00T **DROP DOWN** 

20-F00T **DOUBLE DROP DOWN** 

40-FOOT **DROP DOWN** 

40-FOOT **DOUBLE DROP DOWN** 

**DOUBLE DROP DOWN STACKED** 