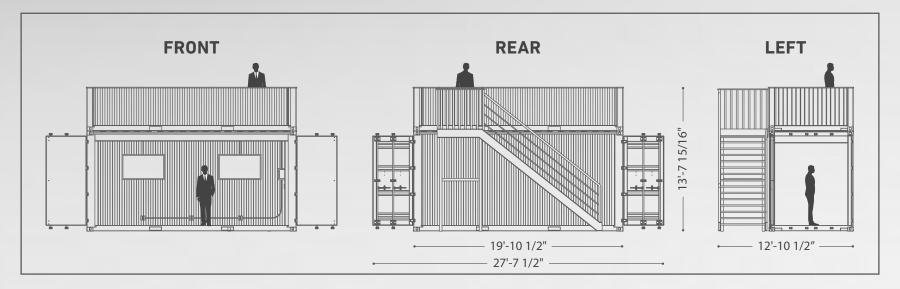

## 20-FOOT OPEN WALL STACKED

### **ROOM WITH A VIEW**

Add's stairs and a balcony to our 20-Foot Open Wall model.

### **STANDARD FEATURES**

- LED Track Lighting
- Electrical Package
- Engineered Documents and Floor Plans
- 42-Inch Corrugated Railing
- Stairs with Platform
- Twist Lock Connectors

- Graphic Decals and Wraps
- Furniture / Bars / Kitchen Equipment
- Audio Visual Equipment
- Fans and Air Conditioning
- Custom: Paint, Flooring, Lighting
- Insulation and Smooth Wall
- Awnings
- Experiential Elements