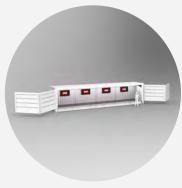

# 40-FOOT DROP DOWN

## DROP AND GO

Drop down deck provides double the activation space.

### STANDARD FEATURES

- LED Track Lighting
- Electrical Package
- Engineered Documents and Floor Plans

- Graphic Decals and Wraps
- Furniture / Bars / Kitchen Equipment
- Audio Visual Equipment
- Fans and Air Conditioning
- Custom: Paint, Flooring, Lighting
- Insulation and Smooth Wall
- Roof Deck / Stairs
- Awnings
- Experiential Elements