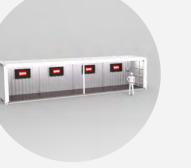

## 20-FOOT OPEN WALL STACKED

### **ROOM WITH A VIEW**

Add's stairs and a balcony to our 20-Foot Open Wall model.

### **STANDARD FEATURES**

- LED Track Lighting
- Electrical Package
- Engineered Documents and Floor Plans
- 42-Inch Corrugated Railing
- Stairs with Platform
- Twist Lock Connectors

- Graphic Decals and Wraps
- Furniture / Bars / Kitchen Equipment
- Audio Visual Equipment
- Fans and Air Conditioning
- Custom: Paint, Flooring, Lighting
- Insulation and Smooth Wall
- Awnings
- Experiential Elements