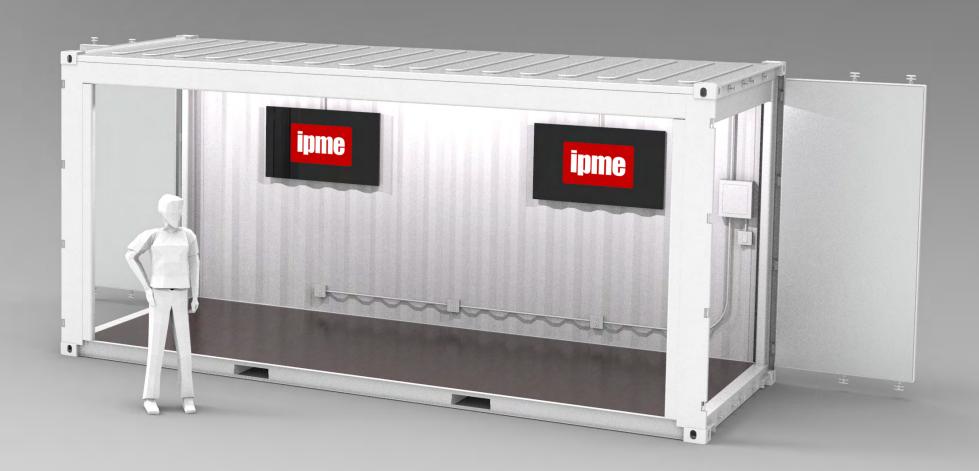

# 20-FOOT OPEN WALL

## LIFE OF THE PARTY

Perfect for indoor/outdoor events, trade shows, and festivals.

#### STANDARD FEATURES

- LED Track Lighting
- Electrical Package
- Engineered Documents and Floor Plans
- Single Paneled Door on Each End for Branding

- Graphic Decals and Wraps
- Furniture / Bars / Kitchen Equipment
- Audio Visual Equipment
- Fans and Air Conditioning
- Custom: Paint, Flooring, Lighting
- Insulation and Smooth Wall
- Roof Deck / Stairs
- Awnings
- Experiential Elements