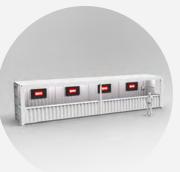

# 20-FOOT OPEN WALL

## LIFE OF THE PARTY

Perfect for indoor/outdoor events, trade shows, and festivals.

#### STANDARD FEATURES

- LED Track Lighting
- Electrical Package
- Engineered Documents and Floor Plans
- Single Paneled Door on Each End for Branding

- Graphic Decals and Wraps
- Furniture / Bars / Kitchen Equipment
- Audio Visual Equipment
- Fans and Air Conditioning
- Custom: Paint, Flooring, Lighting
- Insulation and Smooth Wall
- Roof Deck / Stairs
- Awnings
- Experiential Elements