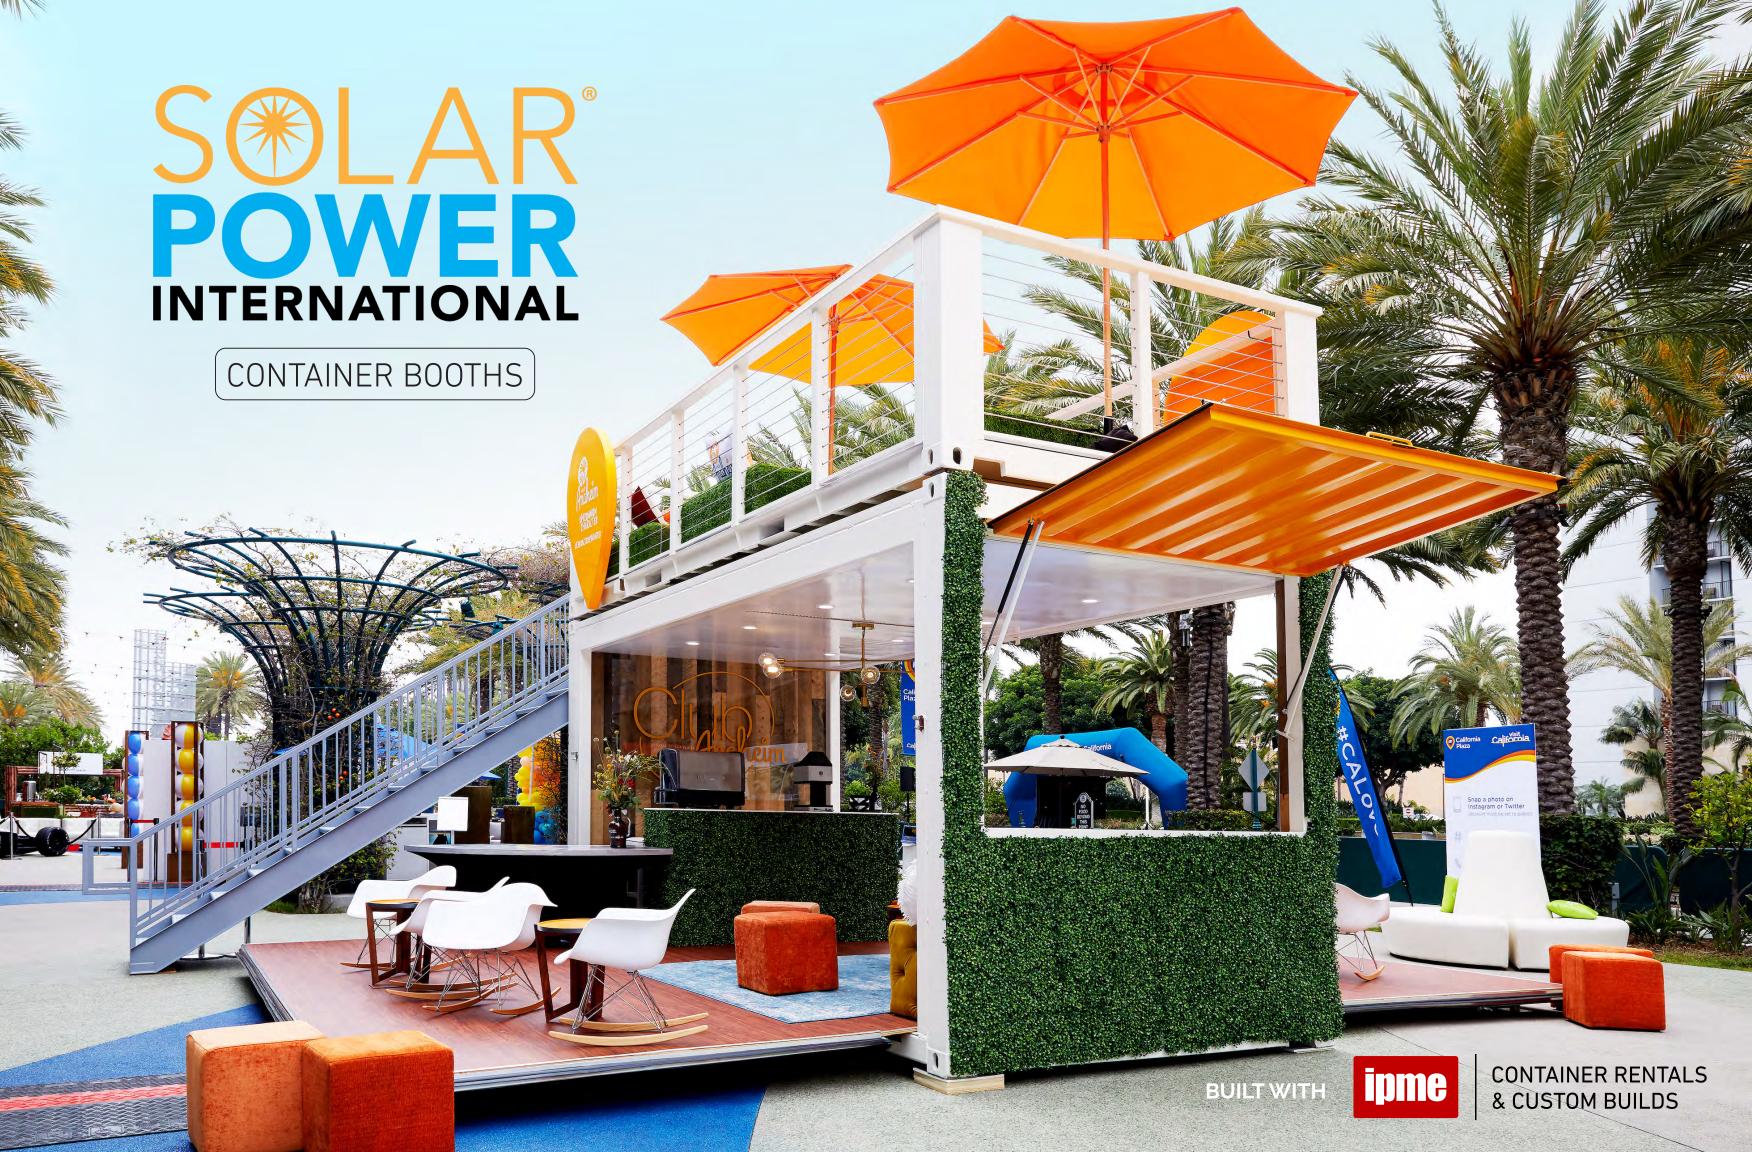

# CONTAINER BOOTH RENTAL OFFERINGS

20-F00T **OPEN WALL** 

20-F00T **RETAIL WALK UP** 

40-FOOT **OPEN WALL** 

40-FOOT **RETAIL WALK UP** 

20-F00T **DOUBLE DROP DOWN STACKED** 

20-F00T **BARN DOOR** 

20-F00T **BIFOLD** 

10-F00T **OPEN WALL** 

40-FOOT **BIFOLD** 

20-F00T

20-F00T **DROP DOWN** 

20-F00T **DOUBLE DROP DOWN** 

40-FOOT **DROP DOWN** 

40-FOOT **DOUBLE DROP DOWN** 

**DOUBLE DROP DOWN STACKED** 

20-F00T **OPEN WALL STACKED** 

# 10-F00T OPEN WALL

### **SMALL WONDER**

Takes up half the footprint of our 20-Foot Open Wall model.

### **STANDARD FEATURES**

- LED Track Lighting
- Electrical Package
- Engineered Documents and Floor Plans

- Graphic Decals and Wraps
- Furniture / Bars / Kitchen Equipment
- Audio Visual Equipment
- Fans and Air Conditioning
- Custom: Paint, Flooring, Lighting
- Insulation and Smooth Wall
- Awnings
- Experiential Elements