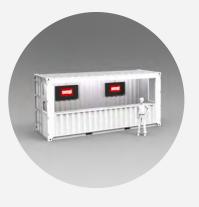

# CONTAINER BOOTH RENTAL OFFERINGS

20-F00T **OPEN WALL** 

20-F00T **RETAIL WALK UP** 

40-FOOT **OPEN WALL** 

40-FOOT **RETAIL WALK UP** 

20-F00T **DOUBLE DROP DOWN STACKED** 

20-F00T **BARN DOOR** 

20-F00T **BIFOLD** 

10-F00T **OPEN WALL** 

40-FOOT **BIFOLD** 

20-F00T

20-F00T **DROP DOWN** 

20-F00T **DOUBLE DROP DOWN** 

40-FOOT **DROP DOWN** 

40-FOOT **DOUBLE DROP DOWN** 

**DOUBLE DROP DOWN STACKED** 

# 40-FOOT DROP DOWN

## DROP AND GO

Drop down deck provides double the activation space.

### STANDARD FEATURES

- LED Track Lighting
- Electrical Package
- Engineered Documents and Floor Plans

- Graphic Decals and Wraps
- Furniture / Bars / Kitchen Equipment
- Audio Visual Equipment
- Fans and Air Conditioning
- Custom: Paint, Flooring, Lighting
- Insulation and Smooth Wall
- Roof Deck / Stairs
- Awnings
- Experiential Elements