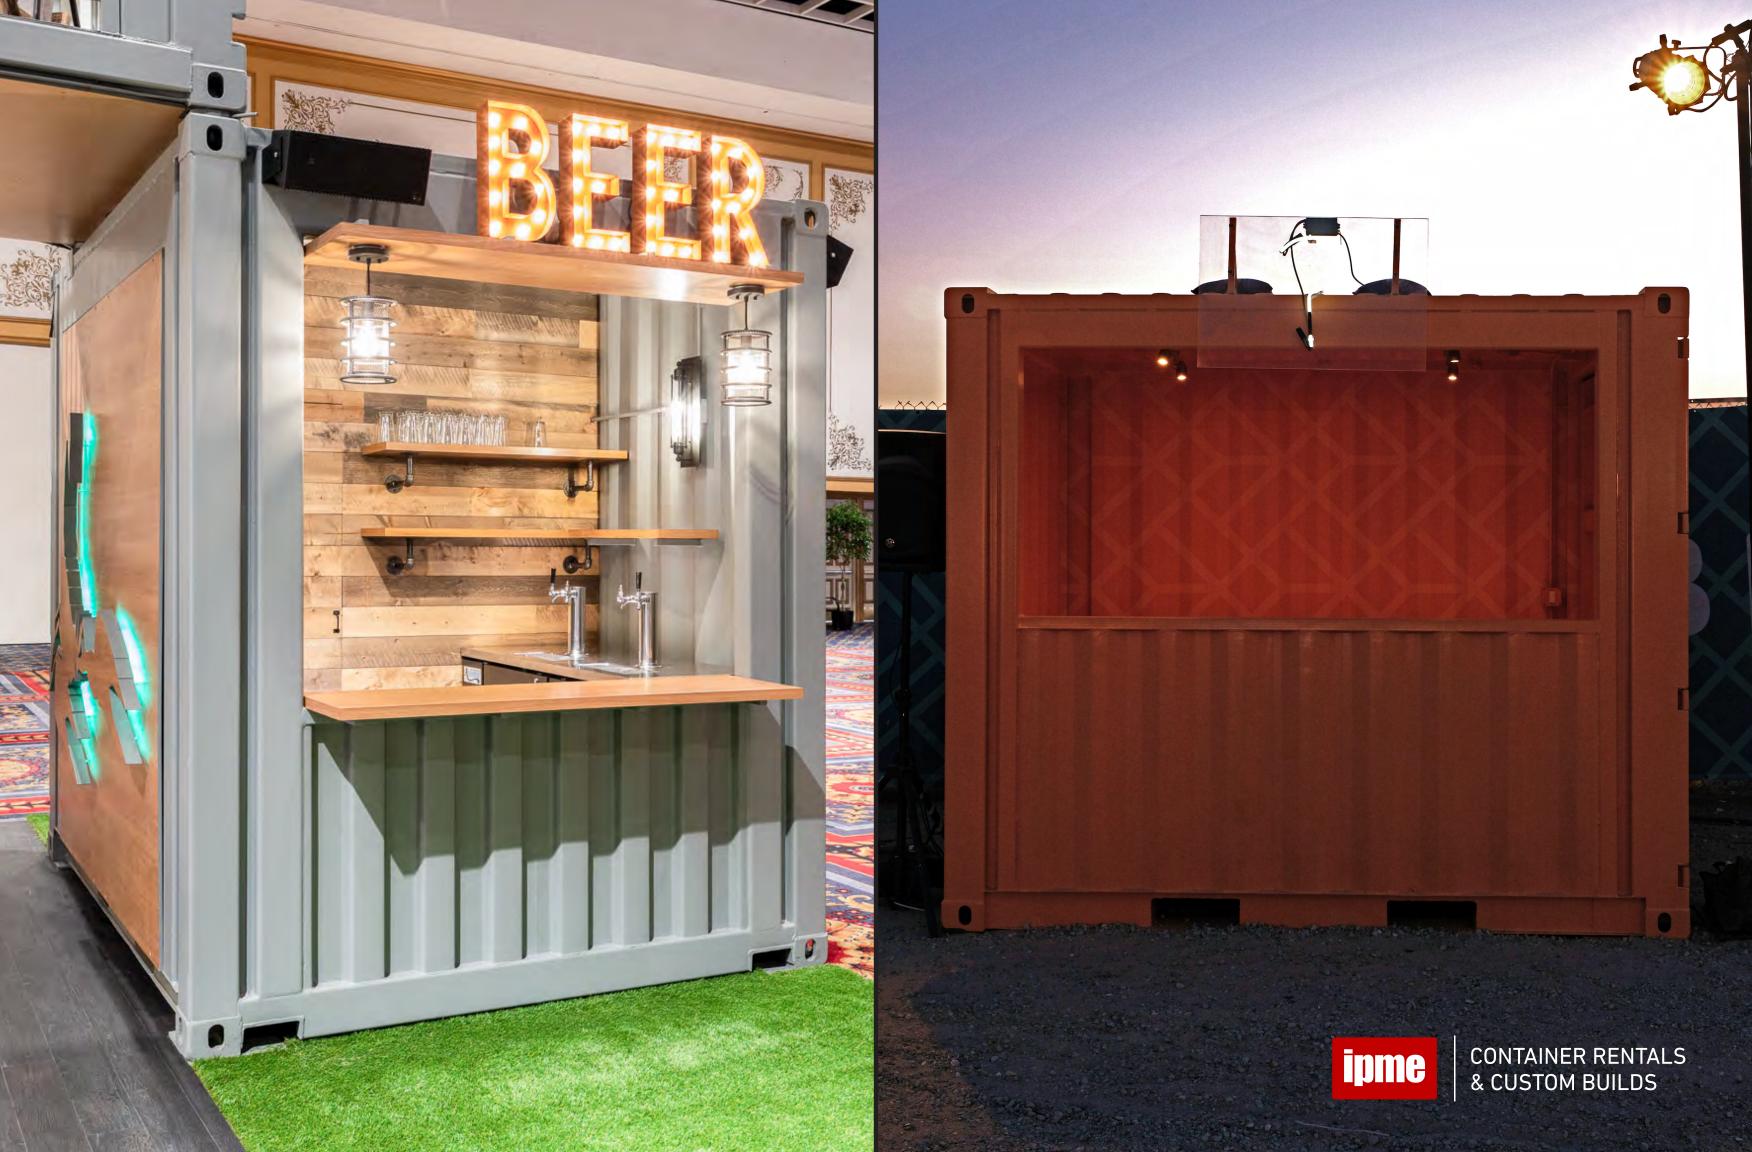

# 20-FOOT OPEN WALL

## LIFE OF THE PARTY

Perfect for indoor/outdoor events, trade shows, and festivals.

#### STANDARD FEATURES

- LED Track Lighting
- Electrical Package
- Engineered Documents and Floor Plans
- Single Paneled Door on Each End for Branding

- Graphic Decals and Wraps
- Furniture / Bars / Kitchen Equipment
- Audio Visual Equipment
- Fans and Air Conditioning
- Custom: Paint, Flooring, Lighting
- Insulation and Smooth Wall
- Roof Deck / Stairs
- Awnings
- Experiential Elements