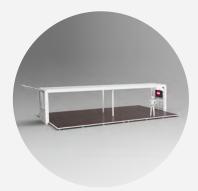

10-F00T **OPEN WALL** 

40-FOOT **BIFOLD** 

20-F00T

20-F00T **DROP DOWN** 

20-F00T **DOUBLE DROP DOWN** 

40-FOOT **DROP DOWN** 

40-FOOT **DOUBLE DROP DOWN** 

**DOUBLE DROP DOWN STACKED** 