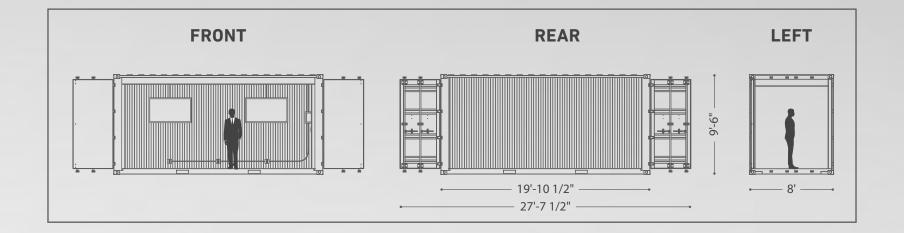

# 20-FOOT OPEN WALL

## LIFE OF THE PARTY

Perfect for indoor/outdoor events, trade shows, and festivals.

#### STANDARD FEATURES

- LED Track Lighting
- Electrical Package
- Engineered Documents and Floor Plans
- Single Paneled Door on Each End for Branding

- Graphic Decals and Wraps
- Furniture / Bars / Kitchen Equipment
- Audio Visual Equipment
- Fans and Air Conditioning
- Custom: Paint, Flooring, Lighting
- Insulation and Smooth Wall
- Roof Deck / Stairs
- Awnings
- Experiential Elements