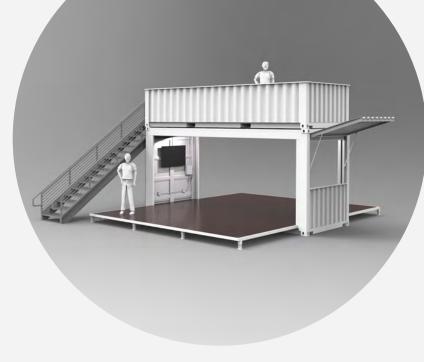

## 20-FOOT OPEN WALL STACKED

### **ROOM WITH A VIEW**

Add's stairs and a balcony to our 20-Foot Open Wall model.

### **STANDARD FEATURES**

- LED Track Lighting
- Electrical Package
- Engineered Documents and Floor Plans
- 42-Inch Corrugated Railing
- Stairs with Platform
- Twist Lock Connectors

- Graphic Decals and Wraps
- Furniture / Bars / Kitchen Equipment
- Audio Visual Equipment
- Fans and Air Conditioning
- Custom: Paint, Flooring, Lighting
- Insulation and Smooth Wall
- Awnings
- Experiential Elements