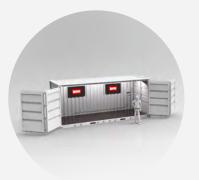

# 20-FOOT OPEN WALL

## LIFE OF THE PARTY

Perfect for indoor/outdoor events, trade shows, and festivals.

#### STANDARD FEATURES

- LED Track Lighting
- Electrical Package
- Engineered Documents and Floor Plans
- Single Paneled Door on Each End for Branding

- Graphic Decals and Wraps
- Furniture / Bars / Kitchen Equipment
- Audio Visual Equipment
- Fans and Air Conditioning
- Custom: Paint, Flooring, Lighting
- Insulation and Smooth Wall
- Roof Deck / Stairs
- Awnings
- Experiential Elements