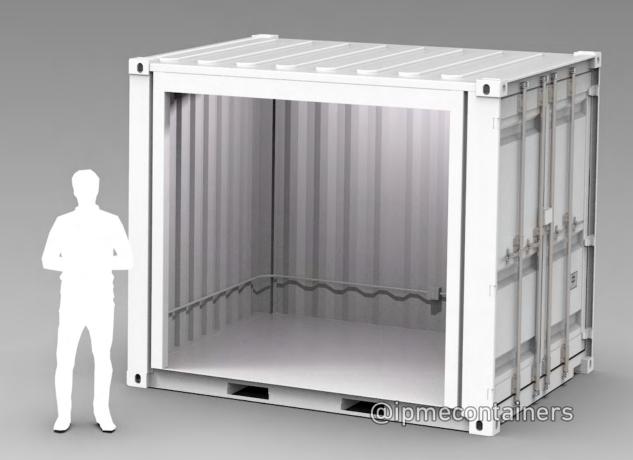

# 10-F00T OPEN WALL

### **SMALL WONDER**

Takes up half the footprint of our 20-Foot Open Wall model.

### **STANDARD FEATURES**

- LED Track Lighting
- Electrical Package
- Engineered Documents and Floor Plans

- Graphic Decals and Wraps
- Furniture / Bars / Kitchen Equipment
- Audio Visual Equipment
- Fans and Air Conditioning
- Custom: Paint, Flooring, Lighting
- Insulation and Smooth Wall
- Awnings
- Experiential Elements