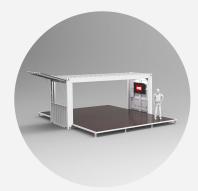

# 10-F00T OPEN WALL

### **SMALL WONDER**

Takes up half the footprint of our 20-Foot Open Wall model.

### **STANDARD FEATURES**

- LED Track Lighting
- Electrical Package
- Engineered Documents and Floor Plans

- Graphic Decals and Wraps
- Furniture / Bars / Kitchen Equipment
- Audio Visual Equipment
- Fans and Air Conditioning
- Custom: Paint, Flooring, Lighting
- Insulation and Smooth Wall
- Awnings
- Experiential Elements