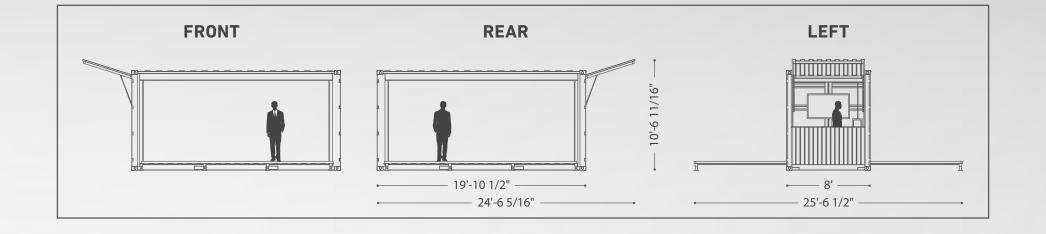

# 20-FOOT OPEN WALL

## LIFE OF THE PARTY

Perfect for indoor/outdoor events, trade shows, and festivals.

#### STANDARD FEATURES

- LED Track Lighting
- Electrical Package
- Engineered Documents and Floor Plans
- Single Paneled Door on Each End for Branding

- Graphic Decals and Wraps
- Furniture / Bars / Kitchen Equipment
- Audio Visual Equipment
- Fans and Air Conditioning
- Custom: Paint, Flooring, Lighting
- Insulation and Smooth Wall
- Roof Deck / Stairs
- Awnings
- Experiential Elements