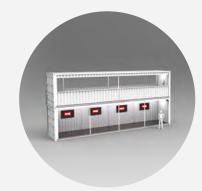

## 20-FOOT OPEN WALL STACKED

### **ROOM WITH A VIEW**

Add's stairs and a balcony to our 20-Foot Open Wall model.

### **STANDARD FEATURES**

- LED Track Lighting
- Electrical Package
- Engineered Documents and Floor Plans
- 42-Inch Corrugated Railing
- Stairs with Platform
- Twist Lock Connectors

- Graphic Decals and Wraps
- Furniture / Bars / Kitchen Equipment
- Audio Visual Equipment
- Fans and Air Conditioning
- Custom: Paint, Flooring, Lighting
- Insulation and Smooth Wall
- Awnings
- Experiential Elements