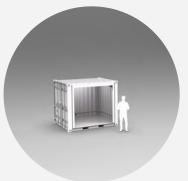

# 10-F00T OPEN WALL

### **SMALL WONDER**

Takes up half the footprint of our 20-Foot Open Wall model.

### **STANDARD FEATURES**

- LED Track Lighting
- Electrical Package
- Engineered Documents and Floor Plans

- Graphic Decals and Wraps
- Furniture / Bars / Kitchen Equipment
- Audio Visual Equipment
- Fans and Air Conditioning
- Custom: Paint, Flooring, Lighting
- Insulation and Smooth Wall
- Awnings
- Experiential Elements