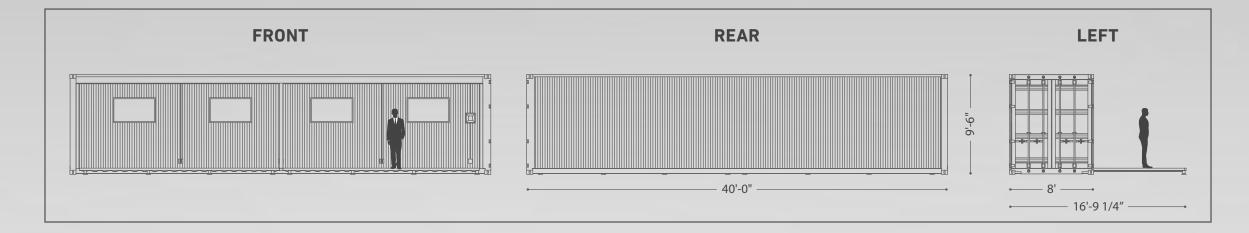

# 40-FOOT DROP DOWN

## DROP AND GO

Drop down deck provides double the activation space.

### STANDARD FEATURES

- LED Track Lighting
- Electrical Package
- Engineered Documents and Floor Plans

- Graphic Decals and Wraps
- Furniture / Bars / Kitchen Equipment
- Audio Visual Equipment
- Fans and Air Conditioning
- Custom: Paint, Flooring, Lighting
- Insulation and Smooth Wall
- Roof Deck / Stairs
- Awnings
- Experiential Elements