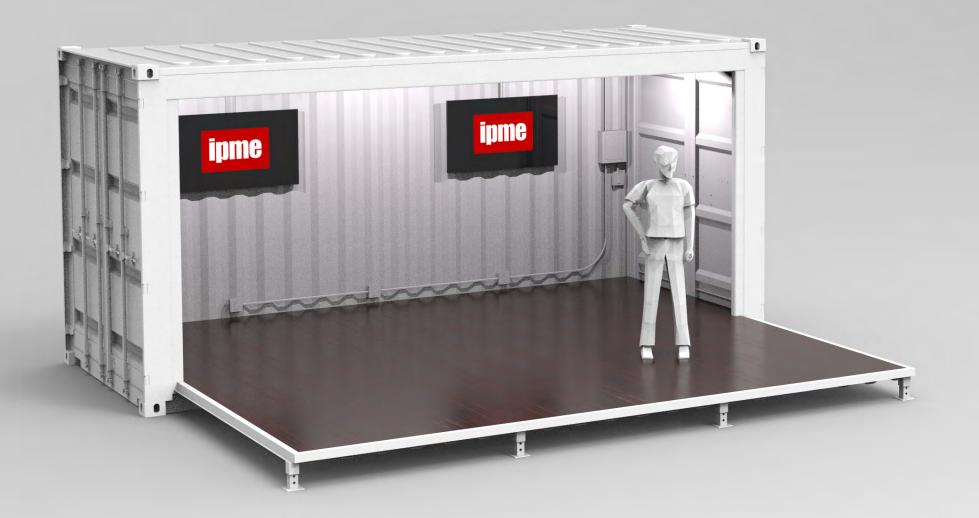

# 20-FOOT OPEN WALL

## LIFE OF THE PARTY

Perfect for indoor/outdoor events, trade shows, and festivals.

#### STANDARD FEATURES

- LED Track Lighting
- Electrical Package
- Engineered Documents and Floor Plans
- Single Paneled Door on Each End for Branding

- Graphic Decals and Wraps
- Furniture / Bars / Kitchen Equipment
- Audio Visual Equipment
- Fans and Air Conditioning
- Custom: Paint, Flooring, Lighting
- Insulation and Smooth Wall
- Roof Deck / Stairs
- Awnings
- Experiential Elements