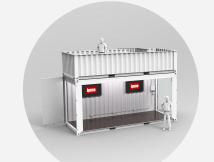

# 20-FOOT OPEN WALL

## LIFE OF THE PARTY

Perfect for indoor/outdoor events, trade shows, and festivals.

#### STANDARD FEATURES

- LED Track Lighting
- Electrical Package
- Engineered Documents and Floor Plans
- Single Paneled Door on Each End for Branding

- Graphic Decals and Wraps
- Furniture / Bars / Kitchen Equipment
- Audio Visual Equipment
- Fans and Air Conditioning
- Custom: Paint, Flooring, Lighting
- Insulation and Smooth Wall
- Roof Deck / Stairs
- Awnings
- Experiential Elements