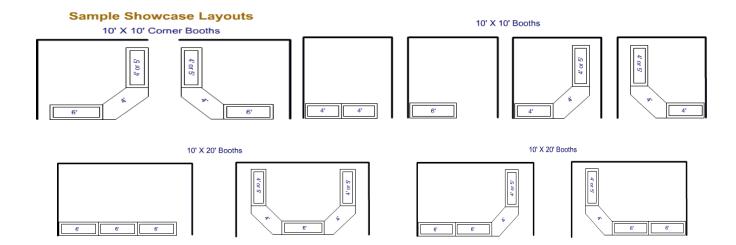

# **Placement of Showcases**

**Back Wall of Booth** 

Side Wall of Booth

# **Booth Opening**

| Exhibitor Name: | Booth Number: |
|-----------------|---------------|
|                 |               |