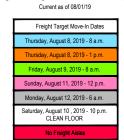

## LVCC South 1-2 Hall Target Freight Move-In Floorplan

Exhibitors 1000 sq. ft. and larger Thursday, August 8, 2019, 8 a.m.

LVCC South 1-2 Hall Target Freight Move-Out Floorplan

Exhibitors 1000 sq. ft. and larger crates returned no later than Thursday, August 15, 2019 - 8 a.m. All outbound material must be packed, labeled, and carrier checked in by your corresponding target.

- All floorplans are subject to change.
- All booth packages will be available for merchandising Sunday, August 11, 2019, 8:00 a.m.
  All meeting room and lobby exhibitors move-in date Friday, August 9, 2019, 8:00 a.m., move-out Thursday, August 15, 2019, 1:00 p.m.

## All requests for larget changes must be submitted in writing via the Request for Varience Assigned Target Time Form (R-23) located in the exhibitor manual. O PRODUCT ONLY may arrive on a rafter your target date and is not subject to off-target surcharges. This does NOT include Furniture, Accessories, Flooring or Structure. These need to stay on Target. For security purposes, it is strongly recommended that your product not arrive prior to Salturday. August 10, 2019. It is also recommended that someone be in your booth to recieve and secure your product once it is delivered.

- All crates must be empty and labeled for removal no later than Saturday, August 10, 2019, 10:00 p.m. All crates labeled or not will be removed from the building at this time.
- Target times are for freight arrival only. It is recommended that you schedule labor to begin the day after your target date/time.