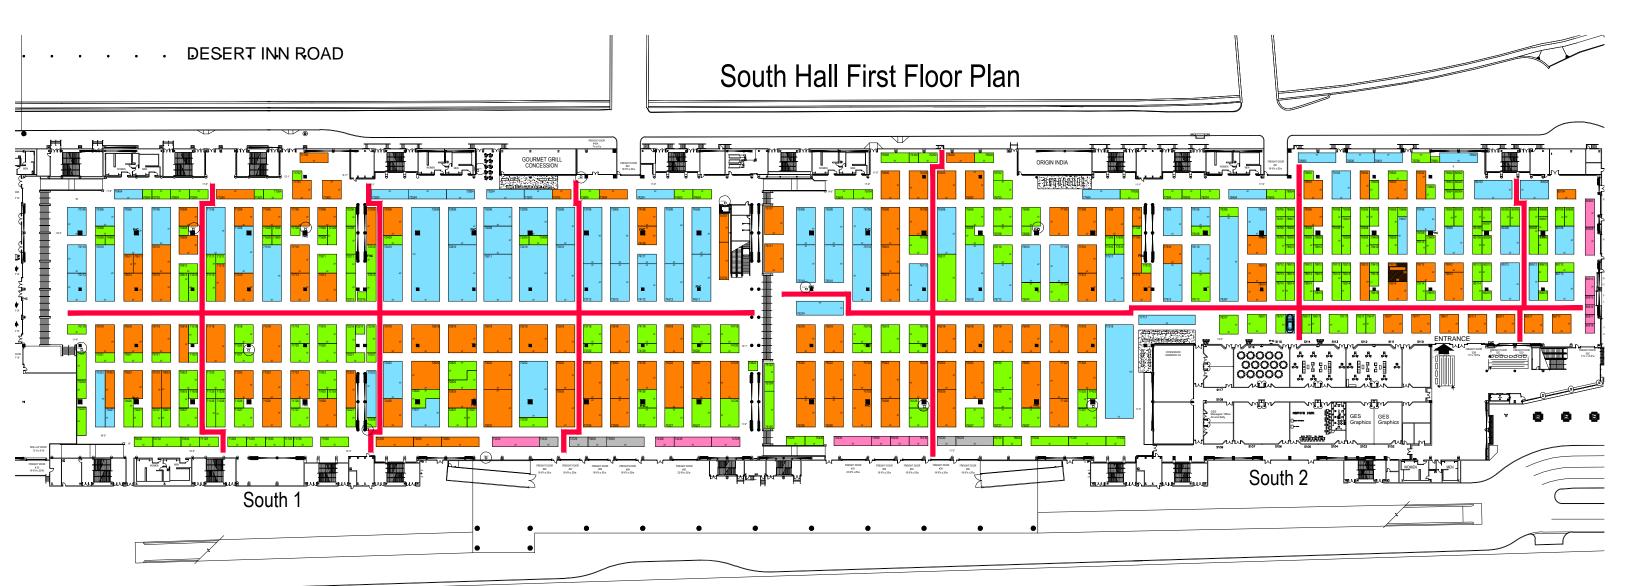

## LVCC South 1-2 Hall Target Freight Move-In Floorplan

Exhibitors 1000 sq. ft. and larger Thursday, August 8, 2019, 8 a.m.

LVCC South 1-2 Hall Target Freight Move-Out Floorplan

Exhibitors 1000 sq. ft. and larger crates returned no later than Thursday, August 15, 2019 - 8 a.m. All outbound material must be packed, labeled, and carrier checked in by your corresponding target.

- All floorplans are subject to change.
- All booth packages will be available for merchandising Sunday, August 11, 2019, 8:00 a.m.
  All meeting room and lobby exhibitors move-in date Friday, August 9, 2019, 8:00 a.m., move-out Thursday, August 15, 2019, 1:00 p.m.

## All requests for larget changes must be submitted in writing via the Request for Varience Assigned Target Time Form (R-23) located in the exhibitor manual. O PRODUCT ONLY may arrive on a rafter your target date and is not subject to off-target surcharges. This does NOT include Furniture, Accessories, Flooring or Structure. These need to stay on Target. For security purposes, it is strongly recommended that your product not arrive prior to Salturday. August 10, 2019. It is also recommended that someone be in your booth to recieve and secure your product once it is delivered.

- All crates must be empty and labeled for removal no later than Saturday, August 10, 2019, 10:00 p.m. All crates labeled or not will be removed from the building at this time.
- Target times are for freight arrival only. It is recommended that you schedule labor to begin the day after your target date/time.