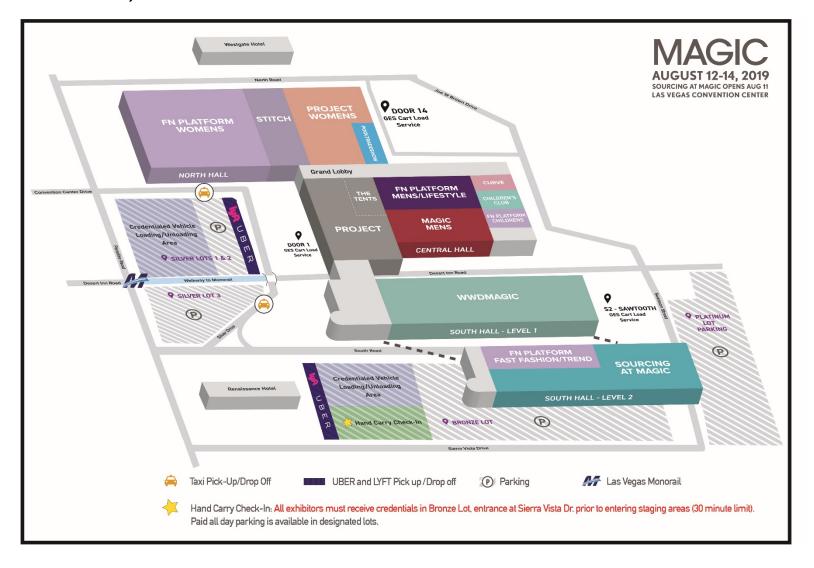

#### **GES CART LOAD SERVICE**

Exhibitors wishing to have GES unload your vehicles and transport your merchandise directly to your booth may pull directly into the three locations Cart Load Locations (Door 1, Door 14, and S2 Sawtooth). From there you will be directed to the Cart Load Service contractor. Please see your exhibitor manual for Cart Load Service pricing.

#### HAND CARRY OPTION

Exhibitors wishing to unload your own vehicles and hand carry your merchandise to your booth may pull into the Bronze Lot Check-In area off of Sierra Vista Dr. From there you will be directed to your Hand Carry lot.

Customers may park in the Hand Carry area for up to 30 minutes. Please see the parking attendant if you require additional time and we will do our best to accommodate your request.

If you are arriving by taxi or car service, please pull directly into one of the designated taxi stands by the Grand Plaza and South Plaza.

If you are arriving by Uber or Lyft, please pull directly into one of the designated Uber/Lyft stands in the Silver Lot or Bronze Lot.

#### **PARKING**

Once your vehicle is unloaded, parking is available in the Silver, Bronze and Platinum lots.

### Parking Fees:

When paid parking is in effect, the fee is \$10.00 with in and out privileges. Anyone leaving the Las Vegas Convention Center and planning to return the same day can get their ticket stamped for reentry. Please display ticket stubs in view on your dashboard.

#### Parking Lots by Location:

Platinum Lot - behind the South Hall, across Swenson Street Silver Lot #1 & #2 - in front of North and Central Halls Silver Lot #3 - directly in front of South Hall Bronze Lot - closest to South Hall, adjacent to the Renaissance Hotel Gold Lot - currently closed as part of ongoing construction

#### HAND CARRY OPTION

Exhibitors wishing to load your own vehicles and hand carry your merchandise from your booth may pull into the Bronze Lot Check-In area off Sierra Vista Dr. From there you will be directed to your Hand Carry lot.

Customers may park in the Hand Carry area for up to 30 minutes. Please see the parking attendant if you require additional time and we will do our best to accommodate your request.

If you are leaving by taxi or car service, please go directly to one of the designated taxi stands by the Grand Plaza and South Plaza.

If you are leaving by Uber or Lyft, please go directly to one of the designated Uber/Lyft stands in the Silver Lot or Bronze Lot.

If you have questions or concerns with the move in/move out process please contact your sales representative.