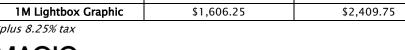

|                     | Advance Rate* | Standard Rate* |  |
|---------------------|---------------|----------------|--|
| 1M Lightbox Graphic | \$1,606.25    | \$2,409.75     |  |