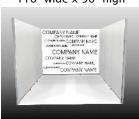

A 4" pocket is necessary at both the top and bottom of the graphic in order to utilize the poles for installation.

1M Fabric Graphic

2M Fabric Graphic 77 ½" wide x 96" high

3M Fabric Graphic 116" wide x 96" high