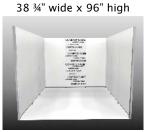

A 4" pocket is necessary at both the top and bottom of the graphic in order to utilize the poles for installation.

1M Fabric Graphic

2M Fabric Graphic 77 ½" wide x 96" high

3M Fabric Graphic 116" wide x 96" high