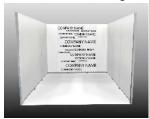

A 4" pocket is necessary at both the top and bottom of the graphic in order to utilize the poles for installation.

1M Fabric Graphic

2M Fabric Graphic 77 ½" wide x 96" high

3M Fabric Graphic 116" wide x 96" high