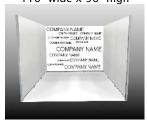

A 4" pocket is necessary at both the top and bottom of the graphic in order to utilize the poles for installation.

1M Fabric Graphic

38 ¾" wide x 96" high

2M Fabric Graphic

3M Fabric Graphic

116" wide x 96" high