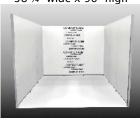

A 4" pocket is necessary at both the top and bottom of the graphic in order to utilize the poles for installation.

1M Fabric Graphic

38 ¾" wide x 96" high

2M Fabric Graphic

3M Fabric Graphic

116" wide x 96" high