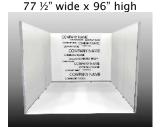

A 4" pocket is necessary at both the top and bottom of the graphic in order to utilize the poles for installation.

1M Fabric Graphic

38 ¾" wide x 96" high

2M Fabric Graphic

3M Fabric Graphic

116" wide x 96" high