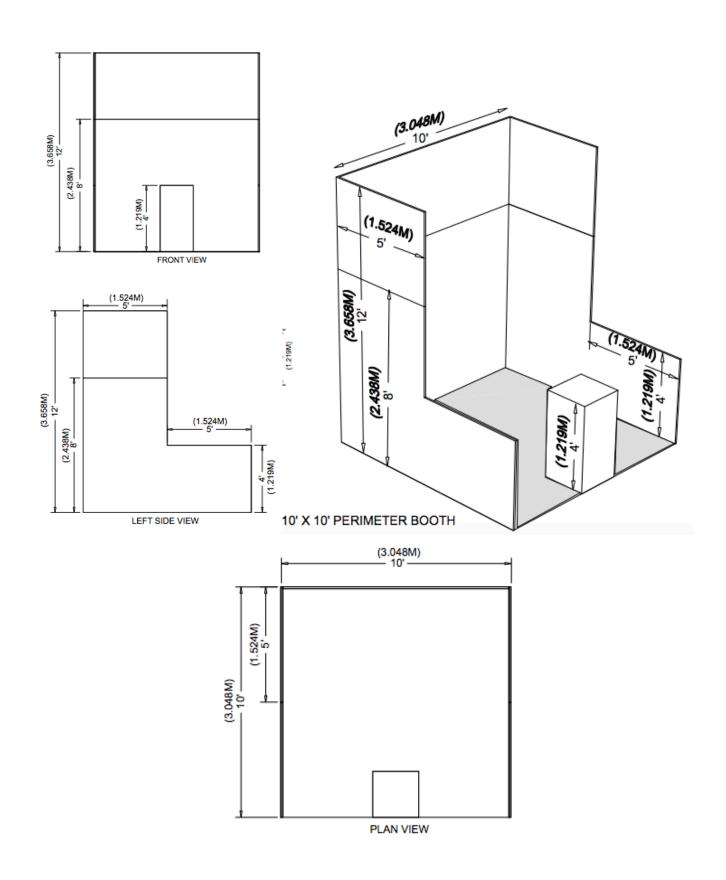

## BOOTH CONSTRUCTION REGULATIONS & DIAGRAMS PERIMETER LINEAR BOOTH

**PERIMETER LINEAR BOOTH:** Standard linear booth that backs to an outside wall of the exhibit facility rather than to another exhibit.

- Hanging signs are not permitted above linear perimeter booths.
- Back 5' (1.52m) of booth has a maximum height of 12' (3.66m).
- Front 5' (1.52m) of booth has maximum height restriction of 4' (1.22m) on all materials structure, product and/or equipment.
- Displays are limited to 4' in height (1.22m), in the front half of each booth. Machinery, equipment or products may not be shown on a raised/built-up platform or counter if they interfere with the height restrictions. If your display exceeds 4' in height (1.22m) it is required that you place it away from the 5' x 10' sightline area in the front of the booth in order to provide a "see-through" lane for neighboring sponsors.
- If facility is not carpeted, all booths must be fully carpeted for safety and aesthetic reasons.

(Examples of a perimeter booth below)