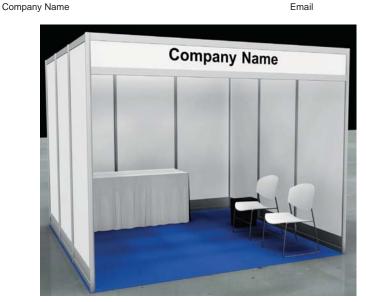

### Hardwall 10' X 10' Booth

#### Includes:

- · Blue booth carpet
- One (1) white skirted 6' table
- Two (2) side chairs
- One (1) wastebasket
- Drayage/material handling for the exhibit only (exhibitor is responsible for all material handling charges for product or anything not provided above)