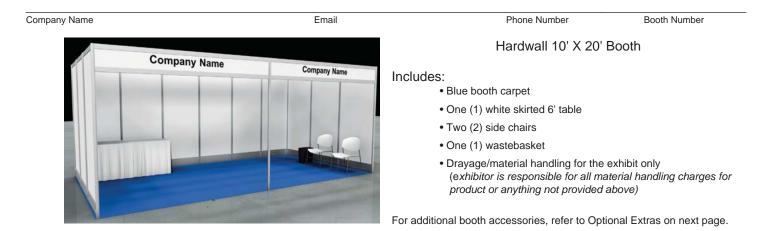

### Hardwall 10' X 10' Booth

#### Includes:

- · Blue booth carpet
- One (1) white skirted 6' table
- Two (2) side chairs
- One (1) wastebasket
- Drayage/material handling for the exhibit only (exhibitor is responsible for all material handling charges for product or anything not provided above)