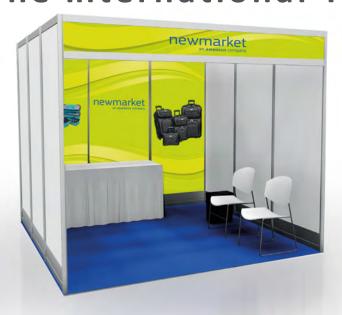

## Add the finishing touch with visuals that compliment your Hardwall booth.

Utilize our digital imagery to connect your audience with your collection. We'll help convey your message while adding a sense of chic style and sophisticated class to your booth.

### **Graphic Options**

Company Logo/Graphic Upgraded Header (each)

Panel Dimensions: 116-7/8"w x 12"h

Prior to discount deadline: \$125.00 After discount deadline: \$200.00

#### Full Graphic Insert Panels (each)

Panel Dimensions: 38.125"w x 91.875"h

Prior to discount deadline: \$285.00 After discount deadline: \$425.00

For more information contact Kim Dickenson at kdickenson@ges.com or by phone at 602.374.1417