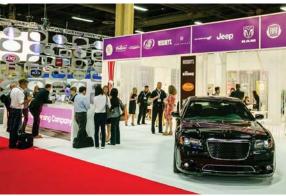

## **SKYLINE PACKAGES**

This booth package is a high-quality, convenient option for one affordable price. These premium Skyline Booth Packages provide a custom, sophisticated option for booths 20' x 20' or larger. They are set up and ready for you to move into when you arrive on site. Booths can be customized with your own graphics and messaging.

## SKYLINE PACKAGE INCLUDES:

- 14' tall booth structure
- (1) 4'x10' custom graphics per 100 sq feet
- (1) ladder graphic panel per 100 sq feet
- Shelving units as needed for product display
- (1) table and 3 chairs per 100 sq feet
- (1) wastebasket per 100 sq feet
- Track lighting up to 4 lights per 100 sq feet including electrical for the lights
- Custom cut carpet with padding
- Nightly vacuuming
- All labor and dismantle for the above elements
- Material handling allowance of up to 50 lbs per 100 sq feet for product shipped to show site