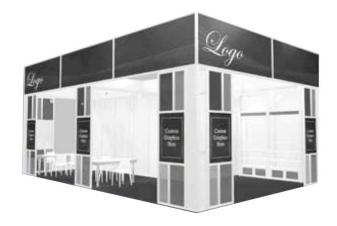

## SKYLINE PACKAGE TECHNICALS

## **SKYLINE PACKAGES**

This booth package is a high-quality, convenient option for one affordable price. These premium Skyline Booth Packages provide a custom, sophisticated option for booths 20' x 20' or larger. They are set up and ready for you to move into when you arrive on site. Booths can be customized with your own graphics and messaging.

## SKYLINE PACKAGE INCLUDES:

- 14' tall booth structure
- (1) 4'x10' custom graphics per 100 sq feet
- (1) ladder graphic panel per 100 sq feet
- Shelving units as needed for product display
- (1) table and 3 chairs per 100 sq feet
- (1) wastebasket per 100 sq feet
- Track lighting up to 4 lights per 100 sq feet including electrical for the lights
- Custom cut carpet with padding
- Nightly vacuuming
- All labor and dismantle for the above elements
- Material handling allowance of up to 50 lbs per 100 sq feet for product shipped to show site

## The Skyline Booth Package is planned and built by Gilbert Displays.

For further details regarding this booth package, please contact Rebecca Warner, Gilbert Displays at <a href="mailto:rwarner@gilbertdisplays.com">rwarner@gilbertdisplays.com</a> or 631-577-1100 ext 240.