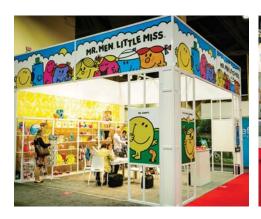

## **SKYLINE PACKAGES**

This booth package is a high-quality, convenient option for one affordable price. These premium Skyline Booth Packages provide a custom, sophisticated option for booths 20' x 20' or larger. They are set up and ready for you to move into when you arrive on site. Booths can be customized with your own graphics and messaging.

## SKYLINE PACKAGE INCLUDES:

- 14' tall booth structure
- (1) 4'x10' custom graphics per 100 sq feet
- (1) ladder graphic panel per 100 sq feet
- Shelving units as needed for product display
- (1) table and 3 chairs per 100 sq feet
- (1) wastebasket per 100 sq feet
- Track lighting up to 4 lights per 100 sq feet including electrical for the lights
- Custom cut carpet with padding
- Nightly vacuuming
- All labor and dismantle for the above elements
- Material handling allowance of up to 50 lbs per 100 sq feet for product shipped to show site