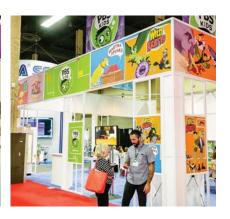

## **SKYLINE PACKAGES**

This booth package is a high-quality, convenient option for one affordable price. These premium Skyline Booth Packages provide a custom, sophisticated option for booths 20' x 20' or larger. They are set up and ready for you to move into when you arrive on site. Booths can be customized with your own graphics and messaging.

## SKYLINE PACKAGE INCLUDES:

- 14' tall booth structure
- (1) 4'x10' custom graphics per 100 sq feet
- (1) ladder graphic panel per 100 sq feet
- Shelving units as needed for product display
- (1) table and 3 chairs per 100 sq feet
- (1) wastebasket per 100 sq feet
- Track lighting up to 4 lights per 100 sq feet including electrical for the lights
- Custom cut carpet with padding
- Nightly vacuuming
- All labor and dismantle for the above elements
- Material handling allowance of up to 50 lbs per 100 sq feet for product shipped to show site