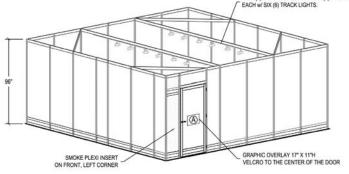

### EXECUTIVE SUITE PACKAGE TECHNICAL 10X10 SUITE

Modifications & substitutions to the Executive Suite Package are not allowed. Custom graphics, cleaning, vacuuming and additional electricity (if needed) is not included and can be ordered at the exhibitor's expense.

| Qty | Туре                             | Insert Size                                 | Visual Opening                              | Material | Color |
|-----|----------------------------------|---------------------------------------------|---------------------------------------------|----------|-------|
| 10  | Wall Panel (A)                   | 38 <sup>1/8</sup> "W x 86 <sup>1/4</sup> "H | $37^{9/16}$ "W x $85^{3/8}$ "H              | Laminate | Birch |
| 2   | Wall Panel (B)                   | $18^{7/16}$ "W x $86^{1/4}$ "H              | 17 <sup>7/8</sup> "W x 85 <sup>3/8</sup> "H | Plexi    | Smoke |
| 1   | Door                             | 3′W                                         |                                             | Laminate | Birch |
| 1   | ID Sign                          | 17″x11″H                                    |                                             |          |       |
| 1   | Table                            |                                             |                                             |          |       |
| 4   | Chairs                           |                                             |                                             |          |       |
| 1   | Carpet                           | 10' x 20'                                   |                                             |          | Grey  |
|     | Track lighting<br>w/ electricity |                                             |                                             |          |       |
|     | Nightly<br>vacuuming             |                                             |                                             |          |       |

TWO (2) 6M H70's. EACH w/ FOUR (4) 48" LIGHT TRACKS AND