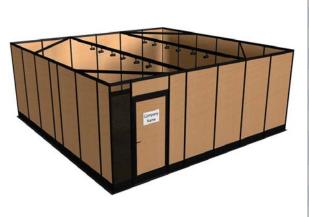

### EXECUTIVE SUITE PACKAGE TECHNICAL 10X10 SUITE

Modifications & substitutions to the Executive Suite Package are not allowed. Custom graphics, cleaning, vacuuming and additional electricity (if needed) is not included and can be ordered at the exhibitor's expense.

| Qty | Туре                             | Insert Size                                 | Visual Opening                              | Material | Color |
|-----|----------------------------------|---------------------------------------------|---------------------------------------------|----------|-------|
| 10  | Wall Panel (A)                   | 38 <sup>1/8</sup> "W x 86 <sup>1/4</sup> "H | $37^{9/16}$ "W x $85^{3/8}$ "H              | Laminate | Birch |
| 2   | Wall Panel (B)                   | $18^{7/16}$ "W x $86^{1/4}$ "H              | 17 <sup>7/8</sup> "W x 85 <sup>3/8</sup> "H | Plexi    | Smoke |
| 1   | Door                             | 3′W                                         |                                             | Laminate | Birch |
| 1   | ID Sign                          | 17″x11″H                                    |                                             |          |       |
| 1   | Table                            |                                             |                                             |          |       |
| 4   | Chairs                           |                                             |                                             |          |       |
| 1   | Carpet                           | 10' x 20'                                   |                                             |          | Grey  |
|     | Track lighting<br>w/ electricity |                                             |                                             |          |       |
|     | Nightly<br>vacuuming             |                                             |                                             |          |       |