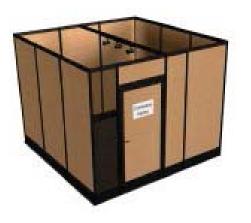

### EXECUTIVE SUITE PACKAGE TECHNICAL 10X10 SUITE

Modifications & substitutions to the Executive Suite Package are not allowed. Custom graphics, cleaning, vacuuming and additional electricity (if needed) is not included and can be ordered at the exhibitor's expense.

| Qty | Туре                             | Insert Size                                 | Visual Opening                              | Material | Color |
|-----|----------------------------------|---------------------------------------------|---------------------------------------------|----------|-------|
| 10  | Wall Panel (A)                   | 38 <sup>1/8</sup> "W x 86 <sup>1/4</sup> "H | $37^{9/16}$ "W x $85^{3/8}$ "H              | Laminate | Birch |
| 2   | Wall Panel (B)                   | $18^{7/16}$ "W x $86^{1/4}$ "H              | 17 <sup>7/8</sup> "W x 85 <sup>3/8</sup> "H | Plexi    | Smoke |
| 1   | Door                             | 3′W                                         |                                             | Laminate | Birch |
| 1   | ID Sign                          | 17″x11″H                                    |                                             |          |       |
| 1   | Table                            |                                             |                                             |          |       |
| 4   | Chairs                           |                                             |                                             |          |       |
| 1   | Carpet                           | 10' x 20'                                   |                                             |          | Grey  |
|     | Track lighting<br>w/ electricity |                                             |                                             |          |       |
|     | Nightly<br>vacuuming             |                                             |                                             |          |       |