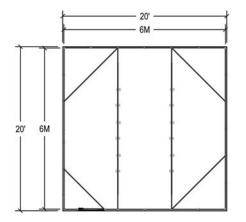

|
|     | Nightly<br>vacuuming             |                                              |                                             |          |       |

TWO (2) 6M H70's. EACH w/ FOUR (4) 48" LIGHT TRACKS AND



### **REQUIRED EXHIBITOR FORM**

Exhibitors with an Executive Suite must complete the Executive Suite Setup Form by May 1, 2015

#### **ORDER YOUR GRAPHICS THROUGH GES**

GES National Servicenter Phone: 702-515-5970 Toll Free: 800-475-2098 FAX: 702-515-5790 WWW.GES.COM/CHAT

- Graphics may only be hung on the interior of the Suite. Exterior graphics are not allowed for this package
- Booth packages are the property of GES. All graphics & hanging materials used to affix them must be completely removed from walls and furnishings upon departure in order to avoid cleaning fees.



### EXECUTIVE SUITE PACKAGE TECHNICAL 20X20 LOUNGE

Modifications & substitutions to the Executive Suite Package are not allowed. Custom graphics, cleaning, vacuuming and additional electricity (if needed) is not included and can be ordered at the exhibitor's expense.



| Qty | Туре                             | Size                                         | Visual Opening                              | Material | Color |
|-----|----------------------------------|----------------------------------------------|---------------------------------------------|----------|-------|
| 21  | 1 M Wall Panels                  | 38 <sup>1/8</sup> "W x 86 <sup>1/4</sup> "H  | $37^{9/16''}W \ge 85^{3/8''}H$              | Laminate | Birch |
| 3   | 1/2 M Wall Panels                | 18 <sup>7/16</sup>