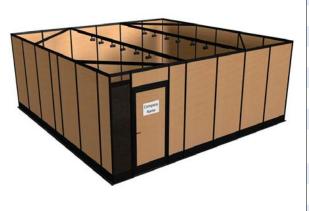

### EXECUTIVE SUITE PACKAGE TECHNICAL 10X20 LOUNGE

Modifications & substitutions to the Executive Suite Package are not allowed. Custom graphics, cleaning, vacuuming and additional electricity (if needed) is not included and can be ordered at the exhibitor's expense.

| Qty | Туре                             | Size                                        | Visual Opening                               | Material | Color |
|-----|----------------------------------|---------------------------------------------|----------------------------------------------|----------|-------|
| 16  | 1M Wall Panels                   | 38 <sup>1/8</sup> "W x 86 <sup>1/4</sup> "H | 37 <sup>9/16</sup> "W x 85 <sup>3/8</sup> "H | Laminate | Birch |
| 1   | 1/2M Panels                      | $18^{7/16''}W \times 86^{1/4''}H$           | 17 <sup>7/8</sup> "W x 85 <sup>3/8</sup> "H  | Laminate | Birch |
| 1   | 1/2M Panels                      | $18^{7/16''}W \times 86^{1/4''}H$           | 17 <sup>7/8</sup> "W x 85 <sup>3/8</sup> "H  | Plexi    | Smoke |
| 1   | Door                             | 3′W                                         |                                              | Laminate | Birch |
| 2   | Chairs                           |                                             |                                              |          | Black |
| 1   | End Table                        |                                             |                                              |          | Black |
| 1   | Locking Pedestal                 | 24″L x 24″ D x 42″ H                        |                                              |          | Black |
| 1   | Etagere                          | 30″ L x 16″ D x 70″ H                       |                                              |          | Black |
| 1   | Round Table<br>w/ 4 Chairs       | 30″ H x 40″ Diameter                        |                                              |          | Black |
| 1   | Display Counter                  | 39″W x 20″D x 40″H                          |                                              |          | Black |
| 1   | Carpet                           | 10' x 20'                                   |                                              |          | Grey  |
|     | Track lighting w/<br>electricity |                                             |                                              |          |       |
|     | Nightly<br>vacuuming             |                                             |                                              |          |       |