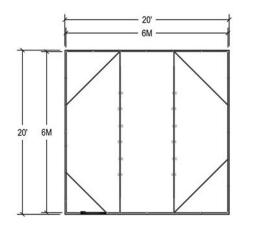

### EXECUTIVE SUITE PACKAGE TECHNICAL 20X20 CONFERENCE

Modifications & substitutions to the Executive Suite Package are not allowed. Custom graphics, cleaning, vacuuming and additional electricity (if needed) is not included and can be ordered at the exhibitor's expense.

| Qty | Туре                             | Size                                         | Visual Opening                              | Material | Color |
|-----|----------------------------------|----------------------------------------------|---------------------------------------------|----------|-------|
| 21  | 1 M Wall Panels                  | 38 <sup>1/8</sup> "W x 86 <sup>1/4</sup> "H  | $37^{9/16''}W \ge 85^{3/8''}H$              | Laminate | Birch |
| 3   | 1/2 M Wall Panels                | 18 <sup>7/16</sup> "W x 86 <sup>1/4</sup> "H | 17 <sup>7/8</sup> "W x 85 <sup>3/8</sup> "H | Laminate | Birch |
| 1   | 1/2 M Wall Panels                | $18^{7/16}$ W x $86^{1/4}$ H                 | 17 <sup>7/8</sup> "W x 85 <sup>3/8</sup> "H | Plexi    | Smoke |
| 1   | Door                             | 3′W                                          |                                             | Laminate | Birch |
| 1   | Locking Pedestal                 | 24″L x 24″ D x 42″ H                         |                                             |          | Black |
| 1   | Etagere                          | 30″L x 16″D x 70″H                           |                                             |          | Black |
| 7   | Chairs                           |                                              |                                             |          |       |
| 2   | Round Tables<br>w/ 4 Chairs each | 30" H x 40" Diameter                         |                                             |          |       |
| 1   | <b>Display</b> Counter           | 39"W x 20" D x 40" H                         |                                             |          | Black |
| 1   | Carpet                           | 20' x 20'                                    |                                             |          | Grey  |
|     | Track lighting w/<br>electricity |                                              |                                             |          |       |
|     | Nightly<br>vacuuming             |                                              |                                             |          |       |

PLAN VIEW