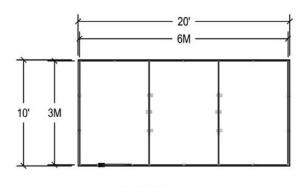

PLAN VIEW

| Qty | Туре                             | Insert Size                                 | Visual Opening                              | Material | Color |
|-----|----------------------------------|---------------------------------------------|---------------------------------------------|----------|-------|
| 10  | Wall Panel (A)                   | 38 <sup>1/8</sup> "W x 86 <sup>1/4</sup> "H | $37^{9/16}$ "W x $85^{3/8}$ "H              | Laminate | Birch |
| 2   | Wall Panel (B)                   | $18^{7/16}$ "W x $86^{1/4}$ "H              | 17 <sup>7/8</sup> "W x 85 <sup>3/8</sup> "H | Plexi    | Smoke |
| 1   | Door                             | 3′W                                         |                                             | Laminate | Birch |
| 1   | ID Sign                          | 17″x11″H                                    |                                             |          |       |
| 1   | Table                            |                                             |                                             |          |       |
| 4   | Chairs                           |                                             |                                             |          |       |
| 1   | Carpet                           | 10' x 20'                                   |                                             |          | Grey  |
|     | Track lighting<br>w/ electricity |                                             |                                             |          |       |
|     | Nightly<br>vacuuming             |                                             |                                             |          |       |