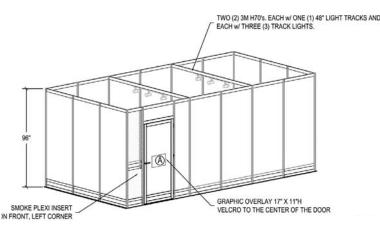

### EXECUTIVE SUITE PACKAGE TECHNICAL 20X20 CONFERENCE

Modifications & substitutions to the Executive Suite Package are not allowed. Custom graphics, cleaning, vacuuming and additional electricity (if needed) is not included and can be ordered at the exhibitor's expense.

| Qty | Туре                             | Size                                         | Visual Opening                              | Material | Color |
|-----|----------------------------------|----------------------------------------------|---------------------------------------------|----------|-------|
| 21  | 1 M Wall Panels                  | 38 <sup>1/8</sup> "W x 86 <sup>1/4</sup> "H  | $37^{9/16''}W \ge 85^{3/8''}H$              | Laminate | Birch |
| 3   | 1/2 M Wall Panels                | 18 <sup>7/16</sup> "W x 86 <sup>1/4</sup> "H | 17 <sup>7/8</sup> "W x 85 <sup>3/8</sup> "H | Laminate | Birch |
| 1   | 1/2 M Wall Panels                | $18^{7/16}$ W x $86^{1/4}$ H                 | 17 <sup>7/8</sup> "W x 85 <sup>3/8</sup> "H | Plexi    | Smoke |
| 1   | Door                             | 3′W                                          |                                             | Laminate | Birch |
| 1   | Locking Pedestal                 | 24″L x 24″ D x 42″ H                         |                                             |          | Black |
| 1   | Etagere                          | 30″L x 16″D x 70″H                           |                                             |          | Black |
| 7   | Chairs                           |                                              |                                             |          |       |
| 2   | Round Tables<br>w/ 4 Chairs each | 30" H x 40" Diameter                         |                                             |          |       |
| 1   | <b>Display</b> Counter           | 39"W x 20" D x 40" H                         |                                             |          | Black |
| 1   | Carpet                           | 20' x 20'                                    |                                             |          | Grey  |
|     | Track lighting w/<br>electricity |                                              |                                             |          |       |
|     | Nightly<br>vacuuming             |                                              |                                             |          |       |

TWO (2) 6M H70's. EACH w/ FOUR (4) 48" LIGHT TRACKS AND