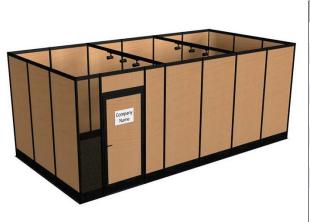

### EXECUTIVE SUITE PACKAGE TECHNICAL 10X20 CONFERENCE

Modifications & substitutions to the Executive Suite Package are not allowed. Custom graphics, cleaning, vacuuming and additional electricity (if needed) is not included and can be ordered at the exhibitor's expense.

| Qty | Туре                             | Size                                                                                                                                                                                                                                                                                                                                      | Visual Opening                                                                                                                                                                                                                                                                                                                                                                                                                                                                                                                                                                                                                                                                     | Material                                                                                                                                                                                                                                                                                                                                                                                                                                                                                                                                                                                                                                                                                                                                                                                                                                                                                                                            | Color                                                                                                                                                                                                                                                                                                                                                                                                                                                                                                                                                                                                                                                                                                                                                                                                                                                                                                                                                                                                                                                                                                                                                                                     |
|-----|----------------------------------|-------------------------------------------------------------------------------------------------------------------------------------------------------------------------------------------------------------------------------------------------------------------------------------------------------------------------------------------|------------------------------------------------------------------------------------------------------------------------------------------------------------------------------------------------------------------------------------------------------------------------------------------------------------------------------------------------------------------------------------------------------------------------------------------------------------------------------------------------------------------------------------------------------------------------------------------------------------------------------------------------------------------------------------|-------------------------------------------------------------------------------------------------------------------------------------------------------------------------------------------------------------------------------------------------------------------------------------------------------------------------------------------------------------------------------------------------------------------------------------------------------------------------------------------------------------------------------------------------------------------------------------------------------------------------------------------------------------------------------------------------------------------------------------------------------------------------------------------------------------------------------------------------------------------------------------------------------------------------------------|-------------------------------------------------------------------------------------------------------------------------------------------------------------------------------------------------------------------------------------------------------------------------------------------------------------------------------------------------------------------------------------------------------------------------------------------------------------------------------------------------------------------------------------------------------------------------------------------------------------------------------------------------------------------------------------------------------------------------------------------------------------------------------------------------------------------------------------------------------------------------------------------------------------------------------------------------------------------------------------------------------------------------------------------------------------------------------------------------------------------------------------------------------------------------------------------|
| 16  | 1M Wall Panels                   | 38 <sup>1/8</sup> "W x 86 <sup>1/4</sup> "H                                                                                                                                                                                                                                                                                               | 37 <sup>9/16</sup> "W x 85 <sup>3/8</sup> "H                                                                                                                                                                                                                                                                                                                                                                                                                                                                                                                                                                                                                                       | Laminate                                                                                                                                                                                                                                                                                                                                                                                                                                                                                                                                                                                                                                                                                                                                                                                                                                                                                                                            | Birch                                                                                                                                                                                                                                                                                                                                                                                                                                                                                                                                                                                                                                                                                                                                                                                                                                                                                                                                                                                                                                                                                                                                                                                     |
| 1   | 1/2M Panels                      | $18^{7/16''}W \ge 86^{1/4''}H$                                                                                                                                                                                                                                                                                                            | 17 <sup>7/8</sup> "W x 85 <sup>3/8</sup> "H                                                                                                                                                                                                                                                                                                                                                                                                                                                                                                                                                                                                                                        | Laminate                                                                                                                                                                                                                                                                                                                                                                                                                                                                                                                                                                                                                                                                                                                                                                                                                                                                                                                            | Birch                                                                                                                                                                                                                                                                                                                                                                                                                                                                                                                                                                                                                                                                                                                                                                                                                                                                                                                                                                                                                                                                                                                                                                                     |
| 1   | 1/2M Panels                      | $18^{7/16''}W \ge 86^{1/4''}H$                                                                                                                                                                                                                                                                                                            | $17^{7/8''}W \ge 85^{3/8''}H$                                                                                                                                                                                                                                                                                                                                                                                                                                                                                                                                                                                                                                                      | Plexi                                                                                                                                                                                                                                                                                                                                                                                                                                                                                                                                                                                                                                                                                                                                                                                                                                                                                                                               | Smoke                                                                                                                                                                                                                                                                                                                                                                                                                                                                                                                                                                                                                                                                                                                                                                                                                                                                                                                                                                                                                                                                                                                                                                                     |
| 1   | Door                             | 3′W                                                                                                                                                                                                                                                                                                                                       |                                                                                                                                                                                                                                                                                                                                                                                                                                                                                                                                                                                                                                                                                    | Laminate                                                                                                                                                                                                                                                                                                                                                                                                                                                                                                                                                                                                                                                                                                                                                                                                                                                                                                                            | Birch                                                                                                                                                                                                                                                                                                                                                                                                                                                                                                                                                                                                                                                                                                                                                                                                                                                                                                                                                                                                                                                                                                                                                                                     |
| 1   | Locking Pedestal                 | 24″L x 24″ D x 42″ H                                                                                                                                                                                                                                                                                                                      |                                                                                                                                                                                                                                                                                                                                                                                                                                                                                                                                                                                                                                                                                    |                                                                                                                                                                                                                                                                                                                                                                                                                                                                                                                                                                                                                                                                                                                                                                                                                                                                                                                                     | Black                                                                                                                                                                                                                                                                                                                                                                                                                                                                                                                                                                                                                                                                                                                                                                                                                                                                                                                                                                                                                                                                                                                                                                                     |
| 1   | Etagere                          | 30″L x 16″D x 70″H                                                                                                                                                                                                                                                                                                                        |                                                                                                                                                                                                                                                                                                                                                                                                                                                                                                                                                                                                                                                                                    |                                                                                                                                                                                                                                                                                                                                                                                                                                                                                                                                                                                                                                                                                                                                                                                                                                                                                                                                     | Black                                                                                                                                                                                                                                                                                                                                                                                                                                                                                                                                                                                                                                                                                                                                                                                                                                                                                                                                                                                                                                                                                                                                                                                     |
| 1   | Conference Table<br>w/ 6 Chairs  | 6'                                                                                                                                                                                                                                                                                                                                        |                                                                                                                                                                                                                                                                                                                                                                                                                                                                                                                                                                                                                                                                                    |                                                                                                                                                                                                                                                                                                                                                                                                                                                                                                                                                                                                                                                                                                                                                                                                                                                                                                                                     | Blonde                                                                                                                                                                                                                                                                                                                                                                                                                                                                                                                                                                                                                                                                                                                                                                                                                                                                                                                                                                                                                                                                                                                                                                                    |
| 1   | Display Counter                  | 39″W x 20″ D x 40″<br>H                                                                                                                                                                                                                                                                                                                   |                                                                                                                                                                                                                                                                                                                                                                                                                                                                                                                                                                                                                                                                                    |                                                                                                                                                                                                                                                                                                                                                                                                                                                                                                                                                                                                                                                                                                                                                                                                                                                                                                                                     | Black                                                                                                                                                                                                                                                                                                                                                                                                                                                                                                                                                                                                                                                                                                                                                                                                                                                                                                                                                                                                                                                                                                                                                                                     |
| 1   | Carpet                           | 10' x 20'                                                                                                                                                                                                                                                                                                                                 |                                                                                                                                                                                                                                                                                                                                                                                                                                                                                                                                                                                                                                                                                    |                                                                                                                                                                                                                                                                                                                                                                                                                                                                                                                                                                                                                                                                                                                                                                                                                                                                                                                                     | Grey                                                                                                                                                                                                                                                                                                                                                                                                                                                                                                                                                                                                                                                                                                                                                                                                                                                                                                                                                                                                                                                                                                                                                                                      |
|     | Track lighting w/<br>electricity |                                                                                                                                                                                                                                                                                                                                           |                                                                                                                                                                                                                                                                                                                                                                                                                                                                                                                                                                                                                                                                                    |                                                                                                                                                                                                                                                                                                                                                                                                                                                                                                                                                                                                                                                                                                                                                                                                                                                                                                                                     |                                                                                                                                                                                                                                                                                                                                                                                                                                                                                                                                                                                                                                                                                                                                                                                                                                                                                                                                                                                                                                                                                                                                                                                           |
|     | Nightly<br>vacuuming             |                                                                                                                                                                                                                                                                                                                                           |                                                                                                                                                                                                                                                                                                                                                                                                                                                                                                                                                                                                                                                                                    |                                                                                                                                                                                                                                                                                                                                                                                                                                                                                                                                                                                                                                                                                                                                                                                                                                                                                                                                     |                                                                                                                                                                                                                                                                                                                                                                                                                                                                                                                                                                                                                                                                                                                                                                                                                                                                                                                                                                                                                                                                                                                                                                                           |
|     |                                  | <ul> <li>16 1M Wall Panels</li> <li>1 1/2M Panels</li> <li>1 1/2M Panels</li> <li>1 1/2M Panels</li> <li>1 Door</li> <li>1 Locking Pedestal</li> <li>1 Etagere</li> <li>1 Etagere</li> <li>1 Conference Table w/ 6 Chairs</li> <li>1 Display Counter</li> <li>1 Carpet</li> <li>Track lighting w/ electricity</li> <li>Nightly</li> </ul> | 16       1M Wall Panels       38 <sup>1/8"</sup> W x 86 <sup>1/4"</sup> H         1       1/2M Panels       18 <sup>7/16"</sup> W x 86 <sup>1/4"</sup> H         1       1/2M Panels       18 <sup>7/16"</sup> W x 86 <sup>1/4"</sup> H         1       1/2M Panels       18 <sup>7/16"</sup> W x 86 <sup>1/4"</sup> H         1       Door       3'W         1       Locking Pedestal       24"L x 24" D x 42" H         1       Etagere       30" L x 16" D x 70" H         1       Conference Table w/ 6 Chairs       6'         1       Display Counter       39" W x 20" D x 40" H         1       Carpet       10' x 20'         Track lighting w/ electricity       Nightly | 16       1M Wall Panels $38^{1/8"}$ W x $86^{1/4"}$ H $37^{9/16"}$ W x $85^{3/8"}$ H         1       1/2M Panels $18^{7/16"}$ W x $86^{1/4"}$ H $17^{7/8"}$ W x $85^{3/8"}$ H         1       1/2M Panels $18^{7/16"}$ W x $86^{1/4"}$ H $17^{7/8"}$ W x $85^{3/8"}$ H         1       1/2M Panels $18^{7/16"}$ W x $86^{1/4"}$ H $17^{7/8"}$ W x $85^{3/8"}$ H         1       1/2M Panels $18^{7/16"}$ W x $86^{1/4"}$ H $17^{7/8"}$ W x $85^{3/8"}$ H         1       Door $3'$ W $12^{7/16"}$ W x $85^{3/8"}$ H         1       Door $3'$ W         1       Locking Pedestal $24''$ L x $24''$ D x $42''$ H         1       Etagere $30''$ L x $16''$ D x $70''$ H         1       Conference Table of w/ 6 Chairs $6'$ 1       Display Counter $39''$ W x $20''$ D x $40''$ H         1       Carpet $10'$ x $20'$ Track lighting w/ electricity       Ind y x $20''$ D x $40''$ H         Nightly       Nightly       Nightly | 16       1M Wall Panels       38 <sup>1/8</sup> "W x 86 <sup>1/4</sup> " H       37 <sup>9/16</sup> "W x 85 <sup>3/8</sup> " H       Laminate         1       1/2M Panels       18 <sup>7/16</sup> "W x 86 <sup>1/4</sup> " H       17 <sup>7/8</sup> "W x 85 <sup>3/8</sup> " H       Laminate         1       1/2M Panels       18 <sup>7/16</sup> "W x 86 <sup>1/4</sup> " H       17 <sup>7/8</sup> "W x 85 <sup>3/8</sup> " H       Laminate         1       1/2M Panels       18 <sup>7/16</sup> "W x 86 <sup>1/4</sup> " H       17 <sup>7/8</sup> "W x 85 <sup>3/8</sup> " H       Plexi         1       Door       3'W       Laminate         1       Locking Pedestal       24"L x 24" D x 42" H       Laminate         1       Locking Pedestal       24"L x 24" D x 42" H       Laminate         1       Etagere       30" L x 16" D x 70" H       Laminate         1       Conference Table w/ 6 Chairs       6'       Laminate         1       Display Counter       39" W x 20" D x 40" H       Laminate         1       Carpet       10' x 20'       Laminate         1       Carpet       10' x 20'       Laminate         1       Nightly       Laminate       Laminate |