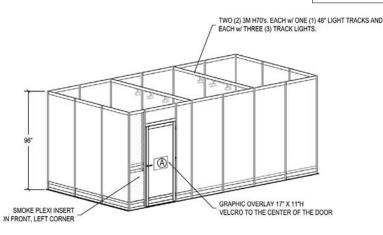

### EXECUTIVE SUITE PACKAGE TECHNICAL 20X20 CONFERENCE

Modifications & substitutions to the Executive Suite Package are not allowed. Custom graphics, cleaning, vacuuming and additional electricity (if needed) is not included and can be ordered at the exhibitor's expense.

| Qty | Туре                             | Size                                         | Visual Opening                              | Material | Color |
|-----|----------------------------------|----------------------------------------------|---------------------------------------------|----------|-------|
| 21  | 1 M Wall Panels                  | 38 <sup>1/8</sup> "W x 86 <sup>1/4</sup> "H  | $37^{9/16''}W \ge 85^{3/8''}H$              | Laminate | Birch |
| 3   | 1/2 M Wall Panels                | 18 <sup>7/16</sup> "W x 86 <sup>1/4</sup> "H | 17 <sup>7/8</sup> "W x 85 <sup>3/8</sup> "H | Laminate | Birch |
| 1   | 1/2 M Wall Panels                | $18^{7/16}$ W x $86^{1/4}$ H                 | 17 <sup>7/8</sup> "W x 85 <sup>3/8</sup> "H | Plexi    | Smoke |
| 1   | Door                             | 3′W                                          |                                             | Laminate | Birch |
| 1   | Locking Pedestal                 | 24″L x 24″ D x 42″ H                         |                                             |          | Black |
| 1   | Etagere                          | 30″L x 16″D x 70″H                           |                                             |          | Black |
| 7   | Chairs                           |                                              |                                             |          |       |
| 2   | Round Tables<br>w/ 4 Chairs each | 30" H x 40" Diameter                         |                                             |          |       |
| 1   | <b>Display</b> Counter           | 39"W x 20" D x 40" H                         |                                             |          | Black |
| 1   | Carpet                           | 20' x 20'                                    |                                             |          | Grey  |
|     | Track lighting w/<br>electricity |                                              |                                             |          |       |
|     | Nightly<br>vacuuming             |                                              |                                             |          |       |

TWO (2) 6M H70's. EACH w/ FOUR (4) 48" LIGHT TRACKS AND