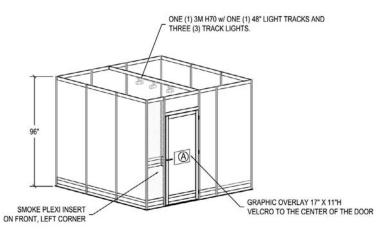

### EXECUTIVE SUITE PACKAGE TECHNICAL 10X10 SUITE

Modifications & substitutions to the Executive Suite Package are not allowed. Custom graphics, cleaning, vacuuming and additional electricity (if needed) is not included and can be ordered at the exhibitor's expense.

| Qty | Туре                             | Insert Size                                 | Visual Opening                              | Material | Color |
|-----|----------------------------------|---------------------------------------------|---------------------------------------------|----------|-------|
| 10  | Wall Panel (A)                   | 38 <sup>1/8</sup> "W x 86 <sup>1/4</sup> "H | $37^{9/16}$ "W x $85^{3/8}$ "H              | Laminate | Birch |
| 2   | Wall Panel (B)                   | $18^{7/16}$ "W x $86^{1/4}$ "H              | 17 <sup>7/8</sup> "W x 85 <sup>3/8</sup> "H | Plexi    | Smoke |
| 1   | Door                             | 3′W                                         |                                             | Laminate | Birch |
| 1   | ID Sign                          | 17″x11″H                                    |                                             |          |       |
| 1   | Table                            |                                             |                                             |          |       |
| 4   | Chairs                           |                                             |                                             |          |       |
| 1   | Carpet                           | 10' x 20'                                   |                                             |          | Grey  |
|     | Track lighting<br>w/ electricity |                                             |                                             |          |       |
|     | Nightly<br>vacuuming             |                                             |                                             |          |       |