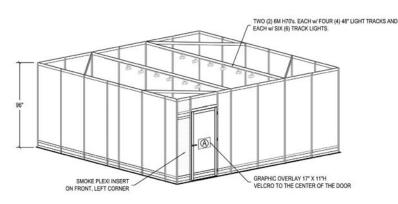

### EXECUTIVE SUITE PACKAGE TECHNICAL 20X20 CONFERENCE

Modifications & substitutions to the Executive Suite Package are not allowed. Custom graphics, cleaning, vacuuming and additional electricity (if needed) is not included and can be ordered at the exhibitor's expense.

| Qty | Туре                             | Size                                         | Visual Opening                              | Material | Color |
|-----|----------------------------------|----------------------------------------------|---------------------------------------------|----------|-------|
| 21  | 1 M Wall Panels                  | 38 <sup>1/8</sup> "W x 86 <sup>1/4</sup> "H  | $37^{9/16''}W \ge 85^{3/8''}H$              | Laminate | Birch |
| 3   | 1/2 M Wall Panels                | 18 <sup>7/16</sup> "W x 86 <sup>1/4</sup> "H | 17 <sup>7/8</sup> "W x 85 <sup>3/8</sup> "H | Laminate | Birch |
| 1   | 1/2 M Wall Panels                | $18^{7/16}$ W x $86^{1/4}$ H                 | 17 <sup>7/8</sup> "W x 85 <sup>3/8</sup> "H | Plexi    | Smoke |
| 1   | Door                             | 3′W                                          |                                             | Laminate | Birch |
| 1   | Locking Pedestal                 | 24″L x 24″ D x 42″ H                         |                                             |          | Black |
| 1   | Etagere                          | 30″L x 16″D x 70″H                           |                                             |          | Black |
| 7   | Chairs                           |                                              |                                             |          |       |
| 2   | Round Tables<br>w/ 4 Chairs each | 30" H x 40" Diameter                         |                                             |          |       |
| 1   | <b>Display</b> Counter           | 39"W x 20" D x 40" H                         |                                             |          | Black |
| 1   | Carpet                           | 20' x 20'                                    |                                             |          | Grey  |
|     | Track lighting w/<br>electricity |                                              |                                             |          |       |
|     | Nightly<br>vacuuming             |                                              |                                             |          |       |

TWO (2) 6M H70's. EACH w/ FOUR (4) 48" LIGHT TRACKS AND