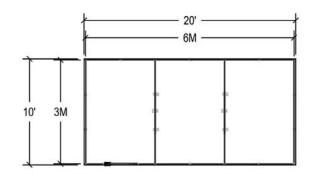

PLAN VIEW

| Qty | Туре                             | Size                                        | Visual Opening                               | Material | Color |
|-----|----------------------------------|---------------------------------------------|----------------------------------------------|----------|-------|
| 16  | 1M Wall Panels                   | 38 <sup>1/8</sup> "W x 86 <sup>1/4</sup> "H | 37 <sup>9/16</sup> "W x 85 <sup>3/8</sup> "H | Laminate | Birch |
| 1   | 1/2M Panels                      | $18^{7/16''}W \times 86^{1/4''}H$           | 17 <sup>7/8</sup> "W x 85 <sup>3/8</sup> "H  | Laminate | Birch |
| 1   | 1/2M Panels                      | $18^{7/16''}W \times 86^{1/4''}H$           | 17 <sup>7/8</sup> "W x 85 <sup>3/8</sup> "H  | Plexi    | Smoke |
| 1   | Door                             | 3′W                                         |                                              | Laminate | Birch |
| 2   | Chairs                           |                                             |                                              |          | Black |
| 1   | End Table                        |                                             |                                              |          | Black |
| 1   | Locking Pedestal                 | 24″L x 24″ D x 42″ H                        |                                              |          | Black |
| 1   | Etagere                          | 30″ L x 16″ D x 70″ H                       |                                              |          | Black |
| 1   | Round Table<br>w/ 4 Chairs       | 30″ H x 40″ Diameter                        |                                              |          | Black |
| 1   | Display Counter                  | 39″W x 20″D x 40″H                          |                                              |          | Black |
| 1   | Carpet                           | 10' x 20'                                   |                                              |          | Grey  |
|     | Track lighting w/<br>electricity |                                             |                                              |          |       |
|     | Nightly<br>vacuuming             |                                             |                                              |          |       |