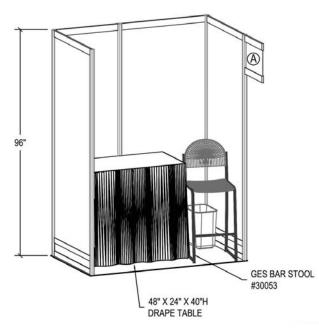

| Qty | Туре                   | Insert Size                                  | Visual Opening                               | Material | Color |
|-----|------------------------|----------------------------------------------|----------------------------------------------|----------|-------|
| 3   | 1M Wall<br>Panel       | 38 <sup>1/8</sup> "W x 86 <sup>1/4</sup> "H  | 37 <sup>9/16</sup> "W x 85 <sup>3/8</sup> "H | PVC      | White |
| 1   | 3/4 M Wall<br>Panel    | 28 <sup>5/16</sup> "W x 86 <sup>1/4</sup> "H | 27 <sup>1/16</sup> "W x 85 <sup>3/8</sup> "H | PVC      | White |
| 1   | ID Sign                | 17" x 11"H                                   |                                              |          | White |
| 1   | Draped Table<br>(3014) | 48"W x 24"D x<br>40"H                        |                                              |          | White |
| 1   | Bar Stool<br>(30053)   |                                              |                                              |          | Grey  |
| 1   | Carpet                 |                                              |                                              |          | Grey  |
|     |                        |                                              |                                              |          |       |

The description above is based on the 10' x 10' booth package. As booth size increases, booth package items/contents are multiplied accordingly.