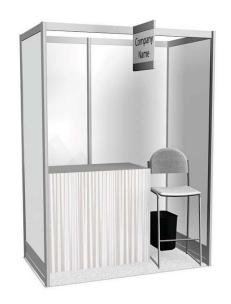

| Qty | Туре                   | Insert Size                                  | Visual Opening                               | Material | Color |
|-----|------------------------|----------------------------------------------|----------------------------------------------|----------|-------|
| 3   | 1M Wall<br>Panel       | 38 <sup>1/8</sup> "W x 86 <sup>1/4</sup> "H  | 37 <sup>9/16</sup> "W x 85 <sup>3/8</sup> "H | PVC      | White |
| 1   | 3/4 M Wall<br>Panel    | 28 <sup>5/16</sup> "W x 86 <sup>1/4</sup> "H | 27 <sup>1/16</sup> "W x 85 <sup>3/8</sup> "H | PVC      | White |
| 1   | ID Sign                | 17" x 11"H                                   |                                              |          | White |
| 1   | Draped Table<br>(3014) | 48"W x 24"D x<br>40"H                        |                                              |          | White |
| 1   | Bar Stool<br>(30053)   |                                              |                                              |          | Grey  |
| 1   | Carpet                 |                                              |                                              |          | Grey  |
|     |                        |                                              |                                              |          |       |

The description above is based on the 10' x 10' booth package. As booth size increases, booth package items/contents are multiplied accordingly.