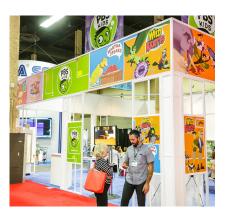

## SKYLINE PACKAGES

This booth package is a high-quality, convenient option for one affordable price. These premium Skyline Booth Packages provide a custom, sophisticated option for booths 20' x 20' or larger. They are set up and ready for you to move into when you arrive on site. Booths can be customized with your own graphics and messaging.

## SKYLINE PACKAGE INCLUDES:

- 14' tall booth structure
- (1) 4'x10' custom graphics per 100 sq feet
- (1) ladder graphic panel per 100 sq feet
- Shelving units as needed for product display
- (1) table and 3 chairs per 100 sq feet
- (1) wastebasket per 100 sq feet
- Track lighting up to 4 lights per 100 sq feet including electrical for the lights
- Custom cut carpet with padding
- Nightly vacuuming
- All labor and dismantle for the above elements
- Material handling allowance of up to 50 lbs per 100 sq feet for product shipped to show site