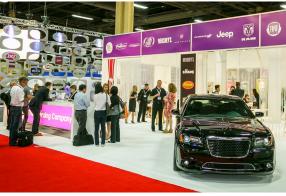

## SKYLINE PACKAGES

This booth package is a high-quality, convenient option for one affordable price. These premium Skyline Booth Packages provide a custom, sophisticated option for booths 20' x 20' or larger. They are set up and ready for you to move into when you arrive on site. Booths can be customized with your own graphics and messaging.

## SKYLINE PACKAGE INCLUDES:

- 14' tall booth structure
- (1) 4'x10' custom graphics per 100 sq feet
- (1) ladder graphic panel per 100 sq feet
- Shelving units as needed for product display
- (1) table and 3 chairs per 100 sq feet
- (1) wastebasket per 100 sq feet
- Track lighting up to 4 lights per 100 sq feet including electrical for the lights
- Custom cut carpet with padding
- Nightly vacuuming
- All labor and dismantle for the above elements
- Material handling allowance of up to 50 lbs per 100 sq feet for product shipped to show site