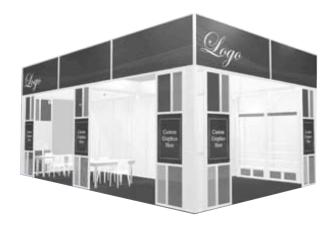

## SKYLINE PACKAGE TECHNICALS

## SKYLINE PACKAGE INCLUDES:

- 14' tall booth structure
- (1) 4'x10' custom graphics per 100 sq feet
- (1) ladder graphic panel per 100 sq feet
- Shelving units as needed for product display
- (1) table and 3 chairs per 100 sq feet
- (1) wastebasket per 100 sq feet
- Track lighting up to 4 lights per 100 sq feet including electrical for the lights
- Custom cut carpet with padding
- Nightly vacuuming
- All labor and dismantle for the above elements
- Material handling allowance of up to 50 lbs per 100 sq feet for product shipped to show site

## The Skyline Booth Package is planned and built by Gilbert Displays.

For further details regarding this booth package, please contact Judi Kiess, Gilbert Displays at <u>jkiess@gilbertdisplays.com</u> or 631-577-1177.