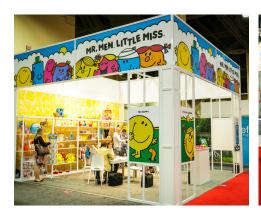

## SKYLINE PACKAGES

This booth package is a high-quality, convenient option for one affordable price. These premium Skyline Booth Packages provide a custom, sophisticated option for booths 20' x 20' or larger. They are set up and ready for you to move into when you arrive on site. Booths can be customized with your own graphics and messaging.

## SKYLINE PACKAGE INCLUDES:

- 14' tall booth structure
- (1) 4'x10' custom graphics per 100 sq feet
- (1) ladder graphic panel per 100 sq feet
- Shelving units as needed for product display
- (1) table and 3 chairs per 100 sq feet
- (1) wastebasket per 100 sq feet
- Track lighting up to 4 lights per 100 sq feet including electrical for the lights
- Custom cut carpet with padding
- Nightly vacuuming
- All labor and dismantle for the above elements
- Material handling allowance of up to 50 lbs per 100 sq feet for product shipped to show site