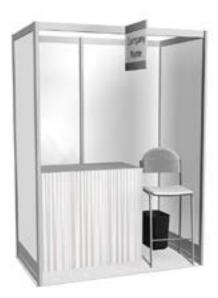

## ART & DESIGN LAUNCHPAD PACKAGE TECHNICALS

Modifications & substitutions to the Launchpad Package are not allowed. Custom graphics, cleaning, vacuuming and additional electricity (if needed) is not included and can be ordered at the exhibitor's expense.

| Qty | Туре                    | Insert Size                                  | Visual Opening                               | Material | Color |
|-----|-------------------------|----------------------------------------------|----------------------------------------------|----------|-------|
| 3   | 1M Wall<br>Panel        | 38 <sup>1/8</sup> "W x 86 <sup>1/4</sup> "H  | 37 <sup>9/16</sup> "W x 85 <sup>3/8</sup> "H | PVC      | White |
| 1   | 3/4 M Wall<br>Panel     | 28 <sup>5/16</sup> "W x 86 <sup>1/4</sup> "H | 27 <sup>1/16</sup> "W x 85 <sup>3/8</sup> "H | PVC      | White |
| 1   | ID Sign                 | 17″ x 11″H                                   |                                              |          | White |
| 1   | Draped Table<br>(3014)  | 48″W x 24″D x<br>40″H                        |                                              |          | White |
| 1   | Bar Stool<br>(30053)    |                                              |                                              |          | Grey  |
| 1   | Carpet                  |                                              |                                              |          | Grey  |
| 1   | Wastebasket<br>(300113) |                                              |                                              |          |       |