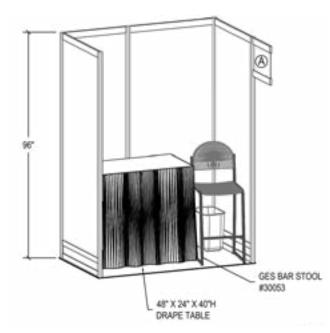

| Qty | Туре                    | Insert Size                                  | Visual Opening                               | Material | Color |
|-----|-------------------------|----------------------------------------------|----------------------------------------------|----------|-------|
| 3   | 1M Wall<br>Panel        | 38 <sup>1/8</sup> "W x 86 <sup>1/4</sup> "H  | 37 <sup>9/16</sup> "W x 85 <sup>3/8</sup> "H | PVC      | White |
| 1   | 3/4 M Wall<br>Panel     | 28 <sup>5/16</sup> "W x 86 <sup>1/4</sup> "H | 27 <sup>1/16</sup> "W x 85 <sup>3/8</sup> "H | PVC      | White |
| 1   | ID Sign                 | 17″ x 11″H                                   |                                              |          | White |
| 1   | Draped Table<br>(3014)  | 48″W x 24″D x<br>40″H                        |                                              |          | White |
| 1   | Bar Stool<br>(30053)    |                                              |                                              |          | Grey  |
| 1   | Carpet                  |                                              |                                              |          | Grey  |
| 1   | Wastebasket<br>(300113) |                                              |                                              |          |       |