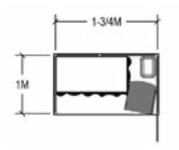

| Qty | Туре                    | Insert Size                                  | Visual Opening                               | Material | Color |
|-----|-------------------------|----------------------------------------------|----------------------------------------------|----------|-------|
| 3   | 1M Wall<br>Panel        | 38 <sup>1/8</sup> "W x 86 <sup>1/4</sup> "H  | 37 <sup>9/16</sup> "W x 85 <sup>3/8</sup> "H | PVC      | White |
| 1   | 3/4 M Wall<br>Panel     | 28 <sup>5/16</sup> "W x 86 <sup>1/4</sup> "H | 27 <sup>1/16</sup> "W x 85 <sup>3/8</sup> "H | PVC      | White |
| 1   | ID Sign                 | 17″ x 11″H                                   |                                              |          | White |
| 1   | Draped Table<br>(3014)  | 48″W x 24″D x<br>40″H                        |                                              |          | White |
| 1   | Bar Stool<br>(30053)    |                                              |                                              |          | Grey  |
| 1   | Carpet                  |                                              |                                              |          | Grey  |
| 1   | Wastebasket<br>(300113) |                                              |                                              |          |       |