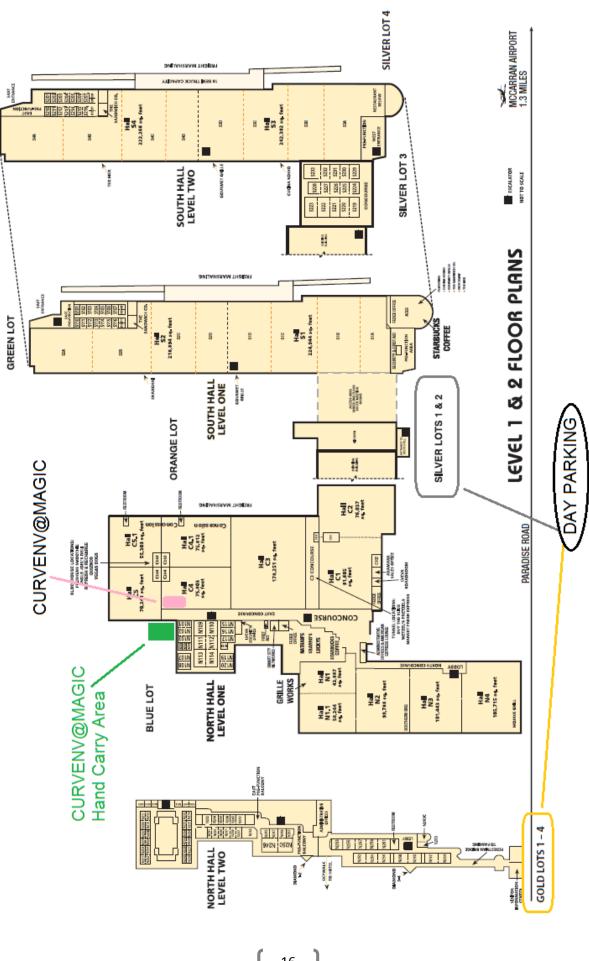

#### SHOW LOCATION | LAS VEGAS CONVENTION CENTER:

 LINGERIE AND SWIM by CURVENV@MAGIC takes place in the C4 Hall, Level 1 at 3150 Paradise Road Las Vegas, NV 89109 (CURVENV@MAGIC curated section highlighted in PINK).