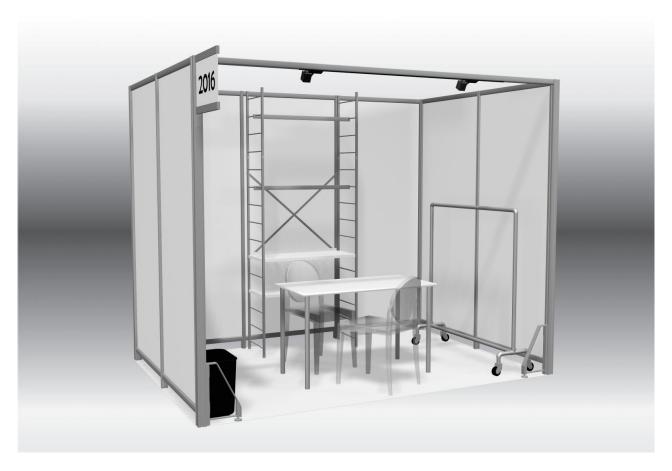

# \*NEW\* GRAPHICS INFO | CURVENV@MAGIC

For those of you who have been exhibiting at CURVEXPO for a while now, you have been accustomed to booth walls being made up of fabric. With the switch over to GES as our February 2016 contractor, we have a NEW booth structure (see appropriate renderings in mini kits on the pages 5 or 8)!

#### The <u>NEW</u> CURVENV@MAGIC booth is built using *hard panel inserts*.

Each panel measures 1M and is separated by a vertical bar. So, the wall of a  $10' \times 10'$  booth is made up of 3 of these 1M hard white panels.

#### Now, what does this mean for your graphic walls?

GES has your graphics printed onto these panels to offer you the best look possible. Your image is split into three and installed as per your display instructions. Giving your booth a clean and professional finished look.

WWDMAGIC / Sourcing at MAGIC / WSA at MAGIC / playground Las Vegas Convention Center February 16 - 18, 2016

Furniture depicted in photo is subject to change

A - 1M Panel - 38 1/8" wide x 67 5/8" high Visual Opening - 37 9/16" wide x 65 ½" high

Blade ID Sign 11" High x 17" Wide

White Table 48" Wide x 30" Deep x 30"High

Wendy Chair 19.7" Deep x 15" Wide x 35.8" High