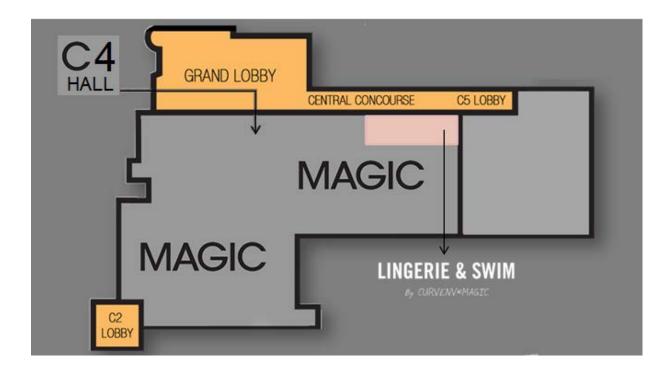

#### SHOW LOCATION | LAS VEGAS CONVENTION CENTER:

 LINGERIE AND SWIM by CURVENV@MAGIC takes place in the C4 Hall, Level 1 at 3150 Paradise Road Las Vegas, NV 89109 (CURVENV@MAGIC curated section highlighted in PINK).