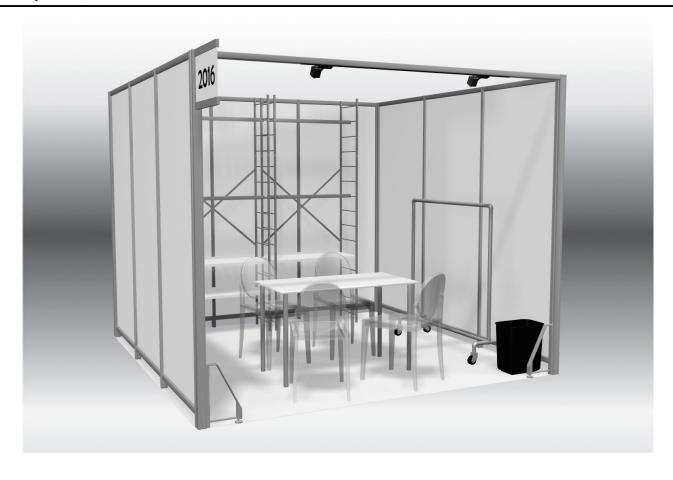

# \*NEW\* GRAPHICS INFO | CURVENV@MAGIC

For those of you who have been exhibiting at CURVEXPO for a while now, you have been accustomed to booth walls being made up of fabric. With the switch over to GES as our February 2016 contractor, we have a NEW booth structure (see appropriate renderings in mini kits on the pages 5 or 8)!

#### The <u>NEW</u> CURVENV@MAGIC booth is built using *hard panel inserts*.

Each panel measures 1M and is separated by a vertical bar. So, the wall of a  $10' \times 10'$  booth is made up of 3 of these 1M hard white panels.

#### Now, what does this mean for your graphic walls?

GES has your graphics printed onto these panels to offer you the best look possible. Your image is split into three and installed as per your display instructions. Giving your booth a clean and professional finished look.

WWDMAGIC / Sourcing at MAGIC / WSA at MAGIC / playground Las Vegas Convention Center February 16 - 18, 2016

Furniture depicted in photo is subject to change

A - 1M Panel - 38 1/8" wide x 67 5/8" high Visual Opening - 37 9/16" wide x 65 ½" high

Blade ID Sign 11" High x 17" Wide

White Table 48" Wide x 30" Deep x 30"High

Wendy Chair 19.7" Deep x 15" Wide x 35.8" High