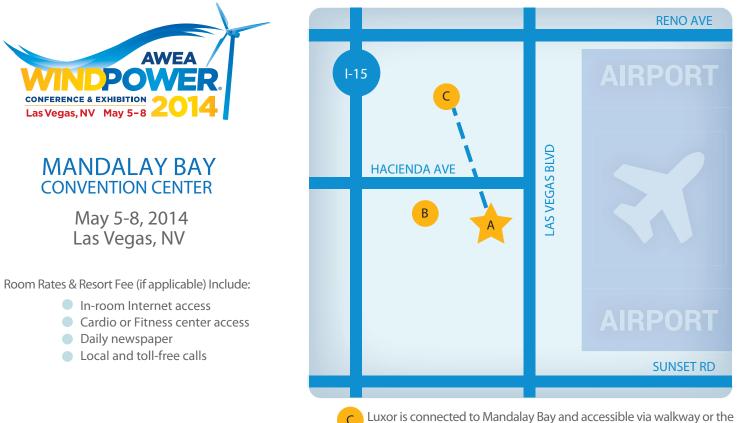

Luxor is connected to Mandalay Bay and accessible via walkway or the Mandalay - Luxor Monorail express tram which is free and runs every 10 min from 7:00am to 10:30pm

| Official Hotels |                                           | Room Type                                        | Rates (single/double)                                               | Resort Fee                       |
|-----------------|-------------------------------------------|--------------------------------------------------|---------------------------------------------------------------------|----------------------------------|
| A               | Mandalay Bay Hotel<br>(Headquarter Hotel) | Standard Room                                    | \$194                                                               | Included in<br>Room Rate         |
| В               | THEhotel at Mandalay Bay                  | THESuite                                         | \$224                                                               | Included in<br>Room Rate         |
| С               | Luxor                                     | Pyramid - Standard Room<br>Tower - Standard Room | \$79 (Sun-Thur)  \$99 (Fri-Sat)<br>\$99 (Sun-Thur)  \$129 (Fri-Sat) | \$15 per night<br>\$15 per night |