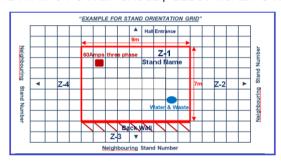

# PLEASE COMPLETE THE GRID PLAN TO INDICATE THE PREFERRED LOCATION OF THE MAINS POWER CABLE / ELECTRICAL POWER SUPPLY:

Neighbouring Stand Number\_

Neighbouring Stand Number\_\_\_\_\_

### PLEASE SPECIFY THE FOLLOWING:

Position of the ordered item (mark on the grid with an X):

Dimensions of the stand (each square of the grid can denote  $1m^2$  or %  $m^2$  etc.):