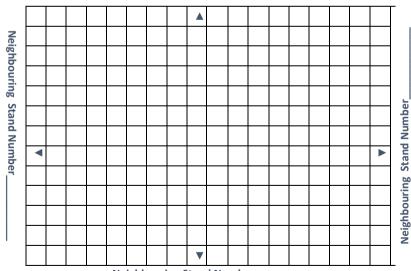

# PLEASE COMPLETE THE GRID PLAN TO INDICATE THE PREFERRED LOCATION OF THE MAINS POWER CABLE / ELECTRICAL POWER SUPPLY:

Neighbouring Stand Number\_

Neighbouring Stand Number\_\_\_\_\_

### PLEASE SPECIFY THE FOLLOWING:

Position of the ordered item (mark on the grid with an X):

Dimensions of the stand (each square of the grid can denote  $1m^2$  or %  $m^2$  etc.):