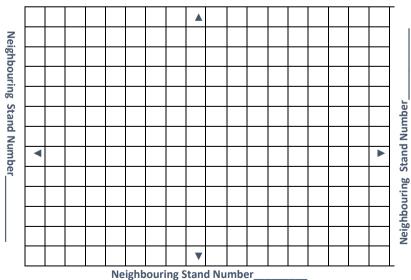

## NOTE:

- Any revisions of grid plan resulting to cable relocation will incur a surcharge.
- Electrical Mains Order will not be processed without the completed grid plan.

PLEASE COMPLETE THE GRID PLAN TO INDICATE THE PREFERRED LOCATION OF THE MAINS POWER CABLE / ELECTRICAL POWER SUPPLY:

Neighbouring Stand Number\_\_\_\_

## PLEASE SPECIFY THE FOLLOWING:

Position of the ordered item (mark on the grid with an X): Dimensions of the stand (each square of the grid can denote  $1m^2$  or  $\frac{1}{2}$  m<sup>2</sup> etc.):