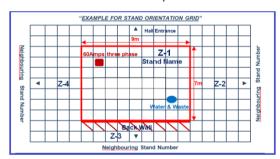

## PLEASE COMPLETE THE GRID PLAN TO INDICATE THE PREFERRED LOCATION OF THE MAINS POWER CABLE / ELECTRICAL POWER SUPPLY:

Neighbouring Stand Number\_\_\_\_

PLEASE SPECIFY THE FOLLOWING:

Position of the ordered item (mark on the grid with an X): Dimensions of the stand (each square of the grid can denote  $1m^2$  or  $\frac{1}{4}m^2$  etc.):