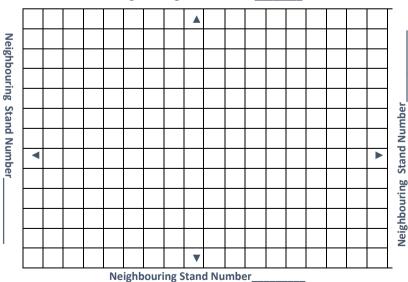

## PLEASE COMPLETE THE GRID PLAN TO INDICATE THE PREFERRED LOCATION OF THE MAINS POWER CABLE / ELECTRICAL POWER SUPPLY:

Neighbouring Stand Number\_\_\_\_

PLEASE SPECIFY THE FOLLOWING:

Position of the ordered item (mark on the grid with an X): Dimensions of the stand (each square of the grid can denote  $1m^2$  or  $\frac{1}{4}m^2$  etc.):