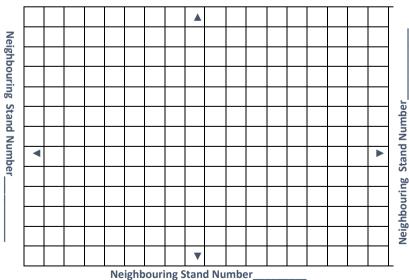

## NOTE:

- Any revisions of grid plan resulting to cable relocation will incur a surcharge.
- Electrical Mains Order will not be processed without the completed grid plan.

PLEASE COMPLETE THE GRID PLAN TO INDICATE THE PREFERRED LOCATION OF THE MAINS POWER CABLE / ELECTRICAL POWER SUPPLY:

Neighbouring Stand Number\_

## PLEASE SPECIFY THE FOLLOWING:

Position of the ordered item (mark on the grid with an X): Dimensions of the stand (each square of the grid can denote  $1m^2$  or  $\frac{1}{2}$  m<sup>2</sup> etc.):