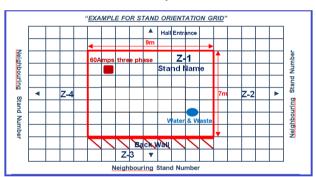

## COMPLETE THE FOLLOWING GRID PLAN TO INDICATE THE PREFERRED LOCATION OF MAINS POWER CABLE / ELECTRICAL POWER SUPPLY

Neighbouring Stand Number\_

| PLEASE SPECIFY THE FOLLOWING:                               |  |  |  |  |
|-------------------------------------------------------------|--|--|--|--|
| Position of the ordered item (mark on the grid with an X):  |  |  |  |  |
| Dimensions of the stand (each square of the grid can denote |  |  |  |  |
| 1m <sup>2</sup> or ¼ m <sup>2</sup> etc.)                   |  |  |  |  |