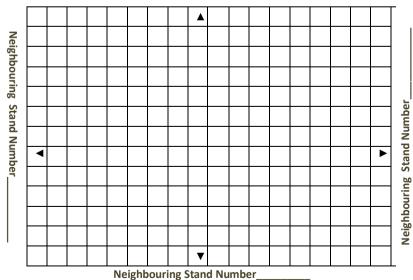

## COMPLETE THE FOLLOWING GRID PLAN TO INDICATE THE PREFERRED LOCATION OF MAINS POWER CABLE / ELECTRICAL POWER SUPPLY

Neighbouring Stand Number\_

| PLEASE SPECIFY THE FOLLOWING:                               |  |  |  |  |
|-------------------------------------------------------------|--|--|--|--|
| Position of the ordered item (mark on the grid with an X):  |  |  |  |  |
| Dimensions of the stand (each square of the grid can denote |  |  |  |  |
| 1m <sup>2</sup> or ¼ m <sup>2</sup> etc.)                   |  |  |  |  |