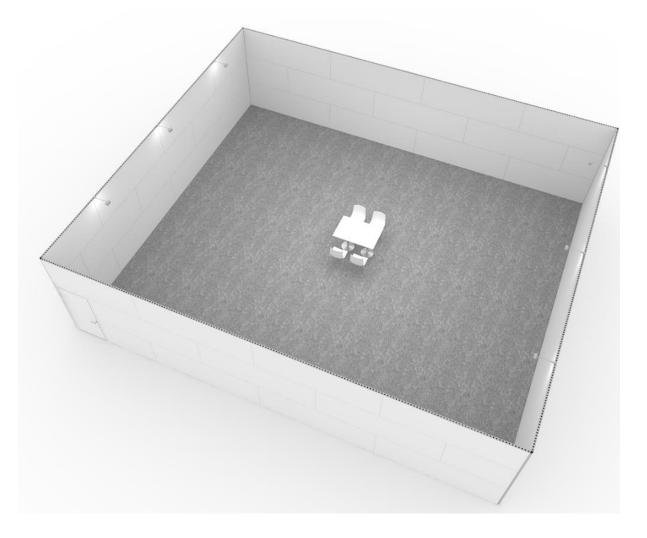

## Standard Airport Meeting Chalets - 7m x 5m.

- ₹ 3m high aluminium structure covered with white panels
- ₹ 1 x single lockable door section
- Private meeting area furniture:
   1 x executive rectangular Alpha table 200x85
   6 x executive white Karina chairs with arms
- Øuter area furniture:
   3 x Magnolia armchairs (1/2 seats)
   1 x Delfio glass coffee table
- 3 x LED spots on arm
- ₹ 2 x 1KW sockets
- ₹ Includes Mains & Power of 3KW

# Airline Meeting Chalets - 10m x 10m & 7m x 5m.

- $\mathcal{R}$  3m high aluminium structure covered with white panels
- ₹ 1 x single lockable door section
- Private meeting area furniture:
  - 1 x rectangular table Brasilia 120x85 4 x white Catifa 46 chairs
- 6 x LED spots on arm
- ₹ 2 x 1KW sockets
- ₹ Includes Mains & Power of 3KW