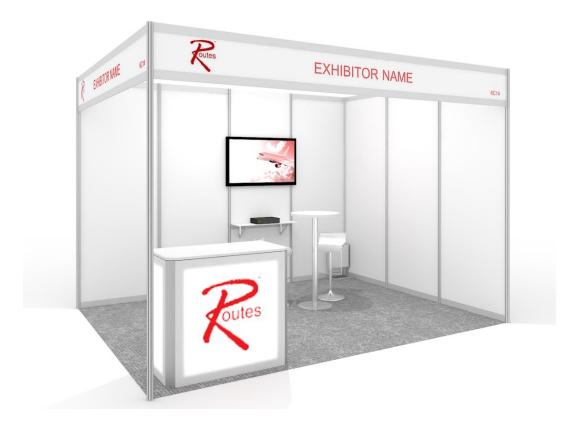

## **Premier Shell Scheme**

- ₹ 2.8m high silver system shell scheme with white infill panels
- ₹ 420mm high fascia with white infill panels
- ${\mathcal R}$  White name board with company name and stand number in red
- ₹ Carpet of the roll: Dark grey I-002
- 2 x LED spots on rail
- 7 42" flat screen attached to stand wall
- ₹ 1 x power point to feed the above flat Screen
- Furniture package:
  - 2 x white bar stools Lennon
  - 1 x white unit with sliding lockable doors logo to front is optional
  - 1 x high white table Argüelles
- Results A Power of 3KW