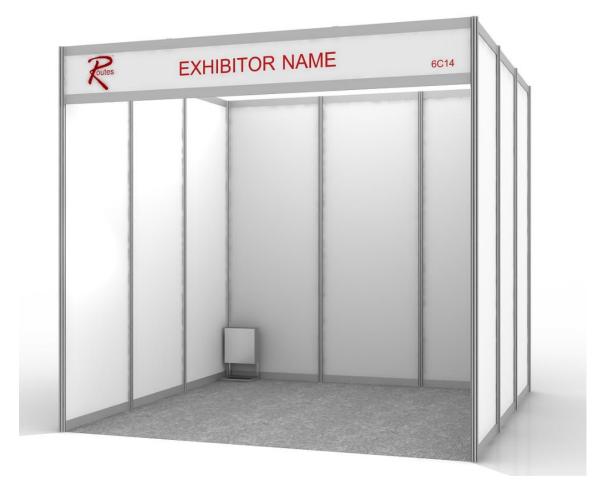

### **Standard Shell Scheme**

- ₹ 2.8m high silver system shell scheme with white infill panels
- ₹ 420mm high fascia with white infill panels
- $\mathcal{R}$  White name board with company name and stand number in red
- ₹ Routes show logo applied direct to fascia
- ≈ Carpet of the roll: Dark grey I-002
- 2 x LED spots on rail
- R 1 x 1KW power socket
- ₹ Includes Mains & Power of 3KW