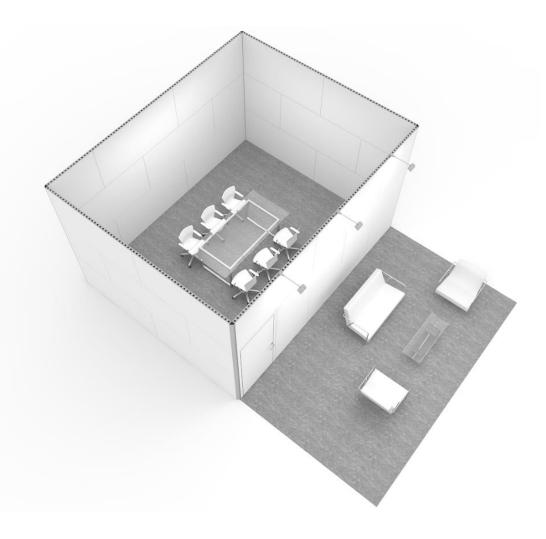

## Standard Airport Meeting Chalets - 7m x 5m.

- ₹ 3m high aluminium structure covered with white panels
- ₹ 1 x single lockable door section
- Private meeting area furniture:
   1 x executive rectangular Alpha table 200x85
   6 x executive white Karina chairs with arms
- Øuter area furniture:
   3 x Magnolia armchairs (1/2 seats)
   1 x Delfio glass coffee table
- 3 x LED spots on arm
- ₹ 2 x 1KW sockets
- ₹ Includes Mains & Power of 3KW