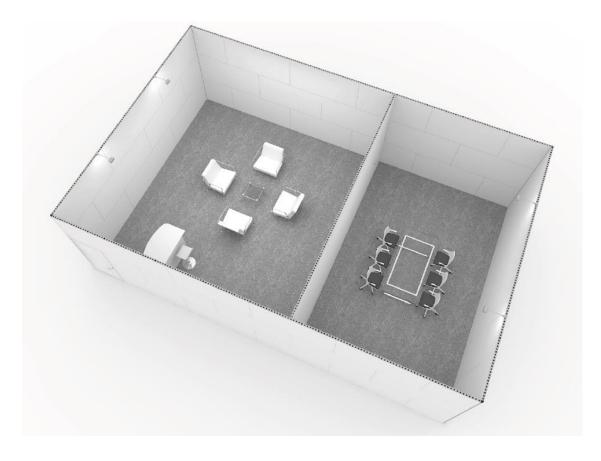

## Exclusive Airport Meeting Chalets - 10m x 6.5m.

- 𝒦 3m high aluminium structure covered with white panels
- ₹ 2 x single lockable door section
- ₹ Carpet of the roll: Dark grey I-002
- ₹ Private meeting area furniture:
  - 1 x executive rectangular Alpha glass table 200x85 cm
  - 6 x executive white Spon chair with arms
  - General area furniture:
  - 4 x lounge chairs Magnolia (1 seat)
  - 1 x Indi coffee table
  - 1 x white counter
  - 1 x Catifa white stool
- 4 x LED spots on arm
- ₹ Includes Mains & Power of 3KW