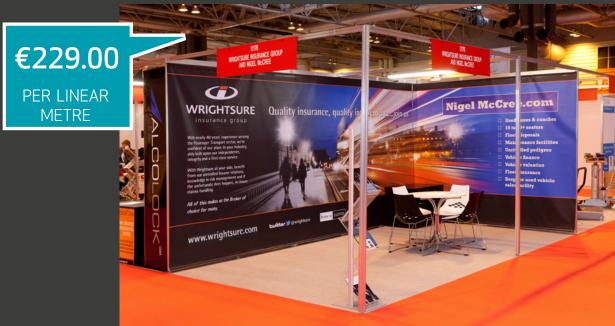

#### **PVC Overlay Graphics**

- Printed direct to PVC banner material and hung from the top rail of the stand using an internal metal pole.
- With this option there can be slight ripples in the material (example to show quality)
- Not Reusable
- Not suitable for shell scheme shelving or TV mounting

PRODUCT QUANTITY PRICE

PVC OVERLAY GRAPHICS (PVC OV) €229 PER LINEAR METRE