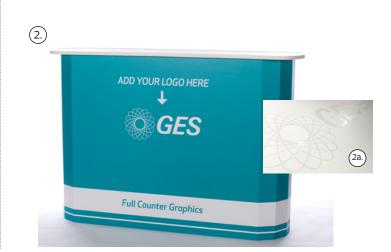

#### PRODUCT

- CHAIR (GR01) 1.
- DESK COUNTER (GR05) 2.
- 2A. (GR05) WITH GLOSS LOGO TO TOP
- BROCHURE HOLDER (GR03) 3.
- STANDEE (GR04)

#### PRICE

QUANTITY

€189 EACH

€384 EACH

€412 EACH €223 EACH

€210 EACH