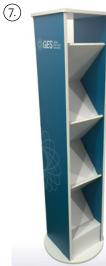

#### **Overlay Foamex Graphics**

- Printed direct to 5mm Foamex overlaying the poles as per the visual, each panel is roughly 1m wide.
- We attach directly to the framework of the stand using a clip system.
- Hairline joins between each panel (Roughly every 1m)
- Not Reusable
- Not suitable for shell scheme shelving or TV mounting

| PRODUCT |                           | QUANTITY | PRICE     |
|---------|---------------------------|----------|-----------|
| FOAME   | (OVERLAY GRAPHICS (FX OV) |          | €303 EACH |