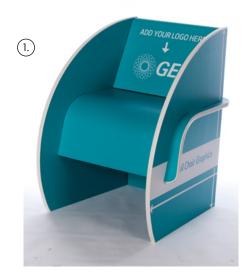

#### PRODUCT

- CHAIR (GR01) 1.
- DESK COUNTER (GR05) 2.
- 2A. (GR05) WITH GLOSS LOGO TO TOP
- BROCHURE HOLDER (GR03) 3.
- STANDEE (GR04)

#### PRICE

QUANTITY

€189 EACH

€384 EACH

€412 EACH €223 EACH

€210 EACH