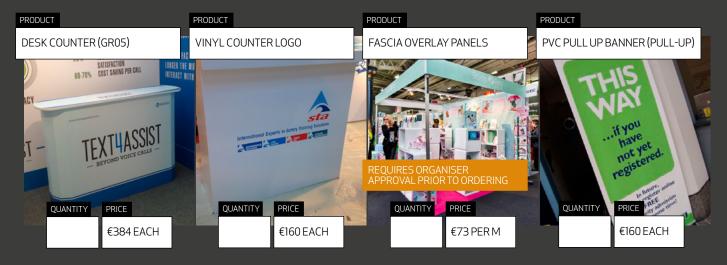

# **Graphics Extras**

We have a large selection of graphic options available to give your stand the extra wow factor. Each of them are designed and printed to your bespoke requirements.

5

## **EXTRAS**

#### PRODUCT

- CHAIR (GR01) 1.
- DESK COUNTER (GR05) 2.
- 2A. (GR05) WITH GLOSS LOGO TO TOP
- BROCHURE HOLDER (GR03) 3.
- STANDEE (GR04)

#### PRICE

QUANTITY

€189 EACH

€384 EACH

€412 EACH €223 EACH

€210 EACH

#### PRODUCT

- COMPUTER PLINTH (GR02)
- 6. **PODIUM TABLE**
- **BROCHURE TOWER**

#### PRICE

QUANTITY

€307 EACH €307 EACH

€384 EACH