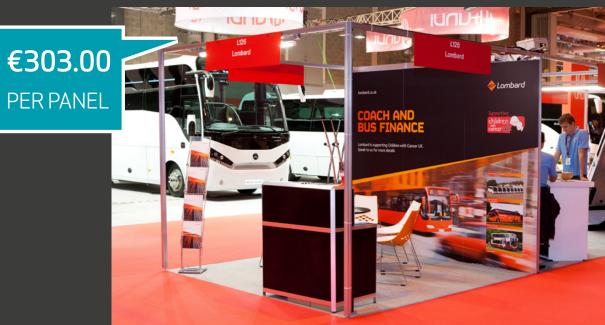

# Foamex Overlay Graphics (FX OV)

#### **Overlay Foamex Graphics**

- Printed direct to 5mm Foamex overlaying the poles as per the visual, each panel is roughly 1m wide.
- We attach directly to the framework of the stand using a clip system.
- Hairline joins between each panel (Roughly every 1m)
- Not Reusable
- Not suitable for shell scheme shelving or TV mounting

| PRODUCT |                           | QUANTITY | PRICE     |
|---------|---------------------------|----------|-----------|
| FOAME   | (OVERLAY GRAPHICS (FX OV) |          | €303 EACH |