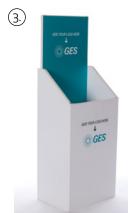

#### PRODUCT

- CHAIR (GR01) 1.
- DESK COUNTER (GR05) 2.
- 2A. (GR05) WITH GLOSS LOGO TO TOP
- BROCHURE HOLDER (GR03) 3.
- STANDEE (GR04)

#### PRICE

QUANTITY

€189 EACH

€384 EACH

€412 EACH €223 EACH

€210 EACH