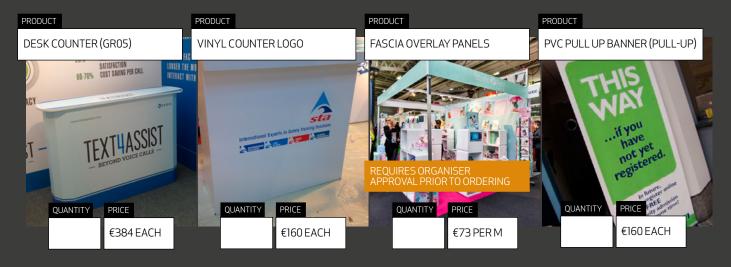

# **Graphics Extras**

We have a large selection of graphic options available to give your stand the extra wow factor. Each of them are designed and printed to your bespoke requirements.

5

## **EXTRAS**

#### PRODUCT

- CHAIR (GR01) 1.
- DESK COUNTER (GR05) 2.
- 2A. (GR05) WITH GLOSS LOGO TO TOP
- BROCHURE HOLDER (GR03) 3.
- STANDEE (GR04)

#### PRICE

QUANTITY

€189 EACH

€384 EACH

€412 EACH €223 EACH

€210 EACH

#### PRODUCT

- COMPUTER PLINTH (GR02)
- 6. **PODIUM TABLE**
- **BROCHURE TOWER**

#### PRICE

QUANTITY

€307 EACH €307 EACH

€384 EACH