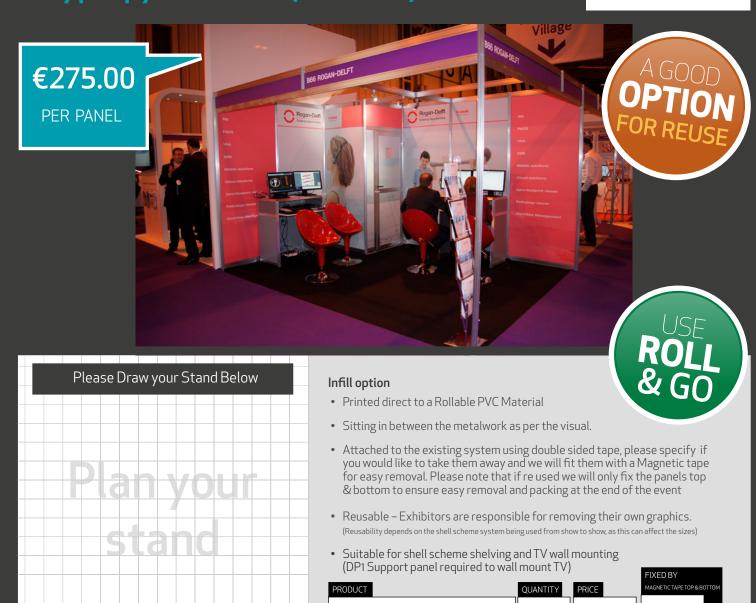

# Polypropylene Infill (POLY IN)

## OPTION 3

€275 PANEL

#### Infill option

- Printed direct to 3mm Foamex.
- Sitting in between the metalwork as per the visual.
- Attached to the existing system using double sided tape, please specify if you would like to take them away and we will fit with Velcro.
- Reusable Exhibitors are responsible for removing their own graphics.