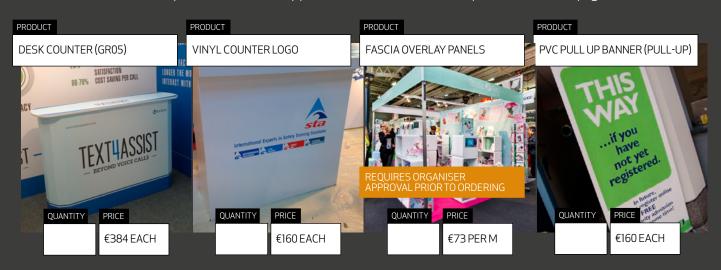

#### PRODUCT

- CHAIR (GR01) 1.
- DESK COUNTER (GR05) 2.
- 2A. (GR05) WITH GLOSS LOGO TO TOP
- BROCHURE HOLDER (GR03) 3.
- STANDEE (GR04)

#### PRICE

QUANTITY

€189 EACH

€384 EACH

€412 EACH €223 EACH

€210 EACH

#### PRODUCT

- COMPUTER PLINTH (GR02)
- 6. **PODIUM TABLE**
- **BROCHURE TOWER**

#### PRICE

QUANTITY

€307 EACH €307 EACH

€384 EACH