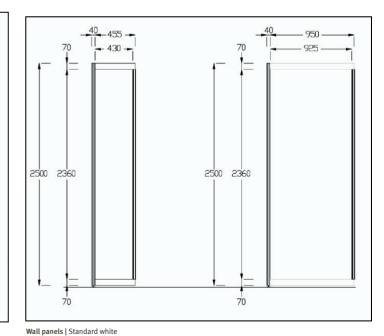

## **Shell-scheme** | *Information*







Corner or intermediate support on all frontages in excess of 4 meters



4000 mm maximum unsupported span

## Why not change the colour of your stand?



For further details see the orderform in manual

## Shell-scheme | Panel dimensions





Fascia | Standard white



## Do's & Don'ts

We hope you find your shell scheme in order. Please observe the do's & don'ts associated with this system. The use of the following fixings is strictly forbidden on this system: **NAILS / SCREWS / PINS / STAPLES / PAINTING.** 

Fixing on melamine / vinyl panels is permitted by: DOUBLE SIDED TABS (PROVIDED BY GES) PANEL BRACKETS (PROVIDED BY GES)



Pole | With panel