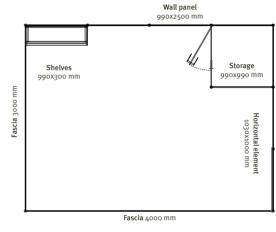

## **Shell-scheme** | *Information*

Corner or intermediate support on all frontages in excess of 4 meters

4000 mm maximum unsupported span

## Shell-scheme | Panel dimensions

Fascia | Standard white