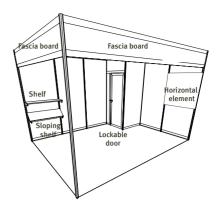

## **Shell-scheme** | *Information*

Corner or intermediate support on all frontages in excess of 4 meters

4000 mm maximum unsupported span