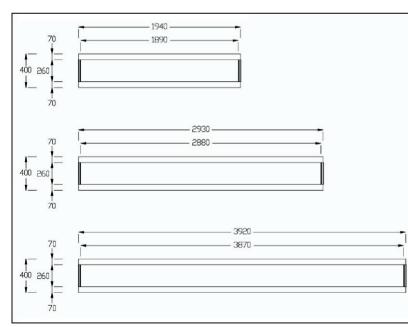

## **Shell-scheme** | *Information*







Corner or intermediate support on all frontages in excess of 4 meters



4000 mm maximum unsupported span

## Why not change the colour of your stand?



For further details see the orderform in manual

## Shell-scheme | Panel dimensions





Fascia | Standard white



## Do's & Don'ts

We hope you find your shell scheme in order. Please observe the do's & don'ts associated with this system. The use of the following fixings is strictly forbidden on this system: **NAILS / SCREWS / PINS / STAPLES / PAINTING.** 

Fixing on melamine / vinyl panels is permitted by: DOUBLE SIDED TABS (PROVIDED BY GES) PANEL BRACKETS (PROVIDED BY GES)



Pole | With panel