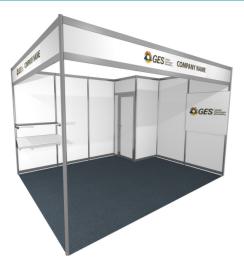

## **Shell-scheme** | *Information*







Corner or intermediate support on all frontages in excess of 4 meters



4000 mm maximum unsupported span

## Why not change the colour of your stand?



For further details see the orderform in manual

## Shell-scheme | Panel dimensions





Fascia | Standard white



## Do's & Don'ts

We hope you find your shell scheme in order. Please observe the do's & don'ts associated with this system. The use of the following fixings is strictly forbidden on this system: **NAILS / SCREWS / PINS / STAPLES / PAINTING.** 

Fixing on melamine / vinyl panels is permitted by: DOUBLE SIDED TABS (PROVIDED BY GES) PANEL BRACKETS (PROVIDED BY GES)



Pole | With panel