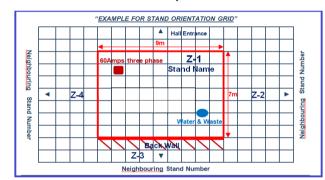

### COMPLETE THE FOLLOWING GRID PLAN TO INDICATE THE PREFERRED LOCATION OF MAINS POWER CABLE / ELECTRICAL POWER SUPPLY

Neighbouring Stand Number\_\_\_

| PLEASE SPECIFY THE FOLLOWING:                                                                |  |  |  |
|----------------------------------------------------------------------------------------------|--|--|--|
| Position of the ordered item (mark on the grid with an X):                                   |  |  |  |
| Dimensions of the stand (each square of the grid can denote $1m^2$ or $\frac{1}{2}m^2$ etc.) |  |  |  |