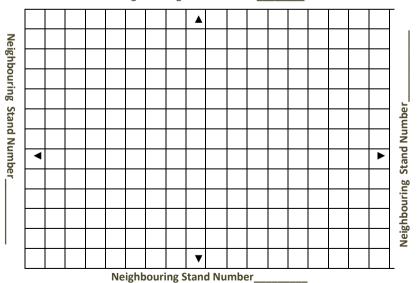

### COMPLETE THE FOLLOWING GRID PLAN TO INDICATE THE PREFERRED LOCATION OF MAINS POWER CABLE / ELECTRICAL POWER SUPPLY

Neighbouring Stand Number\_\_\_

| PLEASE SPECIFY THE FOLLOWING:                                                                |  |  |  |
|----------------------------------------------------------------------------------------------|--|--|--|
| Position of the ordered item (mark on the grid with an X):                                   |  |  |  |
| Dimensions of the stand (each square of the grid can denote $1m^2$ or $\frac{1}{2}m^2$ etc.) |  |  |  |