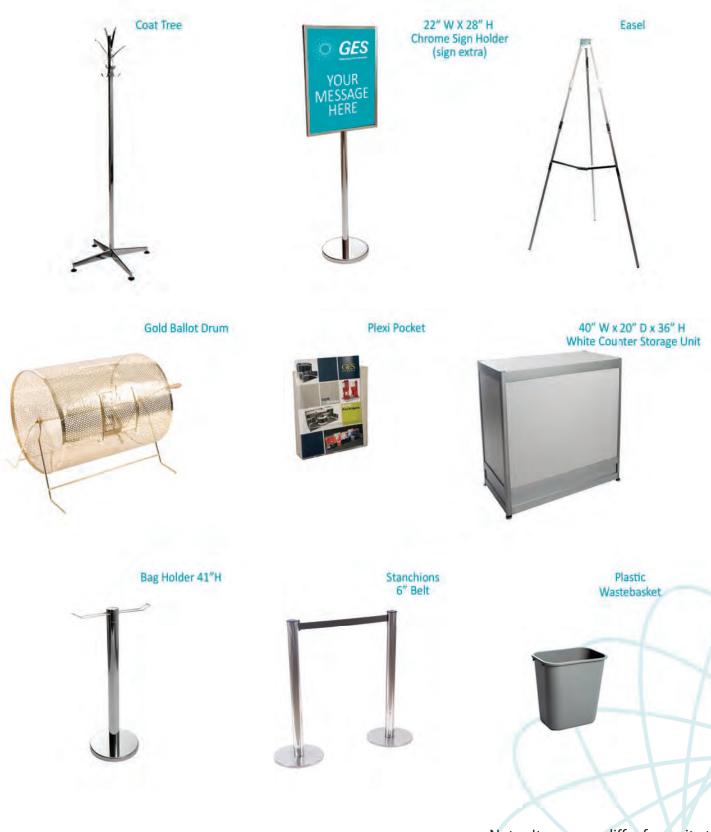

#### ALL ORDERS MUST BE PREPAID IN FULL (ORDERS CANNOT BE PROCESSED UNTIL PAYMENT IS RECEIVED)

|     | FURNISHINGS                                  |                   |                  |       |  |  |  |
|-----|----------------------------------------------|-------------------|------------------|-------|--|--|--|
| QTY | DESCRIPTION                                  | DISCOUNT<br>PRICE | REGULAR<br>PRICE | TOTAL |  |  |  |
|     | Grey Fabric Side Chair                       | \$41.00           | \$57.00          |       |  |  |  |
|     | Grey Fabric Counter Stool                    | \$89.50           | \$125.50         |       |  |  |  |
|     | Grey Fabric Arm Chair                        | \$42.00           | \$74.50          |       |  |  |  |
|     | Steno Chair                                  | \$58.00           | \$81.00          |       |  |  |  |
|     | Cocktail Table 40" High                      | \$90.00           | \$125.50         |       |  |  |  |
|     | 30" Round 30" High<br>Pedestal Table         | \$74.50           | \$104.50         |       |  |  |  |
|     | 30" Round 18" High<br>Coffee Table           | \$57.00           | \$79.50          |       |  |  |  |
|     | Coat Tree                                    | \$32.00           | \$45.00          |       |  |  |  |
|     | 22" x 28" Chrome Sign<br>Holder (Sign Extra) | \$48.50           | \$68.00          |       |  |  |  |
|     | Easel                                        | \$41.00           | \$57.50          |       |  |  |  |
|     | Ballot Drum                                  | \$65.00           | \$91.00          |       |  |  |  |
|     | Garment Rack on Wheels                       | \$46.50           | \$65.00          |       |  |  |  |
|     | White Counter Storage<br>Unit 40" H          | \$139.50          | \$195.50         |       |  |  |  |
|     | Bag Holder 41"H                              | \$68.00           | \$95.50          |       |  |  |  |
|     | Tape Stanchion                               | \$43.50           | \$60.50          |       |  |  |  |
|     | Wastebasket                                  | \$22.50           | \$32.00          |       |  |  |  |