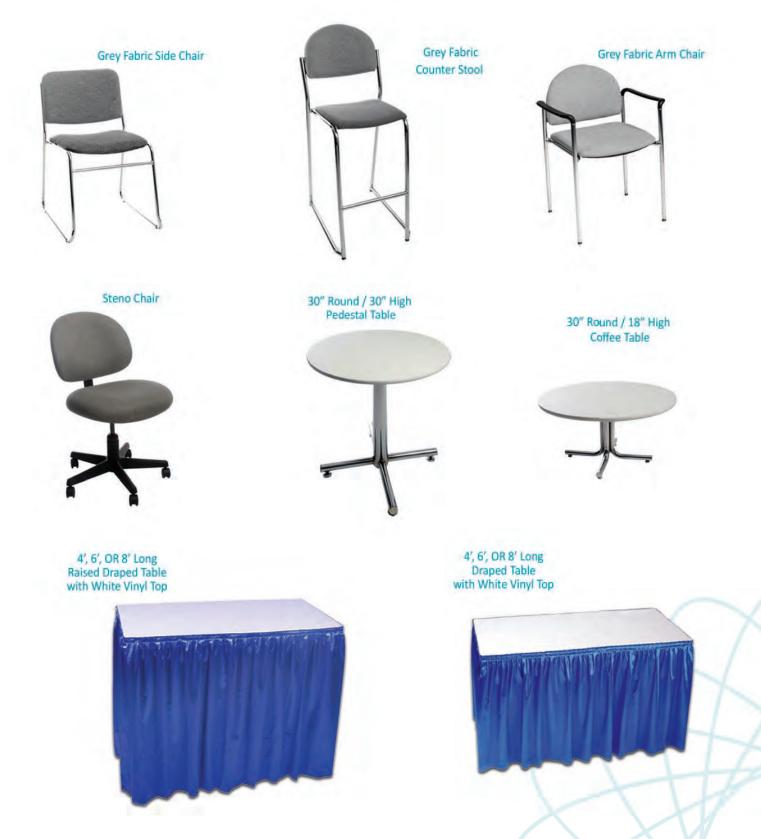

#### ALL ORDERS MUST BE PREPAID IN FULL (ORDERS CANNOT BE PROCESSED UNTIL PAYMENT IS RECEIVED)

|     | FURNISHINGS                                  |                   |                  |       |  |  |  |
|-----|----------------------------------------------|-------------------|------------------|-------|--|--|--|
| QTY | DESCRIPTION                                  | DISCOUNT<br>PRICE | REGULAR<br>PRICE | TOTAL |  |  |  |
|     | Grey Fabric Side Chair                       | \$41.00           | \$57.00          |       |  |  |  |
|     | Grey Fabric Counter Stool                    | \$89.50           | \$125.50         |       |  |  |  |
|     | Grey Fabric Arm Chair                        | \$42.00           | \$74.50          |       |  |  |  |
|     | Steno Chair                                  | \$58.00           | \$81.00          |       |  |  |  |
|     | Cocktail Table 40" High                      | \$90.00           | \$125.50         |       |  |  |  |
|     | 30" Round 30" High<br>Pedestal Table         | \$74.50           | \$104.50         |       |  |  |  |
|     | 30" Round 18" High<br>Coffee Table           | \$57.00           | \$79.50          |       |  |  |  |
|     | Coat Tree                                    | \$32.00           | \$45.00          |       |  |  |  |
|     | 22" x 28" Chrome Sign<br>Holder (Sign Extra) | \$48.50           | \$68.00          |       |  |  |  |
|     | Easel                                        | \$41.00           | \$57.50          |       |  |  |  |
|     | Ballot Drum                                  | \$65.00           | \$91.00          |       |  |  |  |
|     | Garment Rack on Wheels                       | \$46.50           | \$65.00          |       |  |  |  |
|     | White Counter Storage<br>Unit 40" H          | \$139.50          | \$195.50         |       |  |  |  |
|     | Bag Holder 41"H                              | \$68.00           | \$95.50          |       |  |  |  |
|     | Tape Stanchion                               | \$43.50           | \$60.50          |       |  |  |  |
|     | Wastebasket                                  | \$22.50           | \$32.00          |       |  |  |  |

#### **DRAPED DISPLAY TABLES 30" HIGH**

| BLACH |                         |                   |                  |       |  |
|-------|-------------------------|-------------------|------------------|-------|--|
| QTY   | DESCRIPTION             | DISCOUNT<br>PRICE | REGULAR<br>PRICE | TOTAL |  |
|       | 4 Ft. Long x 2 Ft. Wide | \$85.50           | \$119.50         |       |  |
|       | 6 Ft. Long x 2 Ft. Wide | \$94.00           | \$131.50         |       |  |
|       | 8 Ft. Long x 2 Ft. Wide | \$101.50          | \$142.50         |       |  |
|       | Drape Fourth Side       | Add \$37          | 7.00 ea.         |       |  |

#### **RAISED DRAPED DISPLAY TABLES 42" HIGH**

| BLAG | CK 🗌 BLUE 🗌 S           | SILVER            | WHITE            |       |
|------|-------------------------|-------------------|------------------|-------|
| QTY  | DESCRIPTION             | DISCOUNT<br>PRICE | REGULAR<br>PRICE | TOTAL |
|      | 4 Ft. Long x 2 Ft. Wide | \$ 97.50          | \$136.50         |       |
|      | 6 Ft. Long x 2 Ft. Wide | \$120.00          | \$168.00         |       |
|      | 8 Ft. Long x 2 Ft. Wide | \$147.00          | \$206.00         |       |
|      | Drape Fourth Side       | Add \$3           | 7.00 ea.         |       |