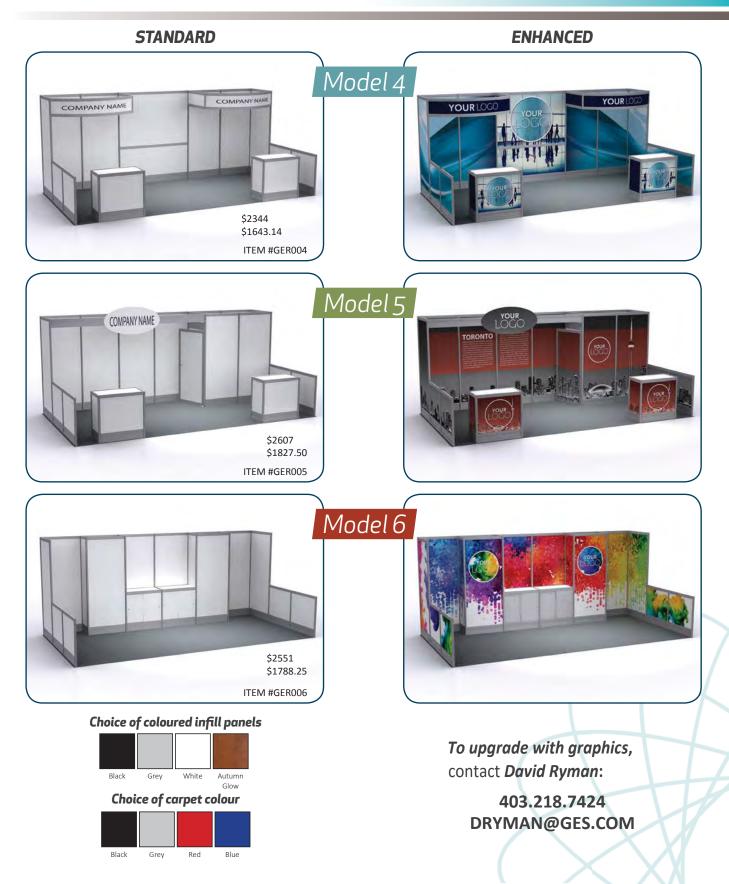

| ement with GES.                                                     |                                                                                          | GST #R104060264   |



# 10' x 10' Exhibit Rentals

**STANDARD ENHANCED** Model 1 COMPANY NAME YOURL Early Order \$1106.87 Late Order \$1579 ITEM #GER001 OUR Model 2 \$1764 COMPANY NAME \$1236.56 ITEM #GER002 Model 3 \$1712 \$1200.11 ITEM #GER003 Choice of coloured infill panels To upgrade with graphics, White Black Grey Autumn contact David Ryman: Glow Choice of carpet colour 403.218.7424 DRYMAN@GES.COM Blue Black Red Grev



# 10' x 20' Exhibit Rentals





## **GES STANDARD EXHIBITS**

#25, 5805 76th Ave SE, Calgary, Alberta, T2C 5L8 Tel: 403-243-2212 Fax: 403-243-3868 Toll Free: 1-800-636-8235 exhibitorserviceswest@ges.com www.ges.com/ca

| SHOW: