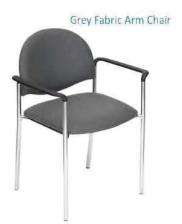

## **FURNISHINGS ORDER FORM**

| SHO                                                                                                                                                                                        | 7730 - 34 Street NW, Edmonton, A N NAME: 2017 Edmo |                    | Phone: 780<br>thon,Spc     |        |           | DISCOUNT PRICE                               |                                                         | nton@ges.co         |            |
|--------------------------------------------------------------------------------------------------------------------------------------------------------------------------------------------|----------------------------------------------------|--------------------|----------------------------|--------|-----------|----------------------------------------------|---------------------------------------------------------|---------------------|------------|
| SHOW DATE: August                                                                                                                                                                          |                                                    |                    | ust 18 - 19, 2017          |        |           | DEADLINE DATE:                               | DATE: Friday, August 4, 2017  CREDIT CARD AUTHORIZATION |                     |            |
| EXHIBITOR INFORMATION                                                                                                                                                                      |                                                    |                    |                            |        | CREDIT CA | RD AUTHO                                     | RIZATION                                                |                     |            |
|                                                                                                                                                                                            | BOOTH #:                                           |                    |                            |        |           |                                              |                                                         |                     |            |
| COMPANY:                                                                                                                                                                                   |                                                    |                    |                            |        |           |                                              |                                                         |                     |            |
| STREET                                                                                                                                                                                     | <u> </u>                                           |                    |                            |        |           | NO ORDER WI                                  | LL BE                                                   | CONSI               | DERED      |
| CITY:                                                                                                                                                                                      | PROV/STATE:_                                       |                    | CODE:                      |        |           | FINAL UNT                                    | IL CRE                                                  | DIT CA              | RD         |
| EMAIL:_                                                                                                                                                                                    |                                                    |                    |                            |        |           | AUTHORIZATION                                |                                                         |                     |            |
|                                                                                                                                                                                            |                                                    |                    |                            |        |           | AND SUBMITTE                                 | ED WIT                                                  | H THIS              | FORM.      |
|                                                                                                                                                                                            | T NAME:                                            |                    |                            |        | -         |                                              |                                                         |                     |            |
| CONTAC                                                                                                                                                                                     | TIVAWE.                                            |                    |                            |        |           |                                              |                                                         |                     |            |
|                                                                                                                                                                                            |                                                    | ALI                | ORDER                      | S MUST | BE PRE    | PAID IN FULL                                 |                                                         |                     |            |
|                                                                                                                                                                                            |                                                    | RS CANNO           |                            |        |           | L PAYMENT IS RECEIVED                        |                                                         |                     |            |
|                                                                                                                                                                                            | FURNISHIN                                          | GS<br>             |                            |        | _         | SKIRTED TAB                                  |                                                         |                     |            |
| QTY                                                                                                                                                                                        | DESCRIPTION                                        | DISCOUNT<br>PRICE  | REGULAR<br>PRICE           | TOTAL  | BLACI     | K □BLUE □SILVER □WHITI                       | E 🔲 RED                                                 | ☐ GREE              | N BURGUNDY |
|                                                                                                                                                                                            | ODEV FARRIO OIRE OLIVIR                            |                    |                            |        | QTY       | DESCRIPTION                                  | DISCOUNT<br>PRICE                                       | REGULAR<br>PRICE    | TOTAL      |
|                                                                                                                                                                                            | GREY FABRIC SIDE CHAIR                             | \$45.00            | \$63.00                    |        |           | 4 FT LONG X 2 FT WIDE                        | 007.00                                                  | £420.00             |            |
|                                                                                                                                                                                            | GREY FABRIC COUNTER STOOL  GREY FABRIC ARM CHAIR   | \$98.00            | \$137.00                   |        |           | 6 FT LONG X 2 FT WIDE                        | \$97.00                                                 | \$136.00            |            |
|                                                                                                                                                                                            |                                                    | \$49.00            | \$68.50                    |        |           |                                              | \$97.00                                                 | \$136.00            |            |
|                                                                                                                                                                                            | PLASTIC FOLDING CHAIR  COFFEE TABLE 18" HIGH ROUND | \$26.00<br>\$57.00 | \$48.50                    |        |           | 8 FT LONG X 2 FT WIDE<br>SKIRTED FOURTH SIDE | \$97.00                                                 | \$136.00<br>\$51.50 |            |
|                                                                                                                                                                                            |                                                    | \$57.00            | \$79.50                    |        |           |                                              | \$37.00                                                 | <u> </u>            |            |
|                                                                                                                                                                                            | STARBASE TABLE 30" ROUND<br>30" HIGH               | \$74.50            | \$104.50                   |        |           | SKIRTED COUND BLUE                           | SILVER                                                  |                     | TC         |
|                                                                                                                                                                                            |                                                    |                    |                            |        |           | BLACK BLUE                                   | U SILVER                                                | VH WH               |            |
|                                                                                                                                                                                            | COCKTAIL TABLE 30" ROUND<br>40" HIGH               | \$90.00            | \$125.50                   |        | QTY       | DESCRIPTION                                  | DISCOUNT<br>PRICE                                       | REGULAR<br>PRICE    | TOTAL      |
|                                                                                                                                                                                            | 22" X 28" CHROME SIGN HOLDER                       | \$48.50            | \$68.00                    |        |           | 4 FT LONG X 2 FT WIDE                        | \$139.00                                                | \$194.50            |            |
|                                                                                                                                                                                            | EASEL                                              | \$41.00            | \$57.50                    |        |           | 6 FT LONG X 2 FT WIDE                        | \$139.00                                                | \$194.50            |            |
|                                                                                                                                                                                            | SMALL GOLD BALLOT DRUM                             | \$74.50            | \$104.50                   |        |           | 8 FT LONG X 2 FT WIDE                        | \$139.00                                                | \$194.50            |            |
|                                                                                                                                                                                            | BAG HOLDER 40" HIGH                                | \$68.00            | \$95.50                    |        |           | SKIRTED FOURTH SIDE                          | \$37.00                                                 | \$51.50             |            |
|                                                                                                                                                                                            | TAPE STANCHION (7')                                | \$43.50            | \$60.50                    |        | NC        | N SKIRTED 30" HIGH                           | TABLE                                                   | S (VINY             | L ONLY)    |
|                                                                                                                                                                                            | GARMENT RACK ON WHEELS                             | \$46.50            | \$65.00                    |        |           | ☐ 4FT ☐ 6FT ☐ 8FT                            | \$68.00                                                 | \$95.50             |            |
|                                                                                                                                                                                            | WASTEBASKET                                        | \$22.50            | \$32.00                    |        | NC        | N SKIRTED 42" HIGH                           | TABLE                                                   | S (VINY             | L ONLY)    |
|                                                                                                                                                                                            | BASEPLATE & 8 FT H POLE                            | \$20.50            | \$29.00                    |        |           | ☐ 4FT☐ 6FT ☐ 8FT                             | \$109.00                                                | \$153.00            |            |
|                                                                                                                                                                                            | 6FT - 10 FT CROSSBAR                               | \$15.50            | \$22.00                    |        |           | CUSTOM BOO                                   | TH DR                                                   | APING               |            |
|                                                                                                                                                                                            | BAR FRIDGE                                         | \$212.00           | \$297.00                   |        | BLACK     | BLUE SILVER WHITE                            | RED                                                     | GREEN               | BURGUNDY   |
|                                                                                                                                                                                            |                                                    |                    |                            |        | QTY       | DESCRIPTION                                  | DISCOUNT<br>PRICE                                       | REGULAR<br>PRICE    | TOTAL      |
|                                                                                                                                                                                            |                                                    |                    |                            |        |           | 3' HIGH (PER LINEAR FOOT)                    | \$7.00                                                  | \$10.00             |            |
| 8' HIGH (PER LINEAR FOOT                                                                                                                                                                   |                                                    |                    |                            |        | \$8.00    | \$11.00                                      |                                                         |                     |            |
|                                                                                                                                                                                            |                                                    |                    |                            |        | <u> </u>  | ,                                            | , , , , ,                                               |                     |            |
| - ALL ORDE                                                                                                                                                                                 | RS RECEIVED AFTER DISCOUNT PRICE DATE WILL         |                    | D CONDITION  O AT THE REGU |        |           |                                              |                                                         |                     |            |
| - EXHIBITOR IS RESPONSIBLE FOR ALL ITEMS FOR THE DURATION OF THE SHOW.                                                                                                                     |                                                    |                    |                            |        | SUBTOT    | - 1                                          |                                                         |                     |            |
| - IF A COLOUR IS NOT CHOSEN, GES WILL CHOOSE A COLOUR FOR YOU.                                                                                                                             |                                                    |                    |                            |        | 306101    | AL                                           |                                                         |                     |            |
| - CHARGES ARE FOR RENTAL OF EQUIPMENT ONLY. ALL ITEMS REMAIN THE PROPERTY OF GES.  - GES IS NOT RESPONSIBLE FOR EXHIBIT MATERIALS LEFT IN MODULAR EXHIBIT SYSTEM OR COUNTER STORAGE UNITS. |                                                    |                    |                            |        | GST 5     | %                                            |                                                         |                     |            |
| - ALL CLAIMS OR DISCREPANCIES MUST BE SETTLED AT THE GES SERVICE CENTRE PRIOR TO SHOW CLOSING.                                                                                             |                                                    |                    |                            |        | TOTAL     |                                              |                                                         |                     |            |
| - NO REFUNDS/EXCHANGES ON CANCELLED SKIRTED TABLES OR CUSTOM BOOTH DRAPING ONCE DELIVERED.                                                                                                 |                                                    |                    |                            |        | TOTA      | _                                            |                                                         |                     |            |
| - 50% REFUND ON FURNISHINGS CANCELLED PRIOR TO SHOW OPENING EXCEPT AS NOTED ABOVE.                                                                                                         |                                                    |                    |                            |        |           |                                              |                                                         | OM THIS PAGE        |            |
| I HAVE READ AND UNDERSTAND THE TERMS & CONDITIONS OF MY AGREEMENT WITH GES.                                                                                                                |                                                    |                    |                            |        |           | UN UR                                        | DEK CHEC                                                | KLIST SHEET         |            |

# furnishings

Grey Fabric Side Chair

Steno Chair

30" Round / 18" High Coffee Table

4' and 6' Long Skirted Counter with White Vinyl Top

4', 6', or 8' Long Skirted Table with White Vinyl Top