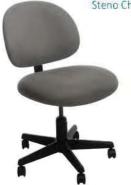

## **FURNISHINGS ORDER FORM**

| SHO                                                                                                                                                                                        | 7730 - 34 Street NW, Edmonton, A N NAME: 2017 Edmo |                    | Phone: 780<br>thon,Spc     |        |           | DISCOUNT PRICE                               |                                                         | nton@ges.co         |            |
|--------------------------------------------------------------------------------------------------------------------------------------------------------------------------------------------|----------------------------------------------------|--------------------|----------------------------|--------|-----------|----------------------------------------------|---------------------------------------------------------|---------------------|------------|
| SHOW DATE: August                                                                                                                                                                          |                                                    |                    | ust 18 - 19, 2017          |        |           | DEADLINE DATE:                               | DATE: Friday, August 4, 2017  CREDIT CARD AUTHORIZATION |                     |            |
| EXHIBITOR INFORMATION                                                                                                                                                                      |                                                    |                    |                            |        | CREDIT CA | RD AUTHO                                     | RIZATION                                                |                     |            |
|                                                                                                                                                                                            | BOOTH #:                                           |                    |                            |        |           |                                              |                                                         |                     |            |
| COMPANY:                                                                                                                                                                                   |                                                    |                    |                            |        |           |                                              |                                                         |                     |            |
| STREET                                                                                                                                                                                     | <u> </u>                                           |                    |                            |        |           | NO ORDER WI                                  | LL BE                                                   | CONSI               | DERED      |
| CITY:                                                                                                                                                                                      | PROV/STATE:_                                       |                    | CODE:                      |        |           | FINAL UNT                                    | IL CRE                                                  | DIT CA              | RD         |
| EMAIL:_                                                                                                                                                                                    |                                                    |                    |                            |        |           | AUTHORIZATION                                |                                                         |                     |            |
|                                                                                                                                                                                            |                                                    |                    |                            |        |           | AND SUBMITTE                                 | ED WIT                                                  | H THIS              | FORM.      |
|                                                                                                                                                                                            | T NAME:                                            |                    |                            |        | -         |                                              |                                                         |                     |            |
| CONTAC                                                                                                                                                                                     | TIVAWE.                                            |                    |                            |        |           |                                              |                                                         |                     |            |
|                                                                                                                                                                                            |                                                    | ALI                | ORDER                      | S MUST | BE PRE    | PAID IN FULL                                 |                                                         |                     |            |
|                                                                                                                                                                                            |                                                    | RS CANNO           |                            |        |           | L PAYMENT IS RECEIVED                        |                                                         |                     |            |
|                                                                                                                                                                                            | FURNISHIN                                          | GS<br>             |                            |        | _         | SKIRTED TAB                                  |                                                         |                     |            |
| QTY                                                                                                                                                                                        | DESCRIPTION                                        | DISCOUNT<br>PRICE  | REGULAR<br>PRICE           | TOTAL  | BLACI     | K □BLUE □SILVER □WHITI                       | E 🔲 RED                                                 | ☐ GREE              | N BURGUNDY |
|                                                                                                                                                                                            | ODEV FARRIO OIRE OLIVIR                            |                    |                            |        | QTY       | DESCRIPTION                                  | DISCOUNT<br>PRICE                                       | REGULAR<br>PRICE    | TOTAL      |
|                                                                                                                                                                                            | GREY FABRIC SIDE CHAIR                             | \$45.00            | \$63.00                    |        |           | 4 FT LONG X 2 FT WIDE                        | 007.00                                                  | £420.00             |            |
|                                                                                                                                                                                            | GREY FABRIC COUNTER STOOL  GREY FABRIC ARM CHAIR   | \$98.00            | \$137.00                   |        |           | 6 FT LONG X 2 FT WIDE                        | \$97.00                                                 | \$136.00            |            |
|                                                                                                                                                                                            |                                                    | \$49.00            | \$68.50                    |        |           |                                              | \$97.00                                                 | \$136.00            |            |
|                                                                                                                                                                                            | PLASTIC FOLDING CHAIR  COFFEE TABLE 18" HIGH ROUND | \$26.00<br>\$57.00 | \$48.50                    |        |           | 8 FT LONG X 2 FT WIDE<br>SKIRTED FOURTH SIDE | \$97.00                                                 | \$136.00<br>\$51.50 |            |
|                                                                                                                                                                                            |                                                    | \$57.00            | \$79.50                    |        |           |                                              | \$37.00                                                 | <u> </u>            |            |
|                                                                                                                                                                                            | STARBASE TABLE 30" ROUND<br>30" HIGH               | \$74.50            | \$104.50                   |        |           | SKIRTED COUND BLUE                           | SILVER                                                  |                     | TC         |
|                                                                                                                                                                                            |                                                    |                    |                            |        |           | BLACK BLUE                                   | U SILVER                                                | VH WH               |            |
|                                                                                                                                                                                            | COCKTAIL TABLE 30" ROUND<br>40" HIGH               | \$90.00            | \$125.50                   |        | QTY       | DESCRIPTION                                  | DISCOUNT<br>PRICE                                       | REGULAR<br>PRICE    | TOTAL      |
|                                                                                                                                                                                            | 22" X 28" CHROME SIGN HOLDER                       | \$48.50            | \$68.00                    |        |           | 4 FT LONG X 2 FT WIDE                        | \$139.00                                                | \$194.50            |            |
|                                                                                                                                                                                            | EASEL                                              | \$41.00            | \$57.50                    |        |           | 6 FT LONG X 2 FT WIDE                        | \$139.00                                                | \$194.50            |            |
|                                                                                                                                                                                            | SMALL GOLD BALLOT DRUM                             | \$74.50            | \$104.50                   |        |           | 8 FT LONG X 2 FT WIDE                        | \$139.00                                                | \$194.50            |            |
|                                                                                                                                                                                            | BAG HOLDER 40" HIGH                                | \$68.00            | \$95.50                    |        |           | SKIRTED FOURTH SIDE                          | \$37.00                                                 | \$51.50             |            |
|                                                                                                                                                                                            | TAPE STANCHION (7')                                | \$43.50            | \$60.50                    |        | NC        | N SKIRTED 30" HIGH                           | TABLE                                                   | S (VINY             | L ONLY)    |
|                                                                                                                                                                                            | GARMENT RACK ON WHEELS                             | \$46.50            | \$65.00                    |        |           | ☐ 4FT ☐ 6FT ☐ 8FT                            | \$68.00                                                 | \$95.50             |            |
|                                                                                                                                                                                            | WASTEBASKET                                        | \$22.50            | \$32.00                    |        | NC        | N SKIRTED 42" HIGH                           | TABLE                                                   | S (VINY             | L ONLY)    |
|                                                                                                                                                                                            | BASEPLATE & 8 FT H POLE                            | \$20.50            | \$29.00                    |        |           | ☐ 4FT☐ 6FT ☐ 8FT                             | \$109.00                                                | \$153.00            |            |
|                                                                                                                                                                                            | 6FT - 10 FT CROSSBAR                               | \$15.50            | \$22.00                    |        |           | CUSTOM BOO                                   | TH DR                                                   | APING               |            |
|                                                                                                                                                                                            | BAR FRIDGE                                         | \$212.00           | \$297.00                   |        | BLACK     | BLUE SILVER WHITE                            | RED                                                     | GREEN               | BURGUNDY   |
|                                                                                                                                                                                            |                                                    |                    |                            |        | QTY       | DESCRIPTION                                  | DISCOUNT<br>PRICE                                       | REGULAR<br>PRICE    | TOTAL      |
|                                                                                                                                                                                            |                                                    |                    |                            |        |           | 3' HIGH (PER LINEAR FOOT)                    | \$7.00                                                  | \$10.00             |            |
| 8' HIGH (PER LINEAR FOOT                                                                                                                                                                   |                                                    |                    |                            |        | \$8.00    | \$11.00                                      |                                                         |                     |            |
|                                                                                                                                                                                            |                                                    |                    |                            |        | <u> </u>  | ,                                            | , , , , ,                                               |                     |            |
| - ALL ORDE                                                                                                                                                                                 | RS RECEIVED AFTER DISCOUNT PRICE DATE WILL         |                    | D CONDITION  O AT THE REGU |        |           |                                              |                                                         |                     |            |
| - EXHIBITOR IS RESPONSIBLE FOR ALL ITEMS FOR THE DURATION OF THE SHOW.                                                                                                                     |                                                    |                    |                            |        | SUBTOT    | - 1                                          |                                                         |                     |            |
| - IF A COLOUR IS NOT CHOSEN, GES WILL CHOOSE A COLOUR FOR YOU.                                                                                                                             |                                                    |                    |                            |        | 306101    | AL                                           |                                                         |                     |            |
| - CHARGES ARE FOR RENTAL OF EQUIPMENT ONLY. ALL ITEMS REMAIN THE PROPERTY OF GES.  - GES IS NOT RESPONSIBLE FOR EXHIBIT MATERIALS LEFT IN MODULAR EXHIBIT SYSTEM OR COUNTER STORAGE UNITS. |                                                    |                    |                            |        | GST 5     | %                                            |                                                         |                     |            |
| - ALL CLAIMS OR DISCREPANCIES MUST BE SETTLED AT THE GES SERVICE CENTRE PRIOR TO SHOW CLOSING.                                                                                             |                                                    |                    |                            |        | TOTAL     |                                              |                                                         |                     |            |
| - NO REFUNDS/EXCHANGES ON CANCELLED SKIRTED TABLES OR CUSTOM BOOTH DRAPING ONCE DELIVERED.                                                                                                 |                                                    |                    |                            |        | TOTA      | _                                            |                                                         |                     |            |
| - 50% REFUND ON FURNISHINGS CANCELLED PRIOR TO SHOW OPENING EXCEPT AS NOTED ABOVE.                                                                                                         |                                                    |                    |                            |        |           |                                              |                                                         | OM THIS PAGE        |            |
| I HAVE READ AND UNDERSTAND THE TERMS & CONDITIONS OF MY AGREEMENT WITH GES.                                                                                                                |                                                    |                    |                            |        |           | UN UR                                        | DEK CHEC                                                | KLIST SHEET         |            |

# furnishings

Grey Fabric Side Chair

Steno Chair

30" Round / 18" High Coffee Table

4' and 6' Long Skirted Counter with White Vinyl Top

4', 6', or 8' Long Skirted Table with White Vinyl Top