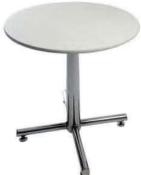

## **FURNISHINGS ORDER FORM**

| SHO                                                                                                                                                                                        | 7730 - 34 Street NW, Edmonton, A N NAME: 2017 Edmo |                    | Phone: 780<br>thon,Spc     |        |           | DISCOUNT PRICE                               |                                                         | nton@ges.co         |            |
|--------------------------------------------------------------------------------------------------------------------------------------------------------------------------------------------|----------------------------------------------------|--------------------|----------------------------|--------|-----------|----------------------------------------------|---------------------------------------------------------|---------------------|------------|
| SHOW DATE: August                                                                                                                                                                          |                                                    |                    | ust 18 - 19, 2017          |        |           | DEADLINE DATE:                               | DATE: Friday, August 4, 2017  CREDIT CARD AUTHORIZATION |                     |            |
| EXHIBITOR INFORMATION                                                                                                                                                                      |                                                    |                    |                            |        | CREDIT CA | RD AUTHO                                     | RIZATION                                                |                     |            |
|                                                                                                                                                                                            | BOOTH #:                                           |                    |                            |        |           |                                              |                                                         |                     |            |
| COMPANY:                                                                                                                                                                                   |                                                    |                    |                            |        |           |                                              |                                                         |                     |            |
| STREET                                                                                                                                                                                     | <u> </u>                                           |                    |                            |        |           | NO ORDER WI                                  | LL BE                                                   | CONSI               | DERED      |
| CITY:                                                                                                                                                                                      | PROV/STATE:_                                       |                    | CODE:                      |        |           | FINAL UNT                                    | IL CRE                                                  | DIT CA              | RD         |
| EMAIL:_                                                                                                                                                                                    |                                                    |                    |                            |        |           | AUTHORIZATION                                |                                                         |                     |            |
|                                                                                                                                                                                            |                                                    |                    |                            |        |           | AND SUBMITTE                                 | ED WIT                                                  | H THIS              | FORM.      |
|                                                                                                                                                                                            | T NAME:                                            |                    |                            |        | -         |                                              |                                                         |                     |            |
| CONTAC                                                                                                                                                                                     | TIVAWE.                                            |                    |                            |        |           |                                              |                                                         |                     |            |
|                                                                                                                                                                                            |                                                    | ALI                | ORDER                      | S MUST | BE PRE    | PAID IN FULL                                 |                                                         |                     |            |
|                                                                                                                                                                                            |                                                    | RS CANNO           |                            |        |           | L PAYMENT IS RECEIVED                        |                                                         |                     |            |
|                                                                                                                                                                                            | FURNISHIN                                          | GS<br>             |                            |        | _         | SKIRTED TAB                                  |                                                         |                     |            |
| QTY                                                                                                                                                                                        | DESCRIPTION                                        | DISCOUNT<br>PRICE  | REGULAR<br>PRICE           | TOTAL  | BLACI     | K □BLUE □SILVER □WHITI                       | E 🔲 RED                                                 | ☐ GREE              | N BURGUNDY |
|                                                                                                                                                                                            | ODEV FARRIO OIRE OLIVIR                            |                    |                            |        | QTY       | DESCRIPTION                                  | DISCOUNT<br>PRICE                                       | REGULAR<br>PRICE    | TOTAL      |
|                                                                                                                                                                                            | GREY FABRIC SIDE CHAIR                             | \$45.00            | \$63.00                    |        |           | 4 FT LONG X 2 FT WIDE                        | 007.00                                                  | £420.00             |            |
|                                                                                                                                                                                            | GREY FABRIC COUNTER STOOL  GREY FABRIC ARM CHAIR   | \$98.00            | \$137.00                   |        |           | 6 FT LONG X 2 FT WIDE                        | \$97.00                                                 | \$136.00            |            |
|                                                                                                                                                                                            |                                                    | \$49.00            | \$68.50                    |        |           |                                              | \$97.00                                                 | \$136.00            |            |
|                                                                                                                                                                                            | PLASTIC FOLDING CHAIR  COFFEE TABLE 18" HIGH ROUND | \$26.00<br>\$57.00 | \$48.50                    |        |           | 8 FT LONG X 2 FT WIDE<br>SKIRTED FOURTH SIDE | \$97.00                                                 | \$136.00<br>\$51.50 |            |
|                                                                                                                                                                                            |                                                    | \$57.00            | \$79.50                    |        |           |                                              | \$37.00                                                 | <u> </u>            |            |
|                                                                                                                                                                                            | STARBASE TABLE 30" ROUND<br>30" HIGH               | \$74.50            | \$104.50                   |        |           | SKIRTED COUND BLUE                           | SILVER                                                  |                     | TC         |
|                                                                                                                                                                                            |                                                    |                    |                            |        |           | BLACK BLUE                                   | U SILVER                                                | VH WH               |            |
|                                                                                                                                                                                            | COCKTAIL TABLE 30" ROUND<br>40" HIGH               | \$90.00            | \$125.50                   |        | QTY       | DESCRIPTION                                  | DISCOUNT<br>PRICE                                       | REGULAR<br>PRICE    | TOTAL      |
|                                                                                                                                                                                            | 22" X 28" CHROME SIGN HOLDER                       | \$48.50            | \$68.00                    |        |           | 4 FT LONG X 2 FT WIDE                        | \$139.00                                                | \$194.50            |            |
|                                                                                                                                                                                            | EASEL                                              | \$41.00            | \$57.50                    |        |           | 6 FT LONG X 2 FT WIDE                        | \$139.00                                                | \$194.50            |            |
|                                                                                                                                                                                            | SMALL GOLD BALLOT DRUM                             | \$74.50            | \$104.50                   |        |           | 8 FT LONG X 2 FT WIDE                        | \$139.00                                                | \$194.50            |            |
|                                                                                                                                                                                            | BAG HOLDER 40" HIGH                                | \$68.00            | \$95.50                    |        |           | SKIRTED FOURTH SIDE                          | \$37.00                                                 | \$51.50             |            |
|                                                                                                                                                                                            | TAPE STANCHION (7')                                | \$43.50            | \$60.50                    |        | NC        | N SKIRTED 30" HIGH                           | TABLE                                                   | S (VINY             | L ONLY)    |
|                                                                                                                                                                                            | GARMENT RACK ON WHEELS                             | \$46.50            | \$65.00                    |        |           | ☐ 4FT ☐ 6FT ☐ 8FT                            | \$68.00                                                 | \$95.50             |            |
|                                                                                                                                                                                            | WASTEBASKET                                        | \$22.50            | \$32.00                    |        | NC        | N SKIRTED 42" HIGH                           | TABLE                                                   | S (VINY             | L ONLY)    |
|                                                                                                                                                                                            | BASEPLATE & 8 FT H POLE                            | \$20.50            | \$29.00                    |        |           | ☐ 4FT☐ 6FT ☐ 8FT                             | \$109.00                                                | \$153.00            |            |
|                                                                                                                                                                                            | 6FT - 10 FT CROSSBAR                               | \$15.50            | \$22.00                    |        |           | CUSTOM BOO                                   | TH DR                                                   | APING               |            |
|                                                                                                                                                                                            | BAR FRIDGE                                         | \$212.00           | \$297.00                   |        | BLACK     | BLUE SILVER WHITE                            | RED                                                     | GREEN               | BURGUNDY   |
|                                                                                                                                                                                            |                                                    |                    |                            |        | QTY       | DESCRIPTION                                  | DISCOUNT<br>PRICE                                       | REGULAR<br>PRICE    | TOTAL      |
|                                                                                                                                                                                            |                                                    |                    |                            |        |           | 3' HIGH (PER LINEAR FOOT)                    | \$7.00                                                  | \$10.00             |            |
| 8' HIGH (PER LINEAR FOOT                                                                                                                                                                   |                                                    |                    |                            |        | \$8.00    | \$11.00                                      |                                                         |                     |            |
|                                                                                                                                                                                            |                                                    |                    |                            |        | <u> </u>  | ,                                            | , , , , ,                                               |                     |            |
| - ALL ORDE                                                                                                                                                                                 | RS RECEIVED AFTER DISCOUNT PRICE DATE WILL         |                    | D CONDITION  O AT THE REGU |        |           |                                              |                                                         |                     |            |
| - EXHIBITOR IS RESPONSIBLE FOR ALL ITEMS FOR THE DURATION OF THE SHOW.                                                                                                                     |                                                    |                    |                            |        | SUBTOT    | - 1                                          |                                                         |                     |            |
| - IF A COLOUR IS NOT CHOSEN, GES WILL CHOOSE A COLOUR FOR YOU.                                                                                                                             |                                                    |                    |                            |        | 306101    | AL                                           |                                                         |                     |            |
| - CHARGES ARE FOR RENTAL OF EQUIPMENT ONLY. ALL ITEMS REMAIN THE PROPERTY OF GES.  - GES IS NOT RESPONSIBLE FOR EXHIBIT MATERIALS LEFT IN MODULAR EXHIBIT SYSTEM OR COUNTER STORAGE UNITS. |                                                    |                    |                            |        | GST 5     | %                                            |                                                         |                     |            |
| - ALL CLAIMS OR DISCREPANCIES MUST BE SETTLED AT THE GES SERVICE CENTRE PRIOR TO SHOW CLOSING.                                                                                             |                                                    |                    |                            |        | TOTAL     |                                              |                                                         |                     |            |
| - NO REFUNDS/EXCHANGES ON CANCELLED SKIRTED TABLES OR CUSTOM BOOTH DRAPING ONCE DELIVERED.                                                                                                 |                                                    |                    |                            |        | TOTA      | _                                            |                                                         |                     |            |
| - 50% REFUND ON FURNISHINGS CANCELLED PRIOR TO SHOW OPENING EXCEPT AS NOTED ABOVE.                                                                                                         |                                                    |                    |                            |        |           |                                              |                                                         | OM THIS PAGE        |            |
| I HAVE READ AND UNDERSTAND THE TERMS & CONDITIONS OF MY AGREEMENT WITH GES.                                                                                                                |                                                    |                    |                            |        |           | UN UR                                        | DEK CHEC                                                | KLIST SHEET         |            |

# furnishings

Grey Fabric Side Chair

Steno Chair

30" Round / 18" High Coffee Table

4' and 6' Long Skirted Counter with White Vinyl Top

4', 6', or 8' Long Skirted Table with White Vinyl Top