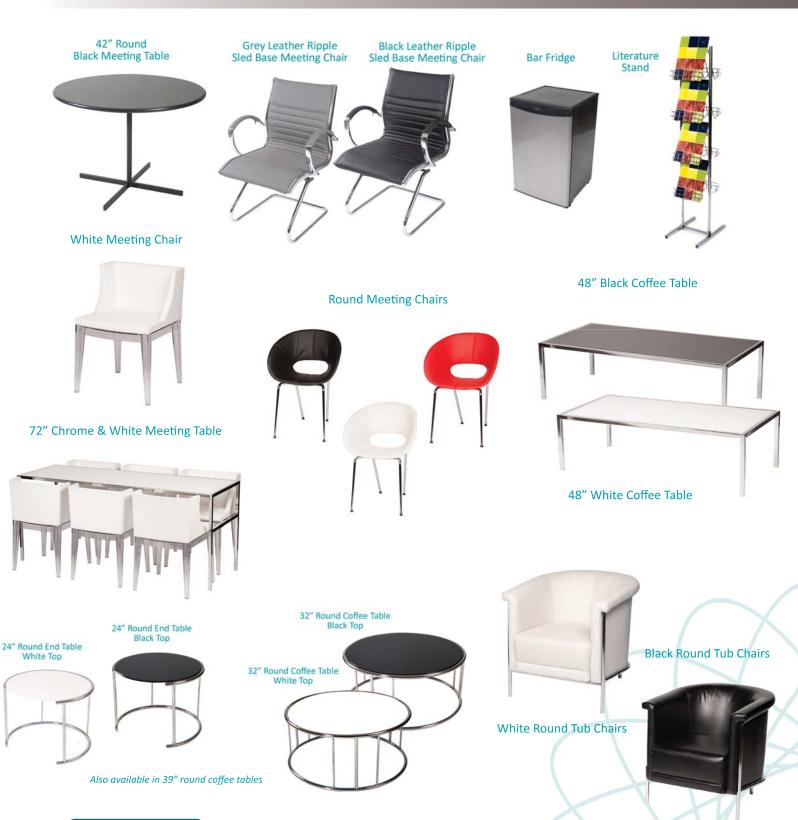

# **Specialty Furniture**

### **SPECIALTY FURNITURE**

5675 McLaughlin Road, Mississauga, Ontario, L5R 3K5 Tel: 905-283-0500 Fax: 905-283-0501 Toll Free: 1-877-437-4247

| SHOW:       | Retail I           | Human Resources Conference                                                      | ADVANCE PR<br>DEADLINE DA       | ATE: March                                   | 27, 2017    |  |  |  |
|-------------|--------------------|---------------------------------------------------------------------------------|---------------------------------|----------------------------------------------|-------------|--|--|--|
|             | E                  | (HIBITOR INFORMATION                                                            | CREDIT                          | CREDIT CARD AUTHORIZATION                    |             |  |  |  |
|             | BOOTH #            | !:                                                                              | MASTERC                         | ☐ MASTERCARD ☐ VISA ☐ AMEX                   |             |  |  |  |
| COMPANY     | <b>′</b>           |                                                                                 |                                 |                                              |             |  |  |  |
|             |                    |                                                                                 | EXPIRY DAT                      | E/                                           |             |  |  |  |
| CITY        |                    | PROV/STATE CODE                                                                 |                                 |                                              |             |  |  |  |
| E-MAIL      |                    |                                                                                 |                                 | CARDHOLDER NAME                              |             |  |  |  |
| PHONE       |                    | FAX                                                                             |                                 | OARRIOI RED OLOMATURE                        |             |  |  |  |
| CONTACT     | NAME               |                                                                                 | СНЕО                            | CARDHOLDER SIGNATURE UE ATTACHED (PAYABLE TO | GES CANADA) |  |  |  |
|             | AL                 | L ORDERS MUST BE PREPAID IN FULL (ORDERS CAN NOT                                |                                 |                                              | ,           |  |  |  |
| QTY         | Item #             | Description                                                                     | Advance Price                   | Regular Price                                | Total       |  |  |  |
|             | SBCS               | Black Ladder Stool (Cloth Seat)                                                 | \$155.04                        | \$215.34                                     |             |  |  |  |
|             | SEWS               | Equino White Stool                                                              | \$186.47                        | \$258.99                                     |             |  |  |  |
|             | SLSW               | White Leather Stool                                                             | \$186.47                        | \$258.99                                     |             |  |  |  |
|             | SLSR               | Red Leather Stool                                                               | \$186.47                        | \$258.99                                     |             |  |  |  |
|             | SBLS               | Black Leather Stool                                                             | \$186.47                        | \$258.99                                     |             |  |  |  |
|             | SWBCSG             | Chrome Wireback Stool                                                           | \$193.46                        | \$268.69                                     |             |  |  |  |
|             | SRMCW              | White Round Meeting Chairs                                                      | \$122.22                        | \$169.75                                     |             |  |  |  |
|             | SRMCR              | Red Round Meeting Chairs                                                        | \$122.22                        | \$169.75                                     |             |  |  |  |
|             | SRMCBLK            | Black Round Meeting Chairs                                                      | \$122.22                        | \$169.75                                     |             |  |  |  |
|             | SCLCW              | White Corbusier Leather Chair                                                   | \$348.50                        | \$484.03                                     |             |  |  |  |
|             | SCLCR              | Red Corbusier Leather Chair                                                     | \$348.50                        | \$484.03                                     |             |  |  |  |
|             | SCLCBK             | Black Corbusier Leather Chair                                                   | \$348.50                        | \$484.03                                     |             |  |  |  |
|             | SCLLW              | White Corbusier Leather Loveseat                                                | \$410.66                        | \$570.36                                     |             |  |  |  |
|             | SCLLR              | Red Corbusier Leather Loveseat                                                  | \$410.66                        | \$570.36                                     |             |  |  |  |
|             | SCLLBK             | Black Corbusier Leather Loveseat                                                | \$410.66                        | \$570.36                                     |             |  |  |  |
|             | swsc               | White Sculpted Leather Chair                                                    | \$268.19                        | \$372.48                                     |             |  |  |  |
|             | SSLCR              | Red Sculpted Leather Chair                                                      | \$268.19                        | \$372.48                                     |             |  |  |  |
|             | SSLCB              | Black Sculpted Leather Chair                                                    | \$268.19                        | \$372.48                                     |             |  |  |  |
|             | swsls              | White Sculpted Leather Loveseat                                                 | \$364.56                        | \$506.34                                     |             |  |  |  |
|             | SSLLR              | Red Sculpted Leather Loveseat                                                   | \$364.56                        | \$506.34                                     |             |  |  |  |
|             | SSLLB              | Black Sculpted Leather Loveseat                                                 | \$364.56                        | \$506.34                                     |             |  |  |  |
|             |                    | NOTE: 3 Seater Sofa Available Upon Request. On-sit                              | e orders are subject to availab | ility.                                       |             |  |  |  |
| erms & Cond | litions            |                                                                                 |                                 | CURTOT                                       | . ]         |  |  |  |
|             | izes and styles ma | ay vary slightly.<br>Advance Price Date will be processed at the Regular Price. |                                 | SUBTOTA                                      |             |  |  |  |