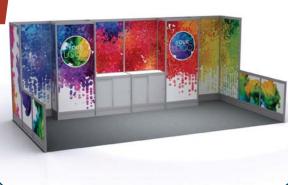

#### **Show Information**

Booth Size10' x 10'Backwall Drape8' high - BlackSidewall Drape3' high - Black

Aisle Carpet Colour Hall is carpeted, additional booth carpet is optional

Booth Packages Includes

Black draped booth

1 - 6' Draped table - Black

2 Side chairs