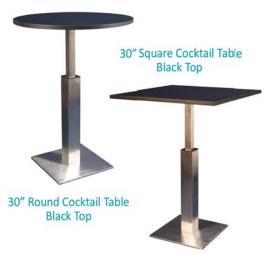

# **Furnishings**

Plastic Contour Chair

Grey Fabric Side Chair

**Grey Fabric Counter Stool** 

Grey Fabric Arm Chair

**Grey Lounge Chair** 

Steno Chair

30" Round / 30" High Starbase Table

30" Round / 18" High Coffee Table

4' and 6' Long Skirted Counter with White Vinyl Top

4′, 6′, or 8′ Long Skirted Table with White Vinyl Top