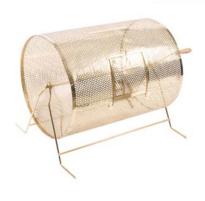

# **Furnishings**

22" W X 28" H Chrome Sign Holder (sign extra)

Gold Ballot Drum

Plexi Pocket (Wall Mountable only, not self-standing)

40" W x 20" D x 41" H White Counter Storage Unit

Bag Holder 41"H

Stanchions 6' Belt