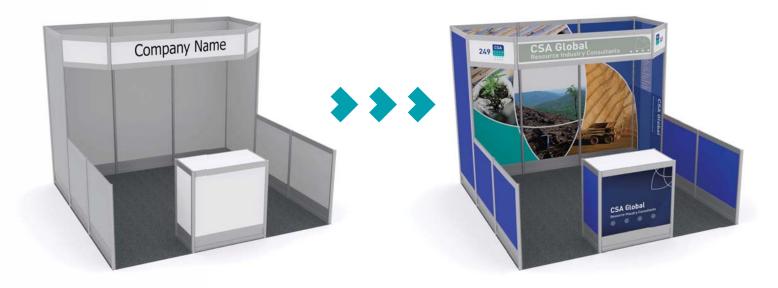

# **Specialty Furniture**

### **SPECIALTY FURNITURE**

5675 McLaughlin Road, Mississauga, Ontario, L5R 3K5 Tel: 905-283-0500 Fax: 905-283-0501 Toll Free: 1-877-437-4247

| SHOW:       | Retail I           | Human Resources Conference                                                      | ADVANCE PR<br>DEADLINE DA       | ATE: March                                   | 27, 2017    |  |  |  |
|-------------|--------------------|---------------------------------------------------------------------------------|---------------------------------|----------------------------------------------|-------------|--|--|--|
|             | E                  | (HIBITOR INFORMATION                                                            | CREDIT                          | CREDIT CARD AUTHORIZATION                    |             |  |  |  |
|             | BOOTH #            | !:                                                                              | MASTERC                         | ☐ MASTERCARD ☐ VISA ☐ AMEX                   |             |  |  |  |
| COMPANY     | <b>′</b>           |                                                                                 |                                 |                                              |             |  |  |  |
|             |                    |                                                                                 | EXPIRY DAT                      | E/                                           |             |  |  |  |
| CITY        |                    | PROV/STATE CODE                                                                 |                                 |                                              |             |  |  |  |
| E-MAIL      |                    |                                                                                 |                                 | CARDHOLDER NAME                              |             |  |  |  |
| PHONE       |                    | FAX                                                                             |                                 | OARRIOI RED OLOMATURE                        |             |  |  |  |
| CONTACT     | NAME               |                                                                                 | СНЕО                            | CARDHOLDER SIGNATURE UE ATTACHED (PAYABLE TO | GES CANADA) |  |  |  |
|             | AL                 | L ORDERS MUST BE PREPAID IN FULL (ORDERS CAN NOT                                |                                 |                                              | ,           |  |  |  |
| QTY         | Item #             | Description                                                                     | Advance Price                   | Regular Price                                | Total       |  |  |  |
|             | SBCS               | Black Ladder Stool (Cloth Seat)                                                 | \$155.04                        | \$215.34                                     |             |  |  |  |
|             | SEWS               | Equino White Stool                                                              | \$186.47                        | \$258.99                                     |             |  |  |  |
|             | SLSW               | White Leather Stool                                                             | \$186.47                        | \$258.99                                     |             |  |  |  |
|             | SLSR               | Red Leather Stool                                                               | \$186.47                        | \$258.99                                     |             |  |  |  |
|             | SBLS               | Black Leather Stool                                                             | \$186.47                        | \$258.99                                     |             |  |  |  |
|             | SWBCSG             | Chrome Wireback Stool                                                           | \$193.46                        | \$268.69                                     |             |  |  |  |
|             | SRMCW              | White Round Meeting Chairs                                                      | \$122.22                        | \$169.75                                     |             |  |  |  |
|             | SRMCR              | Red Round Meeting Chairs                                                        | \$122.22                        | \$169.75                                     |             |  |  |  |
|             | SRMCBLK            | Black Round Meeting Chairs                                                      | \$122.22                        | \$169.75                                     |             |  |  |  |
|             | SCLCW              | White Corbusier Leather Chair                                                   | \$348.50                        | \$484.03                                     |             |  |  |  |
|             | SCLCR              | Red Corbusier Leather Chair                                                     | \$348.50                        | \$484.03                                     |             |  |  |  |
|             | SCLCBK             | Black Corbusier Leather Chair                                                   | \$348.50                        | \$484.03                                     |             |  |  |  |
|             | SCLLW              | White Corbusier Leather Loveseat                                                | \$410.66                        | \$570.36                                     |             |  |  |  |
|             | SCLLR              | Red Corbusier Leather Loveseat                                                  | \$410.66                        | \$570.36                                     |             |  |  |  |
|             | SCLLBK             | Black Corbusier Leather Loveseat                                                | \$410.66                        | \$570.36                                     |             |  |  |  |
|             | swsc               | White Sculpted Leather Chair                                                    | \$268.19                        | \$372.48                                     |             |  |  |  |
|             | SSLCR              | Red Sculpted Leather Chair                                                      | \$268.19                        | \$372.48                                     |             |  |  |  |
|             | SSLCB              | Black Sculpted Leather Chair                                                    | \$268.19                        | \$372.48                                     |             |  |  |  |
|             | swsls              | White Sculpted Leather Loveseat                                                 | \$364.56                        | \$506.34                                     |             |  |  |  |
|             | SSLLR              | Red Sculpted Leather Loveseat                                                   | \$364.56                        | \$506.34                                     |             |  |  |  |
|             | SSLLB              | Black Sculpted Leather Loveseat                                                 | \$364.56                        | \$506.34                                     |             |  |  |  |
|             |                    | NOTE: 3 Seater Sofa Available Upon Request. On-sit                              | e orders are subject to availab | ility.                                       |             |  |  |  |
| erms & Cond | litions            |                                                                                 |                                 | CURTOT                                       | . ]         |  |  |  |
|             | izes and styles ma | ay vary slightly.<br>Advance Price Date will be processed at the Regular Price. |                                 | SUBTOTA                                      |             |  |  |  |