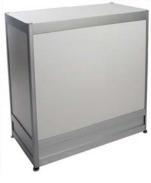

# **Furnishings**

22" W X 28" H Chrome Sign Holder (sign extra)

Gold Ballot Drum

Plexi Pocket (Wall Mountable only, not self-standing)

40" W x 20" D x 41" H White Counter Storage Unit

Bag Holder 41"H

Stanchions 6' Belt