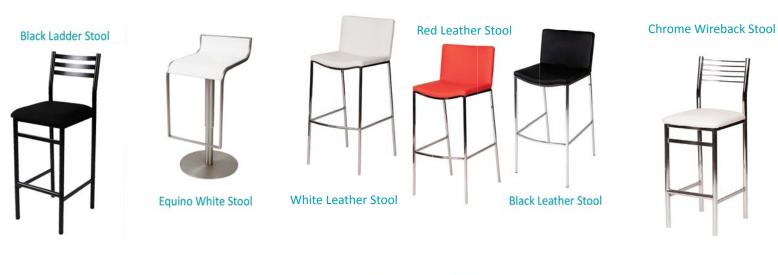

### **SPECIALTY FURNITURE**

5675 McLaughlin Road, Mississauga, Ontario, L5R 3K5 Tel: 905-283-0500 Fax: 905-283-0501 Toll Free: 1-877-437-4247

| SHOW:       | Retail I           | Human Resources Conference                                                      | ADVANCE PR<br>DEADLINE DA       | ATE: March                                   | 27, 2017    |  |  |  |
|-------------|--------------------|---------------------------------------------------------------------------------|---------------------------------|----------------------------------------------|-------------|--|--|--|
|             | E                  | (HIBITOR INFORMATION                                                            | CREDIT                          | CREDIT CARD AUTHORIZATION                    |             |  |  |  |
|             | BOOTH #            | !:                                                                              | MASTERC                         | ☐ MASTERCARD ☐ VISA ☐ AMEX                   |             |  |  |  |
| COMPANY     | <b>′</b>           |                                                                                 |                                 |                                              |             |  |  |  |
|             |                    |                                                                                 | EXPIRY DAT                      | E/                                           |             |  |  |  |
| CITY        |                    | PROV/STATE CODE                                                                 |                                 |                                              |             |  |  |  |
| E-MAIL      |                    |                                                                                 |                                 | CARDHOLDER NAME                              |             |  |  |  |
| PHONE       |                    | FAX                                                                             |                                 | OARRIOI RED OLOMATURE                        |             |  |  |  |
| CONTACT     | NAME               |                                                                                 | СНЕО                            | CARDHOLDER SIGNATURE UE ATTACHED (PAYABLE TO | GES CANADA) |  |  |  |
|             | AL                 | L ORDERS MUST BE PREPAID IN FULL (ORDERS CAN NOT                                |                                 |                                              | ,           |  |  |  |
| QTY         | Item #             | Description                                                                     | Advance Price                   | Regular Price                                | Total       |  |  |  |
|             | SBCS               | Black Ladder Stool (Cloth Seat)                                                 | \$155.04                        | \$215.34                                     |             |  |  |  |
|             | SEWS               | Equino White Stool                                                              | \$186.47                        | \$258.99                                     |             |  |  |  |
|             | SLSW               | White Leather Stool                                                             | \$186.47                        | \$258.99                                     |             |  |  |  |
|             | SLSR               | Red Leather Stool                                                               | \$186.47                        | \$258.99                                     |             |  |  |  |
|             | SBLS               | Black Leather Stool                                                             | \$186.47                        | \$258.99                                     |             |  |  |  |
|             | SWBCSG             | Chrome Wireback Stool                                                           | \$193.46                        | \$268.69                                     |             |  |  |  |
|             | SRMCW              | White Round Meeting Chairs                                                      | \$122.22                        | \$169.75                                     |             |  |  |  |
|             | SRMCR              | Red Round Meeting Chairs                                                        | \$122.22                        | \$169.75                                     |             |  |  |  |
|             | SRMCBLK            | Black Round Meeting Chairs                                                      | \$122.22                        | \$169.75                                     |             |  |  |  |
|             | SCLCW              | White Corbusier Leather Chair                                                   | \$348.50                        | \$484.03                                     |             |  |  |  |
|             | SCLCR              | Red Corbusier Leather Chair                                                     | \$348.50                        | \$484.03                                     |             |  |  |  |
|             | SCLCBK             | Black Corbusier Leather Chair                                                   | \$348.50                        | \$484.03                                     |             |  |  |  |
|             | SCLLW              | White Corbusier Leather Loveseat                                                | \$410.66                        | \$570.36                                     |             |  |  |  |
|             | SCLLR              | Red Corbusier Leather Loveseat                                                  | \$410.66                        | \$570.36                                     |             |  |  |  |
|             | SCLLBK             | Black Corbusier Leather Loveseat                                                | \$410.66                        | \$570.36                                     |             |  |  |  |
|             | swsc               | White Sculpted Leather Chair                                                    | \$268.19                        | \$372.48                                     |             |  |  |  |
|             | SSLCR              | Red Sculpted Leather Chair                                                      | \$268.19                        | \$372.48                                     |             |  |  |  |
|             | SSLCB              | Black Sculpted Leather Chair                                                    | \$268.19                        | \$372.48                                     |             |  |  |  |
|             | swsls              | White Sculpted Leather Loveseat                                                 | \$364.56                        | \$506.34                                     |             |  |  |  |
|             | SSLLR              | Red Sculpted Leather Loveseat                                                   | \$364.56                        | \$506.34                                     |             |  |  |  |
|             | SSLLB              | Black Sculpted Leather Loveseat                                                 | \$364.56                        | \$506.34                                     |             |  |  |  |
|             |                    | NOTE: 3 Seater Sofa Available Upon Request. On-sit                              | e orders are subject to availab | ility.                                       |             |  |  |  |
| erms & Cond | litions            |                                                                                 |                                 | CURTOT                                       | . ]         |  |  |  |
|             | izes and styles ma | ay vary slightly.<br>Advance Price Date will be processed at the Regular Price. |                                 | SUBTOTA                                      |             |  |  |  |