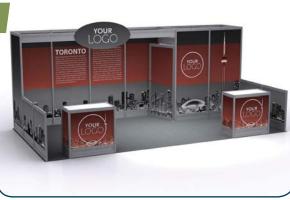

#### **Show Information**

Booth Size10' x 10'Backwall Drape8' high - BlackSidewall Drape3' high - Black

Aisle Carpet Colour Hall is carpeted, additional booth carpet is optional

Booth Packages Includes

Black draped booth

1 - 6' Draped table - Black

2 Side chairs