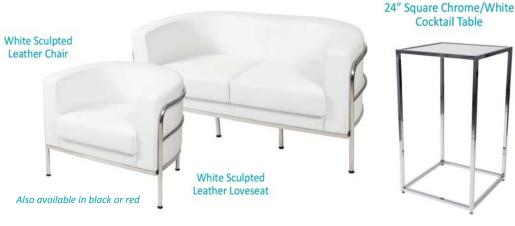

### **SPECIALTY FURNITURE**

5675 McLaughlin Road, Mississauga, Ontario, L5R 3K5 Tel: 905-283-0500 Fax: 905-283-0501 Toll Free: 1-877-437-4247

| SHOW:       | Retail I           | Human Resources Conference                                                      | ADVANCE PR<br>DEADLINE DA       | ATE: March                                   | 27, 2017    |  |  |  |
|-------------|--------------------|---------------------------------------------------------------------------------|---------------------------------|----------------------------------------------|-------------|--|--|--|
|             | E                  | (HIBITOR INFORMATION                                                            | CREDIT                          | CREDIT CARD AUTHORIZATION                    |             |  |  |  |
|             | BOOTH #            | !:                                                                              | MASTERC                         | ☐ MASTERCARD ☐ VISA ☐ AMEX                   |             |  |  |  |
| COMPANY     | <b>′</b>           |                                                                                 |                                 |                                              |             |  |  |  |
|             |                    |                                                                                 | EXPIRY DAT                      | E/                                           |             |  |  |  |
| CITY        |                    | PROV/STATE CODE                                                                 |                                 |                                              |             |  |  |  |
| E-MAIL      |                    |                                                                                 |                                 | CARDHOLDER NAME                              |             |  |  |  |
| PHONE       |                    | FAX                                                                             |                                 | OARRIOI RED OLOMATURE                        |             |  |  |  |
| CONTACT     | NAME               |                                                                                 | СНЕО                            | CARDHOLDER SIGNATURE UE ATTACHED (PAYABLE TO | GES CANADA) |  |  |  |
|             | AL                 | L ORDERS MUST BE PREPAID IN FULL (ORDERS CAN NOT                                |                                 |                                              | ,           |  |  |  |
| QTY         | Item #             | Description                                                                     | Advance Price                   | Regular Price                                | Total       |  |  |  |
|             | SBCS               | Black Ladder Stool (Cloth Seat)                                                 | \$155.04                        | \$215.34                                     |             |  |  |  |
|             | SEWS               | Equino White Stool                                                              | \$186.47                        | \$258.99                                     |             |  |  |  |
|             | SLSW               | White Leather Stool                                                             | \$186.47                        | \$258.99                                     |             |  |  |  |
|             | SLSR               | Red Leather Stool                                                               | \$186.47                        | \$258.99                                     |             |  |  |  |
|             | SBLS               | Black Leather Stool                                                             | \$186.47                        | \$258.99                                     |             |  |  |  |
|             | SWBCSG             | Chrome Wireback Stool                                                           | \$193.46                        | \$268.69                                     |             |  |  |  |
|             | SRMCW              | White Round Meeting Chairs                                                      | \$122.22                        | \$169.75                                     |             |  |  |  |
|             | SRMCR              | Red Round Meeting Chairs                                                        | \$122.22                        | \$169.75                                     |             |  |  |  |
|             | SRMCBLK            | Black Round Meeting Chairs                                                      | \$122.22                        | \$169.75                                     |             |  |  |  |
|             | SCLCW              | White Corbusier Leather Chair                                                   | \$348.50                        | \$484.03                                     |             |  |  |  |
|             | SCLCR              | Red Corbusier Leather Chair                                                     | \$348.50                        | \$484.03                                     |             |  |  |  |
|             | SCLCBK             | Black Corbusier Leather Chair                                                   | \$348.50                        | \$484.03                                     |             |  |  |  |
|             | SCLLW              | White Corbusier Leather Loveseat                                                | \$410.66                        | \$570.36                                     |             |  |  |  |
|             | SCLLR              | Red Corbusier Leather Loveseat                                                  | \$410.66                        | \$570.36                                     |             |  |  |  |
|             | SCLLBK             | Black Corbusier Leather Loveseat                                                | \$410.66                        | \$570.36                                     |             |  |  |  |
|             | swsc               | White Sculpted Leather Chair                                                    | \$268.19                        | \$372.48                                     |             |  |  |  |
|             | SSLCR              | Red Sculpted Leather Chair                                                      | \$268.19                        | \$372.48                                     |             |  |  |  |
|             | SSLCB              | Black Sculpted Leather Chair                                                    | \$268.19                        | \$372.48                                     |             |  |  |  |
|             | swsls              | White Sculpted Leather Loveseat                                                 | \$364.56                        | \$506.34                                     |             |  |  |  |
|             | SSLLR              | Red Sculpted Leather Loveseat                                                   | \$364.56                        | \$506.34                                     |             |  |  |  |
|             | SSLLB              | Black Sculpted Leather Loveseat                                                 | \$364.56                        | \$506.34                                     |             |  |  |  |
|             |                    | NOTE: 3 Seater Sofa Available Upon Request. On-sit                              | e orders are subject to availab | ility.                                       |             |  |  |  |
| erms & Cond | litions            |                                                                                 |                                 | CURTOT                                       | . ]         |  |  |  |
|             | izes and styles ma | ay vary slightly.<br>Advance Price Date will be processed at the Regular Price. |                                 | SUBTOTA                                      |             |  |  |  |