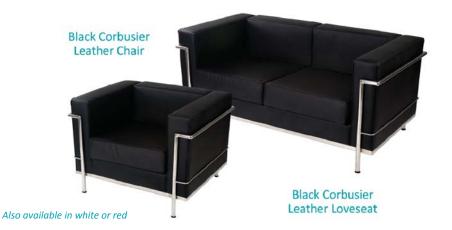

### **SPECIALTY FURNITURE**

5675 McLaughlin Road, Mississauga, Ontario, L5R 3K5 Tel: 905-283-0500 Fax: 905-283-0501 Toll Free: 1-877-437-4247

| SHOW:       | Retail I           | Human Resources Conference                                                      | ADVANCE PR<br>DEADLINE DA       | ATE: March                                   | 27, 2017    |  |  |  |
|-------------|--------------------|---------------------------------------------------------------------------------|---------------------------------|----------------------------------------------|-------------|--|--|--|
|             | E                  | (HIBITOR INFORMATION                                                            | CREDIT                          | CREDIT CARD AUTHORIZATION                    |             |  |  |  |
|             | BOOTH #            | !:                                                                              | MASTERC                         | ☐ MASTERCARD ☐ VISA ☐ AMEX                   |             |  |  |  |
| COMPANY     | <b>′</b>           |                                                                                 |                                 |                                              |             |  |  |  |
|             |                    |                                                                                 | EXPIRY DAT                      | E/                                           |             |  |  |  |
| CITY        |                    | PROV/STATE CODE                                                                 |                                 |                                              |             |  |  |  |
| E-MAIL      |                    |                                                                                 |                                 | CARDHOLDER NAME                              |             |  |  |  |
| PHONE       |                    | FAX                                                                             |                                 | OARRIOI RED OLOMATURE                        |             |  |  |  |
| CONTACT     | NAME               |                                                                                 | СНЕО                            | CARDHOLDER SIGNATURE UE ATTACHED (PAYABLE TO | GES CANADA) |  |  |  |
|             | AL                 | L ORDERS MUST BE PREPAID IN FULL (ORDERS CAN NOT                                |                                 |                                              | ,           |  |  |  |
| QTY         | Item #             | Description                                                                     | Advance Price                   | Regular Price                                | Total       |  |  |  |
|             | SBCS               | Black Ladder Stool (Cloth Seat)                                                 | \$155.04                        | \$215.34                                     |             |  |  |  |
|             | SEWS               | Equino White Stool                                                              | \$186.47                        | \$258.99                                     |             |  |  |  |
|             | SLSW               | White Leather Stool                                                             | \$186.47                        | \$258.99                                     |             |  |  |  |
|             | SLSR               | Red Leather Stool                                                               | \$186.47                        | \$258.99                                     |             |  |  |  |
|             | SBLS               | Black Leather Stool                                                             | \$186.47                        | \$258.99                                     |             |  |  |  |
|             | SWBCSG             | Chrome Wireback Stool                                                           | \$193.46                        | \$268.69                                     |             |  |  |  |
|             | SRMCW              | White Round Meeting Chairs                                                      | \$122.22                        | \$169.75                                     |             |  |  |  |
|             | SRMCR              | Red Round Meeting Chairs                                                        | \$122.22                        | \$169.75                                     |             |  |  |  |
|             | SRMCBLK            | Black Round Meeting Chairs                                                      | \$122.22                        | \$169.75                                     |             |  |  |  |
|             | SCLCW              | White Corbusier Leather Chair                                                   | \$348.50                        | \$484.03                                     |             |  |  |  |
|             | SCLCR              | Red Corbusier Leather Chair                                                     | \$348.50                        | \$484.03                                     |             |  |  |  |
|             | SCLCBK             | Black Corbusier Leather Chair                                                   | \$348.50                        | \$484.03                                     |             |  |  |  |
|             | SCLLW              | White Corbusier Leather Loveseat                                                | \$410.66                        | \$570.36                                     |             |  |  |  |
|             | SCLLR              | Red Corbusier Leather Loveseat                                                  | \$410.66                        | \$570.36                                     |             |  |  |  |
|             | SCLLBK             | Black Corbusier Leather Loveseat                                                | \$410.66                        | \$570.36                                     |             |  |  |  |
|             | swsc               | White Sculpted Leather Chair                                                    | \$268.19                        | \$372.48                                     |             |  |  |  |
|             | SSLCR              | Red Sculpted Leather Chair                                                      | \$268.19                        | \$372.48                                     |             |  |  |  |
|             | SSLCB              | Black Sculpted Leather Chair                                                    | \$268.19                        | \$372.48                                     |             |  |  |  |
|             | swsls              | White Sculpted Leather Loveseat                                                 | \$364.56                        | \$506.34                                     |             |  |  |  |
|             | SSLLR              | Red Sculpted Leather Loveseat                                                   | \$364.56                        | \$506.34                                     |             |  |  |  |
|             | SSLLB              | Black Sculpted Leather Loveseat                                                 | \$364.56                        | \$506.34                                     |             |  |  |  |
|             |                    | NOTE: 3 Seater Sofa Available Upon Request. On-sit                              | e orders are subject to availab | ility.                                       |             |  |  |  |
| erms & Cond | litions            |                                                                                 |                                 | CURTOT                                       | . ]         |  |  |  |
|             | izes and styles ma | ay vary slightly.<br>Advance Price Date will be processed at the Regular Price. |                                 | SUBTOTA                                      |             |  |  |  |