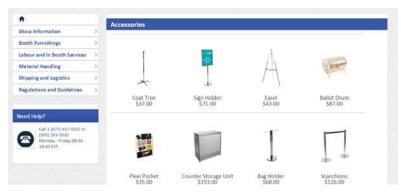

# **Furnishings**

Plastic Contour Chair

Grey Fabric Side Chair

**Grey Fabric Counter Stool** 

Grey Fabric Arm Chair

**Grey Lounge Chair** 

Steno Chair

30" Round / 30" High Starbase Table

30" Round / 18" High Coffee Table

4' and 6' Long Skirted Counter with White Vinyl Top

4′, 6′, or 8′ Long Skirted Table with White Vinyl Top

# **Furnishings**

22" W X 28" H Chrome Sign Holder (sign extra)

Gold Ballot Drum

Plexi Pocket (Wall Mountable only, not self-standing)

40" W x 20" D x 41" H White Counter Storage Unit

Bag Holder 41"H

Stanchions 6' Belt

Plastic Wastebaske