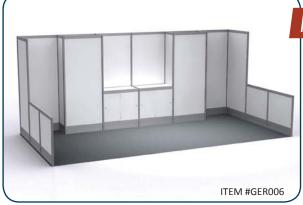

#### **Show Information**

Booth Size10' x 10'Backwall Drape8' high - BlackSidewall Drape3' high - Black

Aisle Carpet Colour Hall is carpeted, additional booth carpet is optional

Booth Packages Includes

Black draped booth

1 - 6' Draped table - Black

2 Side chairs