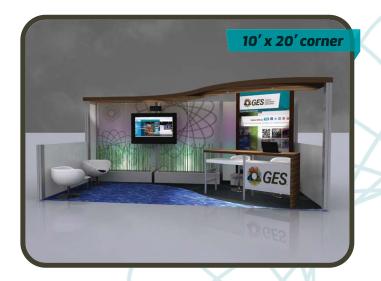

#### **Show Information**

Booth Size10' x 10'Backwall Drape8' high - BlackSidewall Drape3' high - Black

Aisle Carpet Colour Hall is carpeted, additional booth carpet is optional

Booth Packages Includes

Black draped booth

1 - 6' Draped table - Black

2 Side chairs