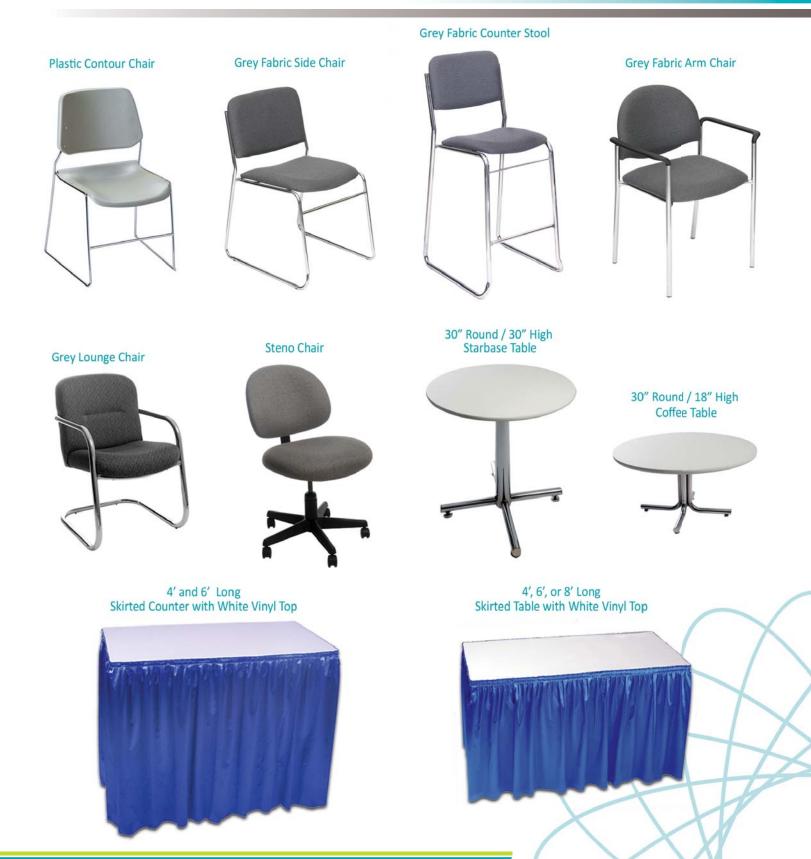

### **FURNISHINGS**

5675 McLaughlin Road, Mississauga, Ontario, L5R 3K5 Tel: 905-283-0500 Fax: 905-283-0501 Toll Free: 1-877-437-4247 torontoexhibitorservices@ges.com www.ges.com/ca

| SHOW  | <i>I</i> :            | Retail Marketing Conference                          |                  | ADVA<br>DEADI | NCE PRICE<br>LINE DATE:   | Narch 13, 2017      |  |  |
|-------|-----------------------|------------------------------------------------------|------------------|---------------|---------------------------|---------------------|--|--|
|       | EXHIBITOR INFORMATION |                                                      |                  |               | CREDIT CARD AUTHORIZATION |                     |  |  |
|       | BO                    | OTH #:                                               | M/               | ASTERCARD     |                           |                     |  |  |
| СОМРА | NY                    |                                                      |                  |               |                           |                     |  |  |
| STREE | Г                     |                                                      |                  | EX            | PIRY DATE/                |                     |  |  |
| CITY_ |                       | PROV/STATE CODE                                      |                  |               |                           |                     |  |  |
| 1     |                       |                                                      |                  |               | CARDHOLDER                | NAME                |  |  |
|       |                       | FAX                                                  |                  |               | CARDHOLDER SIG            | NATURE              |  |  |
| CONTA | CT NAME               |                                                      |                  |               | CHEQUE ATTACHED (PAY      | ABLE TO GES CANADA) |  |  |
|       |                       | ALL ORDERS MUST BE PREPAID IN FULL (ORDER            | S CAN NOT BE     | PROCESSE      | D UNTIL PAYMENT IS RECE   | EIVED)              |  |  |
| QTY   | Item #                | Description                                          | Advance          | e Price       | Regular Price             | Total               |  |  |
|       | 300050                | Plastic Contour Chair                                | \$48             | 3.96          | \$68.00                   |                     |  |  |
|       | FGFSC                 | Grey Fabric Side Chair                               | \$54             | 4.35          | \$75.48                   |                     |  |  |
|       | FGFAC                 | Grey Fabric Arm Chair                                | \$6              | 3.44          | \$95.06                   |                     |  |  |
|       | FGFCS                 | Grey Fabric Counter Stool                            | \$9              | 5.68          | \$132.89                  |                     |  |  |
|       | FGFLC                 | Grey Lounge Chair                                    | \$9              | 0.09          | \$125.13                  |                     |  |  |
|       | FSC                   | Steno Chair                                          | \$92             | 2.89          | \$129.01                  |                     |  |  |
|       | FPEDT                 | Starbase Table - 30" Round x 30" High                | \$97             | 7.08          | \$134.83                  |                     |  |  |
|       | FCOFT                 | Starbase Table - 30" Round x 18" High (Coffee Table) | \$74             | 4.03          | \$102.82                  |                     |  |  |
|       | FCT                   | Coat Tree                                            | \$4 <sup>.</sup> | 1.90          | \$58.20                   |                     |  |  |
|       | FCSH                  | 22" x 28" Chrome Sign Holder (Sign Extra)            | \$8              | 5.20          | \$118.34                  |                     |  |  |
|       | FESL                  | Easel                                                | \$52             | 2.38          | \$72.75                   |                     |  |  |
|       | FSBD                  | Gold Ballot Drum                                     | \$99             | 9.87          | \$138.71                  |                     |  |  |
|       | GPLP                  | Plexi Pocket (wall mountable only)                   | \$3              | 9.11          | \$54.32                   |                     |  |  |
|       | FCSU                  | White Counter Storage Unit 41" H                     | \$24:            | 3.74          | \$338.53                  |                     |  |  |
|       | FBH                   | Bag Holder 41"H                                      | \$77             | 7.52          | \$107.67                  |                     |  |  |
|       | FCS                   | 1 Pair of Stanchions                                 | \$14             | 6.66          | \$203.70                  |                     |  |  |
|       | FWB                   | Plastic Wastebasket                                  | \$18             | 3.16          | \$25.22                   |                     |  |  |