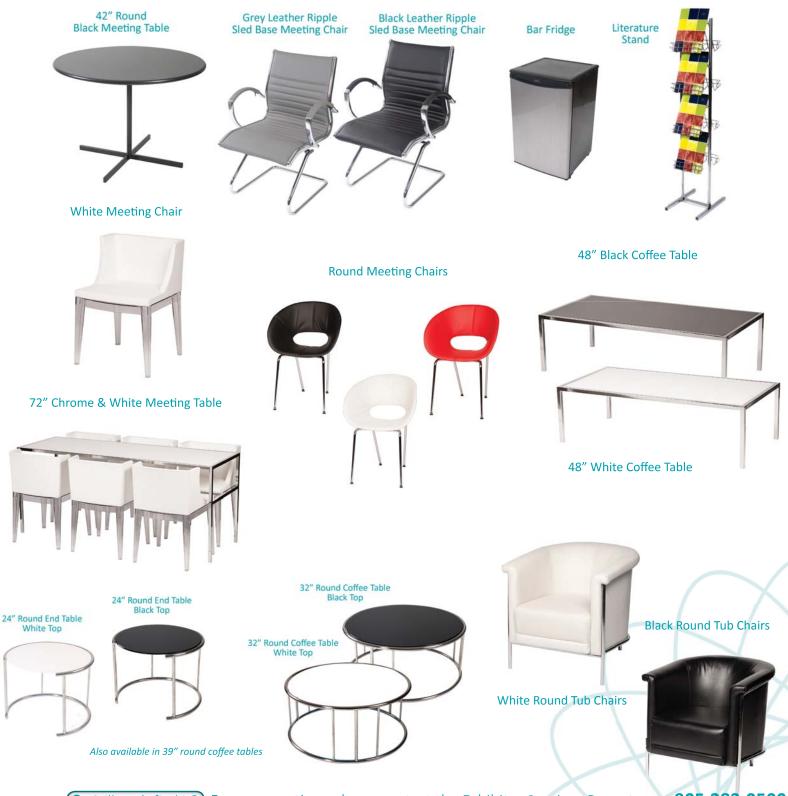

### **SPECIALTY FURNITURE**

5675 McLaughlin Road, Mississauga, Ontario, L5R 3K5 Tel: 905-283-0500 Fax: 905-283-0501 Toll Free: 1-877-437-4247 torontoexhibitorservices@ges.com www.ges.com/ca

| SHOW:   | Ret      | ail Marketing Conference                                                           | ADVANCE PR<br>DEADLINE DA | ATE: March              | 13, 2017 |  |
|---------|----------|------------------------------------------------------------------------------------|---------------------------|-------------------------|----------|--|
|         | EX       | HIBITOR INFORMATION                                                                | CREDIT CARD AUTHORIZATION |                         |          |  |
|         | BOOTH #  | :                                                                                  |                           | ARD 🗌 VISA              | AMEX     |  |
| COMPANY | /        |                                                                                    |                           |                         |          |  |
| STREET_ |          |                                                                                    | EXPIRY DAT                | Ξ/                      |          |  |
| CITY    |          | PROV/STATE CODE                                                                    |                           |                         |          |  |
| E-MAIL  |          |                                                                                    |                           | CARDHOLDER NAME         |          |  |
| PHONE   |          | FAX                                                                                |                           | CARDHOLDER SIGNATURE    |          |  |
| CONTACT | NAME     |                                                                                    |                           | JE ATTACHED (PAYABLE TO |          |  |
|         |          | ORDERS MUST BE PREPAID IN FULL (ORDERS CAN NOT BE                                  | PROCESSED UNTIL PA        | YMENT IS RECEIVED)      |          |  |
| QTY     | Item #   | Description                                                                        | Advance Price             | Regular Price           | Total    |  |
|         | SGLMC    | Grey Leather Ripple Sled Base Meeting Chair                                        | \$138.28                  | \$192.06                |          |  |
|         | SGLMC    | Black Leather Ripple Sled Base Meeting Chair                                       | \$138.28                  | \$192.06                |          |  |
|         | SMCW     | White Meeting Chair                                                                | \$134.79                  | \$187.21                |          |  |
|         | SLRBTCW  | White Leather Round Tub Chairs                                                     | \$262.60                  | \$364.72                |          |  |
|         | SLRBTCBK | Black Leather Round Tub Chairs                                                     | \$262.60                  | \$364.72                |          |  |
|         | SSWCT    | Chrome/White Cocktail Table (24" Square Top, 42" High)                             | \$174.60                  | \$242.50                |          |  |
|         | SRCT     | Round Cocktail Table (Black 30" Diameter Top, 42" High)                            | \$191.36                  | \$265.78                |          |  |
|         | SSBCT    | Square Cocktail Table (Black 30" Top, 42" High)                                    | \$191.36                  | \$265.78                |          |  |
|         | SBMT     | 42" Black Meeting Table (Round)                                                    | \$168.31                  | \$233.77                |          |  |
|         | SCMT72W  | 72" Chrome & White Meeting Table                                                   | \$270.98                  | \$376.36                |          |  |
|         | SCTW     | 24" X 48" Coffee Table White Top                                                   | \$183.68                  | \$255.11                |          |  |
|         | SCTB     | 24" X 48" Coffee Table Black Top                                                   | \$183.68                  | \$255.11                |          |  |
|         | SWRET24  | 24" Round End Table White Top                                                      | \$145.97                  | \$202.73                |          |  |
|         | SBRET24  | 24" Round End Table Black Top                                                      | \$145.97                  | \$202.73                |          |  |
|         | SWRCT32  | Round Coffee Table White Top 32"                                                   | \$164.82                  | \$228.92                |          |  |
|         | SBRCT32  | Round Coffee Table Black Top 32"                                                   | \$164.82                  | \$228.92                |          |  |
|         | SWRCT39  | Round Coffee Table White Top 39"                                                   | \$164.82                  | \$228.92                |          |  |
|         | SBRCT39  | Round Coffee Table Black Top 39"                                                   | \$164.82                  | \$228.92                |          |  |
|         | SBF      | Bar Fridge                                                                         | \$228.42                  | \$340.93                |          |  |
|         | SLS      | Literature Stand                                                                   | \$167.62                  | \$232.80                |          |  |
|         | STP      | 18" Throw Pillows<br>□ white □ pink □ blue □ red □ orange □ yellow □ black □ green | \$28.63                   | \$39.77                 |          |  |