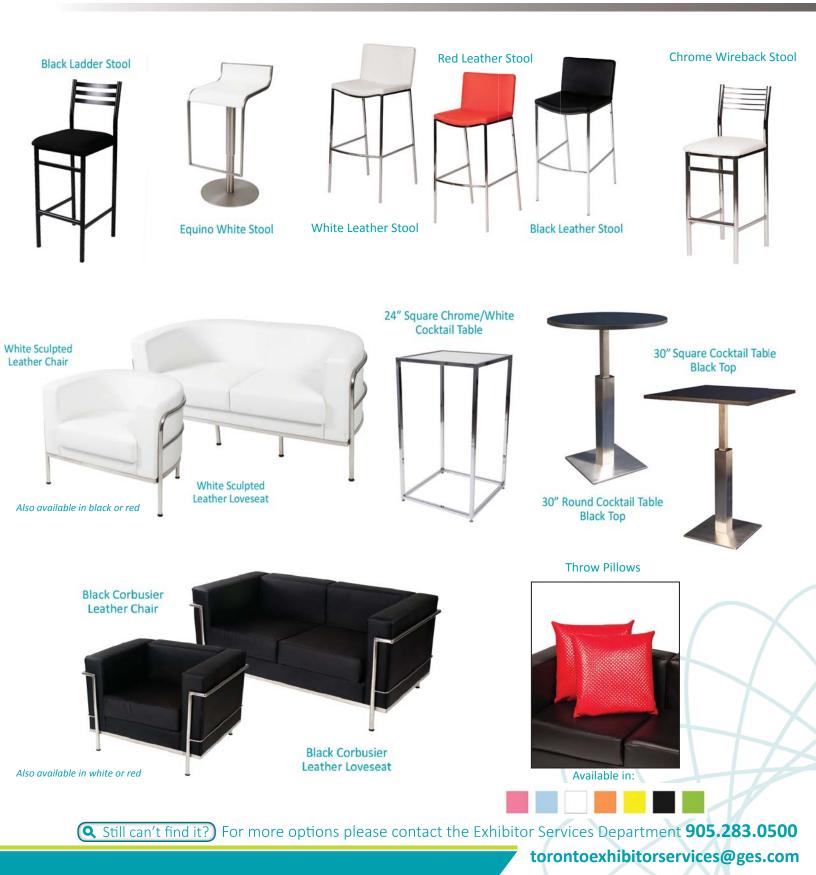

### SPECIALTY FURNITURE

5675 McLaughlin Road, Mississauga, Ontario, L5R 3K5 Tel: 905-283-0500 Fax: 905-283-0501 Toll Free: 1-877-437-4247 torontoexhibitorservices@ges.com www.ges.com/ca

| SHOW:   | Ret     | ail Marketing Conference                              | ADVANCE PR<br>DEADLINE D     | RICE<br>ATE: March      | 13, 2017 |  |  |
|---------|---------|-------------------------------------------------------|------------------------------|-------------------------|----------|--|--|
|         | EX      | HIBITOR INFORMATION                                   | CREDIT CARD AUTHORIZATION    |                         |          |  |  |
|         | BOOTH # | :                                                     | MASTERC                      | ARD 🗌 VISA              | AMEX 🗌   |  |  |
| COMPANY | COMPANY |                                                       |                              |                         |          |  |  |
| STREET_ |         |                                                       | EXPIRY DAT                   | E/                      |          |  |  |
| СІТҮ    |         | PROV/STATECODE                                        |                              |                         |          |  |  |
| E-MAIL  |         |                                                       |                              | CARDHOLDER NAME         |          |  |  |
| PHONE _ |         | FAX                                                   |                              | CARDHOLDER SIGNATURE    |          |  |  |
| CONTACT | NAME    |                                                       |                              | JE ATTACHED (PAYABLE TO |          |  |  |
|         | ALI     | ORDERS MUST BE PREPAID IN FULL (ORDERS CAN NOT BE     | PROCESSED UNTIL PA           | YMENT IS RECEIVED)      |          |  |  |
| QTY     | Item #  | Description                                           | Advance Price                | Regular Price           | Total    |  |  |
|         | SBCS    | Black Ladder Stool (Cloth Seat)                       | \$155.04                     | \$215.34                |          |  |  |
|         | SEWS    | Equino White Stool                                    | \$186.47                     | \$258.99                |          |  |  |
|         | SLSW    | White Leather Stool                                   | \$186.47                     | \$258.99                |          |  |  |
|         | SLSR    | Red Leather Stool                                     | \$186.47                     | \$258.99                |          |  |  |
|         | SBLS    | Black Leather Stool                                   | \$186.47                     | \$258.99                |          |  |  |
|         | SWBCSG  | Chrome Wireback Stool                                 | \$193.46                     | \$268.69                |          |  |  |
|         | SRMCW   | White Round Meeting Chairs                            | \$122.22                     | \$169.75                |          |  |  |
|         | SRMCR   | Red Round Meeting Chairs                              | \$122.22                     | \$169.75                |          |  |  |
|         | SRMCBLK | Black Round Meeting Chairs                            | \$122.22                     | \$169.75                |          |  |  |
|         | SCLCW   | White Corbusier Leather Chair                         | \$348.50                     | \$484.03                |          |  |  |
|         | SCLCR   | Red Corbusier Leather Chair                           | \$348.50                     | \$484.03                |          |  |  |
|         | SCLCBK  | Black Corbusier Leather Chair                         | \$348.50                     | \$484.03                |          |  |  |
|         | SCLLW   | White Corbusier Leather Loveseat                      | \$410.66                     | \$570.36                |          |  |  |
|         | SCLLR   | Red Corbusier Leather Loveseat                        | \$410.66                     | \$570.36                |          |  |  |
|         | SCLLBK  | Black Corbusier Leather Loveseat                      | \$410.66                     | \$570.36                |          |  |  |
|         | swsc    | White Sculpted Leather Chair                          | \$268.19                     | \$372.48                |          |  |  |
|         | SSLCR   | Red Sculpted Leather Chair                            | \$268.19                     | \$372.48                |          |  |  |
|         | SSLCB   | Black Sculpted Leather Chair                          | \$268.19                     | \$372.48                |          |  |  |
|         | SWSLS   | White Sculpted Leather Loveseat                       | \$364.56                     | \$506.34                |          |  |  |
|         | SSLLR   | Red Sculpted Leather Loveseat                         | \$364.56                     | \$506.34                |          |  |  |
|         | SSLLB   | Black Sculpted Leather Loveseat                       | \$364.56                     | \$506.34                |          |  |  |
|         |         | NOTE: 3 Seater Sofa Available Upon Request. On-site o | rders are subject to availab | ility.                  |          |  |  |