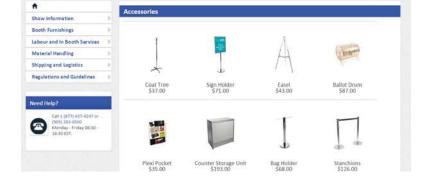

# **Furnishings**

### **FURNISHINGS**

5675 McLaughlin Road, Mississauga, Ontario, L5R 3K5 Tel: 905-283-0500 Fax: 905-283-0501 Toll Free: 1-877-437-4247 torontoexhibitorservices@ges.com www.ges.com/ca

| SHOW  | <i>I</i> :            | Retail Marketing Conference                          |                  | ADVA<br>DEADI | NCE PRICE<br>LINE DATE:   | Narch 13, 2017      |  |  |
|-------|-----------------------|------------------------------------------------------|------------------|---------------|---------------------------|---------------------|--|--|
|       | EXHIBITOR INFORMATION |                                                      |                  |               | CREDIT CARD AUTHORIZATION |                     |  |  |
|       | BO                    | OTH #:                                               | M/               | ASTERCARD     |                           |                     |  |  |
| СОМРА | NY                    |                                                      |                  |               |                           |                     |  |  |
| STREE | Г                     |                                                      |                  | EX            | PIRY DATE/                |                     |  |  |
| CITY_ |                       | PROV/STATE CODE                                      |                  |               |                           |                     |  |  |
| 1     |                       |                                                      |                  |               | CARDHOLDER                | NAME                |  |  |
|       |                       | FAX                                                  |                  |               | CARDHOLDER SIG            | NATURE              |  |  |
| CONTA | CT NAME               |                                                      |                  |               | CHEQUE ATTACHED (PAY      | ABLE TO GES CANADA) |  |  |
|       |                       | ALL ORDERS MUST BE PREPAID IN FULL (ORDER            | S CAN NOT BE     | PROCESSE      | D UNTIL PAYMENT IS RECE   | EIVED)              |  |  |
| QTY   | Item #                | Description                                          | Advance          | e Price       | Regular Price             | Total               |  |  |
|       | 300050                | Plastic Contour Chair                                | \$48             | 3.96          | \$68.00                   |                     |  |  |
|       | FGFSC                 | Grey Fabric Side Chair                               | \$54             | 4.35          | \$75.48                   |                     |  |  |
|       | FGFAC                 | Grey Fabric Arm Chair                                | \$6              | 3.44          | \$95.06                   |                     |  |  |
|       | FGFCS                 | Grey Fabric Counter Stool                            | \$9              | 5.68          | \$132.89                  |                     |  |  |
|       | FGFLC                 | Grey Lounge Chair                                    | \$9              | 0.09          | \$125.13                  |                     |  |  |
|       | FSC                   | Steno Chair                                          | \$92             | 2.89          | \$129.01                  |                     |  |  |
|       | FPEDT                 | Starbase Table - 30" Round x 30" High                | \$97             | 7.08          | \$134.83                  |                     |  |  |
|       | FCOFT                 | Starbase Table - 30" Round x 18" High (Coffee Table) | \$74             | 4.03          | \$102.82                  |                     |  |  |
|       | FCT                   | Coat Tree                                            | \$4 <sup>.</sup> | 1.90          | \$58.20                   |                     |  |  |
|       | FCSH                  | 22" x 28" Chrome Sign Holder (Sign Extra)            | \$8              | 5.20          | \$118.34                  |                     |  |  |
|       | FESL                  | Easel                                                | \$52             | 2.38          | \$72.75                   |                     |  |  |
|       | FSBD                  | Gold Ballot Drum                                     | \$99             | 9.87          | \$138.71                  |                     |  |  |
|       | GPLP                  | Plexi Pocket (wall mountable only)                   | \$3              | 9.11          | \$54.32                   |                     |  |  |
|       | FCSU                  | White Counter Storage Unit 41" H                     | \$24:            | 3.74          | \$338.53                  |                     |  |  |
|       | FBH                   | Bag Holder 41"H                                      | \$77             | 7.52          | \$107.67                  |                     |  |  |
|       | FCS                   | 1 Pair of Stanchions                                 | \$14             | 6.66          | \$203.70                  |                     |  |  |
|       | FWB                   | Plastic Wastebasket                                  | \$18             | 3.16          | \$25.22                   |                     |  |  |