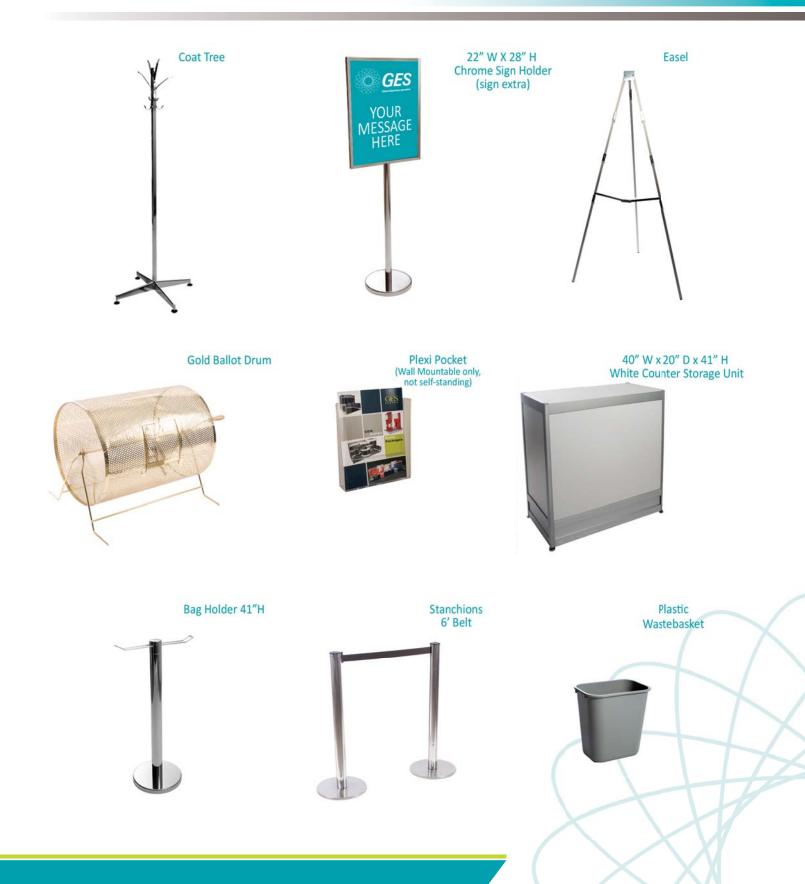

### **FURNISHINGS**

5675 McLaughlin Road, Mississauga, Ontario, L5R 3K5 Tel: 905-283-0500 Fax: 905-283-0501 Toll Free: 1-877-437-4247 torontoexhibitorservices@ges.com www.ges.com/ca

| SHOW  | <i>I</i> :            | Retail Marketing Conference                          |                  | ADVA<br>DEADI | NCE PRICE<br>LINE DATE:   | Narch 13, 2017      |  |  |
|-------|-----------------------|------------------------------------------------------|------------------|---------------|---------------------------|---------------------|--|--|
|       | EXHIBITOR INFORMATION |                                                      |                  |               | CREDIT CARD AUTHORIZATION |                     |  |  |
|       | BO                    | OTH #:                                               | M/               | ASTERCARD     |                           |                     |  |  |
| СОМРА | NY                    |                                                      |                  |               |                           |                     |  |  |
| STREE | Г                     |                                                      |                  | EX            | PIRY DATE/                |                     |  |  |
| CITY_ |                       | PROV/STATE CODE                                      |                  |               |                           |                     |  |  |
| 1     |                       |                                                      |                  |               | CARDHOLDER                | NAME                |  |  |
|       |                       | FAX                                                  |                  |               | CARDHOLDER SIG            | NATURE              |  |  |
| CONTA | CT NAME               |                                                      |                  |               | CHEQUE ATTACHED (PAY      | ABLE TO GES CANADA) |  |  |
|       |                       | ALL ORDERS MUST BE PREPAID IN FULL (ORDER            | S CAN NOT BE     | PROCESSE      | D UNTIL PAYMENT IS RECE   | EIVED)              |  |  |
| QTY   | Item #                | Description                                          | Advance          | e Price       | Regular Price             | Total               |  |  |
|       | 300050                | Plastic Contour Chair                                | \$48             | 3.96          | \$68.00                   |                     |  |  |
|       | FGFSC                 | Grey Fabric Side Chair                               | \$54             | 4.35          | \$75.48                   |                     |  |  |
|       | FGFAC                 | Grey Fabric Arm Chair                                | \$6              | 3.44          | \$95.06                   |                     |  |  |
|       | FGFCS                 | Grey Fabric Counter Stool                            | \$9              | 5.68          | \$132.89                  |                     |  |  |
|       | FGFLC                 | Grey Lounge Chair                                    | \$9              | 0.09          | \$125.13                  |                     |  |  |
|       | FSC                   | Steno Chair                                          | \$92             | 2.89          | \$129.01                  |                     |  |  |
|       | FPEDT                 | Starbase Table - 30" Round x 30" High                | \$97             | 7.08          | \$134.83                  |                     |  |  |
|       | FCOFT                 | Starbase Table - 30" Round x 18" High (Coffee Table) | \$74             | 4.03          | \$102.82                  |                     |  |  |
|       | FCT                   | Coat Tree                                            | \$4 <sup>.</sup> | 1.90          | \$58.20                   |                     |  |  |
|       | FCSH                  | 22" x 28" Chrome Sign Holder (Sign Extra)            | \$8              | 5.20          | \$118.34                  |                     |  |  |
|       | FESL                  | Easel                                                | \$52             | 2.38          | \$72.75                   |                     |  |  |
|       | FSBD                  | Gold Ballot Drum                                     | \$99             | 9.87          | \$138.71                  |                     |  |  |
|       | GPLP                  | Plexi Pocket (wall mountable only)                   | \$3              | 9.11          | \$54.32                   |                     |  |  |
|       | FCSU                  | White Counter Storage Unit 41" H                     | \$24:            | 3.74          | \$338.53                  |                     |  |  |
|       | FBH                   | Bag Holder 41"H                                      | \$77             | 7.52          | \$107.67                  |                     |  |  |
|       | FCS                   | 1 Pair of Stanchions                                 | \$14             | 6.66          | \$203.70                  |                     |  |  |
|       | FWB                   | Plastic Wastebasket                                  | \$18             | 3.16          | \$25.22                   |                     |  |  |