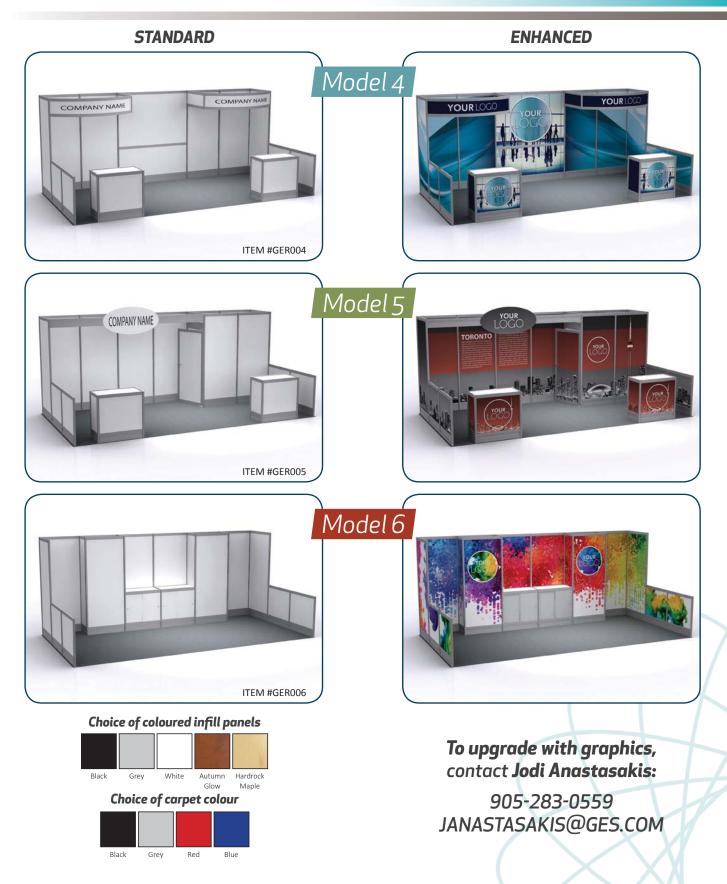

# 10' x 20' Exhibit Rentals

### **EXHIBIT RENTALS**

5675 McLaughlin Road, Mississauga, Ontario, L5R 3K5 Tel: 905-283-0500 Fax: 905-283-0501 Toll Free: 1-877-437-4247 torontoexhibitorservices@ges.com www.ges.com/ca

| SHOW: Retail Marketing Conference                         |                             |                                                        |                         | ADVANCE PRICE<br>DEADLINE DATE: March 13, 2017                                             |               |  |  |  |
|-----------------------------------------------------------|-----------------------------|--------------------------------------------------------|-------------------------|--------------------------------------------------------------------------------------------|---------------|--|--|--|
|                                                           | EXHIBITOR INFOR             | RMATION                                                | CR                      | CREDIT CARD AUTHORIZATION                                                                  |               |  |  |  |
| BOOT                                                      | H #:                        |                                                        |                         |                                                                                            |               |  |  |  |
| COMPANY                                                   |                             |                                                        |                         |                                                                                            |               |  |  |  |
| STREET                                                    |                             |                                                        | EXPI                    | RY DATE /                                                                                  |               |  |  |  |
| СІТҮ                                                      | PROV/STATE                  | CODE                                                   |                         |                                                                                            |               |  |  |  |
| E-MAIL                                                    |                             |                                                        |                         | CARDHOLDER NAM                                                                             | Ē             |  |  |  |
| PHONE                                                     | FAX                         |                                                        |                         | CARDHOLDER SIGNAT                                                                          | IRE           |  |  |  |
| CONTACT NAME                                              |                             |                                                        |                         |                                                                                            |               |  |  |  |
| ALL ORDER                                                 | RS MUST BE PREPAID          | IN FULL (ORDERS CAN                                    | I NOT BE PROCES         | SED UNTIL PAYMENT                                                                          | IS RECEIVED)  |  |  |  |
| ltem #                                                    | Advance Price               | Regular Price                                          | Item #                  | Advance Price                                                                              | Regular Price |  |  |  |
| GER001                                                    | \$1,882.14                  | \$2,614.08                                             | GER004                  | \$2,995.92                                                                                 | \$4,161.00    |  |  |  |
| GER002                                                    | \$2,133.40                  | \$2,963.05                                             | GER005                  | \$3,273.88                                                                                 | \$4,547.06    |  |  |  |
| GER003                                                    | \$2,296.09                  | \$3,189.02                                             | GER006                  | \$3,242.96                                                                                 | \$4,504.11    |  |  |  |
|                                                           |                             | nantling, Choice of Carpet<br>t Include: Cleaning,     |                         |                                                                                            |               |  |  |  |
|                                                           | OUR CHOICE OF INFILL P      | ANEL AND CARPET COLC                                   | OUR Other panel co      | Upgrade options available. (<br>lours available upon request. (<br>(All panel & carpet col |               |  |  |  |
|                                                           |                             | te 🗌 Autumn Glow 🗌 Ha                                  |                         |                                                                                            | _             |  |  |  |
|                                                           | -                           |                                                        |                         |                                                                                            |               |  |  |  |
| Models 4 Identification Sign to Read: Left: Right: Right: |                             |                                                        |                         |                                                                                            |               |  |  |  |
| Indicate Date & Time fo                                   |                             | led □ Custom Header Si                                 | ians/Logos will be ch   | argod \$100 00 oxtra por s                                                                 | lan           |  |  |  |
|                                                           |                             | upload your file(s) to                                 |                         |                                                                                            | sign          |  |  |  |
|                                                           |                             | <b>@ges.com</b> in the "Re                             | 1 0                     | •                                                                                          |               |  |  |  |
| ІМРС                                                      | ORTANT: Please enter your   | company name, event nam<br>associated with your graphi | ne, event location, boo | th number, and any other                                                                   | specifics     |  |  |  |
| Terms & Conditions                                        | e hy cheque un to two weeks | prior to the 1 <sup>st</sup> day of move in            |                         | SUBTO                                                                                      | TAL           |  |  |  |