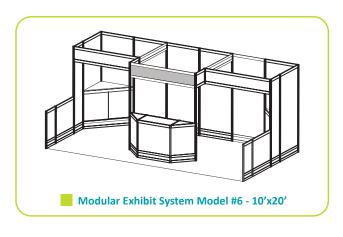

# Modular Exhibit Systems

- Select the model number that suits your needs
- 2 Choose carpet and panel colours on the Modular Exhibit System Rental order form
- 3 Complete & send order form

Grey indicates standard header sign(s)

# Modular Exhibit Systems

3 Easy Steps

- 1 Select the model number that suits your needs
- 2 Choose carpet and panel colours on the Modular Exhibit System Rental order form
- 3 Complete & send order form

**Grey indicates standard header sign(s)** 