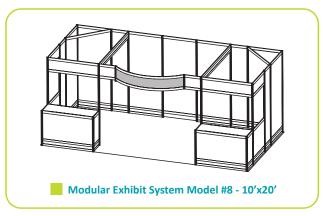

# Modular Exhibit Systems

- Select the model number that suits your needs
- 2 Choose carpet and panel colours on the Modular Exhibit System Rental order form
- 3 Complete & send order form

Grey indicates standard header sign(s)

# Modular Exhibit Systems

3 Easy Steps

- 1 Select the model number that suits your needs
- 2 Choose carpet and panel colours on the Modular Exhibit System Rental order form
- 3 Complete & send order form

**Grey indicates standard header sign(s)** 