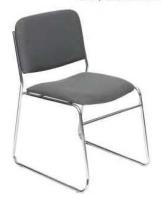

# furnishings

Grey Fabric Side Chair

Grey Fabric Arm Chair

Steno Chair

30" Round / 18" High Coffee Table

4' and 6' Long Skirted Counter with White Vinyl Top

4', 6', or 8' Long Skirted Table with White Vinyl Top