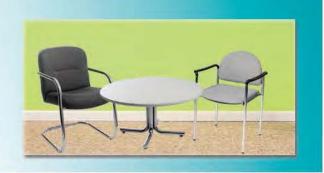

# furnishings

Grey Fabric Side Chair

Grey Fabric Arm Chair

Steno Chair

30" Round / 18" High Coffee Table

4' and 6' Long Skirted Counter with White Vinyl Top

4', 6', or 8' Long Skirted Table with White Vinyl Top