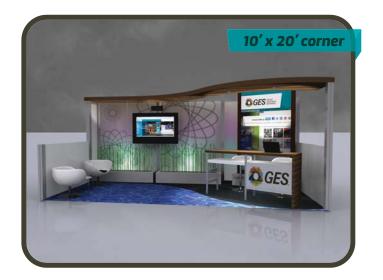

# Modular Exhibit Systems

- Select the model number that suits your needs
- 2 Choose carpet and panel colours on the Modular Exhibit System Rental order form
- 3 Complete & send order form

Grey indicates standard header sign(s)

# Modular Exhibit Systems

3 Easy Steps

- 1 Select the model number that suits your needs
- 2 Choose carpet and panel colours on the Modular Exhibit System Rental order form
- 3 Complete & send order form

**Grey indicates standard header sign(s)** 