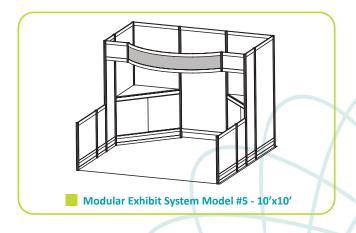

# Modular Exhibit Systems

- Select the model number that suits your needs
- 2 Choose carpet and panel colours on the Modular Exhibit System Rental order form
- 3 Complete & send order form

Grey indicates standard header sign(s)

# Modular Exhibit Systems

3 Easy Steps

- 1 Select the model number that suits your needs
- 2 Choose carpet and panel colours on the Modular Exhibit System Rental order form
- 3 Complete & send order form

**Grey indicates standard header sign(s)** 