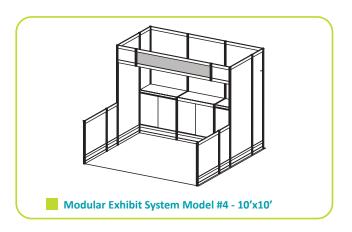

# Modular Exhibit Systems

- Select the model number that suits your needs
- 2 Choose carpet and panel colours on the Modular Exhibit System Rental order form
- 3 Complete & send order form

Grey indicates standard header sign(s)

# Modular Exhibit Systems

3 Easy Steps

- 1 Select the model number that suits your needs
- 2 Choose carpet and panel colours on the Modular Exhibit System Rental order form
- 3 Complete & send order form

**Grey indicates standard header sign(s)** 