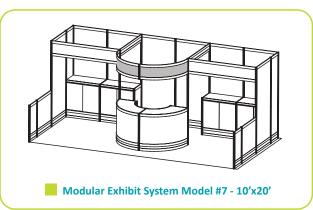

# Modular Exhibit Systems

- Select the model number that suits your needs
- 2 Choose carpet and panel colours on the Modular Exhibit System Rental order form
- 3 Complete & send order form

Grey indicates standard header sign(s)

# Modular Exhibit Systems

3 Easy Steps

- 1 Select the model number that suits your needs
- 2 Choose carpet and panel colours on the Modular Exhibit System Rental order form
- 3 Complete & send order form

**Grey indicates standard header sign(s)** 