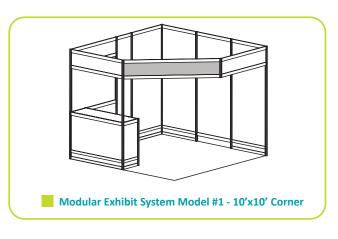

# Modular Exhibit Systems

- Select the model number that suits your needs
- 2 Choose carpet and panel colours on the Modular Exhibit System Rental order form
- 3 Complete & send order form

Grey indicates standard header sign(s)

# Modular Exhibit Systems

3 Easy Steps

- 1 Select the model number that suits your needs
- 2 Choose carpet and panel colours on the Modular Exhibit System Rental order form
- 3 Complete & send order form

**Grey indicates standard header sign(s)** 