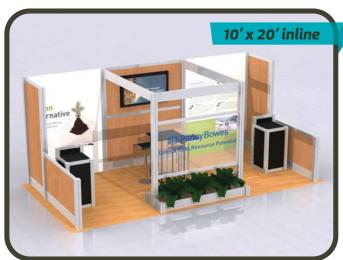

# Modular Exhibit Systems

- Select the model number that suits your needs
- 2 Choose carpet and panel colours on the Modular Exhibit System Rental order form
- 3 Complete & send order form

Grey indicates standard header sign(s)

# Modular Exhibit Systems

3 Easy Steps

- 1 Select the model number that suits your needs
- 2 Choose carpet and panel colours on the Modular Exhibit System Rental order form
- 3 Complete & send order form

**Grey indicates standard header sign(s)** 