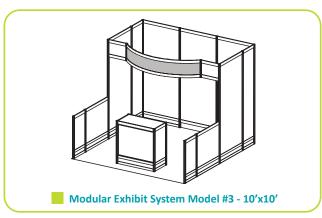

# Modular Exhibit Systems

- Select the model number that suits your needs
- 2 Choose carpet and panel colours on the Modular Exhibit System Rental order form
- 3 Complete & send order form

Grey indicates standard header sign(s)

# Modular Exhibit Systems

3 Easy Steps

- 1 Select the model number that suits your needs
- 2 Choose carpet and panel colours on the Modular Exhibit System Rental order form
- 3 Complete & send order form

**Grey indicates standard header sign(s)** 