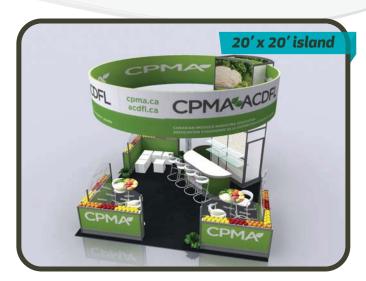

# Modular Exhibit Systems

- Select the model number that suits your needs
- 2 Choose carpet and panel colours on the Modular Exhibit System Rental order form
- 3 Complete & send order form

Grey indicates standard header sign(s)

# Modular Exhibit Systems

3 Easy Steps

- 1 Select the model number that suits your needs
- 2 Choose carpet and panel colours on the Modular Exhibit System Rental order form
- 3 Complete & send order form

**Grey indicates standard header sign(s)** 