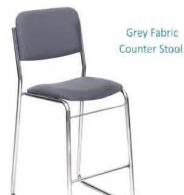

#### **FURNISHINGS ORDER FORM**

Toll Free: 877.505.7767 Phone: 780.469.7767 Fax: 780.469.1619 7730 - 34 Street NW, Edmonton, AB T6B 3J6 SHOW NAME: **ASBOA** DISCOUNT PRICE Friday, March 31, 2017 April 23 - 24, 2017 **DEADLINE DATE:** SHOW DATE: CREDIT CARD AUTHORIZATION **EXHIBITOR INFORMATION BOOTH #:\_** COMPANY:\_ NO ORDER WILL BE CONSIDERED STREET: FINAL UNTIL CREDIT CARD PROV/STATE: CODE: **AUTHORIZATION FORM IS COMPLETED** EMAIL:\_ AND SUBMITTED WITH THIS FORM. \_\_\_\_\_ FAX:\_ PHONE: CONTACT NAME: ALL ORDERS MUST BE PREPAID IN FULL (ORDERS CANNOT BE PROCESSED UNTIL PAYMENT IS RECEIVED) **FURNISHINGS SKIRTED TABLES 30" HIGH** ■ BLACK ■ BLUE ■ SILVER ■ WHITE RED ☐ GREEN ☐ BURGUNDY DISCOUNT REGULAR DESCRIPTION TOTAL PRICE PRICE DISCOUNT OTY DESCRIPTION TOTAL PRICE PRICE GREY FABRIC SIDE CHAIR \$41.00 \$57.00 GREY FABRIC COUNTER STOOL \$89.50 \$125.50 4 FT LONG X 2 FT WIDE \$119.50 \$85.50 GREY FABRIC ARM CHAIR \$42.00 \$74.50 6 FT LONG X 2 FT WIDE \$94.00 \$131.50 PLASTIC FOLDING CHAIR \$26.00 8 FT LONG X 2 FT WIDE \$142.50 \$48.50 \$101.50 COFFEE TABLE 18" HIGH ROUND \$57.00 SKIRTED FOURTH SIDE \$51.50 \$79.50 \$37.00 **SKIRTED COUNTER 42" HIGH** STARBASE TABLE 30" ROUND \$74.50 \$104.50 30" HIGH ■ WHITE BLACK BLUE SILVER **COCKTAIL TABLE 30" ROUND** DISCOUNT REGULAR \$90.00 \$125.50 OTY DESCRIPTION TOTAL PRICE 40" HIGH 22" X 28" CHROME SIGN HOLDER 4 FT LONG X 2 FT WIDE \$48.50 \$68.00 \$97.50 \$136.50 **EASEL** \$41.00 \$57.50 6 FT LONG X 2 FT WIDE \$120.00 \$168.00 SMALL GOLD BALLOT DRUM \$74.50 \$104.50 8 FT LONG X 2 FT WIDE \$147.00 \$206.00 BAG HOLDER 40" HIGH SKIRTED FOURTH SIDE \$51.50 \$68.00 \$95.50 \$37.00 NON SKIRTED 30" HIGH TABLES (VINYL ONLY) TAPE STANCHION (7') \$43.50 \$60.50 ☐ 4FT ☐ 6FT ☐ 8FT GARMENT RACK ON WHEELS \$46.50 \$65.00 \$68.00 \$95.50 WASTEBASKET \$22.50 \$32.00 NON SKIRTED 42" HIGH TABLES (VINYL ONLY) **BASEPLATE & 8 FT H POLE** ☐ 4FT ☐ 6FT ☐ 8FT \$153.00 \$109.00 \$20.50 \$29.00 6FT - 10 FT CROSSBAR \$15.50 \$22.00 **CUSTOM BOOTH DRAPING** BAR FRIDGE \$212.00 \$297.00 □BLACK □BLUE □SILVER □WHITE □RED GREEN BURGUNDY DISCOUNT REGIII AR OTY DESCRIPTION TOTAL PRICE PRICE 3' HIGH (PER LINEAR FOOT) \$10.00 8' HIGH (PER LINEAR FOOT) \$8.00 **TERMS AND CONDITIONS** ALL ORDERS RECEIVED AFTER DISCOUNT PRICE DATE WILL BE PROCESSED AT THE REGULAR PRICE - EXHIBITOR IS RESPONSIBLE FOR ALL ITEMS FOR THE DURATION OF THE SHOW SUBTOTAL - IF A COLOUR IS NOT CHOSEN, GES WILL CHOOSE A COLOUR FOR YOU. - CHARGES ARE FOR RENTAL OF EQUIPMENT ONLY, ALL ITEMS REMAIN THE PROPERTY OF GES. **GST 5%** - GES IS NOT RESPONSIBLE FOR EXHIBIT MATERIALS LEFT IN MODULAR EXHIBIT SYSTEM OR COUNTER STORAGE UNITS. - ALL CLAIMS OR DISCREPANCIES MUST BE SETTLED AT THE GES SERVICE CENTRE PRIOR TO SHOW CLOSING. **TOTAL** - NO REFUNDS/EXCHANGES ON CANCELLED SKIRTED TABLES OR CUSTOM BOOTH DRAPING ONCE DELIVERED. - 50% REFUND ON FURNISHINGS CANCELLED PRIOR TO SHOW OPENING EXCEPT AS NOTED ABOVE. **INCLUDE TOTAL FROM THIS PAGE** ON ORDER CHECKLIST SHEET I HAVE READ AND UNDERSTAND THE TERMS & CONDITIONS OF MY AGREEMENT WITH GES.