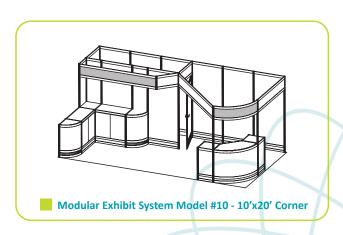

# Modular Exhibit Systems

- Select the model number that suits your needs
- 2 Choose carpet and panel colours on the Modular Exhibit System Rental order form
- 3 Complete & send order form

Grey indicates standard header sign(s)

# Modular Exhibit Systems

3 Easy Steps

- 1 Select the model number that suits your needs
- 2 Choose carpet and panel colours on the Modular Exhibit System Rental order form
- 3 Complete & send order form

**Grey indicates standard header sign(s)** 