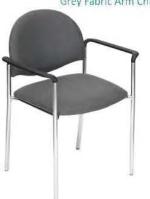

# furnishings

Grey Fabric Side Chair

Grey Fabric Arm Chair

Steno Chair

30" Round / 18" High Coffee Table

4' and 6' Long Skirted Counter with White Vinyl Top

4', 6', or 8' Long Skirted Table with White Vinyl Top