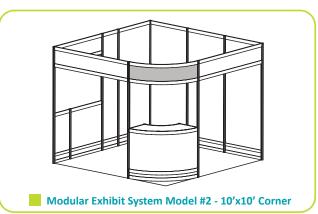

# Modular Exhibit Systems

- Select the model number that suits your needs
- 2 Choose carpet and panel colours on the Modular Exhibit System Rental order form
- 3 Complete & send order form

Grey indicates standard header sign(s)

# Modular Exhibit Systems

3 Easy Steps

- 1 Select the model number that suits your needs
- 2 Choose carpet and panel colours on the Modular Exhibit System Rental order form
- 3 Complete & send order form

**Grey indicates standard header sign(s)** 