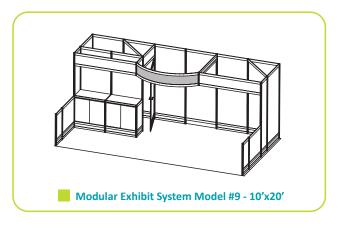

# Modular Exhibit Systems

- Select the model number that suits your needs
- 2 Choose carpet and panel colours on the Modular Exhibit System Rental order form
- 3 Complete & send order form

Grey indicates standard header sign(s)

# Modular Exhibit Systems

3 Easy Steps

- 1 Select the model number that suits your needs
- 2 Choose carpet and panel colours on the Modular Exhibit System Rental order form
- 3 Complete & send order form

**Grey indicates standard header sign(s)** 