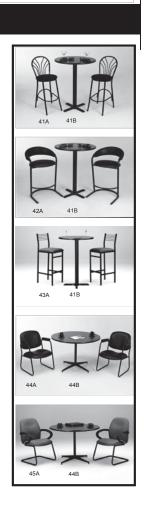

### ALL ORDERS MUST BE PREPAID IN FULL (ORDERS CANNOT BE PROCESSED UNTIL PAYMENT IS RECEIVED)

| QTY | ITEM#       | DESCRIPTION                               | DISCOUNT<br>PRICE | REGULAR<br>PRICE | Total |
|-----|-------------|-------------------------------------------|-------------------|------------------|-------|
|     | 41A (EFBS)  | FANBACK STOOL                             | \$128.00          | \$179.50         |       |
|     | 41B (FPEDT) | COCKTAIL TABLE 30" ROUND 40" HIGH         | \$90.00           | \$125.50         |       |
|     | 42A (EBLBS) | LEATHER BISTRO STOOL                      | \$150.50          | \$210.50         |       |
|     | 43A (EGFBS) | FABRIC BISTRO STOOL                       | \$164.50          | \$230.00         |       |
|     | 44B (EBMT)  | 42" MEETING TABLE                         | \$150.50          | \$210.50         |       |
|     | 45A (EGFC)  | LEATHER MEETING CHAIR                     | \$110.50          | \$154.50         |       |
|     | (EBLHC)     | EXECUTIVE LEATHER HIGH BACK ROLLING CHAIR | \$146.00          | \$204.50         |       |
|     | (EBLS3)     | LEATHER SOFA - 3 SEATER                   | \$251.00          | \$351.50         |       |
|     | (EBLS2)     | LEATHER SOFA - 2 SEATER                   | \$208.50          | \$292.00         |       |
|     | (EBLS1)     | LEATHER SOFA CHAIR - 1 SEAT               | \$163.50          | \$228.50         |       |
|     | (ECTC3)     | COFFEE TABLE                              | \$72.50           | \$101.50         |       |
|     | (EETC3)     | END TABLES                                | \$50.50           | \$70.50          |       |
|     | (FLR)       | LITERATURE RACK                           | \$99.50           | \$139.50         |       |
|     | (GGP)       | 24" X 72" GRID PANEL                      | \$34.50           | \$48.50          |       |