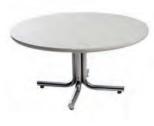

# FURNISHINGS ORDER FORM

| #25, 58                                                                                                                         | 05 - 76 Ave. SE Calgary, Albert                                                                                                                                                                                                                                                                                                                                                  | a, T2C 5L8                                                                                    | Tel: (403                                                                   | 3) 243-2212                                     | Fax: | (403 | 3) 243-386 | 8 Toll Free 1-80         | 00-636-8235                        | www.gesex        | po.ca    |
|---------------------------------------------------------------------------------------------------------------------------------|----------------------------------------------------------------------------------------------------------------------------------------------------------------------------------------------------------------------------------------------------------------------------------------------------------------------------------------------------------------------------------|-----------------------------------------------------------------------------------------------|-----------------------------------------------------------------------------|-------------------------------------------------|------|------|------------|--------------------------|------------------------------------|------------------|----------|
| SHOV                                                                                                                            | V: Canadian Beef Ind                                                                                                                                                                                                                                                                                                                                                             | dustry Co                                                                                     | nference                                                                    |                                                 |      |      |            | OUNT PRICE<br>LINE DATE: |                                    | gust 1, 20       | 17       |
|                                                                                                                                 | EXHIBITOR                                                                                                                                                                                                                                                                                                                                                                        | INFORM                                                                                        | MATION                                                                      |                                                 |      |      | (          | CREDIT CAF               | RD AUTH                            | ORIZATIO         | ON       |
|                                                                                                                                 | BOOTH #:                                                                                                                                                                                                                                                                                                                                                                         |                                                                                               |                                                                             |                                                 |      |      |            | MASTERCARD               | □VISA                              | MA 🔲 AM          | ΕX       |
| COMPA                                                                                                                           | ANY                                                                                                                                                                                                                                                                                                                                                                              |                                                                                               |                                                                             |                                                 |      |      |            |                          |                                    |                  |          |
| STREE                                                                                                                           | T                                                                                                                                                                                                                                                                                                                                                                                |                                                                                               |                                                                             |                                                 |      | _    | E          | XPIRY DATE               | /                                  |                  |          |
| CITY_                                                                                                                           | PROV/S1                                                                                                                                                                                                                                                                                                                                                                          | ΓATE                                                                                          | CODE                                                                        |                                                 |      | _    |            |                          |                                    |                  |          |
| E-MAIL                                                                                                                          |                                                                                                                                                                                                                                                                                                                                                                                  |                                                                                               |                                                                             |                                                 |      | _    |            | CAR                      | DHOLDER NAMI                       |                  |          |
| PHONE                                                                                                                           |                                                                                                                                                                                                                                                                                                                                                                                  | _FAX                                                                                          |                                                                             |                                                 |      | _    |            | CARDH                    | IOLDER SIGNAT                      | IRE              |          |
| CONTA                                                                                                                           | CT NAME                                                                                                                                                                                                                                                                                                                                                                          |                                                                                               |                                                                             |                                                 |      | _    |            |                          | CHED (PAYABLE                      |                  |          |
|                                                                                                                                 | (ORI                                                                                                                                                                                                                                                                                                                                                                             |                                                                                               |                                                                             |                                                 |      |      |            | IN FULL<br>NT IS RECEIVI | ED)                                |                  |          |
|                                                                                                                                 | FURNIS                                                                                                                                                                                                                                                                                                                                                                           | HINGS                                                                                         |                                                                             |                                                 | 1 [  |      | DRA        | PED DISPLA               | Y TABLES                           | 30" HIGH         | I        |
| Q.                                                                                                                              | TY DESCRIPTION                                                                                                                                                                                                                                                                                                                                                                   | DISCOUNT<br>PRICE                                                                             | REGULAR<br>PRICE                                                            | TOTAL                                           | ן פֿ | BLA  | ACK BLI    | JE BURGUNDY              | GREEN                              | RED SILVER       | ☐ WHITE  |
|                                                                                                                                 | Grey Fabric Side Chair                                                                                                                                                                                                                                                                                                                                                           | \$41.00                                                                                       | \$57.00                                                                     | <u> </u>                                        | 1 [  | QT   | Υ [        | DESCRIPTION              | DISCOUNT<br>PRICE                  | REGULAR<br>PRICE | TOTAL    |
|                                                                                                                                 | Grey Fabric Counter Stool                                                                                                                                                                                                                                                                                                                                                        | \$89.50                                                                                       | \$125.50                                                                    |                                                 | 1 [  |      | 4 Ft. L    | ong x 2 Ft. Wide         | \$85.50                            | \$119.50         |          |
|                                                                                                                                 | Grey Fabric Arm Chair                                                                                                                                                                                                                                                                                                                                                            | \$42.00                                                                                       | \$74.50                                                                     |                                                 | 1 [  |      | 6 Ft. L    | ong x 2 Ft. Wide         | \$94.00                            | \$131.50         |          |
|                                                                                                                                 | Steno Chair                                                                                                                                                                                                                                                                                                                                                                      | \$58.00                                                                                       | \$81.00                                                                     | <u> </u>                                        | 1 [  |      | 8 Ft. L    | ong x 2 Ft. Wide         | \$101.5                            | 0 \$142.50       |          |
|                                                                                                                                 | Cocktail Table 40" High                                                                                                                                                                                                                                                                                                                                                          | \$90.00                                                                                       | \$125.50                                                                    | <u> </u>                                        |      |      | Drape      | Fourth Side              | Add \$                             | 37.00 ea.        |          |
|                                                                                                                                 | 30" Round 30" High                                                                                                                                                                                                                                                                                                                                                               | ,,,,,,,,,                                                                                     | ,                                                                           |                                                 | ┤    |      |            |                          |                                    |                  |          |
|                                                                                                                                 | Pedestal Table                                                                                                                                                                                                                                                                                                                                                                   | \$74.50                                                                                       | \$104.50                                                                    |                                                 | 1 [  | R    | AISED      | DRAPED DIS               | PLAY TAE                           | LES 42" I        | HIGH     |
|                                                                                                                                 | 30" Round 18" High<br>Coffee Table                                                                                                                                                                                                                                                                                                                                               | \$57.00                                                                                       | \$79.50                                                                     |                                                 |      | В    | LACK       | ☐ BLUE                   | SILVER                             | ☐ WHITE          |          |
|                                                                                                                                 | Coat Tree                                                                                                                                                                                                                                                                                                                                                                        | \$32.00                                                                                       | \$45.00                                                                     |                                                 | 1 L  | QT   | Υ          | DESCRIPTION              | DISCOUNT<br>PRICE                  | REGULAR<br>PRICE | TOTAL    |
|                                                                                                                                 | 22" x 28" Chrome Sign<br>Holder (Sign Extra)                                                                                                                                                                                                                                                                                                                                     | \$48.50                                                                                       | \$68.00                                                                     |                                                 |      |      |            | ong x 2 Ft. Wide         | \$ 97.50                           | \$136.50         |          |
|                                                                                                                                 | Easel                                                                                                                                                                                                                                                                                                                                                                            | \$41.00                                                                                       | \$57.50                                                                     |                                                 | 1    |      | _          | ong x 2 Ft. Wide         | \$120.00                           | + -              | $\vdash$ |
|                                                                                                                                 | Ballot Drum                                                                                                                                                                                                                                                                                                                                                                      | \$65.00                                                                                       | \$91.00                                                                     |                                                 | 1    |      |            | ong x 2 Ft. Wide         | \$147.00                           |                  |          |
|                                                                                                                                 | Garment Rack on Wheels                                                                                                                                                                                                                                                                                                                                                           | \$46.50                                                                                       | \$65.00                                                                     | ĺ                                               | j L  |      | Drape      | Fourth Side              | Add                                | 37.00 ea.        |          |
|                                                                                                                                 | White Counter Storage<br>Unit 40" H                                                                                                                                                                                                                                                                                                                                              | \$139.50                                                                                      | \$195.50                                                                    |                                                 | 1 ,  |      |            | CUSTOM BO                | OTH DRA                            | PING             |          |
|                                                                                                                                 | Bag Holder 41"H                                                                                                                                                                                                                                                                                                                                                                  | \$68.00                                                                                       | \$95.50                                                                     |                                                 | ]    |      |            | BLACK BLUE               |                                    |                  | ITE      |
|                                                                                                                                 | Tape Stanchion                                                                                                                                                                                                                                                                                                                                                                   | \$43.50                                                                                       | \$60.50                                                                     | ĺ                                               | Īſ   |      |            | ligh (Per Linear F       |                                    | \$10.00          |          |
|                                                                                                                                 | Wastebasket                                                                                                                                                                                                                                                                                                                                                                      | \$22.50                                                                                       | \$32.00                                                                     |                                                 | 1    |      | 8 Ft. F    | ligh (Per Linear F       | t.) \$8.00                         | \$11.00          |          |
| <ul> <li>All ord</li> <li>Exhibit</li> <li>If a co</li> <li>Charg</li> <li>GES is</li> <li>All clait</li> <li>No ref</li> </ul> | & Conditions ers received after the Discount Price Date w tor is responsible for all items for the duratio lour is not chosen, GES will choose a colour es are for rental of equipment only. All items is not responsible for exhibit materials left in ms or discrepancies must be settled at the ounds/exchanges on cancelled draped tables show opening.  I have read and une | on of the show. If for you. Is remain the pro GEM rental exh GES Service Ce Is or custom boot | operty of GES.<br>ibits or counter<br>entre prior to sho<br>th draping once | storage units.<br>ow closing.<br>delivered. 50% |      |      |            | lled                     | SUBTOTA<br>5% GS<br>TOTA<br>1 GES. | Ţ                | 04060264 |