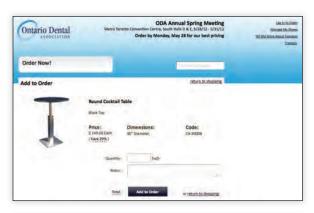

# Accelerate your experience with Expresso exhibit planning, ordering and management.

Exhibitors can order everything they need for their tradeshow exhibit through Expresso, our simple to navigate, picture-driven system that satisfies your need for speed. With just a few clicks exhibitors can order GES products and services including:

## Expresso is more than just an online exhibitor manual. Exhibitors can:

- Order exhibit products and services.
- Print shipping labels.
- View important show and event information.
- Download the show schedule into Outlook or iCalendar.
- View account order status and history.