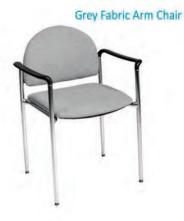

# furnishings

Grey Fabric Side Chair

Grey Fabric Counter Stool

Steno Chair

30" Round / 30" High

30" Round / 18" High Coffee Table

4', 6', OR 8' Long Raised Draped Table with White Vinyl Top

4', 6', OR 8' Long Draped Table with White Vinyl Top

# FURNISHINGS ORDER FORM

| #25, 58                                                                                                                         | 05 - 76 Ave. SE Calgary, Albert                                                                                                                                                                                                                                                                                                                                                  | a, T2C 5L8                                                                                    | Tel: (403                                                                   | 3) 243-2212                                     | Fax: | (403 | 3) 243-386 | 8 Toll Free 1-80         | 00-636-8235                        | www.gesex        | po.ca    |
|---------------------------------------------------------------------------------------------------------------------------------|----------------------------------------------------------------------------------------------------------------------------------------------------------------------------------------------------------------------------------------------------------------------------------------------------------------------------------------------------------------------------------|-----------------------------------------------------------------------------------------------|-----------------------------------------------------------------------------|-------------------------------------------------|------|------|------------|--------------------------|------------------------------------|------------------|----------|
| SHOV                                                                                                                            | V: Canadian Beef Ind                                                                                                                                                                                                                                                                                                                                                             | dustry Co                                                                                     | nference                                                                    |                                                 |      |      |            | OUNT PRICE<br>LINE DATE: |                                    | gust 1, 20       | 17       |
|                                                                                                                                 | EXHIBITOR                                                                                                                                                                                                                                                                                                                                                                        | INFORM                                                                                        | MATION                                                                      |                                                 |      |      | (          | CREDIT CAF               | RD AUTH                            | ORIZATIO         | ON       |
|                                                                                                                                 | BOOTH #:                                                                                                                                                                                                                                                                                                                                                                         |                                                                                               |                                                                             |                                                 |      |      |            | MASTERCARD               | □VISA                              | MA 🔲 AM          | ΕX       |
| COMPA                                                                                                                           | ANY                                                                                                                                                                                                                                                                                                                                                                              |                                                                                               |                                                                             |                                                 |      |      |            |                          |                                    |                  |          |
| STREE                                                                                                                           | T                                                                                                                                                                                                                                                                                                                                                                                |                                                                                               |                                                                             |                                                 |      | _    | E          | XPIRY DATE               | /                                  |                  |          |
| CITY_                                                                                                                           | PROV/S1                                                                                                                                                                                                                                                                                                                                                                          | ΓATE                                                                                          | CODE                                                                        |                                                 |      | _    |            |                          |                                    |                  |          |
| E-MAIL                                                                                                                          |                                                                                                                                                                                                                                                                                                                                                                                  |                                                                                               |                                                                             |                                                 |      | _    |            | CAR                      | DHOLDER NAMI                       |                  |          |
| PHONE                                                                                                                           |                                                                                                                                                                                                                                                                                                                                                                                  | _FAX                                                                                          |                                                                             |                                                 |      | _    |            | CARDH                    | IOLDER SIGNAT                      | IRE              |          |
| CONTA                                                                                                                           | CT NAME                                                                                                                                                                                                                                                                                                                                                                          |                                                                                               |                                                                             |                                                 |      | _    |            |                          | CHED (PAYABLE                      |                  |          |
|                                                                                                                                 | (ORI                                                                                                                                                                                                                                                                                                                                                                             |                                                                                               |                                                                             |                                                 |      |      |            | IN FULL<br>NT IS RECEIVI | ED)                                |                  |          |
|                                                                                                                                 | FURNIS                                                                                                                                                                                                                                                                                                                                                                           | HINGS                                                                                         |                                                                             |                                                 | 1 [  |      | DRA        | PED DISPLA               | Y TABLES                           | 30" HIGH         | I        |
| Q.                                                                                                                              | TY DESCRIPTION                                                                                                                                                                                                                                                                                                                                                                   | DISCOUNT<br>PRICE                                                                             | REGULAR<br>PRICE                                                            | TOTAL                                           | ן פֿ | BLA  | ACK BLI    | JE BURGUNDY              | GREEN                              | RED SILVER       | ☐ WHITE  |
|                                                                                                                                 | Grey Fabric Side Chair                                                                                                                                                                                                                                                                                                                                                           | \$41.00                                                                                       | \$57.00                                                                     | <u> </u>                                        | 1 [  | QT   | Υ [        | DESCRIPTION              | DISCOUNT<br>PRICE                  | REGULAR<br>PRICE | TOTAL    |
|                                                                                                                                 | Grey Fabric Counter Stool                                                                                                                                                                                                                                                                                                                                                        | \$89.50                                                                                       | \$125.50                                                                    |                                                 | 1 [  |      | 4 Ft. L    | ong x 2 Ft. Wide         | \$85.50                            | \$119.50         |          |
|                                                                                                                                 | Grey Fabric Arm Chair                                                                                                                                                                                                                                                                                                                                                            | \$42.00                                                                                       | \$74.50                                                                     |                                                 | 1 [  |      | 6 Ft. L    | ong x 2 Ft. Wide         | \$94.00                            | \$131.50         |          |
|                                                                                                                                 | Steno Chair                                                                                                                                                                                                                                                                                                                                                                      | \$58.00                                                                                       | \$81.00                                                                     | <u> </u>                                        | 1 [  |      | 8 Ft. L    | ong x 2 Ft. Wide         | \$101.5                            | 0 \$142.50       |          |
|                                                                                                                                 | Cocktail Table 40" High                                                                                                                                                                                                                                                                                                                                                          | \$90.00                                                                                       | \$125.50                                                                    | <u> </u>                                        |      |      | Drape      | Fourth Side              | Add \$                             | 37.00 ea.        |          |
|                                                                                                                                 | 30" Round 30" High                                                                                                                                                                                                                                                                                                                                                               | ,,,,,,,,,                                                                                     | ,                                                                           |                                                 | ┤    |      |            |                          |                                    |                  |          |
|                                                                                                                                 | Pedestal Table                                                                                                                                                                                                                                                                                                                                                                   | \$74.50                                                                                       | \$104.50                                                                    |                                                 | 1 [  | R    | AISED      | DRAPED DIS               | PLAY TAE                           | LES 42" I        | HIGH     |
|                                                                                                                                 | 30" Round 18" High<br>Coffee Table                                                                                                                                                                                                                                                                                                                                               | \$57.00                                                                                       | \$79.50                                                                     |                                                 |      | В    | LACK       | ☐ BLUE                   | SILVER                             | ☐ WHITE          |          |
|                                                                                                                                 | Coat Tree                                                                                                                                                                                                                                                                                                                                                                        | \$32.00                                                                                       | \$45.00                                                                     |                                                 | 1 L  | QT   | Υ          | DESCRIPTION              | DISCOUNT<br>PRICE                  | REGULAR<br>PRICE | TOTAL    |
|                                                                                                                                 | 22" x 28" Chrome Sign<br>Holder (Sign Extra)                                                                                                                                                                                                                                                                                                                                     | \$48.50                                                                                       | \$68.00                                                                     |                                                 |      |      |            | ong x 2 Ft. Wide         | \$ 97.50                           | \$136.50         |          |
|                                                                                                                                 | Easel                                                                                                                                                                                                                                                                                                                                                                            | \$41.00                                                                                       | \$57.50                                                                     |                                                 | 1    |      | _          | ong x 2 Ft. Wide         | \$120.00                           | + -              | $\vdash$ |
|                                                                                                                                 | Ballot Drum                                                                                                                                                                                                                                                                                                                                                                      | \$65.00                                                                                       | \$91.00                                                                     |                                                 | 1    |      |            | ong x 2 Ft. Wide         | \$147.00                           |                  |          |
|                                                                                                                                 | Garment Rack on Wheels                                                                                                                                                                                                                                                                                                                                                           | \$46.50                                                                                       | \$65.00                                                                     | ĺ                                               | j L  |      | Drape      | Fourth Side              | Add                                | 37.00 ea.        |          |
|                                                                                                                                 | White Counter Storage<br>Unit 40" H                                                                                                                                                                                                                                                                                                                                              | \$139.50                                                                                      | \$195.50                                                                    |                                                 | 1 ,  |      |            | CUSTOM BO                | OTH DRA                            | PING             |          |
|                                                                                                                                 | Bag Holder 41"H                                                                                                                                                                                                                                                                                                                                                                  | \$68.00                                                                                       | \$95.50                                                                     |                                                 | ]    |      |            | BLACK BLUE               |                                    |                  | ITE      |
|                                                                                                                                 | Tape Stanchion                                                                                                                                                                                                                                                                                                                                                                   | \$43.50                                                                                       | \$60.50                                                                     | ĺ                                               | Īſ   |      |            | ligh (Per Linear F       |                                    | \$10.00          |          |
|                                                                                                                                 | Wastebasket                                                                                                                                                                                                                                                                                                                                                                      | \$22.50                                                                                       | \$32.00                                                                     |                                                 | 1    |      | 8 Ft. F    | ligh (Per Linear F       | t.) \$8.00                         | \$11.00          |          |
| <ul> <li>All ord</li> <li>Exhibit</li> <li>If a co</li> <li>Charg</li> <li>GES is</li> <li>All clait</li> <li>No ref</li> </ul> | & Conditions ers received after the Discount Price Date w tor is responsible for all items for the duratio lour is not chosen, GES will choose a colour es are for rental of equipment only. All items is not responsible for exhibit materials left in ms or discrepancies must be settled at the ounds/exchanges on cancelled draped tables show opening.  I have read and une | on of the show. If for you. Is remain the pro GEM rental exh GES Service Ce Is or custom boot | operty of GES.<br>ibits or counter<br>entre prior to sho<br>th draping once | storage units.<br>ow closing.<br>delivered. 50% |      |      |            | lled                     | SUBTOTA<br>5% GS<br>TOTA<br>1 GES. | Ţ                | 04060264 |