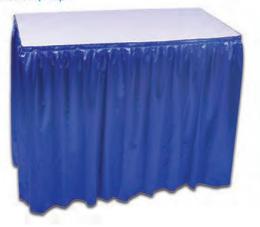

# FURNISHINGS ORDER FORM

| #25, 58                                                                                                                         | 05 - 76 Ave. SE Calgary, Albert                                                                                                                                                                                                                                                                                                                                                  | a, T2C 5L8                                                                                    | Tel: (403                                                                   | 3) 243-2212                                     | Fax: | (403 | 3) 243-386 | 8 Toll Free 1-80         | 00-636-8235                        | www.gesex        | po.ca    |
|---------------------------------------------------------------------------------------------------------------------------------|----------------------------------------------------------------------------------------------------------------------------------------------------------------------------------------------------------------------------------------------------------------------------------------------------------------------------------------------------------------------------------|-----------------------------------------------------------------------------------------------|-----------------------------------------------------------------------------|-------------------------------------------------|------|------|------------|--------------------------|------------------------------------|------------------|----------|
| SHOV                                                                                                                            | V: Canadian Beef Ind                                                                                                                                                                                                                                                                                                                                                             | dustry Co                                                                                     | nference                                                                    |                                                 |      |      |            | OUNT PRICE<br>LINE DATE: |                                    | gust 1, 20       | 17       |
|                                                                                                                                 | EXHIBITOR                                                                                                                                                                                                                                                                                                                                                                        | INFORM                                                                                        | MATION                                                                      |                                                 |      |      | (          | CREDIT CAF               | RD AUTH                            | ORIZATIO         | ON       |
|                                                                                                                                 | BOOTH #:                                                                                                                                                                                                                                                                                                                                                                         |                                                                                               |                                                                             |                                                 |      |      |            | MASTERCARD               | □VISA                              | MA 🔲 AM          | ΕX       |
| COMPA                                                                                                                           | ANY                                                                                                                                                                                                                                                                                                                                                                              |                                                                                               |                                                                             |                                                 |      |      |            |                          |                                    |                  |          |
| STREE                                                                                                                           | T                                                                                                                                                                                                                                                                                                                                                                                |                                                                                               |                                                                             |                                                 |      | _    | E          | XPIRY DATE               | /                                  |                  |          |
| CITY_                                                                                                                           | PROV/S1                                                                                                                                                                                                                                                                                                                                                                          | ΓATE                                                                                          | CODE                                                                        |                                                 |      | _    |            |                          |                                    |                  |          |
| E-MAIL                                                                                                                          |                                                                                                                                                                                                                                                                                                                                                                                  |                                                                                               |                                                                             |                                                 |      | _    |            | CAR                      | DHOLDER NAMI                       |                  |          |
| PHONE                                                                                                                           |                                                                                                                                                                                                                                                                                                                                                                                  | _FAX                                                                                          |                                                                             |                                                 |      | _    |            | CARDH                    | IOLDER SIGNAT                      | IRE              |          |
| CONTA                                                                                                                           | CT NAME                                                                                                                                                                                                                                                                                                                                                                          |                                                                                               |                                                                             |                                                 |      | _    |            |                          | CHED (PAYABLE                      |                  |          |
|                                                                                                                                 | (ORI                                                                                                                                                                                                                                                                                                                                                                             |                                                                                               |                                                                             |                                                 |      |      |            | IN FULL<br>NT IS RECEIVI | ED)                                |                  |          |
|                                                                                                                                 | FURNIS                                                                                                                                                                                                                                                                                                                                                                           | HINGS                                                                                         |                                                                             |                                                 | 1 [  |      | DRA        | PED DISPLA               | Y TABLES                           | 30" HIGH         | I        |
| Q.                                                                                                                              | TY DESCRIPTION                                                                                                                                                                                                                                                                                                                                                                   | DISCOUNT<br>PRICE                                                                             | REGULAR<br>PRICE                                                            | TOTAL                                           | ן פֿ | BLA  | ACK BLI    | JE BURGUNDY              | GREEN                              | RED SILVER       | ☐ WHITE  |
|                                                                                                                                 | Grey Fabric Side Chair                                                                                                                                                                                                                                                                                                                                                           | \$41.00                                                                                       | \$57.00                                                                     | <u> </u>                                        | 1 [  | QT   | Υ [        | DESCRIPTION              | DISCOUNT<br>PRICE                  | REGULAR<br>PRICE | TOTAL    |
|                                                                                                                                 | Grey Fabric Counter Stool                                                                                                                                                                                                                                                                                                                                                        | \$89.50                                                                                       | \$125.50                                                                    |                                                 | 1 [  |      | 4 Ft. L    | ong x 2 Ft. Wide         | \$85.50                            | \$119.50         |          |
|                                                                                                                                 | Grey Fabric Arm Chair                                                                                                                                                                                                                                                                                                                                                            | \$42.00                                                                                       | \$74.50                                                                     |                                                 | 1 [  |      | 6 Ft. L    | ong x 2 Ft. Wide         | \$94.00                            | \$131.50         |          |
|                                                                                                                                 | Steno Chair                                                                                                                                                                                                                                                                                                                                                                      | \$58.00                                                                                       | \$81.00                                                                     | <u> </u>                                        | 1 [  |      | 8 Ft. L    | ong x 2 Ft. Wide         | \$101.5                            | 0 \$142.50       |          |
|                                                                                                                                 | Cocktail Table 40" High                                                                                                                                                                                                                                                                                                                                                          | \$90.00                                                                                       | \$125.50                                                                    | <u> </u>                                        |      |      | Drape      | Fourth Side              | Add \$                             | 37.00 ea.        |          |
|                                                                                                                                 | 30" Round 30" High                                                                                                                                                                                                                                                                                                                                                               | ,,,,,,,,,                                                                                     | ,                                                                           |                                                 | ┤    |      |            |                          |                                    |                  |          |
|                                                                                                                                 | Pedestal Table                                                                                                                                                                                                                                                                                                                                                                   | \$74.50                                                                                       | \$104.50                                                                    |                                                 | 1 [  | R    | AISED      | DRAPED DIS               | PLAY TAE                           | LES 42" I        | HIGH     |
|                                                                                                                                 | 30" Round 18" High<br>Coffee Table                                                                                                                                                                                                                                                                                                                                               | \$57.00                                                                                       | \$79.50                                                                     |                                                 |      | В    | LACK       | ☐ BLUE                   | SILVER                             | ☐ WHITE          |          |
|                                                                                                                                 | Coat Tree                                                                                                                                                                                                                                                                                                                                                                        | \$32.00                                                                                       | \$45.00                                                                     |                                                 | 1 L  | QT   | Υ          | DESCRIPTION              | DISCOUNT<br>PRICE                  | REGULAR<br>PRICE | TOTAL    |
|                                                                                                                                 | 22" x 28" Chrome Sign<br>Holder (Sign Extra)                                                                                                                                                                                                                                                                                                                                     | \$48.50                                                                                       | \$68.00                                                                     |                                                 |      |      |            | ong x 2 Ft. Wide         | \$ 97.50                           | \$136.50         |          |
|                                                                                                                                 | Easel                                                                                                                                                                                                                                                                                                                                                                            | \$41.00                                                                                       | \$57.50                                                                     |                                                 | 1    |      | _          | ong x 2 Ft. Wide         | \$120.00                           | + -              | $\vdash$ |
|                                                                                                                                 | Ballot Drum                                                                                                                                                                                                                                                                                                                                                                      | \$65.00                                                                                       | \$91.00                                                                     |                                                 | 1    |      |            | ong x 2 Ft. Wide         | \$147.00                           |                  |          |
|                                                                                                                                 | Garment Rack on Wheels                                                                                                                                                                                                                                                                                                                                                           | \$46.50                                                                                       | \$65.00                                                                     | ĺ                                               | j L  |      | Drape      | Fourth Side              | Add                                | 37.00 ea.        |          |
|                                                                                                                                 | White Counter Storage<br>Unit 40" H                                                                                                                                                                                                                                                                                                                                              | \$139.50                                                                                      | \$195.50                                                                    |                                                 | 1 ,  |      |            | CUSTOM BO                | OTH DRA                            | PING             |          |
|                                                                                                                                 | Bag Holder 41"H                                                                                                                                                                                                                                                                                                                                                                  | \$68.00                                                                                       | \$95.50                                                                     |                                                 | ]    |      |            | BLACK BLUE               |                                    |                  | ITE      |
|                                                                                                                                 | Tape Stanchion                                                                                                                                                                                                                                                                                                                                                                   | \$43.50                                                                                       | \$60.50                                                                     | ĺ                                               | Īſ   |      |            | ligh (Per Linear F       |                                    | \$10.00          |          |
|                                                                                                                                 | Wastebasket                                                                                                                                                                                                                                                                                                                                                                      | \$22.50                                                                                       | \$32.00                                                                     |                                                 | 1    |      | 8 Ft. F    | ligh (Per Linear F       | t.) \$8.00                         | \$11.00          |          |
| <ul> <li>All ord</li> <li>Exhibit</li> <li>If a co</li> <li>Charg</li> <li>GES is</li> <li>All clait</li> <li>No ref</li> </ul> | & Conditions ers received after the Discount Price Date w tor is responsible for all items for the duratio lour is not chosen, GES will choose a colour es are for rental of equipment only. All items is not responsible for exhibit materials left in ms or discrepancies must be settled at the ounds/exchanges on cancelled draped tables show opening.  I have read and une | on of the show. If for you. Is remain the pro GEM rental exh GES Service Ce Is or custom boot | operty of GES.<br>ibits or counter<br>entre prior to sho<br>th draping once | storage units.<br>ow closing.<br>delivered. 50% |      |      |            | lled                     | SUBTOTA<br>5% GS<br>TOTA<br>1 GES. | Ţ                | 04060264 |