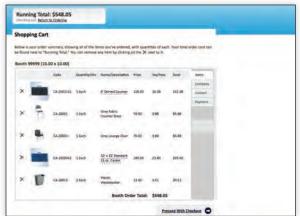

# Accelerate your experience with Expresso exhibit planning, ordering and management.

Exhibitors can order everything they need for their tradeshow exhibit through Expresso, our simple to navigate, picture-driven system that satisfies your need for speed. With just a few clicks exhibitors can order GES products and services including:

## Expresso is more than just an online exhibitor manual. Exhibitors can:

- Order exhibit products and services.
- Print shipping labels.
- View important show and event information.
- Download the show schedule into Outlook or iCalendar.
- View account order status and history.