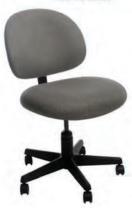

# furnishings

Grey Fabric Side Chair

Grey Fabric Counter Stool

Steno Chair

30" Round / 30" High

30" Round / 18" High Coffee Table

4', 6', OR 8' Long Raised Draped Table with White Vinyl Top

4', 6', OR 8' Long Draped Table with White Vinyl Top