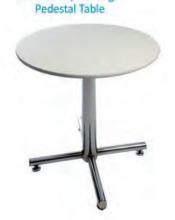

# FURNISHINGS ORDER FORM

| #25, 58                                                                                                                         | 05 - 76 Ave. SE Calgary, Albert                                                                                                                                                                                                                                                                                                                                                  | a, T2C 5L8                                                                                    | Tel: (403                                                                   | 3) 243-2212                                     | Fax: | (403 | 3) 243-386 | 8 Toll Free 1-80         | 00-636-8235                        | www.gesex        | po.ca    |
|---------------------------------------------------------------------------------------------------------------------------------|----------------------------------------------------------------------------------------------------------------------------------------------------------------------------------------------------------------------------------------------------------------------------------------------------------------------------------------------------------------------------------|-----------------------------------------------------------------------------------------------|-----------------------------------------------------------------------------|-------------------------------------------------|------|------|------------|--------------------------|------------------------------------|------------------|----------|
| SHOV                                                                                                                            | V: Canadian Beef Ind                                                                                                                                                                                                                                                                                                                                                             | dustry Co                                                                                     | nference                                                                    |                                                 |      |      |            | OUNT PRICE<br>LINE DATE: |                                    | gust 1, 20       | 17       |
|                                                                                                                                 | EXHIBITOR                                                                                                                                                                                                                                                                                                                                                                        | INFORM                                                                                        | MATION                                                                      |                                                 |      |      | (          | CREDIT CAF               | RD AUTH                            | ORIZATIO         | ON       |
|                                                                                                                                 | BOOTH #:                                                                                                                                                                                                                                                                                                                                                                         |                                                                                               |                                                                             |                                                 |      |      |            | MASTERCARD               | □VISA                              | MA 🔲 AM          | ΕX       |
| COMPA                                                                                                                           | ANY                                                                                                                                                                                                                                                                                                                                                                              |                                                                                               |                                                                             |                                                 |      |      |            |                          |                                    |                  |          |
| STREE                                                                                                                           | T                                                                                                                                                                                                                                                                                                                                                                                |                                                                                               |                                                                             |                                                 |      | _    | E          | XPIRY DATE               | /                                  |                  |          |
| CITY_                                                                                                                           | PROV/S1                                                                                                                                                                                                                                                                                                                                                                          | ΓATE                                                                                          | CODE                                                                        |                                                 |      | _    |            |                          |                                    |                  |          |
| E-MAIL                                                                                                                          |                                                                                                                                                                                                                                                                                                                                                                                  |                                                                                               |                                                                             |                                                 |      | _    |            | CAR                      | DHOLDER NAMI                       |                  |          |
| PHONE                                                                                                                           |                                                                                                                                                                                                                                                                                                                                                                                  | _FAX                                                                                          |                                                                             |                                                 |      | _    |            | CARDH                    | IOLDER SIGNAT                      | IRE              |          |
| CONTA                                                                                                                           | CT NAME                                                                                                                                                                                                                                                                                                                                                                          |                                                                                               |                                                                             |                                                 |      | _    |            |                          | CHED (PAYABLE                      |                  |          |
|                                                                                                                                 | (ORI                                                                                                                                                                                                                                                                                                                                                                             |                                                                                               |                                                                             |                                                 |      |      |            | IN FULL<br>NT IS RECEIVI | ED)                                |                  |          |
|                                                                                                                                 | FURNIS                                                                                                                                                                                                                                                                                                                                                                           | HINGS                                                                                         |                                                                             |                                                 | 1 [  |      | DRA        | PED DISPLA               | Y TABLES                           | 30" HIGH         | I        |
| Q.                                                                                                                              | TY DESCRIPTION                                                                                                                                                                                                                                                                                                                                                                   | DISCOUNT<br>PRICE                                                                             | REGULAR<br>PRICE                                                            | TOTAL                                           | ן פֿ | BLA  | ACK BLI    | JE BURGUNDY              | GREEN                              | RED SILVER       | ☐ WHITE  |
|                                                                                                                                 | Grey Fabric Side Chair                                                                                                                                                                                                                                                                                                                                                           | \$41.00                                                                                       | \$57.00                                                                     | <u> </u>                                        | 1 [  | QT   | Υ [        | DESCRIPTION              | DISCOUNT<br>PRICE                  | REGULAR<br>PRICE | TOTAL    |
|                                                                                                                                 | Grey Fabric Counter Stool                                                                                                                                                                                                                                                                                                                                                        | \$89.50                                                                                       | \$125.50                                                                    |                                                 | 1 [  |      | 4 Ft. L    | ong x 2 Ft. Wide         | \$85.50                            | \$119.50         |          |
|                                                                                                                                 | Grey Fabric Arm Chair                                                                                                                                                                                                                                                                                                                                                            | \$42.00                                                                                       | \$74.50                                                                     |                                                 | 1 [  |      | 6 Ft. L    | ong x 2 Ft. Wide         | \$94.00                            | \$131.50         |          |
|                                                                                                                                 | Steno Chair                                                                                                                                                                                                                                                                                                                                                                      | \$58.00                                                                                       | \$81.00                                                                     | <u> </u>                                        | 1 [  |      | 8 Ft. L    | ong x 2 Ft. Wide         | \$101.5                            | 0 \$142.50       |          |
|                                                                                                                                 | Cocktail Table 40" High                                                                                                                                                                                                                                                                                                                                                          | \$90.00                                                                                       | \$125.50                                                                    | <u> </u>                                        |      |      | Drape      | Fourth Side              | Add \$                             | 37.00 ea.        |          |
|                                                                                                                                 | 30" Round 30" High                                                                                                                                                                                                                                                                                                                                                               | ,,,,,,,,,                                                                                     | ,                                                                           |                                                 | ┤    |      |            |                          |                                    |                  |          |
|                                                                                                                                 | Pedestal Table                                                                                                                                                                                                                                                                                                                                                                   | \$74.50                                                                                       | \$104.50                                                                    |                                                 | 1 [  | R    | AISED      | DRAPED DIS               | PLAY TAE                           | LES 42" I        | HIGH     |
|                                                                                                                                 | 30" Round 18" High<br>Coffee Table                                                                                                                                                                                                                                                                                                                                               | \$57.00                                                                                       | \$79.50                                                                     |                                                 |      | В    | LACK       | ☐ BLUE                   | SILVER                             | ☐ WHITE          |          |
|                                                                                                                                 | Coat Tree                                                                                                                                                                                                                                                                                                                                                                        | \$32.00                                                                                       | \$45.00                                                                     |                                                 | 1 L  | QT   | Υ          | DESCRIPTION              | DISCOUNT<br>PRICE                  | REGULAR<br>PRICE | TOTAL    |
|                                                                                                                                 | 22" x 28" Chrome Sign<br>Holder (Sign Extra)                                                                                                                                                                                                                                                                                                                                     | \$48.50                                                                                       | \$68.00                                                                     |                                                 |      |      |            | ong x 2 Ft. Wide         | \$ 97.50                           | \$136.50         |          |
|                                                                                                                                 | Easel                                                                                                                                                                                                                                                                                                                                                                            | \$41.00                                                                                       | \$57.50                                                                     |                                                 | 1    |      | _          | ong x 2 Ft. Wide         | \$120.00                           | + -              | $\vdash$ |
|                                                                                                                                 | Ballot Drum                                                                                                                                                                                                                                                                                                                                                                      | \$65.00                                                                                       | \$91.00                                                                     |                                                 | 1    |      |            | ong x 2 Ft. Wide         | \$147.00                           |                  |          |
|                                                                                                                                 | Garment Rack on Wheels                                                                                                                                                                                                                                                                                                                                                           | \$46.50                                                                                       | \$65.00                                                                     | ĺ                                               | j L  |      | Drape      | Fourth Side              | Add                                | 37.00 ea.        |          |
|                                                                                                                                 | White Counter Storage<br>Unit 40" H                                                                                                                                                                                                                                                                                                                                              | \$139.50                                                                                      | \$195.50                                                                    |                                                 | 1 ,  |      |            | CUSTOM BO                | OTH DRA                            | PING             |          |
|                                                                                                                                 | Bag Holder 41"H                                                                                                                                                                                                                                                                                                                                                                  | \$68.00                                                                                       | \$95.50                                                                     |                                                 | ]    |      |            | BLACK BLUE               |                                    |                  | ITE      |
|                                                                                                                                 | Tape Stanchion                                                                                                                                                                                                                                                                                                                                                                   | \$43.50                                                                                       | \$60.50                                                                     | ĺ                                               | Īſ   |      |            | ligh (Per Linear F       |                                    | \$10.00          |          |
|                                                                                                                                 | Wastebasket                                                                                                                                                                                                                                                                                                                                                                      | \$22.50                                                                                       | \$32.00                                                                     |                                                 | 1    |      | 8 Ft. F    | ligh (Per Linear F       | t.) \$8.00                         | \$11.00          |          |
| <ul> <li>All ord</li> <li>Exhibit</li> <li>If a co</li> <li>Charg</li> <li>GES is</li> <li>All clait</li> <li>No ref</li> </ul> | & Conditions ers received after the Discount Price Date w tor is responsible for all items for the duratio lour is not chosen, GES will choose a colour es are for rental of equipment only. All items is not responsible for exhibit materials left in ms or discrepancies must be settled at the ounds/exchanges on cancelled draped tables show opening.  I have read and une | on of the show. If for you. Is remain the pro GEM rental exh GES Service Ce Is or custom boot | operty of GES.<br>ibits or counter<br>entre prior to sho<br>th draping once | storage units.<br>ow closing.<br>delivered. 50% |      |      |            | lled                     | SUBTOTA<br>5% GS<br>TOTA<br>1 GES. | Ţ                | 04060264 |