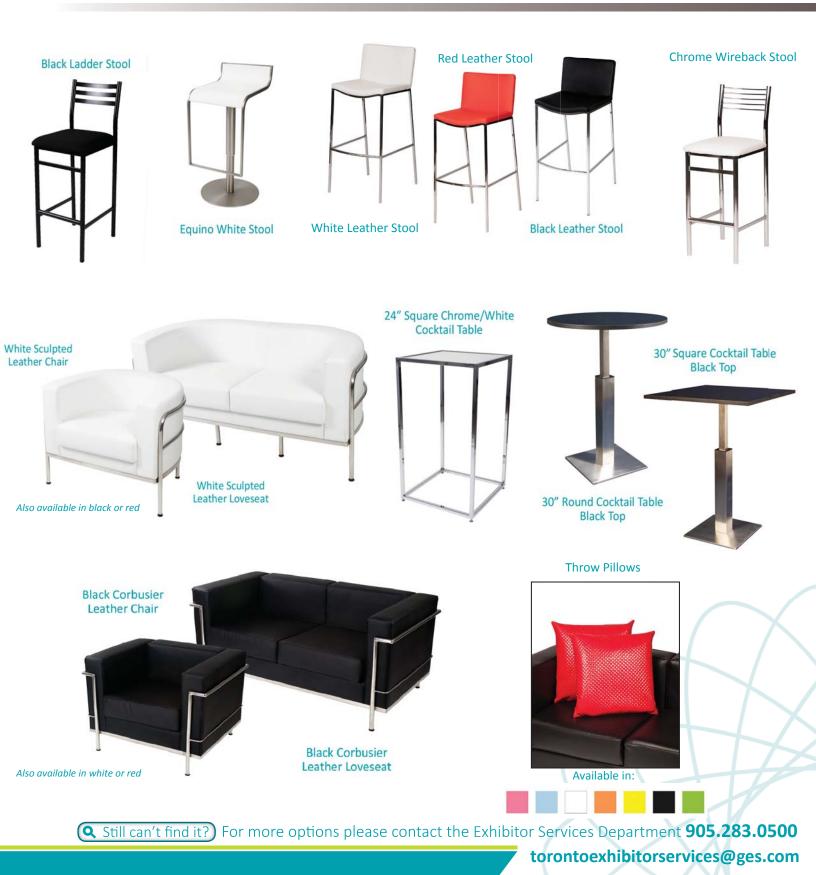

### SPECIALTY FURNITURE

5675 McLaughlin Road, Mississauga, Ontario, L5R 3K5 Tel: 905-283-0500 Fax: 905-283-0501 Toll Free: 1-877-437-4247 torontoexhibitorservices@ges.com www.ges.com/ca

| SHOW:   | Health a | Partners in Prevention<br>and Safety Conference & Trade Show | ADVANCE PR<br>DEADLINE DA |                         | il 10, 2017 |  |  |
|---------|----------|--------------------------------------------------------------|---------------------------|-------------------------|-------------|--|--|
|         | EX       | HIBITOR INFORMATION                                          | CREDIT CARD AUTHORIZATION |                         |             |  |  |
|         | BOOTH #  | :                                                            |                           |                         |             |  |  |
| COMPANY | /        |                                                              |                           |                         |             |  |  |
| STREET_ |          |                                                              | EXPIRY DAT                | E /                     |             |  |  |
| СІТҮ    |          | PROV/STATE CODE                                              |                           |                         |             |  |  |
| E-MAIL  |          |                                                              |                           | CARDHOLDER NAME         |             |  |  |
| PHONE   |          | FAX                                                          |                           | CARDHOLDER SIGNATURE    |             |  |  |
| CONTACT | NAME     |                                                              |                           | JE ATTACHED (PAYABLE TO |             |  |  |
|         | ALI      | L ORDERS MUST BE PREPAID IN FULL (ORDERS CAN NOT BE          | PROCESSED UNTIL PA        | YMENT IS RECEIVED)      |             |  |  |
| QTY     |          |                                                              |                           | Regular Price           | Total       |  |  |
|         | SGLMC    | Grey Leather Ripple Sled Base Meeting Chair                  | \$138.28                  | \$192.06                |             |  |  |
|         | SGLMC    | Black Leather Ripple Sled Base Meeting Chair                 | \$138.28                  | \$192.06                |             |  |  |
|         | SMCW     | White Meeting Chair                                          | \$134.79                  | \$187.21                |             |  |  |
|         | SLRBTCW  | White Leather Round Tub Chairs                               | \$262.60                  | \$364.72                |             |  |  |
|         | SLRBTCBK | Black Leather Round Tub Chairs                               | \$262.60                  | \$364.72                |             |  |  |
|         | SSWCT    | Chrome/White Cocktail Table (24" Square Top, 42" High)       | \$174.60                  | \$242.50                |             |  |  |
|         | SRCT     | Round Cocktail Table (Black 30" Diameter Top, 42" High)      | \$191.36                  | \$265.78                |             |  |  |
|         | SSBCT    | Square Cocktail Table (Black 30" Top, 42" High)              | \$191.36                  | \$265.78                |             |  |  |
|         | SBMT     | 42" Black Meeting Table (Round)                              | \$168.31                  | \$233.77                |             |  |  |
|         | SCMT72W  | 72" Chrome & White Meeting Table                             | \$270.98                  | \$376.36                |             |  |  |
|         | SCTW     | 24" X 48" Coffee Table White Top                             | \$183.68                  | \$255.11                |             |  |  |
|         | SCTB     | 24" X 48" Coffee Table Black Top                             | \$183.68                  | \$255.11                |             |  |  |
|         | SWRET24  | 24" Round End Table White Top                                | \$145.97                  | \$202.73                |             |  |  |
|         | SBRET24  | 24" Round End Table Black Top                                | \$145.97                  | \$202.73                |             |  |  |
|         | SWRCT32  | Round Coffee Table White Top 32"                             | \$164.82                  | \$228.92                |             |  |  |
|         | SBRCT32  | Round Coffee Table Black Top 32"                             | \$164.82                  | \$228.92                |             |  |  |
|         | SWRCT39  | Round Coffee Table White Top 39"                             | \$164.82                  | \$228.92                |             |  |  |
|         | SBRCT39  | Round Coffee Table Black Top 39"                             | \$164.82                  | \$228.92                |             |  |  |
|         | SBF      | Bar Fridge                                                   | \$228.42                  | \$340.93                |             |  |  |
|         | SLS      | Literature Stand                                             | \$167.62                  | \$232.80                |             |  |  |
|         | STP      | 18" Throw Pillows<br>whitepinkblueredorangeyellowblackgreen  | \$28.63                   | \$39.77                 |             |  |  |