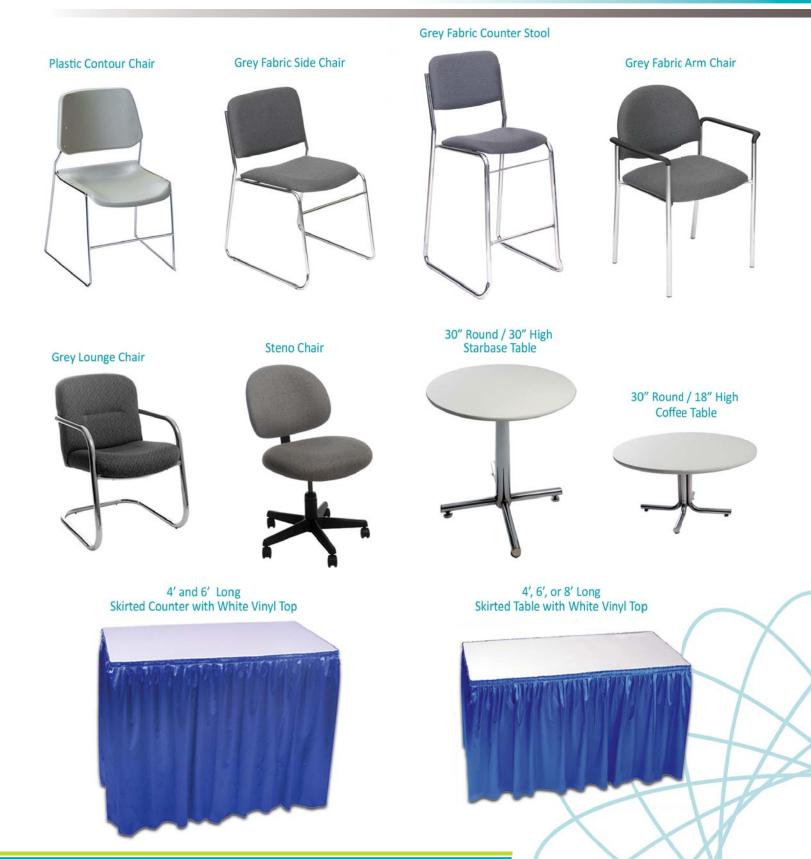

### **FURNISHINGS**

5675 McLaughlin Road, Mississauga, Ontario, L5R 3K5 Tel: 905-283-0500 Fax: 905-283-0501 Toll Free: 1-877-437-4247 torontoexhibitorservices@ges.com www.ges.com/ca

| SHOW  | /: н                                                  | Partners in Prevention<br>ealth and Safety Conference & Trade Shov | ADVA<br>DEADI    | NCE PRICE<br>LINE DATE:   | April 10, 2017         |                    |  |
|-------|-------------------------------------------------------|--------------------------------------------------------------------|------------------|---------------------------|------------------------|--------------------|--|
|       |                                                       | EXHIBITOR INFORMATION                                              |                  | CREDIT CARD AUTHORIZATION |                        |                    |  |
|       | BO                                                    | OTH #:                                                             |                  | M/                        | ASTERCARD              |                    |  |
| СОМРА | COMPANY                                               |                                                                    |                  |                           |                        |                    |  |
| STREE | Т                                                     |                                                                    |                  | EXPIRY DATE/              |                        |                    |  |
| CITY_ |                                                       | PROV/STATECODE                                                     |                  |                           |                        |                    |  |
| 1     |                                                       |                                                                    |                  |                           | CARDHOLDER N           | AME                |  |
| PHONE |                                                       | FAX                                                                |                  |                           | CARDHOLDER SIGN        | NATURE             |  |
| CONTA | CT NAME                                               |                                                                    |                  |                           | CHEQUE ATTACHED (PAYA  | BLE TO GES CANADA) |  |
|       | ALL ORDERS MUST BE PREPAID IN FULL (ORDERS CAN NOT BE |                                                                    |                  |                           | OUNTIL PAYMENT IS RECE | IVED)              |  |
| QTY   | Item #                                                | Description                                                        | Advance          | e Price                   | Regular Price          | Total              |  |
|       | 300050                                                | Plastic Contour Chair                                              | \$48.96          |                           | \$68.00                |                    |  |
|       | FGFSC                                                 | Grey Fabric Side Chair                                             | \$54.35          |                           | \$75.48                |                    |  |
|       | FGFAC                                                 | Grey Fabric Arm Chair                                              | \$68.44          |                           | \$95.06                |                    |  |
|       | FGFCS                                                 | Grey Fabric Counter Stool                                          | \$9              | 5.68                      | \$132.89               |                    |  |
|       | FGFLC                                                 | Grey Lounge Chair                                                  | \$9              | 0.09                      | \$125.13               |                    |  |
|       | FSC                                                   | Steno Chair                                                        | \$9:             | 2.89                      | \$129.01               |                    |  |
|       | FPEDT                                                 | Starbase Table - 30" Round x 30" High                              | \$97             | 7.08                      | \$134.83               |                    |  |
|       | FCOFT                                                 | Starbase Table - 30" Round x 18" High (Coffee Table)               | \$74             | 1.03                      | \$102.82               |                    |  |
|       | FCT                                                   | Coat Tree                                                          | \$4 <sup>.</sup> | .90                       | \$58.20                |                    |  |
|       | FCSH                                                  | 22" x 28" Chrome Sign Holder (Sign Extra)                          | \$8              | 5.20                      | \$118.34               |                    |  |
|       | FESL                                                  | Easel                                                              | \$52             | 2.38                      | \$72.75                |                    |  |
|       | FSBD                                                  | Gold Ballot Drum                                                   | \$99             | 9.87                      | \$138.71               |                    |  |
|       | GPLP                                                  | Plexi Pocket (wall mountable only)                                 | \$3              | 9.11                      | \$54.32                |                    |  |
|       | FCSU                                                  | White Counter Storage Unit 41" H                                   | \$24:            | 3.74                      | \$338.53               |                    |  |
|       | FBH                                                   | Bag Holder 41"H                                                    | \$77             | 7.52                      | \$107.67               |                    |  |
|       | FCS                                                   | 1 Pair of Stanchions                                               | \$14             | 5.66                      | \$203.70               |                    |  |
|       | FWB                                                   | Plastic Wastebasket                                                | \$18             | 3.16                      | \$25.22                |                    |  |

### **FURNISHINGS**

5675 McLaughlin Road, Mississauga, Ontario, L5R 3K5 Tel: 905-283-0500 Fax: 905-283-0501 Toll Free: 1-877-437-4247 torontoexhibitorservices@ges.com www.ges.com/ca

| SHOW                                                                          | ′: H  | Partners in Prevention<br>ealth and Safety Conference & Trade Sh |           | NCE PRICE<br>LINE DATE:   | April 10, 2017       |        |  |
|-------------------------------------------------------------------------------|-------|------------------------------------------------------------------|-----------|---------------------------|----------------------|--------|--|
|                                                                               |       | EXHIBITOR INFORMATION                                            |           | CREDIT CARD AUTHORIZATION |                      |        |  |
|                                                                               | BO    | ОТН #:                                                           | _         |                           |                      |        |  |
| СОМРА                                                                         | NY    |                                                                  |           |                           |                      |        |  |
|                                                                               |       |                                                                  |           | EX                        | PIRY DATE /          |        |  |
|                                                                               |       | PROV/STATE CODE                                                  |           |                           |                      |        |  |
|                                                                               |       |                                                                  |           |                           | CARDHOLDER I         | NAME   |  |
|                                                                               |       | FAX                                                              |           |                           | CARDHOLDER SIG       | NATURE |  |
| CONTAG                                                                        |       |                                                                  |           |                           | CHEQUE ATTACHED (PAY |        |  |
| ALL ORDERS MUST BE PREPAID IN FULL (ORDERS CAN NOT BE PROCESSED UNTIL PAYMENT |       |                                                                  |           |                           |                      | IVED)  |  |
| QTY Item # SKIRTED TABLES 30" HIGH Advan                                      |       |                                                                  |           | Price                     | Regular Price        | Total  |  |
|                                                                               |       |                                                                  |           | E 🗌 BURGI                 |                      |        |  |
|                                                                               | DT4   | 4 Ft. Long x 2 Ft. Wide                                          | \$91.49   |                           | \$127.07             |        |  |
|                                                                               | DT6   | 6 Ft. Long x 2 Ft. Wide                                          | \$108.25  |                           | \$150.35             |        |  |
|                                                                               | DT8   | 8 Ft. Long x 2 Ft. Wide                                          | \$136.89  |                           | \$190.12             |        |  |
|                                                                               | DTS4S | Skirted Fourth Side Additional Charge                            | \$41.21   |                           | \$57.23              |        |  |
|                                                                               |       | SKIRTED COUNTER 42" HIGH                                         |           |                           |                      |        |  |
|                                                                               | RD4   | 4 Ft. Long x 2 Ft. Wide                                          | \$136.89  |                           | \$190.12             |        |  |
|                                                                               | RD6   | 6 Ft. Long x 2 Ft. Wide                                          | \$155.04  |                           | \$215.34             |        |  |
|                                                                               | RD4S  | Skirted Fourth Side Additional Charge                            | \$42.60   | \$59.17                   |                      |        |  |
|                                                                               |       | NON SKIRTED TABLES 30" HIGH                                      |           |                           | •                    | ·      |  |
|                                                                               | UD4   | 4 Ft. Long x 2 Ft. Wide                                          | \$67.05   |                           | \$93.12              |        |  |
|                                                                               | UD6   | 6 Ft. Long x 2 Ft. Wide                                          | \$87.16   |                           | \$121.06             |        |  |
|                                                                               | UD8   | 8 Ft. Long x 2 Ft. Wide                                          | \$100.57  |                           | \$139.68             |        |  |
|                                                                               |       | NON SKIRTED TABLES 42" HIGH                                      |           |                           | •                    |        |  |
|                                                                               | RUD4  | 4 Ft. Long x 2 Ft. Wide                                          | \$108.95  |                           | \$151.32             |        |  |
|                                                                               | RUD6  | 6 Ft. Long x 2 Ft. Wide                                          | \$141.64  |                           | \$196.72             |        |  |
|                                                                               |       | CUSTOM BOOTH DRAPING                                             | BLACK BLU |                           |                      |        |  |
|                                                                               | D3    | 3 Ft. High (Per Linear Ft.)                                      | \$12.57   |                           | \$17.46              |        |  |
|                                                                               | D8    | 8 Ft. High (Per Linear Ft.)                                      | \$17.46   |                           | \$24.25              |        |  |