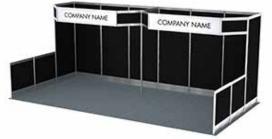

| CREDIT CARD AUTHORIZATION                                                   |
| STREET_  | BOOTH #:PROV/STATECODE                                                     |                                                                             |
|          |                                                                            | CARDHOLDER NAME                                                             |
|          | FAX                                                                        | CARDHOLDER SIGNATURE CHEQUE ATTACHED (PAYABLE TO GES CANADA)                |
| • Header | GES SHOW SPE<br>Sign(s) - 12″x77.5″ • Infill Panels • Carpet • Installed & | CIAL INCLUDES:<br>Dismantled • No Labour Costs • No Material Handling Costs |





(No substitutions please. If you require additional furniture, please refer to the GES order forms enclosed in the manual).

| QTY       | Item #                                                                                                                                                                  | Description |                                                                         |                | Advance Price         | Regular Price     | Total Price |   |
|-----------|-------------------------------------------------------------------------------------------------------------------------------------------------------------------------|-------------|-------------------------------------------------------------------------|----------------|-----------------------|----------