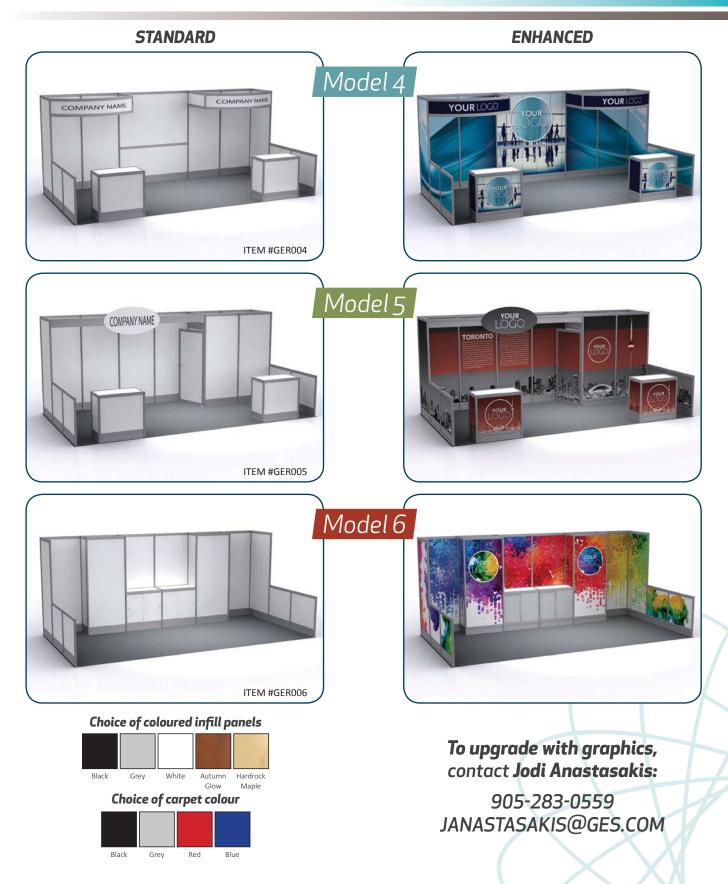

# 10' x 10' Exhibit Rentals

**STANDARD ENHANCED** Model1 COMPANY NAME YOURL ITEM #GER001 YOUR Model 2 COMPANY NAME ITEM #GER002 Model 3 ITEM #GER003 Choice of coloured infill panels To upgrade with graphics, contact Jodi Anastasakis: Black White Autumn Hardrock Grey Glow Maple 905-283-0559 Choice of carpet colour JANASTASAKIS@GES.COM Blue Black Red Grev