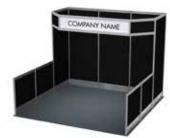

| SHOW:    | Partners in Prevention<br>Health and Safety Conference & Trade Show        | ADVANCE PRICE<br>DEADLINE DATE: April 10, 2017                              |
|----------|----------------------------------------------------------------------------|-----------------------------------------------------------------------------|
|          | EXHIBITOR INFORMATION                                                      | CREDIT CARD AUTHORIZATION                                                   |
| STREET_  | BOOTH #:PROV/STATECODE                                                     |                                                                             |
|          |                                                                            | CARDHOLDER NAME                                                             |
|          | FAX                                                                        | CARDHOLDER SIGNATURE CHEQUE ATTACHED (PAYABLE TO GES CANADA)                |
| • Header | GES SHOW SPE<br>Sign(s) - 12″x77.5″ • Infill Panels • Carpet • Installed & | CIAL INCLUDES:<br>Dismantled • No Labour Costs • No Material Handling Costs |

(No substitutions please. If you require additional furniture, please refer to the GES order forms enclosed in the manual).

| QTY       | Item #                                                                                                                                                                  | Description |                                                                         |                | Advance Price         | Regular Price     | Total Price |   |
|-----------|-------------------------------------------------------------------------------------------------------------------------------------------------------------------------|-------------|-------------------------------------------------------------------------|----------------|-----------------------|-------------------|-------------|---|
|           | SS001                                                                                                                                                                   |             | Pac                                                                     | kage A - 10′ : | x 10′                 | \$942.14          | \$1,308.53  |   |
|           | SS002                                                                                                                                                                   |             | Pac                                                                     | kage B - 10′   | x 20′                 | \$1,413.56        | \$1,963.28  |   |
|           | P                                                                                                                                                                       | LEASE       | SELECT YO                                                               | OUR CHOIC      | e of infill pane      | L AND CARPET CO   | LOUR:       |   |
|           | Infill Panel                                                                                                                                                            | Colour:     | Black                                                                   | Grey           | White                 | Carpet Colour:    | Black Grey  | , |
|           |                                                                                                                                                                         |             |                                                                         | (All panel & c | arpet colours subject | to availability.) |             |   |
| Package A | Identification                                                                                                                                                          | Sign to R   | lead:                                                                   |                |                       |                   |             |   |
| •         |                                                                                                                                                                         | •           |                                                                         |                |                       | Right:            |             |   |
|           | Custom Header to be added 🛛 Custom Header Signs/Logos will be charged \$100.00 extra per sign                                                                           |             |                                                                         |                |                       |                   |             |   |
|           | You can upload your file(s) to: https://file.ges.com/                                                                                                                   |             |                                                                         |                |                       |                   |             |   |
|           | Enter toupload@ges.com in the "Recipient Email Address" field.                                                                                                          |             |                                                                         |                |                       |                   |             |   |
|           | <b>IMPORTANT:</b> Please enter your company name, event name, event location, booth number, and any other specifics associated with your graphic file under "Comments:" |             |                                                                         |                |                       |                   |             |   |
|           |                                                                                                                                                                         | electrical  | Terms & Conditions<br>• Does not include lighting or electrical service |                |                       |                   |             |   |