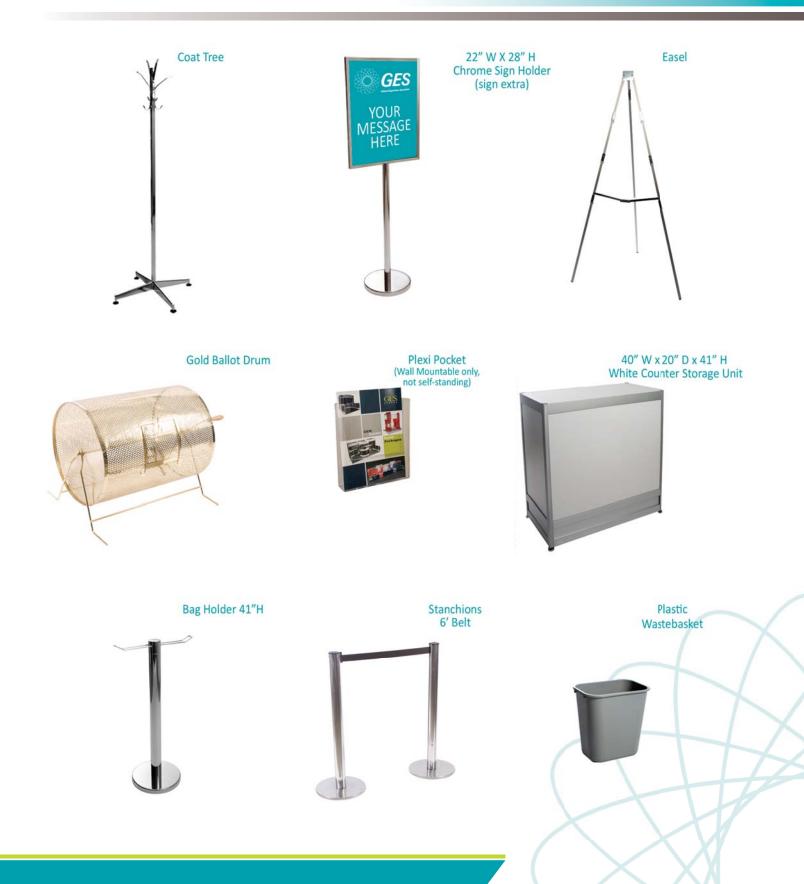

### **FURNISHINGS**

5675 McLaughlin Road, Mississauga, Ontario, L5R 3K5 Tel: 905-283-0500 Fax: 905-283-0501 Toll Free: 1-877-437-4247 torontoexhibitorservices@ges.com www.ges.com/ca

| SHOW  | /: н                                                  | Partners in Prevention<br>ealth and Safety Conference & Trade Shov | ADVA<br>DEADI    | NCE PRICE<br>LINE DATE:   | April 10, 2017         |                    |  |
|-------|-------------------------------------------------------|--------------------------------------------------------------------|------------------|---------------------------|------------------------|--------------------|--|
|       |                                                       | EXHIBITOR INFORMATION                                              |                  | CREDIT CARD AUTHORIZATION |                        |                    |  |
|       | BO                                                    | OTH #:                                                             |                  | M/                        | ASTERCARD              |                    |  |
| СОМРА | COMPANY                                               |                                                                    |                  |                           |                        |                    |  |
| STREE | Т                                                     |                                                                    |                  | EXPIRY DATE/              |                        |                    |  |
| CITY_ |                                                       | PROV/STATECODE                                                     |                  |                           |                        |                    |  |
| 1     |                                                       |                                                                    |                  |                           | CARDHOLDER N           | AME                |  |
| PHONE |                                                       | FAX                                                                |                  |                           | CARDHOLDER SIGN        | NATURE             |  |
| CONTA | CT NAME                                               |                                                                    |                  |                           | CHEQUE ATTACHED (PAYA  | BLE TO GES CANADA) |  |
|       | ALL ORDERS MUST BE PREPAID IN FULL (ORDERS CAN NOT BE |                                                                    |                  |                           | OUNTIL PAYMENT IS RECE | IVED)              |  |
| QTY   | Item #                                                | Description                                                        | Advance          | e Price                   | Regular Price          | Total              |  |
|       | 300050                                                | Plastic Contour Chair                                              | \$48.96          |                           | \$68.00                |                    |  |
|       | FGFSC                                                 | Grey Fabric Side Chair                                             | \$54.35          |                           | \$75.48                |                    |  |
|       | FGFAC                                                 | Grey Fabric Arm Chair                                              | \$68.44          |                           | \$95.06                |                    |  |
|       | FGFCS                                                 | Grey Fabric Counter Stool                                          | \$9              | 5.68                      | \$132.89               |                    |  |
|       | FGFLC                                                 | Grey Lounge Chair                                                  | \$9              | 0.09                      | \$125.13               |                    |  |
|       | FSC                                                   | Steno Chair                                                        | \$9:             | 2.89                      | \$129.01               |                    |  |
|       | FPEDT                                                 | Starbase Table - 30" Round x 30" High                              | \$97             | 7.08                      | \$134.83               |                    |  |
|       | FCOFT                                                 | Starbase Table - 30" Round x 18" High (Coffee Table)               | \$74             | 1.03                      | \$102.82               |                    |  |
|       | FCT                                                   | Coat Tree                                                          | \$4 <sup>.</sup> | .90                       | \$58.20                |                    |  |
|       | FCSH                                                  | 22" x 28" Chrome Sign Holder (Sign Extra)                          | \$8              | 5.20                      | \$118.34               |                    |  |
|       | FESL                                                  | Easel                                                              | \$52             | 2.38                      | \$72.75                |                    |  |
|       | FSBD                                                  | Gold Ballot Drum                                                   | \$99             | 9.87                      | \$138.71               |                    |  |
|       | GPLP                                                  | Plexi Pocket (wall mountable only)                                 | \$3              | 9.11                      | \$54.32                |                    |  |
|       | FCSU                                                  | White Counter Storage Unit 41" H                                   | \$24:            | 3.74                      | \$338.53               |                    |  |
|       | FBH                                                   | Bag Holder 41"H                                                    | \$77             | 7.52                      | \$107.67               |                    |  |
|       | FCS                                                   | 1 Pair of Stanchions                                               | \$14             | 5.66                      | \$203.70               |                    |  |
|       | FWB                                                   | Plastic Wastebasket                                                | \$18             | 3.16                      | \$25.22                |                    |  |