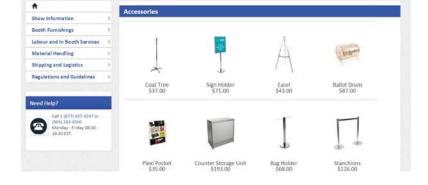

### **FURNISHINGS**

5675 McLaughlin Road, Mississauga, Ontario, L5R 3K5 Tel: 905-283-0500 Fax: 905-283-0501 Toll Free: 1-877-437-4247 torontoexhibitorservices@ges.com www.ges.com/ca

| SHOW  | /: н                                                  | Partners in Prevention<br>ealth and Safety Conference & Trade Shov | ADVA<br>DEADI    | NCE PRICE<br>LINE DATE:   | April 10, 2017         |                    |  |
|-------|-------------------------------------------------------|--------------------------------------------------------------------|------------------|---------------------------|------------------------|--------------------|--|
|       |                                                       | EXHIBITOR INFORMATION                                              |                  | CREDIT CARD AUTHORIZATION |                        |                    |  |
|       | BO                                                    | OTH #:                                                             |                  | M/                        | ASTERCARD              |                    |  |
| СОМРА | COMPANY                                               |                                                                    |                  |                           |                        |                    |  |
| STREE | Т                                                     |                                                                    |                  | EXPIRY DATE/              |                        |                    |  |
| CITY_ |                                                       | PROV/STATECODE                                                     |                  |                           |                        |                    |  |
| 1     |                                                       |                                                                    |                  |                           | CARDHOLDER N           | AME                |  |
| PHONE |                                                       | FAX                                                                |                  |                           | CARDHOLDER SIGN        | NATURE             |  |
| CONTA | CT NAME                                               |                                                                    |                  |                           | CHEQUE ATTACHED (PAYA  | BLE TO GES CANADA) |  |
|       | ALL ORDERS MUST BE PREPAID IN FULL (ORDERS CAN NOT BE |                                                                    |                  |                           | OUNTIL PAYMENT IS RECE | IVED)              |  |
| QTY   | Item #                                                | Description                                                        | Advance          | e Price                   | Regular Price          | Total              |  |
|       | 300050                                                | Plastic Contour Chair                                              | \$48.96          |                           | \$68.00                |                    |  |
|       | FGFSC                                                 | Grey Fabric Side Chair                                             | \$54.35          |                           | \$75.48                |                    |  |
|       | FGFAC                                                 | Grey Fabric Arm Chair                                              | \$68.44          |                           | \$95.06                |                    |  |
|       | FGFCS                                                 | Grey Fabric Counter Stool                                          | \$9              | 5.68                      | \$132.89               |                    |  |
|       | FGFLC                                                 | Grey Lounge Chair                                                  | \$9              | 0.09                      | \$125.13               |                    |  |
|       | FSC                                                   | Steno Chair                                                        | \$9:             | 2.89                      | \$129.01               |                    |  |
|       | FPEDT                                                 | Starbase Table - 30" Round x 30" High                              | \$97             | 7.08                      | \$134.83               |                    |  |
|       | FCOFT                                                 | Starbase Table - 30" Round x 18" High (Coffee Table)               | \$74             | 1.03                      | \$102.82               |                    |  |
|       | FCT                                                   | Coat Tree                                                          | \$4 <sup>.</sup> | .90                       | \$58.20                |                    |  |
|       | FCSH                                                  | 22" x 28" Chrome Sign Holder (Sign Extra)                          | \$8              | 5.20                      | \$118.34               |                    |  |
|       | FESL                                                  | Easel                                                              | \$52             | 2.38                      | \$72.75                |                    |  |
|       | FSBD                                                  | Gold Ballot Drum                                                   | \$99             | 9.87                      | \$138.71               |                    |  |
|       | GPLP                                                  | Plexi Pocket (wall mountable only)                                 | \$3              | 9.11                      | \$54.32                |                    |  |
|       | FCSU                                                  | White Counter Storage Unit 41" H                                   | \$24:            | 3.74                      | \$338.53               |                    |  |
|       | FBH                                                   | Bag Holder 41"H                                                    | \$77             | 7.52                      | \$107.67               |                    |  |
|       | FCS                                                   | 1 Pair of Stanchions                                               | \$14             | 5.66                      | \$203.70               |                    |  |
|       | FWB                                                   | Plastic Wastebasket                                                | \$18             | 3.16                      | \$25.22                |                    |  |