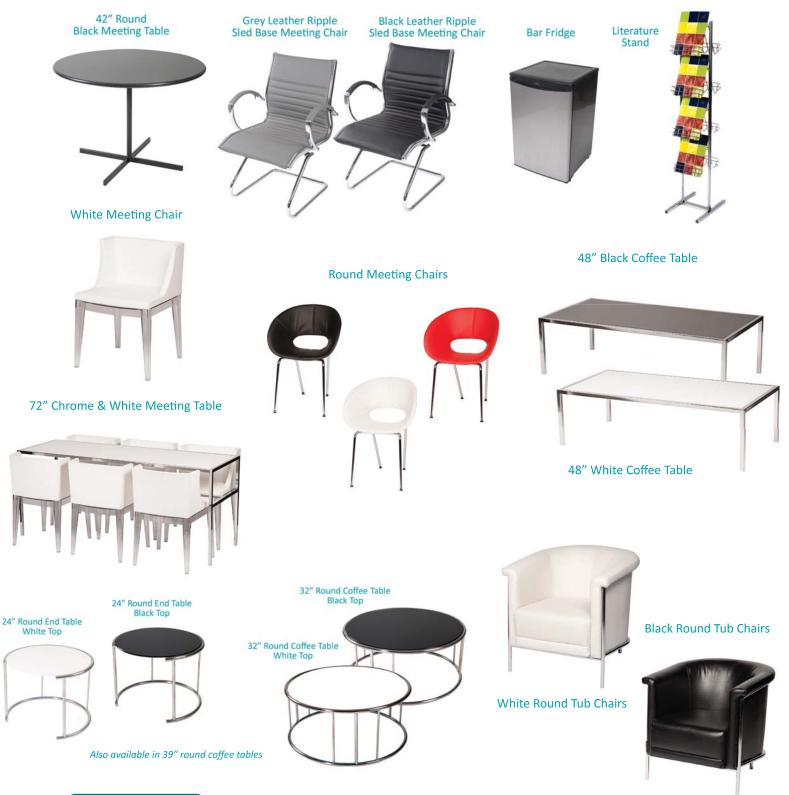

### **SPECIALTY FURNITURE**

5675 McLaughlin Road, Mississauga, Ontario, L5R 3K5 Tel: 905-283-0500 Fax: 905-283-0501 Toll Free: 1-877-437-4247 torontoexhibitorservices@ges.com www.ges.com/ca

| SHOW:   |          | Big Data Toronto 2017                                   | ADVANCE<br>DEADLINI | E PRICE<br>E DATE: J | une 2, 2017 |  |  |
|---------|----------|---------------------------------------------------------|---------------------|----------------------|-------------|--|--|
|         | EX       | HIBITOR INFORMATION                                     | CRE                 | DIT CARD AUTH        | ORIZATION   |  |  |
|         | BOOTH #  | :                                                       | MAST                | ERCARD 🗌 VISA        | AMEX        |  |  |
| COMPAN  |          |                                                         |                     |                      |             |  |  |
| STREET_ |          |                                                         | EXPIRY              | EXPIRY DATE /        |             |  |  |
| СІТҮ    |          | PROV/STATECODE                                          |                     |                      |             |  |  |
| E-MAIL  |          |                                                         |                     | CARDHOLDER NAME      | 1           |  |  |
| PHONE _ |          | FAX                                                     |                     |                      | 12.5        |  |  |
| CONTACT |          |                                                         |                     | CARDHOLDER SIGNATU   |             |  |  |
|         | AL       | L ORDERS MUST BE PREPAID IN FULL (ORDERS CAN N          |                     |                      | ,           |  |  |
| QTY     | Item #   | Description                                             | Advance Price       | Regular Price        | Total       |  |  |
|         | SGLMC    | Grey Leather Ripple Sled Base Meeting Chair             | \$152.11            | \$211.27             |             |  |  |
|         | SGLMC    | Black Leather Ripple Sled Base Meeting Chair            | \$152.11            | \$211.27             |             |  |  |
|         | SMCW     | White Meeting Chair                                     | \$148.27            | \$205.93             |             |  |  |
|         | SLRBTCW  | White Leather Round Tub Chairs                          | \$288.86            | \$401.19             |             |  |  |
|         | SLRBTCBK | Black Leather Round Tub Chairs                          | \$288.86            | \$401.19             |             |  |  |
|         | SSWCT    | Chrome/White Cocktail Table (24" Square Top, 42" High)  | \$192.06            | \$266.75             |             |  |  |
|         | SRCT     | Round Cocktail Table (Black 30" Diameter Top, 42" High) | \$210.50            | \$292.36             |             |  |  |
|         | SSBCT    | Square Cocktail Table (Black 30" Top, 42" High)         | \$210.50            | \$292.36             |             |  |  |
|         | SBMT     | 42" Black Meeting Table (Round)                         | \$185.15            | \$257.15             |             |  |  |
|         | SCMT72W  | 72" Chrome & White Meeting Table                        | \$298.08            | \$414.00             |             |  |  |
|         | SCTW     | 24" X 48" Coffee Table White Top                        | \$202.05            | \$280.62             |             |  |  |
|         | SCTB     | 24" X 48" Coffee Table Black Top                        | \$202.05            | \$280.62             |             |  |  |
|         | SWRET24  | 24" Round End Table White Top                           | \$160.56            | \$223.00             |             |  |  |
|         | SBRET24  | 24" Round End Table Black Top                           | \$160.56            | \$223.00             |             |  |  |
|         | SWRCT32  | Round Coffee Table White Top 32"                        | \$181.30            | \$251.81             |             |  |  |
|         | SBRCT32  | Round Coffee Table Black Top 32"                        | \$181.30            | \$251.81             |             |  |  |
|         | SWRCT39  | Round Coffee Table White Top 39"                        | \$181.30            | \$251.81             |             |  |  |
|         | SBRCT39  | Round Coffee Table Black Top 39"                        | \$181.30            | \$251.81             |             |  |  |
|         | SBF      | Bar Fridge                                              | \$254.29            | \$353.18             |             |  |  |
|         | SLS      | Literature Stand                                        | \$184.38            | \$256.08             |             |  |  |
|         | STP      | 18" Throw Pillows                                       | \$31.50             | \$43.75              |             |  |  |