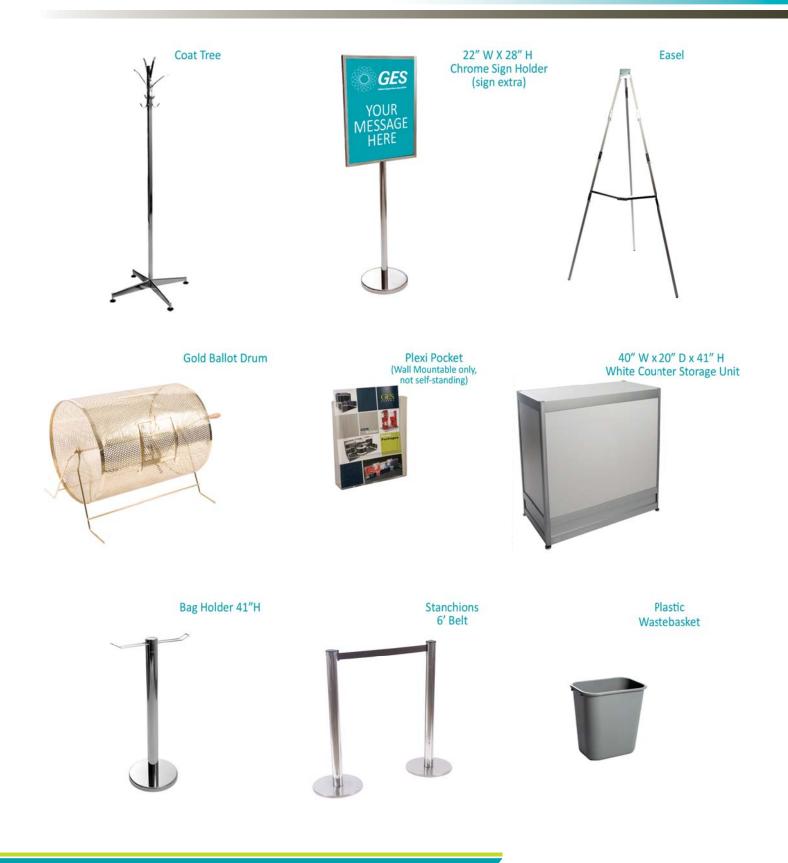

## **FURNISHINGS**

5675 McLaughlin Road, Mississauga, Ontario, L5R 3K5 Tel: 905-283-0500 Fax: 905-283-0501 Toll Free: 1-877-437-4247 torontoexhibitorservices@ges.com www.ges.com/ca

| SHOW  | <i>I</i> :            | Big Data Toronto 2017                                |                   |                           | NCE PRICE<br>LINE DATE: | June 2, 2017       |  |
|-------|-----------------------|------------------------------------------------------|-------------------|---------------------------|-------------------------|--------------------|--|
|       | EXHIBITOR INFORMATION |                                                      |                   | CREDIT CARD AUTHORIZATION |                         |                    |  |
|       | BOOTH #:              |                                                      |                   |                           | ASTERCARD               |                    |  |
| СОМРА | NY                    |                                                      |                   |                           |                         |                    |  |
| STREE | Г                     |                                                      |                   | EXI                       | PIRY DATE /             |                    |  |
| СІТҮ  |                       | PROV/STATECODE                                       |                   |                           |                         |                    |  |
|       |                       |                                                      |                   |                           | CARDHOLDER N            | IAME               |  |
| PHONE |                       | FAX                                                  |                   |                           | CARDHOLDER SIG          | NATURE             |  |
| CONTA | CT NAME               |                                                      |                   |                           | CHEQUE ATTACHED (PAYA   | BLE TO GES CANADA) |  |
|       |                       | ALL ORDERS MUST BE PREPAID IN FULL (ORDER            | S CAN NOT BE      | PROCESSE                  | OUNTIL PAYMENT IS RECE  | IVED)              |  |
| QTY   | Item #                | Description                                          | Advance           | e Price                   | Regular Price           | Total              |  |
|       | 300050                | Plastic Contour Chair                                | \$5               | 3.86                      | \$74.80                 |                    |  |
|       | FGFSC                 | Grey Fabric Side Chair                               | \$59.78           |                           | \$83.03                 |                    |  |
|       | FGFAC                 | Grey Fabric Arm Chair                                | \$7               | 5.29                      | \$104.57                |                    |  |
|       | FGFCS                 | Grey Fabric Counter Stool                            | \$10              | 5.25                      | \$146.18                |                    |  |
|       | FGFLC                 | Grey Lounge Chair                                    | \$9               | 9.10                      | \$137.64                |                    |  |
|       | FSC                   | Steno Chair                                          | \$10              | 2.18                      | \$141.91                |                    |  |
|       | FPEDT                 | Starbase Table - 30" Round x 30" High                | \$10              | 6.79                      | \$148.31                |                    |  |
|       | FCOFT                 | Starbase Table - 30" Round x 18" High (Coffee Table) | \$8 <sup>.</sup>  | .43                       | \$113.10                |                    |  |
|       | FCT                   | Coat Tree                                            | \$40              | 5.09                      | \$64.02                 |                    |  |
|       | FCSH                  | 22" x 28" Chrome Sign Holder (Sign Extra)            | \$9:              | 3.73                      | \$130.17                |                    |  |
|       | FESL                  | Easel                                                | \$5               | 7.62                      | \$80.03                 |                    |  |
|       | FSBD                  | Gold Ballot Drum                                     | \$10              | 9.86                      | \$152.58                |                    |  |
|       | GPLT                  | Plexi Pocket (wall mountable only)                   | \$4:              | 3.02                      | \$59.75                 |                    |  |
|       | FCSU                  | White Counter Storage Unit 41" H                     | \$26              | 3.12                      | \$372.38                |                    |  |
|       | FBH                   | Bag Holder 41"H                                      | \$8               | 5.27                      | \$118.44                |                    |  |
|       | FCS                   | 1 Pair of Stanchions                                 | \$16 <sup>.</sup> | .33                       | \$224.07                |                    |  |
|       | FWB                   | Plastic Wastebasket                                  | \$1               | 9.97                      | \$27.74                 |                    |  |