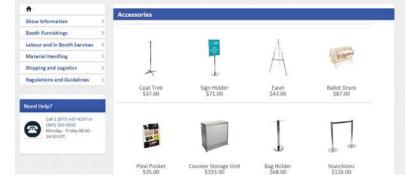

## **FURNISHINGS**

5675 McLaughlin Road, Mississauga, Ontario, L5R 3K5 Tel: 905-283-0500 Fax: 905-283-0501 Toll Free: 1-877-437-4247 torontoexhibitorservices@ges.com www.ges.com/ca

| SHOW  | <i>I</i> :            | Big Data Toronto 2017                                |                   |                           | NCE PRICE<br>LINE DATE: | June 2, 2017       |  |
|-------|-----------------------|------------------------------------------------------|-------------------|---------------------------|-------------------------|--------------------|--|
|       | EXHIBITOR INFORMATION |                                                      |                   | CREDIT CARD AUTHORIZATION |                         |                    |  |
|       | BOOTH #:              |                                                      |                   |                           | ASTERCARD               |                    |  |
| СОМРА | NY                    |                                                      |                   |                           |                         |                    |  |
| STREE | Г                     |                                                      |                   | EXI                       | PIRY DATE /             |                    |  |
| СІТҮ  |                       | PROV/STATECODE                                       |                   |                           |                         |                    |  |
|       |                       |                                                      |                   |                           | CARDHOLDER N            | IAME               |  |
| PHONE |                       | FAX                                                  |                   |                           | CARDHOLDER SIG          | NATURE             |  |
| CONTA | CT NAME               |                                                      |                   |                           | CHEQUE ATTACHED (PAYA   | BLE TO GES CANADA) |  |
|       |                       | ALL ORDERS MUST BE PREPAID IN FULL (ORDER            | S CAN NOT BE      | PROCESSE                  | OUNTIL PAYMENT IS RECE  | IVED)              |  |
| QTY   | Item #                | Description                                          | Advance           | e Price                   | Regular Price           | Total              |  |
|       | 300050                | Plastic Contour Chair                                | \$5               | 3.86                      | \$74.80                 |                    |  |
|       | FGFSC                 | Grey Fabric Side Chair                               | \$59.78           |                           | \$83.03                 |                    |  |
|       | FGFAC                 | Grey Fabric Arm Chair                                | \$7               | 5.29                      | \$104.57                |                    |  |
|       | FGFCS                 | Grey Fabric Counter Stool                            | \$10              | 5.25                      | \$146.18                |                    |  |
|       | FGFLC                 | Grey Lounge Chair                                    | \$9               | 9.10                      | \$137.64                |                    |  |
|       | FSC                   | Steno Chair                                          | \$10              | 2.18                      | \$141.91                |                    |  |
|       | FPEDT                 | Starbase Table - 30" Round x 30" High                | \$10              | 6.79                      | \$148.31                |                    |  |
|       | FCOFT                 | Starbase Table - 30" Round x 18" High (Coffee Table) | \$8 <sup>.</sup>  | .43                       | \$113.10                |                    |  |
|       | FCT                   | Coat Tree                                            | \$40              | 5.09                      | \$64.02                 |                    |  |
|       | FCSH                  | 22" x 28" Chrome Sign Holder (Sign Extra)            | \$9:              | 3.73                      | \$130.17                |                    |  |
|       | FESL                  | Easel                                                | \$5               | 7.62                      | \$80.03                 |                    |  |
|       | FSBD                  | Gold Ballot Drum                                     | \$10              | 9.86                      | \$152.58                |                    |  |
|       | GPLT                  | Plexi Pocket (wall mountable only)                   | \$4:              | 3.02                      | \$59.75                 |                    |  |
|       | FCSU                  | White Counter Storage Unit 41" H                     | \$26              | 3.12                      | \$372.38                |                    |  |
|       | FBH                   | Bag Holder 41"H                                      | \$8               | 5.27                      | \$118.44                |                    |  |
|       | FCS                   | 1 Pair of Stanchions                                 | \$16 <sup>.</sup> | .33                       | \$224.07                |                    |  |
|       | FWB                   | Plastic Wastebasket                                  | \$1               | 9.97                      | \$27.74                 |                    |  |