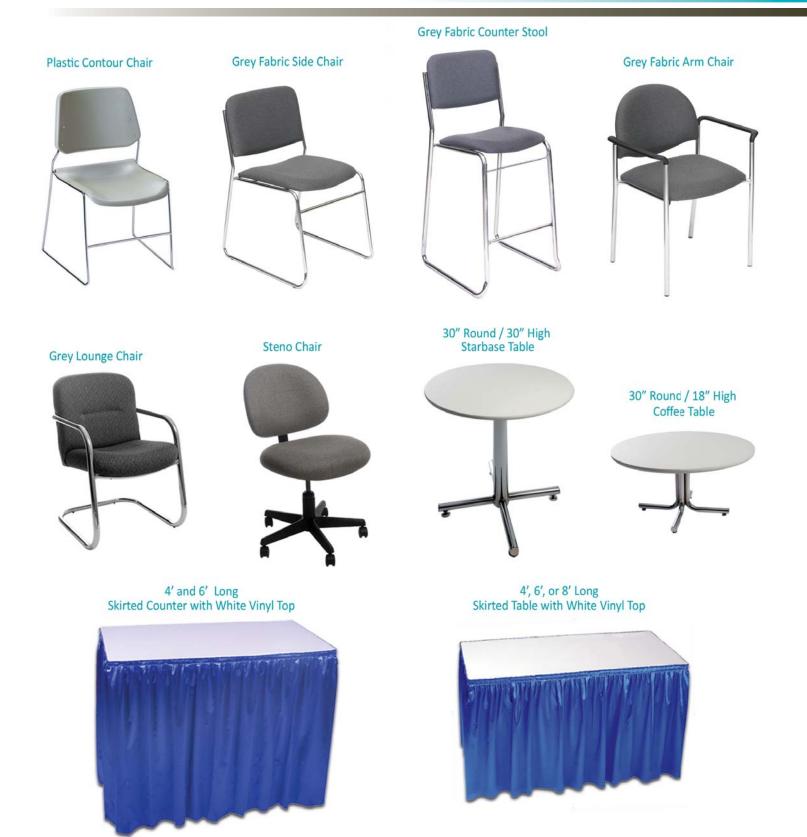

## **FURNISHINGS**

5675 McLaughlin Road, Mississauga, Ontario, L5R 3K5 Tel: 905-283-0500 Fax: 905-283-0501 Toll Free: 1-877-437-4247 torontoexhibitorservices@ges.com www.ges.com/ca

| SHOW  | <i>I</i> :            | Big Data Toronto 2017                                |                   |                           | NCE PRICE<br>LINE DATE: | June 2, 2017       |  |
|-------|-----------------------|------------------------------------------------------|-------------------|---------------------------|-------------------------|--------------------|--|
|       | EXHIBITOR INFORMATION |                                                      |                   | CREDIT CARD AUTHORIZATION |                         |                    |  |
|       | BOOTH #:              |                                                      |                   |                           | ASTERCARD               |                    |  |
| СОМРА | NY                    |                                                      |                   |                           |                         |                    |  |
| STREE | Г                     |                                                      |                   | EXI                       | PIRY DATE /             |                    |  |
| СІТҮ  |                       | PROV/STATECODE                                       |                   |                           |                         |                    |  |
|       |                       |                                                      |                   |                           | CARDHOLDER N            | IAME               |  |
| PHONE |                       | FAX                                                  |                   |                           | CARDHOLDER SIG          | NATURE             |  |
| CONTA | CT NAME               |                                                      |                   |                           | CHEQUE ATTACHED (PAYA   | BLE TO GES CANADA) |  |
|       |                       | ALL ORDERS MUST BE PREPAID IN FULL (ORDER            | S CAN NOT BE      | PROCESSE                  | OUNTIL PAYMENT IS RECE  | IVED)              |  |
| QTY   | Item #                | Description                                          | Advance           | e Price                   | Regular Price           | Total              |  |
|       | 300050                | Plastic Contour Chair                                | \$5               | 3.86                      | \$74.80                 |                    |  |
|       | FGFSC                 | Grey Fabric Side Chair                               | \$59.78           |                           | \$83.03                 |                    |  |
|       | FGFAC                 | Grey Fabric Arm Chair                                | \$7               | 5.29                      | \$104.57                |                    |  |
|       | FGFCS                 | Grey Fabric Counter Stool                            | \$10              | 5.25                      | \$146.18                |                    |  |
|       | FGFLC                 | Grey Lounge Chair                                    | \$9               | 9.10                      | \$137.64                |                    |  |
|       | FSC                   | Steno Chair                                          | \$10              | 2.18                      | \$141.91                |                    |  |
|       | FPEDT                 | Starbase Table - 30" Round x 30" High                | \$10              | 6.79                      | \$148.31                |                    |  |
|       | FCOFT                 | Starbase Table - 30" Round x 18" High (Coffee Table) | \$8 <sup>.</sup>  | .43                       | \$113.10                |                    |  |
|       | FCT                   | Coat Tree                                            | \$40              | 5.09                      | \$64.02                 |                    |  |
|       | FCSH                  | 22" x 28" Chrome Sign Holder (Sign Extra)            | \$9:              | 3.73                      | \$130.17                |                    |  |
|       | FESL                  | Easel                                                | \$5               | 7.62                      | \$80.03                 |                    |  |
|       | FSBD                  | Gold Ballot Drum                                     | \$10              | 9.86                      | \$152.58                |                    |  |
|       | GPLT                  | Plexi Pocket (wall mountable only)                   | \$4:              | 3.02                      | \$59.75                 |                    |  |
|       | FCSU                  | White Counter Storage Unit 41" H                     | \$26              | 3.12                      | \$372.38                |                    |  |
|       | FBH                   | Bag Holder 41"H                                      | \$8               | 5.27                      | \$118.44                |                    |  |
|       | FCS                   | 1 Pair of Stanchions                                 | \$16 <sup>.</sup> | .33                       | \$224.07                |                    |  |
|       | FWB                   | Plastic Wastebasket                                  | \$1               | 9.97                      | \$27.74                 |                    |  |