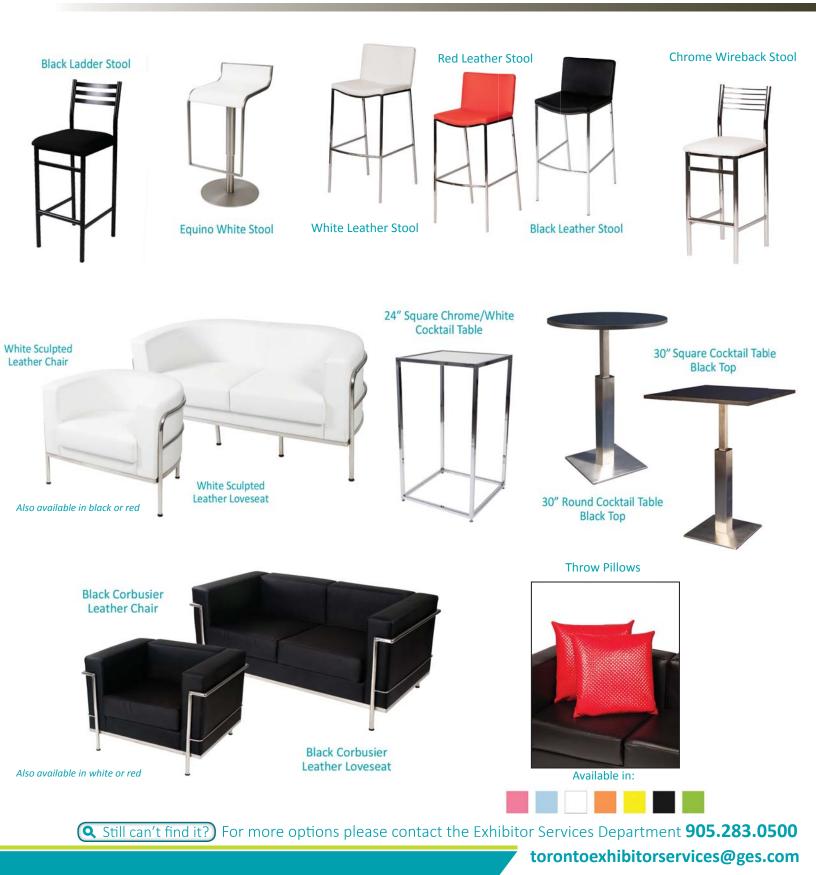

### SPECIALTY FURNITURE

5675 McLaughlin Road, Mississauga, Ontario, L5R 3K5 Tel: 905-283-0500 Fax: 905-283-0501 Toll Free: 1-877-437-4247 torontoexhibitorservices@ges.com www.gesexpo.ca

| SHOW:   | I                     | Big Data Toronto 2017                        |        |                           | PRICE<br>DATE:   | June 2, 2017           |  |
|---------|-----------------------|----------------------------------------------|--------|---------------------------|------------------|------------------------|--|
|         | EXHIBITOR INFORMATION |                                              |        | CREDIT CARD AUTHORIZATION |                  |                        |  |
|         | BOOTH #               | :                                            |        | MASTE                     | RCARD            |                        |  |
| COMPANY |                       |                                              |        |                           |                  |                        |  |
| STREET_ |                       |                                              |        | EXPIRY                    | DATE             | /                      |  |
| СІТҮ    |                       | PROV/STATECODE                               |        |                           |                  |                        |  |
| E-MAIL  |                       |                                              |        |                           | CARDHOLDE        | ER NAME                |  |
| PHONE   |                       | FAX                                          |        |                           | CARDHOLDER       | SIGNATURE              |  |
| CONTACT | NAME                  |                                              |        |                           |                  | PAYABLE TO GES CANADA) |  |
|         | ALI                   | ORDERS MUST BE PREPAID IN FULL (ORDERS CAN I | NOT BE | PROCESSED UNT             | IL PAYMENT IS RE | ECEIVED)               |  |
| QTY     | Item #                | Description                                  | Adv    | vance Price               | Regular Pri      | ice Total              |  |
|         | SBCS                  | Black Ladder Stool (Cloth Seat)              |        | \$170.55                  | \$236.87         |                        |  |
| İ       | SEWS                  | Equino White Stool                           |        | \$205.12                  | \$284.89         |                        |  |
|         | SLSW                  | White Leather Stool                          |        | \$205.12                  | \$284.89         |                        |  |
|         | SLSR                  | Red Leather Stool                            |        | \$205.12                  | \$284.89         |                        |  |
|         | SBLS                  | Black Leather Stool                          |        | \$205.12                  | \$284.89         |                        |  |
|         | SWBCSG                | Chrome Wireback Stool                        |        | \$212.80                  | \$295.56         |                        |  |
|         | SRMCW                 | White Round Meeting Chairs                   |        | \$134.44                  | \$186.73         |                        |  |
|         | SRMCR                 | Red Round Meeting Chairs                     |        | \$134.44                  | \$186.73         |                        |  |
|         | SRMCBLK               | Black Round Meeting Chairs                   |        | \$134.44                  | \$186.73         |                        |  |
|         | SCLCW                 | White Corbusier Leather Chair                |        | \$383.35                  | \$532.43         |                        |  |
|         | SCLCR                 | Red Corbusier Leather Chair                  |        | \$383.35                  | \$532.43         |                        |  |
|         | SCLCBK                | Black Corbusier Leather Chair                |        | \$383.35                  | \$532.43         |                        |  |
|         | SCLLW                 | White Corbusier Leather Loveseat             |        | \$451.73                  | \$627.40         |                        |  |
|         | SCLLR                 | Red Corbusier Leather Loveseat               |        | \$451.73                  | \$627.40         |                        |  |
|         | SCLLBK                | Black Corbusier Leather Loveseat             |        | \$451.73                  | \$627.40         |                        |  |
|         | SWSC                  | White Sculpted Leather Chair                 |        | \$295.00                  | \$409.73         |                        |  |
|         | SSLCR                 | Red Sculpted Leather Chair                   |        | \$295.00                  | \$409.73         |                        |  |
|         | SSLCB                 | Black Sculpted Leather Chair                 |        | \$295.00                  | \$409.73         |                        |  |
|         | SWSLS                 | White Sculpted Leather Loveseat              |        | \$401.02                  | \$556.97         |                        |  |
|         | SSLLR                 | Red Sculpted Leather Loveseat                |        | \$401.02                  | \$556.97         |                        |  |
|         | SSLLB                 | Black Sculpted Leather Loveseat              |        | \$401.02                  | \$556.97         |                        |  |