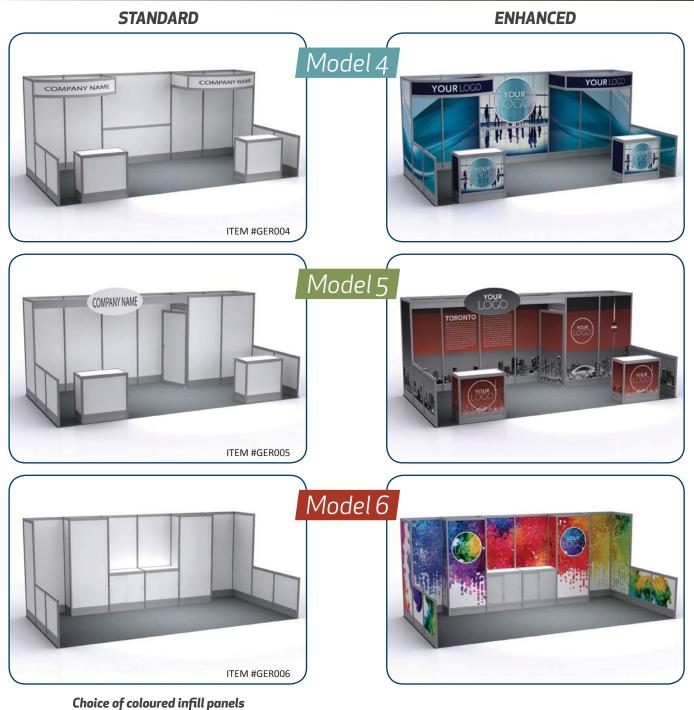

# 10' x 10' Exhibit Rentals

**STANDARD ENHANCED** Model1 COMPANY NAME YOURL ITEM #GER001 YOUR Model 2 COMPANY NAME ITEM #GER002 Model 3 ITEM #GER003 Choice of coloured infill panels

**To upgrade with graphics,** contact **Jodi Anastasakis:** 