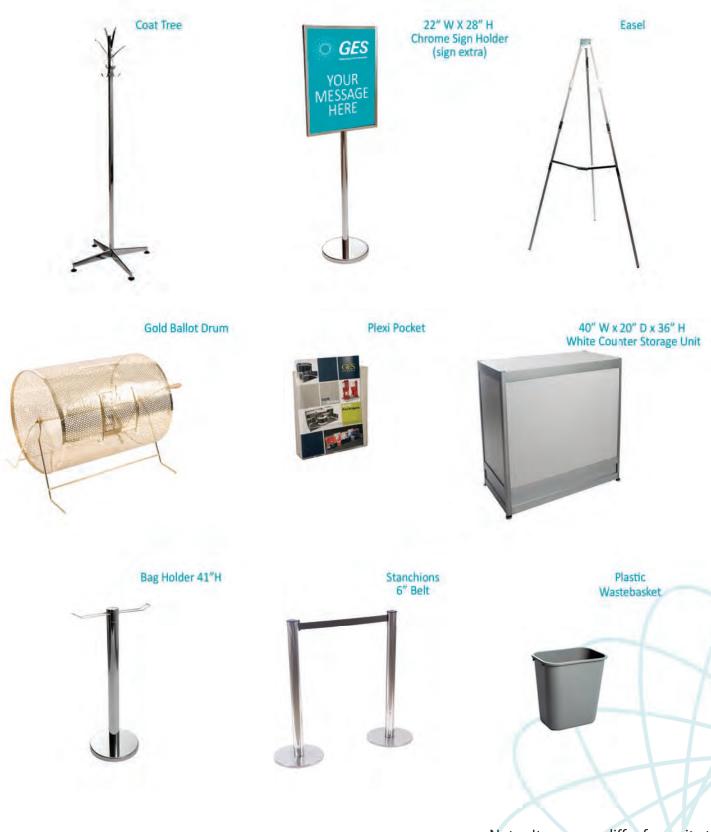

#### ALL ORDERS MUST BE PREPAID IN FULL (ORDERS CANNOT BE PROCESSED UNTIL PAYMENT IS RECEIVED)

|     | FURNISHINGS                                  |                   |                  |       |  |  |  |
|-----|----------------------------------------------|-------------------|------------------|-------|--|--|--|
| QTY | DESCRIPTION                                  | DISCOUNT<br>PRICE | REGULAR<br>PRICE | TOTAL |  |  |  |
|     | Grey Fabric Side Chair                       | \$59.00           | \$83.00          |       |  |  |  |
|     | Grey Fabric Counter Stool                    | \$120.00          | \$168.00         |       |  |  |  |
|     | Grey Fabric Arm Chair                        | \$79.00           | \$111.00         |       |  |  |  |
|     | Grey Folding Chair                           | \$35.00           | \$49.00          |       |  |  |  |
|     | Cocktail Table 40" High                      | \$119.00          | \$167.00         |       |  |  |  |
|     | 30" Round 30" High<br>Pedestal Table         | \$106.00          | \$148.00         |       |  |  |  |
|     | 30" Round 18" High<br>Coffee Table           | \$95.00           | \$133.00         |       |  |  |  |
|     | Coat Tree                                    | \$59.00           | \$83.00          |       |  |  |  |
|     | 22" x 28" Chrome Sign<br>Holder (Sign Extra) | \$81.00           | \$113.00         |       |  |  |  |
|     | Easel                                        | \$50.00           | \$70.00          |       |  |  |  |
|     | Ballot Drum                                  | \$78.00           | \$110.00         |       |  |  |  |
|     | Garment Rack on Wheels                       | \$43.00           | \$60.00          |       |  |  |  |
|     | White Counter Storage<br>Unit 40" H          | \$211.00          | \$295.00         |       |  |  |  |
|     | Bag Holder 40"H                              | \$71.00           | \$99.00          |       |  |  |  |
|     | Tape Stanchion                               | \$69.00           | \$97.00          |       |  |  |  |
|     | Wastebasket                                  | \$25.00           | \$35.00          |       |  |  |  |