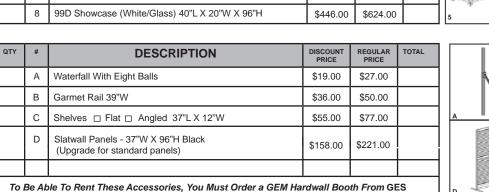

#### ALL ORDERS MUST BE PREPAID IN FULL (ORDERS CANNOT BE PROCESSED UNTIL PAYMENT IS RECEIVED)

|     | FURNISHINGS                                  |                   |                  |       |  |  |  |
|-----|----------------------------------------------|-------------------|------------------|-------|--|--|--|
| QTY | DESCRIPTION                                  | DISCOUNT<br>PRICE | REGULAR<br>PRICE | TOTAL |  |  |  |
|     | Grey Fabric Side Chair                       | \$59.00           | \$83.00          |       |  |  |  |
|     | Grey Fabric Counter Stool                    | \$120.00          | \$168.00         |       |  |  |  |
|     | Grey Fabric Arm Chair                        | \$79.00           | \$111.00         |       |  |  |  |
|     | Grey Folding Chair                           | \$35.00           | \$49.00          |       |  |  |  |
|     | Cocktail Table 40" High                      | \$119.00          | \$167.00         |       |  |  |  |
|     | 30" Round 30" High<br>Pedestal Table         | \$106.00          | \$148.00         |       |  |  |  |
|     | 30" Round 18" High<br>Coffee Table           | \$95.00           | \$133.00         |       |  |  |  |
|     | Coat Tree                                    | \$59.00           | \$83.00          |       |  |  |  |
|     | 22" x 28" Chrome Sign<br>Holder (Sign Extra) | \$81.00           | \$113.00         |       |  |  |  |
|     | Easel                                        | \$50.00           | \$70.00          |       |  |  |  |
|     | Ballot Drum                                  | \$78.00           | \$110.00         |       |  |  |  |
|     | Garment Rack on Wheels                       | \$43.00           | \$60.00          |       |  |  |  |
|     | White Counter Storage<br>Unit 40" H          | \$211.00          | \$295.00         |       |  |  |  |
|     | Bag Holder 40"H                              | \$71.00           | \$99.00          |       |  |  |  |
|     | Tape Stanchion                               | \$69.00           | \$97.00          |       |  |  |  |
|     | Wastebasket                                  | \$25.00           | \$35.00          |       |  |  |  |