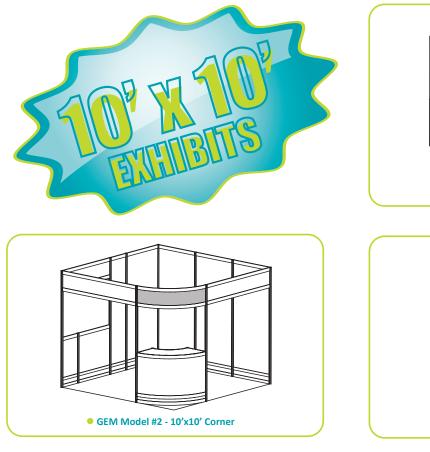

## standard exhibit rentals

Select the model number that suits your needs
 Choose carpet and panel colours on the GEM Exhibit Rental order form
 Complete & send order form

Grey indicates standard header sign(s)