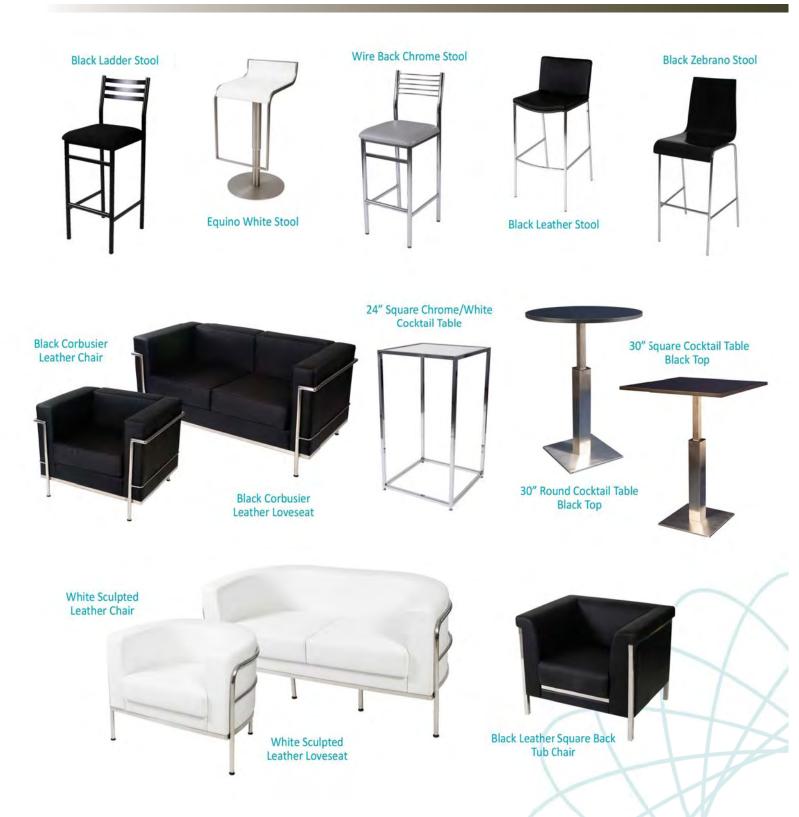

### SPECIALTY FURNISHINGS ORDER FORM

| #25, 58 | 305 - 76 Ave. SE Calgary, Alberta, | T2C 5L8    | Tel: (403) 2     | 43-2212 | Fax: ( | 403) 243-3868 Toll Free 1-800-63                          | 6-8235 ww                    | w.gesexpo.c      | a     |
|---------|------------------------------------|------------|------------------|---------|--------|-----------------------------------------------------------|------------------------------|------------------|-------|
| SHO     | W: ICOI 2017 Wo                    | rld Congr  | ess              |         |        | DISCOUNT PRICE<br>DEADLINE DATE:                          | July 2                       | 26, 2017         |       |
|         | EXHIBITOR IN                       | IFORMA     |                  |         |        | CREDIT CARD A                                             | UTHOR                        | IZATION          |       |
|         | BOOTH #:                           |            |                  |         |        | MASTERCARD                                                | VISA                         | AMEX             |       |
| СОМР    | ANY                                |            |                  |         |        |                                                           |                              |                  |       |
|         | <br>                               |            |                  |         |        | EXPIRY DATE                                               | /                            |                  |       |
| CITY_   | PROV/STAT                          | Е          | CODE_            |         |        |                                                           |                              |                  |       |
| E-MAI   |                                    |            |                  |         |        | CARDHOLI                                                  | DER NAME                     |                  |       |
| PHON    | EF.                                | AX         |                  |         |        |                                                           |                              |                  |       |
| CONT    | ACT NAME                           |            |                  |         |        |                                                           | R SIGNATURE<br>(PAYABLE TO G | GES)             |       |
|         | ALL ORDERS MUST BE PRE             | epaid in f | ULL (ORI         |         | N NO   | T BE PROCESSED UNTIL PAY                                  | MENT IS I                    | RECEIVED         | )     |
| QTY     | DESCRIPTION                        | DISCOUNT   | REGULAR<br>PRICE | TOTAL   | QTY    | DESCRIPTION                                               | DISCOUNT                     | REGULAR<br>PRICE | TOTAL |
|         | Black Ladder Stool (Cloth Seat)    | \$173.00   | \$242.00         |         |        | Chrome/White Cocktail Table<br>(24" Square Top, 42" High) | \$173.00                     | \$242.00         |       |
|         | Black Leather Stool                | \$177.00   | \$248.00         |         |        | Round Cruiser Table<br>(Black 30" DIA, 42" High)          | \$161.00                     | \$225.00         |       |
|         | Equino White Stool                 | \$173.00   | \$242.00         |         |        |                                                           |                              |                  |       |
|         | Wire Back Chrome Stool             | \$181.00   | \$253.00         |         |        | Black Round Coffee Table<br>(32" Diameter)                | \$151.00                     | \$211.00         |       |
|         | Black Diamond Back Stool           | \$181.00   | \$253.00         |         |        | Black Round Coffee Table<br>(39" Diameter)                | \$151.00                     | \$211.00         |       |
|         | Black Corbusier Leather Chair      | \$293.00   | \$410.00         |         |        | White Round Coffee Table<br>(32" Diameter)                | \$151.00                     | \$211.00         |       |
|         | Black Corbusier Leather Loveseat   | \$383.00   | \$536.00         |         |        | Black Round End Table<br>(24" Diameter)                   | \$133.00                     | \$186.00         |       |
|         | White Sculpted Leather Chair       | \$253.00   | \$354.00         |         |        | White Round End Table<br>(24" Diameter)                   | \$133.00                     | \$186.00         |       |
|         | White Sculpted Leather Loveseat    | \$337.00   | \$472.00         |         |        | Mahogany End Table<br>(24" x 48")                         | \$145.00                     | \$203.00         |       |
|         | Black Leather Sq. Back Tub Chair   | \$247.00   | \$346.00         |         |        | Mahogany End Table<br>(24" x 24")                         | \$125.00                     | \$175.00         |       |
|         | White Leather Sq. Back Tub Chair   | \$247.00   | \$346.00         |         |        | Literature Stand - Accordian                              | \$90.00                      | \$126.00         |       |
|         | Black Leather Rnd Back Tub Chair   | \$229.00   | \$321.00         |         |        | Literature Stand - Double Sided                           | \$134.00                     | \$188.00         |       |
|         | White Leather Rnd Back Tub Chair   | \$229.00   | \$321.00         |         |        | Bar Fridge                                                | \$213.00                     | \$298.00         |       |
|         |                                    |            |                  |         |        | NOTE* 3 Seater Sofa Avai                                  | lable Upor                   | n Request.       |       |