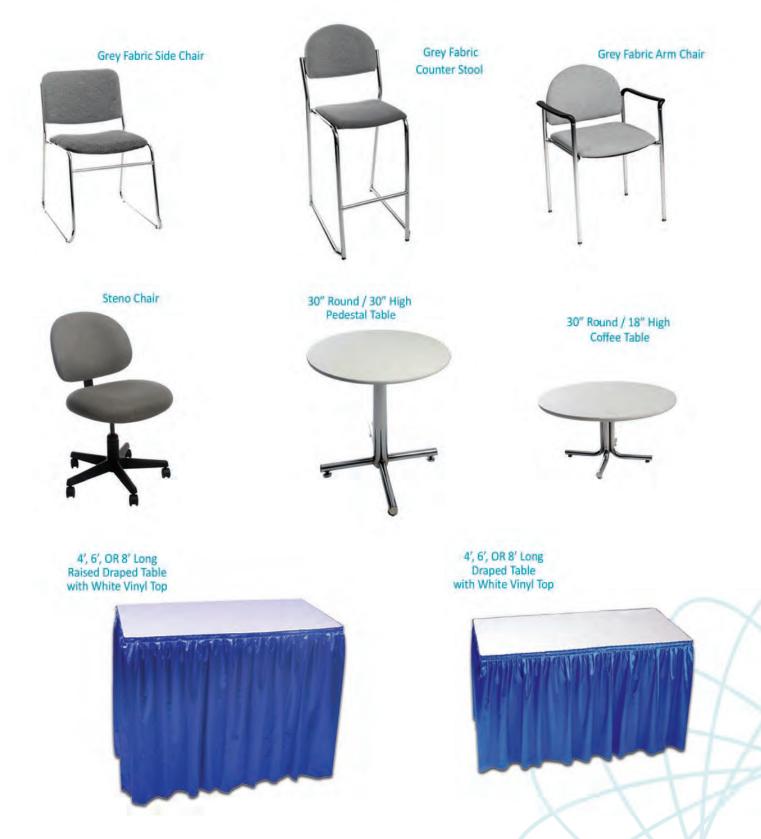

## furnishings

Note: Items may differ from city to city

#### ALL ORDERS MUST BE PREPAID IN FULL (ORDERS CANNOT BE PROCESSED UNTIL PAYMENT IS RECEIVED)

|     | FURNISHINGS                                  |                   |                  |       |  |  |  |
|-----|----------------------------------------------|-------------------|------------------|-------|--|--|--|
| QTY | DESCRIPTION                                  | DISCOUNT<br>PRICE | REGULAR<br>PRICE | TOTAL |  |  |  |
|     | Grey Fabric Side Chair                       | \$59.00           | \$83.00          |       |  |  |  |
|     | Grey Fabric Counter Stool                    | \$120.00          | \$168.00         |       |  |  |  |
|     | Grey Fabric Arm Chair                        | \$79.00           | \$111.00         |       |  |  |  |
|     | Grey Folding Chair                           | \$35.00           | \$49.00          |       |  |  |  |
|     | Cocktail Table 40" High                      | \$119.00          | \$167.00         |       |  |  |  |
|     | 30" Round 30" High<br>Pedestal Table         | \$106.00          | \$148.00         |       |  |  |  |
|     | 30" Round 18" High<br>Coffee Table           | \$95.00           | \$133.00         |       |  |  |  |
|     | Coat Tree                                    | \$59.00           | \$83.00          |       |  |  |  |
|     | 22" x 28" Chrome Sign<br>Holder (Sign Extra) | \$81.00           | \$113.00         |       |  |  |  |
|     | Easel                                        | \$50.00           | \$70.00          |       |  |  |  |
|     | Ballot Drum                                  | \$78.00           | \$110.00         |       |  |  |  |
|     | Garment Rack on Wheels                       | \$43.00           | \$60.00          |       |  |  |  |
|     | White Counter Storage<br>Unit 40" H          | \$211.00          | \$295.00         |       |  |  |  |
|     | Bag Holder 40"H                              | \$71.00           | \$99.00          |       |  |  |  |
|     | Tape Stanchion                               | \$69.00           | \$97.00          |       |  |  |  |
|     | Wastebasket                                  | \$25.00           | \$35.00          |       |  |  |  |

#### **DRAPED DISPLAY TABLES 30" HIGH**

| BLACH |                         |                   |                  |       |  |  |  |
|-------|-------------------------|-------------------|------------------|-------|--|--|--|
| QTY   | DESCRIPTION             | DISCOUNT<br>PRICE | REGULAR<br>PRICE | TOTAL |  |  |  |
|       | 4 Ft. Long x 2 Ft. Wide | \$114.00          | \$160.00         |       |  |  |  |
|       | 6 Ft. Long x 2 Ft. Wide | \$114.00          | \$160.00         |       |  |  |  |
|       | 8 Ft. Long x 2 Ft. Wide | \$114.00          | \$160.00         |       |  |  |  |
|       | Drape Fourth Side       | Add \$3           | 9.00 ea.         |       |  |  |  |

#### **RAISED DRAPED DISPLAY TABLES 42" HIGH**

| BLAG | CK 🗌 BLUE 🗌 S           | SILVER            | WHITE            |       |
|------|-------------------------|-------------------|------------------|-------|
| QTY  | DESCRIPTION             | DISCOUNT<br>PRICE | REGULAR<br>PRICE | TOTAL |
|      | 4 Ft. Long x 2 Ft. Wide | \$138.00          | \$193.00         |       |
|      | 6 Ft. Long x 2 Ft. Wide | \$150.00          | \$210.00         |       |
|      | 8 Ft. Long x 2 Ft. Wide | \$163.00          | \$228.00         |       |
|      | Drape Fourth Side       | Add \$39.00 ea.   |                  |       |