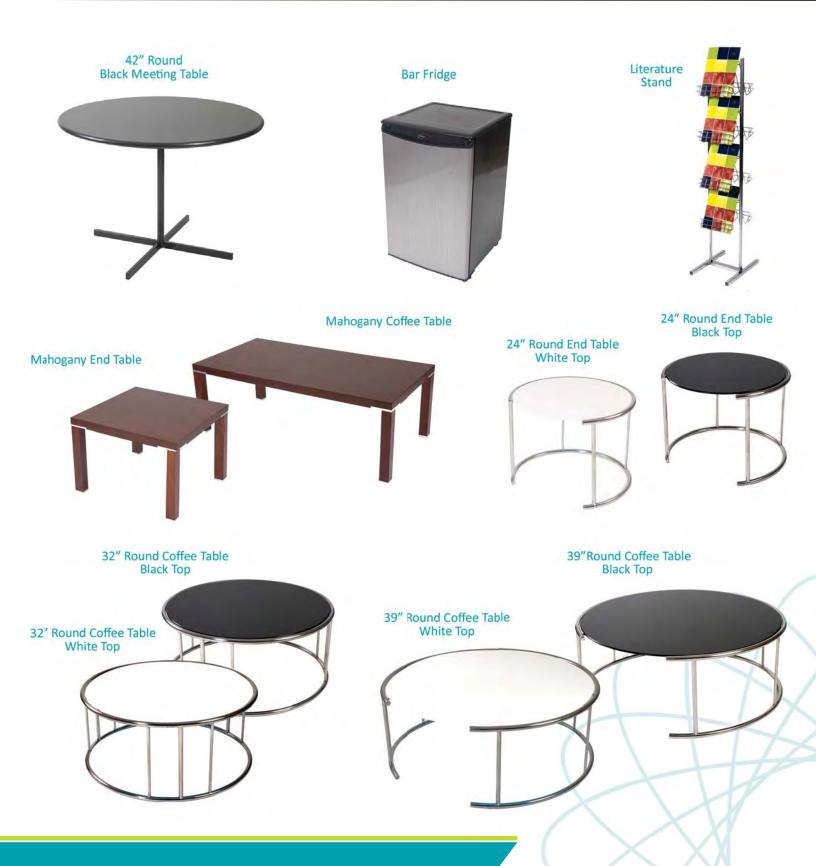

# specialty furniture

### SPECIALTY FURNISHINGS ORDER FORM

| #25, 58 | 305 - 76 Ave. SE Calgary, Alberta, | T2C 5L8    | Tel: (403) 2     | 43-2212 | Fax: ( | 403) 243-3868 Toll Free 1-800-63                          | 6-8235 ww                    | w.gesexpo.c      | a     |
|---------|------------------------------------|------------|------------------|---------|--------|-----------------------------------------------------------|------------------------------|------------------|-------|
| SHO     | W: ICOI 2017 Wo                    | rld Congr  | ess              |         |        | DISCOUNT PRICE<br>DEADLINE DATE:                          | July 2                       | 26, 2017         |       |
|         | EXHIBITOR IN                       | IFORMA     |                  |         |        | CREDIT CARD A                                             | UTHOR                        | IZATION          |       |
|         | BOOTH #:                           |            |                  |         |        | MASTERCARD                                                | VISA                         | AMEX             |       |
| СОМР    | ANY                                |            |                  |         |        |                                                           |                              |                  |       |
|         | <br>                               |            |                  |         |        | EXPIRY DATE                                               | /                            |                  |       |
| CITY_   | PROV/STAT                          | Е          | CODE_            |         |        |                                                           |                              |                  |       |
| E-MAI   |                                    |            |                  |         |        | CARDHOLI                                                  | DER NAME                     |                  |       |
| PHON    | EF.                                | AX         |                  |         |        |                                                           |                              |                  |       |
| CONT    | ACT NAME                           |            |                  |         |        |                                                           | R SIGNATURE<br>(PAYABLE TO G | GES)             |       |
|         | ALL ORDERS MUST BE PRE             | epaid in f | ULL (ORI         |         | N NO   | T BE PROCESSED UNTIL PAY                                  | MENT IS I                    | RECEIVED         | )     |
| QTY     | DESCRIPTION                        | DISCOUNT   | REGULAR<br>PRICE | TOTAL   | QTY    | DESCRIPTION                                               | DISCOUNT                     | REGULAR<br>PRICE | TOTAL |
|         | Black Ladder Stool (Cloth Seat)    | \$173.00   | \$242.00         |         |        | Chrome/White Cocktail Table<br>(24" Square Top, 42" High) | \$173.00                     | \$242.00         |       |
|         | Black Leather Stool                | \$177.00   | \$248.00         |         |        | Round Cruiser Table<br>(Black 30" DIA, 42" High)          | \$161.00                     | \$225.00         |       |
|         | Equino White Stool                 | \$173.00   | \$242.00         |         |        |                                                           |                              |                  |       |
|         | Wire Back Chrome Stool             | \$181.00   | \$253.00         |         |        | Black Round Coffee Table<br>(32" Diameter)                | \$151.00                     | \$211.00         |       |
|         | Black Diamond Back Stool           | \$181.00   | \$253.00         |         |        | Black Round Coffee Table<br>(39" Diameter)                | \$151.00                     | \$211.00         |       |
|         | Black Corbusier Leather Chair      | \$293.00   | \$410.00         |         |        | White Round Coffee Table<br>(32" Diameter)                | \$151.00                     | \$211.00         |       |
|         | Black Corbusier Leather Loveseat   | \$383.00   | \$536.00         |         |        | Black Round End Table<br>(24" Diameter)                   | \$133.00                     | \$186.00         |       |
|         | White Sculpted Leather Chair       | \$253.00   | \$354.00         |         |        | White Round End Table<br>(24" Diameter)                   | \$133.00                     | \$186.00         |       |
|         | White Sculpted Leather Loveseat    | \$337.00   | \$472.00         |         |        | Mahogany End Table<br>(24" x 48")                         | \$145.00                     | \$203.00         |       |
|         | Black Leather Sq. Back Tub Chair   | \$247.00   | \$346.00         |         |        | Mahogany End Table<br>(24" x 24")                         | \$125.00                     | \$175.00         |       |
|         | White Leather Sq. Back Tub Chair   | \$247.00   | \$346.00         |         |        | Literature Stand - Accordian                              | \$90.00                      | \$126.00         |       |
|         | Black Leather Rnd Back Tub Chair   | \$229.00   | \$321.00         |         |        | Literature Stand - Double Sided                           | \$134.00                     | \$188.00         |       |
|         | White Leather Rnd Back Tub Chair   | \$229.00   | \$321.00         |         |        | Bar Fridge                                                | \$213.00                     | \$298.00         |       |
|         |                                    |            |                  |         |        | NOTE* 3 Seater Sofa Avai                                  | lable Upor                   | n Request.       |       |