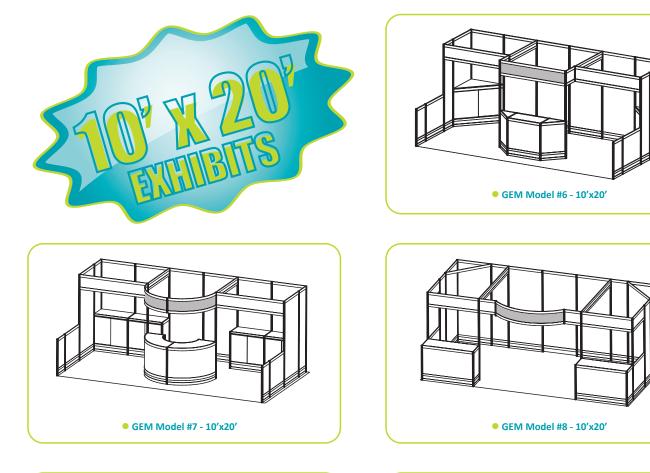

## standard exhibit rentals

Select the model number that suits your needs
 Choose carpet and panel colours on the GEM Exhibit Rental order form
 Complete & send order form

Grey indicates standard header sign(s)