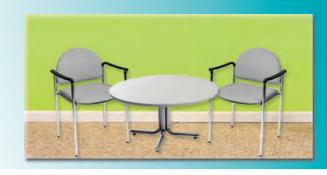

# furnishings

Grey Fabric Side Chair

Grey Fabric Counter Stool

Steno Chair

30" Round / 30" High

30" Round / 18" High Coffee Table

4', 6', OR 8' Long Raised Draped Table with White Vinyl Top

4', 6', OR 8' Long Draped Table with White Vinyl Top