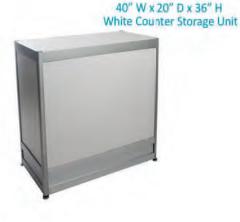

### **FURNISHINGS ORDER FORM**

|                                                                                                      | EXHIBITOR                                                                                                                                                                                                                                                                                                                               | INFORM                                                                                | IATION.                                                                                                           |                |      |      | CREDIT CA                                                                                                                                 | RD ALITHO                                                                                                              | RIZATIO                                                                          | )N       |
|------------------------------------------------------------------------------------------------------|-----------------------------------------------------------------------------------------------------------------------------------------------------------------------------------------------------------------------------------------------------------------------------------------------------------------------------------------|---------------------------------------------------------------------------------------|-------------------------------------------------------------------------------------------------------------------|----------------|------|------|-------------------------------------------------------------------------------------------------------------------------------------------|------------------------------------------------------------------------------------------------------------------------|----------------------------------------------------------------------------------|----------|
|                                                                                                      |                                                                                                                                                                                                                                                                                                                                         |                                                                                       |                                                                                                                   |                |      |      | MASTERCARD                                                                                                                                |                                                                                                                        |                                                                                  |          |
| SONADA NI                                                                                            | BOOTH #:                                                                                                                                                                                                                                                                                                                                |                                                                                       |                                                                                                                   |                |      | ┢    | WASTERCARD                                                                                                                                |                                                                                                                        |                                                                                  | -^<br>   |
|                                                                                                      | Υ                                                                                                                                                                                                                                                                                                                                       |                                                                                       |                                                                                                                   |                |      | ╚    | EXPIRY DATE                                                                                                                               |                                                                                                                        |                                                                                  |          |
| _                                                                                                    | PROV/S1                                                                                                                                                                                                                                                                                                                                 |                                                                                       |                                                                                                                   |                |      |      | EXFIRT DATE                                                                                                                               | /                                                                                                                      |                                                                                  |          |
|                                                                                                      | 1100/01                                                                                                                                                                                                                                                                                                                                 |                                                                                       |                                                                                                                   |                |      | H    | CA                                                                                                                                        | RDHOLDER NAME                                                                                                          |                                                                                  |          |
|                                                                                                      |                                                                                                                                                                                                                                                                                                                                         |                                                                                       |                                                                                                                   |                |      |      |                                                                                                                                           |                                                                                                                        |                                                                                  |          |
|                                                                                                      | Γ NAME                                                                                                                                                                                                                                                                                                                                  |                                                                                       |                                                                                                                   |                |      |      |                                                                                                                                           | HOLDER SIGNATUR                                                                                                        |                                                                                  |          |
| 20111710                                                                                             |                                                                                                                                                                                                                                                                                                                                         |                                                                                       |                                                                                                                   |                |      |      |                                                                                                                                           | ACHED (PAYABLE T                                                                                                       | U GES)                                                                           |          |
|                                                                                                      | (ORI                                                                                                                                                                                                                                                                                                                                    |                                                                                       |                                                                                                                   |                |      |      | PAID IN FULL PAYMENT IS RECEIVED                                                                                                          | (ED)                                                                                                                   |                                                                                  |          |
|                                                                                                      | FURNIS                                                                                                                                                                                                                                                                                                                                  | HINGS                                                                                 |                                                                                                                   |                |      |      | DRAPED DISPLA                                                                                                                             | Y TABLES                                                                                                               | 30" HIGH                                                                         |          |
| QTY                                                                                                  | DESCRIPTION                                                                                                                                                                                                                                                                                                                             | DISCOUNT                                                                              | REGULAR<br>PRICE                                                                                                  | TOTAL          | ☐ BL | ACk  | BLUE BURGUNDY                                                                                                                             | GREEN RE                                                                                                               | D SILVER                                                                         | ☐ WHITE  |
|                                                                                                      | Grey Fabric Side Chair                                                                                                                                                                                                                                                                                                                  | \$59.00                                                                               | \$83.00                                                                                                           |                | QT   | Υ    | DESCRIPTION                                                                                                                               | DISCOUNT<br>PRICE                                                                                                      | REGULAR<br>PRICE                                                                 | TOTAL    |
|                                                                                                      | Grey Fabric Counter Stool                                                                                                                                                                                                                                                                                                               | \$120.00                                                                              | \$168.00                                                                                                          |                |      |      | 4 Ft. Long x 2 Ft. Wide                                                                                                                   | \$114.00                                                                                                               | \$160.00                                                                         |          |
|                                                                                                      | Grey Fabric Arm Chair                                                                                                                                                                                                                                                                                                                   | '                                                                                     |                                                                                                                   |                |      |      | 6 Ft. Long x 2 Ft. Wide                                                                                                                   | \$114.00                                                                                                               | \$160.00                                                                         |          |
|                                                                                                      | Grey Folding Chair                                                                                                                                                                                                                                                                                                                      | \$79.00                                                                               | \$111.00                                                                                                          |                |      |      | 8 Ft. Long x 2 Ft. Wide                                                                                                                   | \$114.00                                                                                                               | \$160.00                                                                         |          |
|                                                                                                      | ļ , , , ,                                                                                                                                                                                                                                                                                                                               | \$35.00                                                                               | \$49.00                                                                                                           |                |      |      | Drape Fourth Side                                                                                                                         | Add \$3                                                                                                                | 9.00 ea.                                                                         |          |
|                                                                                                      | Cocktail Table 40" High                                                                                                                                                                                                                                                                                                                 | \$119.00                                                                              | \$167.00                                                                                                          |                |      |      | <u> </u>                                                                                                                                  |                                                                                                                        |                                                                                  | <u> </u> |
|                                                                                                      | 30" Round 30" High<br>Pedestal Table                                                                                                                                                                                                                                                                                                    | \$106.00                                                                              | \$148.00                                                                                                          |                | R    | RAI  | SED DRAPED DIS                                                                                                                            | SPLAY TABL                                                                                                             | ES 42" F                                                                         | HIGH     |
|                                                                                                      | 1                                                                                                                                                                                                                                                                                                                                       |                                                                                       |                                                                                                                   |                |      |      |                                                                                                                                           | SILVER                                                                                                                 |                                                                                  |          |
|                                                                                                      | 30" Round 18" High                                                                                                                                                                                                                                                                                                                      | \$95.00                                                                               | \$133.00                                                                                                          |                |      | BLAC |                                                                                                                                           | - OILVLIX                                                                                                              | ■ WHITE                                                                          |          |
|                                                                                                      | 30" Round 18" High Coffee Table Coat Tree                                                                                                                                                                                                                                                                                               | · ·                                                                                   | ·                                                                                                                 |                | QT   |      | DESCRIPTION                                                                                                                               | DISCOUNT                                                                                                               | REGULAR PRICE                                                                    | TOTAL    |
|                                                                                                      | Coffee Table Coat Tree                                                                                                                                                                                                                                                                                                                  | \$59.00                                                                               | \$83.00                                                                                                           |                | _    |      | DESCRIPTION 4 Ft. Long x 2 Ft. Wide                                                                                                       | DISCOUNT<br>PRICE                                                                                                      | REGULAR                                                                          | TOTAL    |
|                                                                                                      | Coffee Table Coat Tree  22" x 28" Chrome Sign Holder (Sign Extra)                                                                                                                                                                                                                                                                       | \$59.00<br>\$81.00                                                                    | \$83.00<br>\$113.00                                                                                               |                | _    |      |                                                                                                                                           | DISCOUNT PRICE \$138.00                                                                                                | REGULAR<br>PRICE                                                                 | TOTAL    |
|                                                                                                      | Coffee Table Coat Tree  22" x 28" Chrome Sign Holder (Sign Extra)  Easel                                                                                                                                                                                                                                                                | \$59.00<br>\$81.00<br>\$50.00                                                         | \$83.00<br>\$113.00<br>\$70.00                                                                                    |                | _    |      | 4 Ft. Long x 2 Ft. Wide                                                                                                                   | DISCOUNT PRICE \$138.00 \$150.00                                                                                       | REGULAR PRICE \$193.00                                                           | TOTAL    |
|                                                                                                      | Coffee Table Coat Tree  22" x 28" Chrome Sign Holder (Sign Extra)  Easel Ballot Drum                                                                                                                                                                                                                                                    | \$59.00<br>\$81.00                                                                    | \$83.00<br>\$113.00                                                                                               |                | _    |      | 4 Ft. Long x 2 Ft. Wide<br>6 Ft. Long x 2 Ft. Wide                                                                                        | DISCOUNT PRICE \$138.00 \$150.00 \$163.00                                                                              | \$193.00 \$210.00                                                                | TOTAL    |
|                                                                                                      | Coffee Table Coat Tree  22" x 28" Chrome Sign Holder (Sign Extra)  Easel Ballot Drum  Garment Rack on Wheels                                                                                                                                                                                                                            | \$59.00<br>\$81.00<br>\$50.00                                                         | \$83.00<br>\$113.00<br>\$70.00                                                                                    |                | _    |      | 4 Ft. Long x 2 Ft. Wide<br>6 Ft. Long x 2 Ft. Wide<br>8 Ft. Long x 2 Ft. Wide                                                             | DISCOUNT PRICE \$138.00 \$150.00 \$163.00                                                                              | REGULAR PRICE \$193.00 \$210.00 \$228.00                                         | TOTAL    |
|                                                                                                      | Coffee Table Coat Tree  22" x 28" Chrome Sign Holder (Sign Extra)  Easel Ballot Drum                                                                                                                                                                                                                                                    | \$59.00<br>\$81.00<br>\$50.00<br>\$78.00                                              | \$83.00<br>\$113.00<br>\$70.00<br>\$110.00                                                                        |                | _    |      | 4 Ft. Long x 2 Ft. Wide<br>6 Ft. Long x 2 Ft. Wide<br>8 Ft. Long x 2 Ft. Wide<br>Drape Fourth Side                                        | DISCOUNT PRICE \$138.00  \$150.00  \$163.00  Add \$3                                                                   | REGULAR PRICE \$193.00 \$210.00 \$228.00 9.00 ea.                                | TOTAL    |
|                                                                                                      | Coffee Table Coat Tree  22" x 28" Chrome Sign Holder (Sign Extra)  Easel Ballot Drum  Garment Rack on Wheels  White Counter Storage                                                                                                                                                                                                     | \$59.00<br>\$81.00<br>\$50.00<br>\$78.00<br>\$43.00                                   | \$83.00<br>\$113.00<br>\$70.00<br>\$110.00<br>\$60.00                                                             |                | _    |      | 4 Ft. Long x 2 Ft. Wide<br>6 Ft. Long x 2 Ft. Wide<br>8 Ft. Long x 2 Ft. Wide<br>Drape Fourth Side                                        | DISCOUNT PRICE  \$138.00  \$150.00  \$163.00  Add \$3                                                                  | REGULAR PRICE \$193.00 \$210.00 \$228.00 9.00 ea.                                |          |
|                                                                                                      | Coffee Table Coat Tree  22" x 28" Chrome Sign Holder (Sign Extra)  Easel  Ballot Drum  Garment Rack on Wheels  White Counter Storage Unit 40" H                                                                                                                                                                                         | \$59.00<br>\$81.00<br>\$50.00<br>\$78.00<br>\$43.00<br>\$211.00                       | \$83.00<br>\$113.00<br>\$70.00<br>\$110.00<br>\$60.00<br>\$295.00                                                 |                | _    |      | 4 Ft. Long x 2 Ft. Wide<br>6 Ft. Long x 2 Ft. Wide<br>8 Ft. Long x 2 Ft. Wide<br>Drape Fourth Side                                        | DISCOUNT PRICE  \$138.00  \$150.00  \$163.00  Add \$3                                                                  | REGULAR PRICE \$193.00 \$210.00 \$228.00 9.00 ea.                                |          |
|                                                                                                      | Coffee Table Coat Tree  22" x 28" Chrome Sign Holder (Sign Extra)  Easel Ballot Drum  Garment Rack on Wheels  White Counter Storage Unit 40" H  Bag Holder 40"H                                                                                                                                                                         | \$59.00<br>\$81.00<br>\$50.00<br>\$78.00<br>\$43.00<br>\$211.00                       | \$83.00<br>\$113.00<br>\$70.00<br>\$110.00<br>\$60.00<br>\$295.00<br>\$99.00                                      |                | _    |      | 4 Ft. Long x 2 Ft. Wide 6 Ft. Long x 2 Ft. Wide 8 Ft. Long x 2 Ft. Wide Drape Fourth Side  CUSTOM BC                                      | DISCOUNT PRICE  \$138.00  \$150.00  \$163.00  Add \$3   DOTH DRAF  RED                                                 | REGULAR PRICE \$193.00 \$210.00 \$228.00 9.00 ea.                                |          |
| Terms & C                                                                                            | Coffee Table Coat Tree  22" x 28" Chrome Sign Holder (Sign Extra)  Easel  Ballot Drum  Garment Rack on Wheels  White Counter Storage Unit 40" H  Bag Holder 40"H  Tape Stanchion  Wastebasket                                                                                                                                           | \$59.00<br>\$81.00<br>\$50.00<br>\$78.00<br>\$43.00<br>\$211.00<br>\$71.00            | \$83.00<br>\$113.00<br>\$70.00<br>\$110.00<br>\$60.00<br>\$295.00<br>\$99.00                                      |                | _    |      | 4 Ft. Long x 2 Ft. Wide 6 Ft. Long x 2 Ft. Wide 8 Ft. Long x 2 Ft. Wide Drape Fourth Side  CUSTOM BC  BLACK BLUE 3 Ft. High (Per Linear I | DISCOUNT PRICE  \$138.00  \$150.00  \$163.00  Add \$3   DOTH DRAF  RED                                                 | REGULAR PRICE \$193.00 \$210.00 \$228.00 9.00 ea.                                |          |
| All orders                                                                                           | Coffee Table Coat Tree  22" x 28" Chrome Sign Holder (Sign Extra)  Easel  Ballot Drum  Garment Rack on Wheels  White Counter Storage Unit 40" H  Bag Holder 40"H  Tape Stanchion  Wastebasket  Conditions  received after the Discount Price Date we                                                                                    | \$59.00<br>\$81.00<br>\$50.00<br>\$78.00<br>\$43.00<br>\$211.00<br>\$69.00<br>\$25.00 | \$83.00<br>\$113.00<br>\$70.00<br>\$110.00<br>\$60.00<br>\$295.00<br>\$99.00<br>\$97.00<br>\$35.00                | Price.         | _    |      | 4 Ft. Long x 2 Ft. Wide 6 Ft. Long x 2 Ft. Wide 8 Ft. Long x 2 Ft. Wide Drape Fourth Side  CUSTOM BC  BLACK BLUE 3 Ft. High (Per Linear I | DISCOUNT PRICE  \$138.00  \$150.00  \$163.00  Add \$3   DOTH DRAF  RED                                                 | REGULAR PRICE \$193.00 \$210.00 \$228.00 9.00 ea.  PING LVER                     |          |
| All orders     Exhibitor     If a colour                                                             | Coffee Table Coat Tree  22" x 28" Chrome Sign Holder (Sign Extra)  Easel  Ballot Drum  Garment Rack on Wheels  White Counter Storage Unit 40" H  Bag Holder 40"H  Tape Stanchion  Wastebasket  Conditions  received after the Discount Price Date wis responsible for all items for the duratio is not chosen, GES will choose a colour | \$59.00<br>\$81.00<br>\$50.00<br>\$78.00<br>\$43.00<br>\$211.00<br>\$69.00<br>\$25.00 | \$83.00<br>\$113.00<br>\$70.00<br>\$110.00<br>\$60.00<br>\$295.00<br>\$99.00<br>\$97.00<br>\$35.00                | Price.         | _    |      | 4 Ft. Long x 2 Ft. Wide 6 Ft. Long x 2 Ft. Wide 8 Ft. Long x 2 Ft. Wide Drape Fourth Side  CUSTOM BC  BLACK BLUE 3 Ft. High (Per Linear I | DISCOUNT PRICE  \$138.00  \$150.00  \$163.00  Add \$3  DOTH DRAF  RED SI  Ft.) \$14.00  Ft.) \$17.00  SUBTOTAL  5% GST | REGULAR PRICE \$193.00 \$210.00 \$228.00 9.00 ea.  PING  VER  WH \$20.00 \$25.00 |          |
| <ul><li>All orders</li><li>Exhibitor</li><li>If a colour</li><li>Charges</li><li>GES is no</li></ul> | Coffee Table Coat Tree  22" x 28" Chrome Sign Holder (Sign Extra)  Easel  Ballot Drum  Garment Rack on Wheels  White Counter Storage Unit 40" H  Bag Holder 40"H  Tape Stanchion  Wastebasket  Conditions  received after the Discount Price Date was responsible for all items for the duratio                                         | \$59.00 \$81.00 \$50.00 \$78.00 \$78.00 \$43.00 \$211.00 \$69.00 \$25.00              | \$83.00 \$113.00 \$70.00 \$110.00 \$60.00 \$295.00 \$99.00 \$35.00 at the Regular perty of GES. bits or counter s | storage units. | _    |      | 4 Ft. Long x 2 Ft. Wide 6 Ft. Long x 2 Ft. Wide 8 Ft. Long x 2 Ft. Wide Drape Fourth Side  CUSTOM BC  BLACK BLUE 3 Ft. High (Per Linear I | DISCOUNT PRICE  \$138.00  \$150.00  \$163.00  Add \$3   DOTH DRAF  RED SIFT.) \$14.00  Ft.) \$17.00                    | REGULAR PRICE \$193.00 \$210.00 \$228.00 9.00 ea.  PING  VER  WH \$20.00 \$25.00 |          |