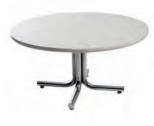

# furnishings

Grey Fabric Side Chair

Grey Fabric Counter Stool

Steno Chair

30" Round / 30" High

30" Round / 18" High Coffee Table

4', 6', OR 8' Long Raised Draped Table with White Vinyl Top

4', 6', OR 8' Long Draped Table with White Vinyl Top

### **FURNISHINGS ORDER FORM**

|                                                                                                      | EXHIBITOR                                                                                                                                                                                                                                                                                                                               | INFORM                                                                                | IATION.                                                                                                           |                |      |      | CREDIT CA                                                                                                                                 | RD ALITHO                                                                                                              | RIZATIO                                                                          | )N       |
|------------------------------------------------------------------------------------------------------|-----------------------------------------------------------------------------------------------------------------------------------------------------------------------------------------------------------------------------------------------------------------------------------------------------------------------------------------|---------------------------------------------------------------------------------------|-------------------------------------------------------------------------------------------------------------------|----------------|------|------|-------------------------------------------------------------------------------------------------------------------------------------------|------------------------------------------------------------------------------------------------------------------------|----------------------------------------------------------------------------------|----------|
|                                                                                                      |                                                                                                                                                                                                                                                                                                                                         |                                                                                       |                                                                                                                   |                |      |      | MASTERCARD                                                                                                                                |                                                                                                                        |                                                                                  |          |
| SONADA NI                                                                                            | BOOTH #:                                                                                                                                                                                                                                                                                                                                |                                                                                       |                                                                                                                   |                |      | ┢    | WASTERCARD                                                                                                                                |                                                                                                                        |                                                                                  | -^<br>   |
|                                                                                                      | Υ                                                                                                                                                                                                                                                                                                                                       |                                                                                       |                                                                                                                   |                |      | ╚    | EXPIRY DATE                                                                                                                               |                                                                                                                        |                                                                                  |          |
| _                                                                                                    | PROV/S1                                                                                                                                                                                                                                                                                                                                 |                                                                                       |                                                                                                                   |                |      |      | EXFIRT DATE                                                                                                                               | /                                                                                                                      |                                                                                  |          |
|                                                                                                      | 1100/01                                                                                                                                                                                                                                                                                                                                 |                                                                                       |                                                                                                                   |                |      | H    | CA                                                                                                                                        | RDHOLDER NAME                                                                                                          |                                                                                  |          |
|                                                                                                      |                                                                                                                                                                                                                                                                                                                                         |                                                                                       |                                                                                                                   |                |      |      |                                                                                                                                           |                                                                                                                        |                                                                                  |          |
|                                                                                                      | Γ NAME                                                                                                                                                                                                                                                                                                                                  |                                                                                       |                                                                                                                   |                |      |      |                                                                                                                                           | HOLDER SIGNATUR                                                                                                        |                                                                                  |          |
| 20111710                                                                                             |                                                                                                                                                                                                                                                                                                                                         |                                                                                       |                                                                                                                   |                |      |      |                                                                                                                                           | ACHED (PAYABLE T                                                                                                       | U GES)                                                                           |          |
|                                                                                                      | (ORI                                                                                                                                                                                                                                                                                                                                    |                                                                                       |                                                                                                                   |                |      |      | PAID IN FULL PAYMENT IS RECEIVED                                                                                                          | (ED)                                                                                                                   |                                                                                  |          |
|                                                                                                      | FURNIS                                                                                                                                                                                                                                                                                                                                  | HINGS                                                                                 |                                                                                                                   |                |      |      | DRAPED DISPLA                                                                                                                             | Y TABLES                                                                                                               | 30" HIGH                                                                         |          |
| QTY                                                                                                  | DESCRIPTION                                                                                                                                                                                                                                                                                                                             | DISCOUNT                                                                              | REGULAR<br>PRICE                                                                                                  | TOTAL          | ☐ BL | ACk  | BLUE BURGUNDY                                                                                                                             | GREEN RE                                                                                                               | D SILVER                                                                         | ☐ WHITE  |
|                                                                                                      | Grey Fabric Side Chair                                                                                                                                                                                                                                                                                                                  | \$59.00                                                                               | \$83.00                                                                                                           |                | QT   | Υ    | DESCRIPTION                                                                                                                               | DISCOUNT<br>PRICE                                                                                                      | REGULAR<br>PRICE                                                                 | TOTAL    |
|                                                                                                      | Grey Fabric Counter Stool                                                                                                                                                                                                                                                                                                               | \$120.00                                                                              | \$168.00                                                                                                          |                |      |      | 4 Ft. Long x 2 Ft. Wide                                                                                                                   | \$114.00                                                                                                               | \$160.00                                                                         |          |
|                                                                                                      | Grey Fabric Arm Chair                                                                                                                                                                                                                                                                                                                   | '                                                                                     |                                                                                                                   |                |      |      | 6 Ft. Long x 2 Ft. Wide                                                                                                                   | \$114.00                                                                                                               | \$160.00                                                                         |          |
|                                                                                                      | Grey Folding Chair                                                                                                                                                                                                                                                                                                                      | \$79.00                                                                               | \$111.00                                                                                                          |                |      |      | 8 Ft. Long x 2 Ft. Wide                                                                                                                   | \$114.00                                                                                                               | \$160.00                                                                         |          |
|                                                                                                      | ļ , , , ,                                                                                                                                                                                                                                                                                                                               | \$35.00                                                                               | \$49.00                                                                                                           |                |      |      | Drape Fourth Side                                                                                                                         | Add \$3                                                                                                                | 9.00 ea.                                                                         |          |
|                                                                                                      | Cocktail Table 40" High                                                                                                                                                                                                                                                                                                                 | \$119.00                                                                              | \$167.00                                                                                                          |                |      |      | <u> </u>                                                                                                                                  |                                                                                                                        |                                                                                  | <u> </u> |
|                                                                                                      | 30" Round 30" High<br>Pedestal Table                                                                                                                                                                                                                                                                                                    | \$106.00                                                                              | \$148.00                                                                                                          |                | R    | RAI  | SED DRAPED DIS                                                                                                                            | SPLAY TABL                                                                                                             | ES 42" F                                                                         | HIGH     |
|                                                                                                      | 1                                                                                                                                                                                                                                                                                                                                       |                                                                                       |                                                                                                                   |                |      |      |                                                                                                                                           | SILVER                                                                                                                 |                                                                                  |          |
|                                                                                                      | 30" Round 18" High                                                                                                                                                                                                                                                                                                                      | \$95.00                                                                               | \$133.00                                                                                                          |                |      | BLAC |                                                                                                                                           | - OILVLIX                                                                                                              | ■ WHITE                                                                          |          |
|                                                                                                      | 30" Round 18" High Coffee Table Coat Tree                                                                                                                                                                                                                                                                                               | · ·                                                                                   | ·                                                                                                                 |                | QT   |      | DESCRIPTION                                                                                                                               | DISCOUNT                                                                                                               | REGULAR PRICE                                                                    | TOTAL    |
|                                                                                                      | Coffee Table Coat Tree                                                                                                                                                                                                                                                                                                                  | \$59.00                                                                               | \$83.00                                                                                                           |                | _    |      | DESCRIPTION 4 Ft. Long x 2 Ft. Wide                                                                                                       | DISCOUNT<br>PRICE                                                                                                      | REGULAR                                                                          | TOTAL    |
|                                                                                                      | Coffee Table Coat Tree  22" x 28" Chrome Sign Holder (Sign Extra)                                                                                                                                                                                                                                                                       | \$59.00<br>\$81.00                                                                    | \$83.00<br>\$113.00                                                                                               |                | _    |      |                                                                                                                                           | DISCOUNT PRICE \$138.00                                                                                                | REGULAR<br>PRICE                                                                 | TOTAL    |
|                                                                                                      | Coffee Table Coat Tree  22" x 28" Chrome Sign Holder (Sign Extra)  Easel                                                                                                                                                                                                                                                                | \$59.00<br>\$81.00<br>\$50.00                                                         | \$83.00<br>\$113.00<br>\$70.00                                                                                    |                | _    |      | 4 Ft. Long x 2 Ft. Wide                                                                                                                   | DISCOUNT PRICE \$138.00 \$150.00                                                                                       | REGULAR PRICE \$193.00                                                           | TOTAL    |
|                                                                                                      | Coffee Table Coat Tree  22" x 28" Chrome Sign Holder (Sign Extra)  Easel Ballot Drum                                                                                                                                                                                                                                                    | \$59.00<br>\$81.00                                                                    | \$83.00<br>\$113.00                                                                                               |                | _    |      | 4 Ft. Long x 2 Ft. Wide<br>6 Ft. Long x 2 Ft. Wide                                                                                        | DISCOUNT PRICE \$138.00 \$150.00 \$163.00                                                                              | \$193.00 \$210.00                                                                | TOTAL    |
|                                                                                                      | Coffee Table Coat Tree  22" x 28" Chrome Sign Holder (Sign Extra)  Easel Ballot Drum  Garment Rack on Wheels                                                                                                                                                                                                                            | \$59.00<br>\$81.00<br>\$50.00                                                         | \$83.00<br>\$113.00<br>\$70.00                                                                                    |                | _    |      | 4 Ft. Long x 2 Ft. Wide<br>6 Ft. Long x 2 Ft. Wide<br>8 Ft. Long x 2 Ft. Wide                                                             | DISCOUNT PRICE \$138.00 \$150.00 \$163.00                                                                              | REGULAR PRICE \$193.00 \$210.00 \$228.00                                         | TOTAL    |
|                                                                                                      | Coffee Table Coat Tree  22" x 28" Chrome Sign Holder (Sign Extra)  Easel Ballot Drum                                                                                                                                                                                                                                                    | \$59.00<br>\$81.00<br>\$50.00<br>\$78.00                                              | \$83.00<br>\$113.00<br>\$70.00<br>\$110.00                                                                        |                | _    |      | 4 Ft. Long x 2 Ft. Wide<br>6 Ft. Long x 2 Ft. Wide<br>8 Ft. Long x 2 Ft. Wide<br>Drape Fourth Side                                        | DISCOUNT PRICE \$138.00  \$150.00  \$163.00  Add \$3                                                                   | REGULAR PRICE \$193.00 \$210.00 \$228.00 9.00 ea.                                | TOTAL    |
|                                                                                                      | Coffee Table Coat Tree  22" x 28" Chrome Sign Holder (Sign Extra)  Easel Ballot Drum  Garment Rack on Wheels  White Counter Storage                                                                                                                                                                                                     | \$59.00<br>\$81.00<br>\$50.00<br>\$78.00<br>\$43.00                                   | \$83.00<br>\$113.00<br>\$70.00<br>\$110.00<br>\$60.00                                                             |                | _    |      | 4 Ft. Long x 2 Ft. Wide<br>6 Ft. Long x 2 Ft. Wide<br>8 Ft. Long x 2 Ft. Wide<br>Drape Fourth Side                                        | DISCOUNT PRICE  \$138.00  \$150.00  \$163.00  Add \$3                                                                  | REGULAR PRICE \$193.00 \$210.00 \$228.00 9.00 ea.                                |          |
|                                                                                                      | Coffee Table Coat Tree  22" x 28" Chrome Sign Holder (Sign Extra)  Easel  Ballot Drum  Garment Rack on Wheels  White Counter Storage Unit 40" H                                                                                                                                                                                         | \$59.00<br>\$81.00<br>\$50.00<br>\$78.00<br>\$43.00<br>\$211.00                       | \$83.00<br>\$113.00<br>\$70.00<br>\$110.00<br>\$60.00<br>\$295.00                                                 |                | _    |      | 4 Ft. Long x 2 Ft. Wide<br>6 Ft. Long x 2 Ft. Wide<br>8 Ft. Long x 2 Ft. Wide<br>Drape Fourth Side                                        | DISCOUNT PRICE  \$138.00  \$150.00  \$163.00  Add \$3                                                                  | REGULAR PRICE \$193.00 \$210.00 \$228.00 9.00 ea.                                |          |
|                                                                                                      | Coffee Table Coat Tree  22" x 28" Chrome Sign Holder (Sign Extra)  Easel Ballot Drum  Garment Rack on Wheels  White Counter Storage Unit 40" H  Bag Holder 40"H                                                                                                                                                                         | \$59.00<br>\$81.00<br>\$50.00<br>\$78.00<br>\$43.00<br>\$211.00                       | \$83.00<br>\$113.00<br>\$70.00<br>\$110.00<br>\$60.00<br>\$295.00<br>\$99.00                                      |                | _    |      | 4 Ft. Long x 2 Ft. Wide 6 Ft. Long x 2 Ft. Wide 8 Ft. Long x 2 Ft. Wide Drape Fourth Side  CUSTOM BC                                      | DISCOUNT PRICE  \$138.00  \$150.00  \$163.00  Add \$3   DOTH DRAF  RED                                                 | REGULAR PRICE \$193.00 \$210.00 \$228.00 9.00 ea.                                |          |
| Terms & C                                                                                            | Coffee Table Coat Tree  22" x 28" Chrome Sign Holder (Sign Extra)  Easel  Ballot Drum  Garment Rack on Wheels  White Counter Storage Unit 40" H  Bag Holder 40"H  Tape Stanchion  Wastebasket                                                                                                                                           | \$59.00<br>\$81.00<br>\$50.00<br>\$78.00<br>\$43.00<br>\$211.00<br>\$71.00            | \$83.00<br>\$113.00<br>\$70.00<br>\$110.00<br>\$60.00<br>\$295.00<br>\$99.00                                      |                | _    |      | 4 Ft. Long x 2 Ft. Wide 6 Ft. Long x 2 Ft. Wide 8 Ft. Long x 2 Ft. Wide Drape Fourth Side  CUSTOM BC  BLACK BLUE 3 Ft. High (Per Linear I | DISCOUNT PRICE  \$138.00  \$150.00  \$163.00  Add \$3   DOTH DRAF  RED                                                 | REGULAR PRICE \$193.00 \$210.00 \$228.00 9.00 ea.                                |          |
| All orders                                                                                           | Coffee Table Coat Tree  22" x 28" Chrome Sign Holder (Sign Extra)  Easel  Ballot Drum  Garment Rack on Wheels  White Counter Storage Unit 40" H  Bag Holder 40"H  Tape Stanchion  Wastebasket  Conditions  received after the Discount Price Date we                                                                                    | \$59.00<br>\$81.00<br>\$50.00<br>\$78.00<br>\$43.00<br>\$211.00<br>\$69.00<br>\$25.00 | \$83.00<br>\$113.00<br>\$70.00<br>\$110.00<br>\$60.00<br>\$295.00<br>\$99.00<br>\$97.00<br>\$35.00                | Price.         | _    |      | 4 Ft. Long x 2 Ft. Wide 6 Ft. Long x 2 Ft. Wide 8 Ft. Long x 2 Ft. Wide Drape Fourth Side  CUSTOM BC  BLACK BLUE 3 Ft. High (Per Linear I | DISCOUNT PRICE  \$138.00  \$150.00  \$163.00  Add \$3   DOTH DRAF  RED                                                 | REGULAR PRICE \$193.00 \$210.00 \$228.00 9.00 ea.  PING LVER                     |          |
| All orders     Exhibitor     If a colour                                                             | Coffee Table Coat Tree  22" x 28" Chrome Sign Holder (Sign Extra)  Easel  Ballot Drum  Garment Rack on Wheels  White Counter Storage Unit 40" H  Bag Holder 40"H  Tape Stanchion  Wastebasket  Conditions  received after the Discount Price Date wis responsible for all items for the duratio is not chosen, GES will choose a colour | \$59.00<br>\$81.00<br>\$50.00<br>\$78.00<br>\$43.00<br>\$211.00<br>\$69.00<br>\$25.00 | \$83.00<br>\$113.00<br>\$70.00<br>\$110.00<br>\$60.00<br>\$295.00<br>\$99.00<br>\$97.00<br>\$35.00                | Price.         | _    |      | 4 Ft. Long x 2 Ft. Wide 6 Ft. Long x 2 Ft. Wide 8 Ft. Long x 2 Ft. Wide Drape Fourth Side  CUSTOM BC  BLACK BLUE 3 Ft. High (Per Linear I | DISCOUNT PRICE  \$138.00  \$150.00  \$163.00  Add \$3  DOTH DRAF  RED SI  Ft.) \$14.00  Ft.) \$17.00  SUBTOTAL  5% GST | REGULAR PRICE \$193.00 \$210.00 \$228.00 9.00 ea.  PING  VER  WH \$20.00 \$25.00 |          |
| <ul><li>All orders</li><li>Exhibitor</li><li>If a colour</li><li>Charges</li><li>GES is no</li></ul> | Coffee Table Coat Tree  22" x 28" Chrome Sign Holder (Sign Extra)  Easel  Ballot Drum  Garment Rack on Wheels  White Counter Storage Unit 40" H  Bag Holder 40"H  Tape Stanchion  Wastebasket  Conditions  received after the Discount Price Date was responsible for all items for the duratio                                         | \$59.00 \$81.00 \$50.00 \$78.00 \$78.00 \$43.00 \$211.00 \$69.00 \$25.00              | \$83.00 \$113.00 \$70.00 \$110.00 \$60.00 \$295.00 \$99.00 \$35.00 at the Regular perty of GES. bits or counter s | storage units. | _    |      | 4 Ft. Long x 2 Ft. Wide 6 Ft. Long x 2 Ft. Wide 8 Ft. Long x 2 Ft. Wide Drape Fourth Side  CUSTOM BC  BLACK BLUE 3 Ft. High (Per Linear I | DISCOUNT PRICE  \$138.00  \$150.00  \$163.00  Add \$3   DOTH DRAF  RED SIFT.) \$14.00  Ft.) \$17.00                    | REGULAR PRICE \$193.00 \$210.00 \$228.00 9.00 ea.  PING  VER  WH \$20.00 \$25.00 |          |