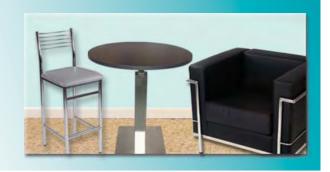

# furnishings

Grey Fabric Side Chair

Grey Fabric Counter Stool

Steno Chair

30" Round / 30" High

30" Round / 18" High Coffee Table

4', 6', OR 8' Long Raised Draped Table with White Vinyl Top

4', 6', OR 8' Long Draped Table with White Vinyl Top

### **FURNISHINGS ORDER FORM**

|                                                                                                      | EXHIBITOR                                                                                                                                                                                                                                                                                                                               | INFORM                                                                                | IATION.                                                                                                           |                |      |      | CREDIT CA                                                                                                                                 | RD ALITHO                                                                                                              | RIZATIO                                                                          | )N       |
|------------------------------------------------------------------------------------------------------|-----------------------------------------------------------------------------------------------------------------------------------------------------------------------------------------------------------------------------------------------------------------------------------------------------------------------------------------|---------------------------------------------------------------------------------------|-------------------------------------------------------------------------------------------------------------------|----------------|------|------|-------------------------------------------------------------------------------------------------------------------------------------------|------------------------------------------------------------------------------------------------------------------------|----------------------------------------------------------------------------------|----------|
|                                                                                                      |                                                                                                                                                                                                                                                                                                                                         |                                                                                       |                                                                                                                   |                |      |      | MASTERCARD                                                                                                                                |                                                                                                                        |                                                                                  |          |
| SONADA NI                                                                                            | BOOTH #:                                                                                                                                                                                                                                                                                                                                |                                                                                       |                                                                                                                   |                |      | ┢    | WASTERCARD                                                                                                                                |                                                                                                                        |                                                                                  | -^<br>   |
|                                                                                                      | Υ                                                                                                                                                                                                                                                                                                                                       |                                                                                       |                                                                                                                   |                |      | ╚    | EXPIRY DATE                                                                                                                               |                                                                                                                        |                                                                                  |          |
| _                                                                                                    | PROV/S1                                                                                                                                                                                                                                                                                                                                 |                                                                                       |                                                                                                                   |                |      |      | EXFIRT DATE                                                                                                                               | /                                                                                                                      |                                                                                  |          |
|                                                                                                      | 1100/01                                                                                                                                                                                                                                                                                                                                 |                                                                                       |                                                                                                                   |                |      | H    | CA                                                                                                                                        | RDHOLDER NAME                                                                                                          |                                                                                  |          |
|                                                                                                      |                                                                                                                                                                                                                                                                                                                                         |                                                                                       |                                                                                                                   |                |      |      |                                                                                                                                           |                                                                                                                        |                                                                                  |          |
|                                                                                                      | Γ NAME                                                                                                                                                                                                                                                                                                                                  |                                                                                       |                                                                                                                   |                |      |      |                                                                                                                                           | HOLDER SIGNATUR                                                                                                        |                                                                                  |          |
| 20111710                                                                                             |                                                                                                                                                                                                                                                                                                                                         |                                                                                       |                                                                                                                   |                |      |      |                                                                                                                                           | ACHED (PAYABLE T                                                                                                       | U GES)                                                                           |          |
|                                                                                                      | (ORI                                                                                                                                                                                                                                                                                                                                    |                                                                                       |                                                                                                                   |                |      |      | PAID IN FULL PAYMENT IS RECEIVED                                                                                                          | (ED)                                                                                                                   |                                                                                  |          |
|                                                                                                      | FURNIS                                                                                                                                                                                                                                                                                                                                  | HINGS                                                                                 |                                                                                                                   |                |      |      | DRAPED DISPLA                                                                                                                             | Y TABLES                                                                                                               | 30" HIGH                                                                         |          |
| QTY                                                                                                  | DESCRIPTION                                                                                                                                                                                                                                                                                                                             | DISCOUNT                                                                              | REGULAR<br>PRICE                                                                                                  | TOTAL          | ☐ BL | ACk  | BLUE BURGUNDY                                                                                                                             | GREEN RE                                                                                                               | D SILVER                                                                         | ☐ WHITE  |
|                                                                                                      | Grey Fabric Side Chair                                                                                                                                                                                                                                                                                                                  | \$59.00                                                                               | \$83.00                                                                                                           |                | QT   | Υ    | DESCRIPTION                                                                                                                               | DISCOUNT<br>PRICE                                                                                                      | REGULAR<br>PRICE                                                                 | TOTAL    |
|                                                                                                      | Grey Fabric Counter Stool                                                                                                                                                                                                                                                                                                               | \$120.00                                                                              | \$168.00                                                                                                          |                |      |      | 4 Ft. Long x 2 Ft. Wide                                                                                                                   | \$114.00                                                                                                               | \$160.00                                                                         |          |
|                                                                                                      | Grey Fabric Arm Chair                                                                                                                                                                                                                                                                                                                   | '                                                                                     |                                                                                                                   |                |      |      | 6 Ft. Long x 2 Ft. Wide                                                                                                                   | \$114.00                                                                                                               | \$160.00                                                                         |          |
|                                                                                                      | Grey Folding Chair                                                                                                                                                                                                                                                                                                                      | \$79.00                                                                               | \$111.00                                                                                                          |                |      |      | 8 Ft. Long x 2 Ft. Wide                                                                                                                   | \$114.00                                                                                                               | \$160.00                                                                         |          |
|                                                                                                      | ļ , , , ,                                                                                                                                                                                                                                                                                                                               | \$35.00                                                                               | \$49.00                                                                                                           |                |      |      | Drape Fourth Side                                                                                                                         | Add \$3                                                                                                                | 9.00 ea.                                                                         |          |
|                                                                                                      | Cocktail Table 40" High                                                                                                                                                                                                                                                                                                                 | \$119.00                                                                              | \$167.00                                                                                                          |                |      |      | <u> </u>                                                                                                                                  |                                                                                                                        |                                                                                  | <u> </u> |
|                                                                                                      | 30" Round 30" High<br>Pedestal Table                                                                                                                                                                                                                                                                                                    | \$106.00                                                                              | \$148.00                                                                                                          |                | R    | RAI  | SED DRAPED DIS                                                                                                                            | SPLAY TABL                                                                                                             | ES 42" F                                                                         | HIGH     |
|                                                                                                      | 1                                                                                                                                                                                                                                                                                                                                       |                                                                                       |                                                                                                                   |                |      |      |                                                                                                                                           | SILVER                                                                                                                 |                                                                                  |          |
|                                                                                                      | 30" Round 18" High                                                                                                                                                                                                                                                                                                                      | \$95.00                                                                               | \$133.00                                                                                                          |                |      | BLAC |                                                                                                                                           | - OILVLIX                                                                                                              | ■ WHITE                                                                          |          |
|                                                                                                      | 30" Round 18" High Coffee Table Coat Tree                                                                                                                                                                                                                                                                                               | · ·                                                                                   | ·                                                                                                                 |                | QT   |      | DESCRIPTION                                                                                                                               | DISCOUNT                                                                                                               | REGULAR PRICE                                                                    | TOTAL    |
|                                                                                                      | Coffee Table Coat Tree                                                                                                                                                                                                                                                                                                                  | \$59.00                                                                               | \$83.00                                                                                                           |                | _    |      | DESCRIPTION 4 Ft. Long x 2 Ft. Wide                                                                                                       | DISCOUNT<br>PRICE                                                                                                      | REGULAR                                                                          | TOTAL    |
|                                                                                                      | Coffee Table Coat Tree  22" x 28" Chrome Sign Holder (Sign Extra)                                                                                                                                                                                                                                                                       | \$59.00<br>\$81.00                                                                    | \$83.00<br>\$113.00                                                                                               |                | _    |      |                                                                                                                                           | DISCOUNT PRICE \$138.00                                                                                                | REGULAR<br>PRICE                                                                 | TOTAL    |
|                                                                                                      | Coffee Table Coat Tree  22" x 28" Chrome Sign Holder (Sign Extra)  Easel                                                                                                                                                                                                                                                                | \$59.00<br>\$81.00<br>\$50.00                                                         | \$83.00<br>\$113.00<br>\$70.00                                                                                    |                | _    |      | 4 Ft. Long x 2 Ft. Wide                                                                                                                   | DISCOUNT PRICE \$138.00 \$150.00                                                                                       | REGULAR PRICE \$193.00                                                           | TOTAL    |
|                                                                                                      | Coffee Table Coat Tree  22" x 28" Chrome Sign Holder (Sign Extra)  Easel Ballot Drum                                                                                                                                                                                                                                                    | \$59.00<br>\$81.00                                                                    | \$83.00<br>\$113.00                                                                                               |                | _    |      | 4 Ft. Long x 2 Ft. Wide<br>6 Ft. Long x 2 Ft. Wide                                                                                        | DISCOUNT PRICE \$138.00 \$150.00 \$163.00                                                                              | \$193.00 \$210.00                                                                | TOTAL    |
|                                                                                                      | Coffee Table Coat Tree  22" x 28" Chrome Sign Holder (Sign Extra)  Easel Ballot Drum  Garment Rack on Wheels                                                                                                                                                                                                                            | \$59.00<br>\$81.00<br>\$50.00                                                         | \$83.00<br>\$113.00<br>\$70.00                                                                                    |                | _    |      | 4 Ft. Long x 2 Ft. Wide<br>6 Ft. Long x 2 Ft. Wide<br>8 Ft. Long x 2 Ft. Wide                                                             | DISCOUNT PRICE \$138.00 \$150.00 \$163.00                                                                              | REGULAR PRICE \$193.00 \$210.00 \$228.00                                         | TOTAL    |
|                                                                                                      | Coffee Table Coat Tree  22" x 28" Chrome Sign Holder (Sign Extra)  Easel Ballot Drum                                                                                                                                                                                                                                                    | \$59.00<br>\$81.00<br>\$50.00<br>\$78.00                                              | \$83.00<br>\$113.00<br>\$70.00<br>\$110.00                                                                        |                | _    |      | 4 Ft. Long x 2 Ft. Wide<br>6 Ft. Long x 2 Ft. Wide<br>8 Ft. Long x 2 Ft. Wide<br>Drape Fourth Side                                        | DISCOUNT PRICE \$138.00  \$150.00  \$163.00  Add \$3                                                                   | REGULAR PRICE \$193.00 \$210.00 \$228.00 9.00 ea.                                | TOTAL    |
|                                                                                                      | Coffee Table Coat Tree  22" x 28" Chrome Sign Holder (Sign Extra)  Easel Ballot Drum  Garment Rack on Wheels  White Counter Storage                                                                                                                                                                                                     | \$59.00<br>\$81.00<br>\$50.00<br>\$78.00<br>\$43.00                                   | \$83.00<br>\$113.00<br>\$70.00<br>\$110.00<br>\$60.00                                                             |                | _    |      | 4 Ft. Long x 2 Ft. Wide<br>6 Ft. Long x 2 Ft. Wide<br>8 Ft. Long x 2 Ft. Wide<br>Drape Fourth Side                                        | DISCOUNT PRICE  \$138.00  \$150.00  \$163.00  Add \$3                                                                  | REGULAR PRICE \$193.00 \$210.00 \$228.00 9.00 ea.                                |          |
|                                                                                                      | Coffee Table Coat Tree  22" x 28" Chrome Sign Holder (Sign Extra)  Easel  Ballot Drum  Garment Rack on Wheels  White Counter Storage Unit 40" H                                                                                                                                                                                         | \$59.00<br>\$81.00<br>\$50.00<br>\$78.00<br>\$43.00<br>\$211.00                       | \$83.00<br>\$113.00<br>\$70.00<br>\$110.00<br>\$60.00<br>\$295.00                                                 |                | _    |      | 4 Ft. Long x 2 Ft. Wide<br>6 Ft. Long x 2 Ft. Wide<br>8 Ft. Long x 2 Ft. Wide<br>Drape Fourth Side                                        | DISCOUNT PRICE  \$138.00  \$150.00  \$163.00  Add \$3                                                                  | REGULAR PRICE \$193.00 \$210.00 \$228.00 9.00 ea.                                |          |
|                                                                                                      | Coffee Table Coat Tree  22" x 28" Chrome Sign Holder (Sign Extra)  Easel Ballot Drum  Garment Rack on Wheels  White Counter Storage Unit 40" H  Bag Holder 40"H                                                                                                                                                                         | \$59.00<br>\$81.00<br>\$50.00<br>\$78.00<br>\$43.00<br>\$211.00                       | \$83.00<br>\$113.00<br>\$70.00<br>\$110.00<br>\$60.00<br>\$295.00<br>\$99.00                                      |                | _    |      | 4 Ft. Long x 2 Ft. Wide 6 Ft. Long x 2 Ft. Wide 8 Ft. Long x 2 Ft. Wide Drape Fourth Side  CUSTOM BC                                      | DISCOUNT PRICE  \$138.00  \$150.00  \$163.00  Add \$3   DOTH DRAF  RED                                                 | REGULAR PRICE \$193.00 \$210.00 \$228.00 9.00 ea.                                |          |
| Terms & C                                                                                            | Coffee Table Coat Tree  22" x 28" Chrome Sign Holder (Sign Extra)  Easel  Ballot Drum  Garment Rack on Wheels  White Counter Storage Unit 40" H  Bag Holder 40"H  Tape Stanchion  Wastebasket                                                                                                                                           | \$59.00<br>\$81.00<br>\$50.00<br>\$78.00<br>\$43.00<br>\$211.00<br>\$71.00            | \$83.00<br>\$113.00<br>\$70.00<br>\$110.00<br>\$60.00<br>\$295.00<br>\$99.00                                      |                | _    |      | 4 Ft. Long x 2 Ft. Wide 6 Ft. Long x 2 Ft. Wide 8 Ft. Long x 2 Ft. Wide Drape Fourth Side  CUSTOM BC  BLACK BLUE 3 Ft. High (Per Linear I | DISCOUNT PRICE  \$138.00  \$150.00  \$163.00  Add \$3   DOTH DRAF  RED                                                 | REGULAR PRICE \$193.00 \$210.00 \$228.00 9.00 ea.                                |          |
| All orders                                                                                           | Coffee Table Coat Tree  22" x 28" Chrome Sign Holder (Sign Extra)  Easel  Ballot Drum  Garment Rack on Wheels  White Counter Storage Unit 40" H  Bag Holder 40"H  Tape Stanchion  Wastebasket  Conditions  received after the Discount Price Date we                                                                                    | \$59.00<br>\$81.00<br>\$50.00<br>\$78.00<br>\$43.00<br>\$211.00<br>\$69.00<br>\$25.00 | \$83.00<br>\$113.00<br>\$70.00<br>\$110.00<br>\$60.00<br>\$295.00<br>\$99.00<br>\$97.00<br>\$35.00                | Price.         | _    |      | 4 Ft. Long x 2 Ft. Wide 6 Ft. Long x 2 Ft. Wide 8 Ft. Long x 2 Ft. Wide Drape Fourth Side  CUSTOM BC  BLACK BLUE 3 Ft. High (Per Linear I | DISCOUNT PRICE  \$138.00  \$150.00  \$163.00  Add \$3   DOTH DRAF  RED                                                 | REGULAR PRICE \$193.00 \$210.00 \$228.00 9.00 ea.  PING LVER                     |          |
| All orders     Exhibitor     If a colour                                                             | Coffee Table Coat Tree  22" x 28" Chrome Sign Holder (Sign Extra)  Easel  Ballot Drum  Garment Rack on Wheels  White Counter Storage Unit 40" H  Bag Holder 40"H  Tape Stanchion  Wastebasket  Conditions  received after the Discount Price Date wis responsible for all items for the duratio is not chosen, GES will choose a colour | \$59.00<br>\$81.00<br>\$50.00<br>\$78.00<br>\$43.00<br>\$211.00<br>\$69.00<br>\$25.00 | \$83.00<br>\$113.00<br>\$70.00<br>\$110.00<br>\$60.00<br>\$295.00<br>\$99.00<br>\$97.00<br>\$35.00                | Price.         | _    |      | 4 Ft. Long x 2 Ft. Wide 6 Ft. Long x 2 Ft. Wide 8 Ft. Long x 2 Ft. Wide Drape Fourth Side  CUSTOM BC  BLACK BLUE 3 Ft. High (Per Linear I | DISCOUNT PRICE  \$138.00  \$150.00  \$163.00  Add \$3  DOTH DRAF  RED SI  Ft.) \$14.00  Ft.) \$17.00  SUBTOTAL  5% GST | REGULAR PRICE \$193.00 \$210.00 \$228.00 9.00 ea.  PING  VER  WH \$20.00 \$25.00 |          |
| <ul><li>All orders</li><li>Exhibitor</li><li>If a colour</li><li>Charges</li><li>GES is no</li></ul> | Coffee Table Coat Tree  22" x 28" Chrome Sign Holder (Sign Extra)  Easel  Ballot Drum  Garment Rack on Wheels  White Counter Storage Unit 40" H  Bag Holder 40"H  Tape Stanchion  Wastebasket  Conditions  received after the Discount Price Date was responsible for all items for the duratio                                         | \$59.00 \$81.00 \$50.00 \$78.00 \$78.00 \$43.00 \$211.00 \$69.00 \$25.00              | \$83.00 \$113.00 \$70.00 \$110.00 \$60.00 \$295.00 \$99.00 \$35.00 at the Regular perty of GES. bits or counter s | storage units. | _    |      | 4 Ft. Long x 2 Ft. Wide 6 Ft. Long x 2 Ft. Wide 8 Ft. Long x 2 Ft. Wide Drape Fourth Side  CUSTOM BC  BLACK BLUE 3 Ft. High (Per Linear I | DISCOUNT PRICE  \$138.00  \$150.00  \$163.00  Add \$3   DOTH DRAF  RED SIFT.) \$14.00  Ft.) \$17.00                    | REGULAR PRICE \$193.00 \$210.00 \$228.00 9.00 ea.  PING  VER  WH \$20.00 \$25.00 |          |