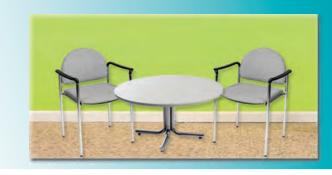

# furnishings

Grey Fabric Side Chair

Grey Fabric Counter Stool

Steno Chair

30" Round / 30" High

30" Round / 18" High Coffee Table

4', 6', OR 8' Long Raised Draped Table with White Vinyl Top

4', 6', OR 8' Long Draped Table with White Vinyl Top

### **FURNISHINGS ORDER FORM**

|                                                                                                      | EXHIBITOR                                                                                                                                                                                                                                                                                                                               | INFORM                                                                                | IATION.                                                                                                           |                |      |      | CREDIT CA                                                                                                                                 | RD ALITHO                                                                                                              | RIZATIO                                                                          | )N       |
|------------------------------------------------------------------------------------------------------|-----------------------------------------------------------------------------------------------------------------------------------------------------------------------------------------------------------------------------------------------------------------------------------------------------------------------------------------|---------------------------------------------------------------------------------------|-------------------------------------------------------------------------------------------------------------------|----------------|------|------|-------------------------------------------------------------------------------------------------------------------------------------------|------------------------------------------------------------------------------------------------------------------------|----------------------------------------------------------------------------------|----------|
|                                                                                                      |                                                                                                                                                                                                                                                                                                                                         |                                                                                       |                                                                                                                   |                |      |      | MASTERCARD                                                                                                                                |                                                                                                                        |                                                                                  |          |
| SONADA NI                                                                                            | BOOTH #:                                                                                                                                                                                                                                                                                                                                |                                                                                       |                                                                                                                   |                |      | ┢    | WASTERCARD                                                                                                                                |                                                                                                                        |                                                                                  | -^<br>   |
|                                                                                                      | Υ                                                                                                                                                                                                                                                                                                                                       |                                                                                       |                                                                                                                   |                |      | ╚    | EXPIRY DATE                                                                                                                               |                                                                                                                        |                                                                                  |          |
| _                                                                                                    | PROV/S1                                                                                                                                                                                                                                                                                                                                 |                                                                                       |                                                                                                                   |                |      |      | EXFIRT DATE                                                                                                                               | /                                                                                                                      |                                                                                  |          |
|                                                                                                      | 1100/01                                                                                                                                                                                                                                                                                                                                 |                                                                                       |                                                                                                                   |                |      | H    | CA                                                                                                                                        | RDHOLDER NAME                                                                                                          |                                                                                  |          |
|                                                                                                      |                                                                                                                                                                                                                                                                                                                                         |                                                                                       |                                                                                                                   |                |      |      |                                                                                                                                           |                                                                                                                        |                                                                                  |          |
|                                                                                                      | Γ NAME                                                                                                                                                                                                                                                                                                                                  |                                                                                       |                                                                                                                   |                |      |      |                                                                                                                                           | HOLDER SIGNATUR                                                                                                        |                                                                                  |          |
| 20111710                                                                                             |                                                                                                                                                                                                                                                                                                                                         |                                                                                       |                                                                                                                   |                |      |      |                                                                                                                                           | ACHED (PAYABLE T                                                                                                       | U GES)                                                                           |          |
|                                                                                                      | (ORI                                                                                                                                                                                                                                                                                                                                    |                                                                                       |                                                                                                                   |                |      |      | PAID IN FULL PAYMENT IS RECEIVED                                                                                                          | (ED)                                                                                                                   |                                                                                  |          |
|                                                                                                      | FURNIS                                                                                                                                                                                                                                                                                                                                  | HINGS                                                                                 |                                                                                                                   |                |      |      | DRAPED DISPLA                                                                                                                             | Y TABLES                                                                                                               | 30" HIGH                                                                         |          |
| QTY                                                                                                  | DESCRIPTION                                                                                                                                                                                                                                                                                                                             | DISCOUNT                                                                              | REGULAR<br>PRICE                                                                                                  | TOTAL          | ☐ BL | ACk  | BLUE BURGUNDY                                                                                                                             | GREEN RE                                                                                                               | D SILVER                                                                         | ☐ WHITE  |
|                                                                                                      | Grey Fabric Side Chair                                                                                                                                                                                                                                                                                                                  | \$59.00                                                                               | \$83.00                                                                                                           |                | QT   | Υ    | DESCRIPTION                                                                                                                               | DISCOUNT<br>PRICE                                                                                                      | REGULAR<br>PRICE                                                                 | TOTAL    |
|                                                                                                      | Grey Fabric Counter Stool                                                                                                                                                                                                                                                                                                               | \$120.00                                                                              | \$168.00                                                                                                          |                |      |      | 4 Ft. Long x 2 Ft. Wide                                                                                                                   | \$114.00                                                                                                               | \$160.00                                                                         |          |
|                                                                                                      | Grey Fabric Arm Chair                                                                                                                                                                                                                                                                                                                   | '                                                                                     |                                                                                                                   |                |      |      | 6 Ft. Long x 2 Ft. Wide                                                                                                                   | \$114.00                                                                                                               | \$160.00                                                                         |          |
|                                                                                                      | Grey Folding Chair                                                                                                                                                                                                                                                                                                                      | \$79.00                                                                               | \$111.00                                                                                                          |                |      |      | 8 Ft. Long x 2 Ft. Wide                                                                                                                   | \$114.00                                                                                                               | \$160.00                                                                         |          |
|                                                                                                      | ļ , , , ,                                                                                                                                                                                                                                                                                                                               | \$35.00                                                                               | \$49.00                                                                                                           |                |      |      | Drape Fourth Side                                                                                                                         | Add \$3                                                                                                                | 9.00 ea.                                                                         |          |
|                                                                                                      | Cocktail Table 40" High                                                                                                                                                                                                                                                                                                                 | \$119.00                                                                              | \$167.00                                                                                                          |                |      |      | <u> </u>                                                                                                                                  |                                                                                                                        |                                                                                  | <u> </u> |
|                                                                                                      | 30" Round 30" High<br>Pedestal Table                                                                                                                                                                                                                                                                                                    | \$106.00                                                                              | \$148.00                                                                                                          |                | R    | RAI  | SED DRAPED DIS                                                                                                                            | SPLAY TABL                                                                                                             | ES 42" F                                                                         | HIGH     |
|                                                                                                      | 1                                                                                                                                                                                                                                                                                                                                       |                                                                                       |                                                                                                                   |                |      |      |                                                                                                                                           | SILVER                                                                                                                 |                                                                                  |          |
|                                                                                                      | 30" Round 18" High                                                                                                                                                                                                                                                                                                                      | \$95.00                                                                               | \$133.00                                                                                                          |                |      | BLAC |                                                                                                                                           | - OILVLIX                                                                                                              | ■ WHITE                                                                          |          |
|                                                                                                      | 30" Round 18" High Coffee Table Coat Tree                                                                                                                                                                                                                                                                                               | · ·                                                                                   | ·                                                                                                                 |                | QT   |      | DESCRIPTION                                                                                                                               | DISCOUNT                                                                                                               | REGULAR PRICE                                                                    | TOTAL    |
|                                                                                                      | Coffee Table Coat Tree                                                                                                                                                                                                                                                                                                                  | \$59.00                                                                               | \$83.00                                                                                                           |                | _    |      | DESCRIPTION 4 Ft. Long x 2 Ft. Wide                                                                                                       | DISCOUNT<br>PRICE                                                                                                      | REGULAR                                                                          | TOTAL    |
|                                                                                                      | Coffee Table Coat Tree  22" x 28" Chrome Sign Holder (Sign Extra)                                                                                                                                                                                                                                                                       | \$59.00<br>\$81.00                                                                    | \$83.00<br>\$113.00                                                                                               |                | _    |      |                                                                                                                                           | DISCOUNT PRICE \$138.00                                                                                                | REGULAR<br>PRICE                                                                 | TOTAL    |
|                                                                                                      | Coffee Table Coat Tree  22" x 28" Chrome Sign Holder (Sign Extra)  Easel                                                                                                                                                                                                                                                                | \$59.00<br>\$81.00<br>\$50.00                                                         | \$83.00<br>\$113.00<br>\$70.00                                                                                    |                | _    |      | 4 Ft. Long x 2 Ft. Wide                                                                                                                   | DISCOUNT PRICE \$138.00 \$150.00                                                                                       | REGULAR PRICE \$193.00                                                           | TOTAL    |
|                                                                                                      | Coffee Table Coat Tree  22" x 28" Chrome Sign Holder (Sign Extra)  Easel Ballot Drum                                                                                                                                                                                                                                                    | \$59.00<br>\$81.00                                                                    | \$83.00<br>\$113.00                                                                                               |                | _    |      | 4 Ft. Long x 2 Ft. Wide<br>6 Ft. Long x 2 Ft. Wide                                                                                        | DISCOUNT PRICE \$138.00 \$150.00 \$163.00                                                                              | \$193.00 \$210.00                                                                | TOTAL    |
|                                                                                                      | Coffee Table Coat Tree  22" x 28" Chrome Sign Holder (Sign Extra)  Easel Ballot Drum  Garment Rack on Wheels                                                                                                                                                                                                                            | \$59.00<br>\$81.00<br>\$50.00                                                         | \$83.00<br>\$113.00<br>\$70.00                                                                                    |                | _    |      | 4 Ft. Long x 2 Ft. Wide<br>6 Ft. Long x 2 Ft. Wide<br>8 Ft. Long x 2 Ft. Wide                                                             | DISCOUNT PRICE \$138.00 \$150.00 \$163.00                                                                              | REGULAR PRICE \$193.00 \$210.00 \$228.00                                         | TOTAL    |
|                                                                                                      | Coffee Table Coat Tree  22" x 28" Chrome Sign Holder (Sign Extra)  Easel Ballot Drum                                                                                                                                                                                                                                                    | \$59.00<br>\$81.00<br>\$50.00<br>\$78.00                                              | \$83.00<br>\$113.00<br>\$70.00<br>\$110.00                                                                        |                | _    |      | 4 Ft. Long x 2 Ft. Wide<br>6 Ft. Long x 2 Ft. Wide<br>8 Ft. Long x 2 Ft. Wide<br>Drape Fourth Side                                        | DISCOUNT PRICE \$138.00  \$150.00  \$163.00  Add \$3                                                                   | REGULAR PRICE \$193.00 \$210.00 \$228.00 9.00 ea.                                | TOTAL    |
|                                                                                                      | Coffee Table Coat Tree  22" x 28" Chrome Sign Holder (Sign Extra)  Easel Ballot Drum  Garment Rack on Wheels  White Counter Storage                                                                                                                                                                                                     | \$59.00<br>\$81.00<br>\$50.00<br>\$78.00<br>\$43.00                                   | \$83.00<br>\$113.00<br>\$70.00<br>\$110.00<br>\$60.00                                                             |                | _    |      | 4 Ft. Long x 2 Ft. Wide<br>6 Ft. Long x 2 Ft. Wide<br>8 Ft. Long x 2 Ft. Wide<br>Drape Fourth Side                                        | DISCOUNT PRICE  \$138.00  \$150.00  \$163.00  Add \$3                                                                  | REGULAR PRICE \$193.00 \$210.00 \$228.00 9.00 ea.                                |          |
|                                                                                                      | Coffee Table Coat Tree  22" x 28" Chrome Sign Holder (Sign Extra)  Easel  Ballot Drum  Garment Rack on Wheels  White Counter Storage Unit 40" H                                                                                                                                                                                         | \$59.00<br>\$81.00<br>\$50.00<br>\$78.00<br>\$43.00<br>\$211.00                       | \$83.00<br>\$113.00<br>\$70.00<br>\$110.00<br>\$60.00<br>\$295.00                                                 |                | _    |      | 4 Ft. Long x 2 Ft. Wide<br>6 Ft. Long x 2 Ft. Wide<br>8 Ft. Long x 2 Ft. Wide<br>Drape Fourth Side                                        | DISCOUNT PRICE  \$138.00  \$150.00  \$163.00  Add \$3                                                                  | REGULAR PRICE \$193.00 \$210.00 \$228.00 9.00 ea.                                |          |
|                                                                                                      | Coffee Table Coat Tree  22" x 28" Chrome Sign Holder (Sign Extra)  Easel Ballot Drum  Garment Rack on Wheels  White Counter Storage Unit 40" H  Bag Holder 40"H                                                                                                                                                                         | \$59.00<br>\$81.00<br>\$50.00<br>\$78.00<br>\$43.00<br>\$211.00                       | \$83.00<br>\$113.00<br>\$70.00<br>\$110.00<br>\$60.00<br>\$295.00<br>\$99.00                                      |                | _    |      | 4 Ft. Long x 2 Ft. Wide 6 Ft. Long x 2 Ft. Wide 8 Ft. Long x 2 Ft. Wide Drape Fourth Side  CUSTOM BC                                      | DISCOUNT PRICE  \$138.00  \$150.00  \$163.00  Add \$3   DOTH DRAF  RED                                                 | REGULAR PRICE \$193.00 \$210.00 \$228.00 9.00 ea.                                |          |
| Terms & C                                                                                            | Coffee Table Coat Tree  22" x 28" Chrome Sign Holder (Sign Extra)  Easel  Ballot Drum  Garment Rack on Wheels  White Counter Storage Unit 40" H  Bag Holder 40"H  Tape Stanchion  Wastebasket                                                                                                                                           | \$59.00<br>\$81.00<br>\$50.00<br>\$78.00<br>\$43.00<br>\$211.00<br>\$71.00            | \$83.00<br>\$113.00<br>\$70.00<br>\$110.00<br>\$60.00<br>\$295.00<br>\$99.00                                      |                | _    |      | 4 Ft. Long x 2 Ft. Wide 6 Ft. Long x 2 Ft. Wide 8 Ft. Long x 2 Ft. Wide Drape Fourth Side  CUSTOM BC  BLACK BLUE 3 Ft. High (Per Linear I | DISCOUNT PRICE  \$138.00  \$150.00  \$163.00  Add \$3   DOTH DRAF  RED                                                 | REGULAR PRICE \$193.00 \$210.00 \$228.00 9.00 ea.                                |          |
| All orders                                                                                           | Coffee Table Coat Tree  22" x 28" Chrome Sign Holder (Sign Extra)  Easel  Ballot Drum  Garment Rack on Wheels  White Counter Storage Unit 40" H  Bag Holder 40"H  Tape Stanchion  Wastebasket  Conditions  received after the Discount Price Date we                                                                                    | \$59.00<br>\$81.00<br>\$50.00<br>\$78.00<br>\$43.00<br>\$211.00<br>\$69.00<br>\$25.00 | \$83.00<br>\$113.00<br>\$70.00<br>\$110.00<br>\$60.00<br>\$295.00<br>\$99.00<br>\$97.00<br>\$35.00                | Price.         | _    |      | 4 Ft. Long x 2 Ft. Wide 6 Ft. Long x 2 Ft. Wide 8 Ft. Long x 2 Ft. Wide Drape Fourth Side  CUSTOM BC  BLACK BLUE 3 Ft. High (Per Linear I | DISCOUNT PRICE  \$138.00  \$150.00  \$163.00  Add \$3   DOTH DRAF  RED                                                 | REGULAR PRICE \$193.00 \$210.00 \$228.00 9.00 ea.  PING LVER                     |          |
| All orders     Exhibitor     If a colour                                                             | Coffee Table Coat Tree  22" x 28" Chrome Sign Holder (Sign Extra)  Easel  Ballot Drum  Garment Rack on Wheels  White Counter Storage Unit 40" H  Bag Holder 40"H  Tape Stanchion  Wastebasket  Conditions  received after the Discount Price Date wis responsible for all items for the duratio is not chosen, GES will choose a colour | \$59.00<br>\$81.00<br>\$50.00<br>\$78.00<br>\$43.00<br>\$211.00<br>\$69.00<br>\$25.00 | \$83.00<br>\$113.00<br>\$70.00<br>\$110.00<br>\$60.00<br>\$295.00<br>\$99.00<br>\$97.00<br>\$35.00                | Price.         | _    |      | 4 Ft. Long x 2 Ft. Wide 6 Ft. Long x 2 Ft. Wide 8 Ft. Long x 2 Ft. Wide Drape Fourth Side  CUSTOM BC  BLACK BLUE 3 Ft. High (Per Linear I | DISCOUNT PRICE  \$138.00  \$150.00  \$163.00  Add \$3  DOTH DRAF  RED SI  Ft.) \$14.00  Ft.) \$17.00  SUBTOTAL  5% GST | REGULAR PRICE \$193.00 \$210.00 \$228.00 9.00 ea.  PING  VER  WH \$20.00 \$25.00 |          |
| <ul><li>All orders</li><li>Exhibitor</li><li>If a colour</li><li>Charges</li><li>GES is no</li></ul> | Coffee Table Coat Tree  22" x 28" Chrome Sign Holder (Sign Extra)  Easel  Ballot Drum  Garment Rack on Wheels  White Counter Storage Unit 40" H  Bag Holder 40"H  Tape Stanchion  Wastebasket  Conditions  received after the Discount Price Date was responsible for all items for the duratio                                         | \$59.00 \$81.00 \$50.00 \$78.00 \$78.00 \$43.00 \$211.00 \$69.00 \$25.00              | \$83.00 \$113.00 \$70.00 \$110.00 \$60.00 \$295.00 \$99.00 \$35.00 at the Regular perty of GES. bits or counter s | storage units. | _    |      | 4 Ft. Long x 2 Ft. Wide 6 Ft. Long x 2 Ft. Wide 8 Ft. Long x 2 Ft. Wide Drape Fourth Side  CUSTOM BC  BLACK BLUE 3 Ft. High (Per Linear I | DISCOUNT PRICE  \$138.00  \$150.00  \$163.00  Add \$3   DOTH DRAF  RED SIFT.) \$14.00  Ft.) \$17.00                    | REGULAR PRICE \$193.00 \$210.00 \$228.00 9.00 ea.  PING  VER  WH \$20.00 \$25.00 |          |