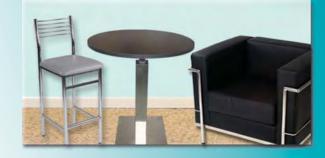

# furnishings

Grey Fabric Side Chair

Grey Fabric Counter Stool

Steno Chair

30" Round / 30" High

30" Round / 18" High Coffee Table

4', 6', OR 8' Long Raised Draped Table with White Vinyl Top

4', 6', OR 8' Long Draped Table with White Vinyl Top