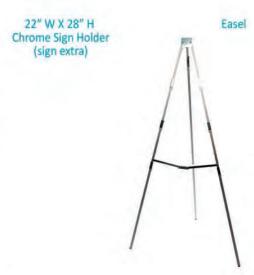

### **FURNISHINGS ORDER FORM**

|                                                                                                      | EXHIBITOR                                                                                                                                                                                                                                                                                                                               | INFORM                                                                                | IATION.                                                                                                           |                |      |      | CREDIT CA                                                                                                                                 | RD ALITHO                                                                                                              | RIZATIO                                                                          | )N       |
|------------------------------------------------------------------------------------------------------|-----------------------------------------------------------------------------------------------------------------------------------------------------------------------------------------------------------------------------------------------------------------------------------------------------------------------------------------|---------------------------------------------------------------------------------------|-------------------------------------------------------------------------------------------------------------------|----------------|------|------|-------------------------------------------------------------------------------------------------------------------------------------------|------------------------------------------------------------------------------------------------------------------------|----------------------------------------------------------------------------------|----------|
|                                                                                                      |                                                                                                                                                                                                                                                                                                                                         |                                                                                       |                                                                                                                   |                |      |      | MASTERCARD                                                                                                                                |                                                                                                                        |                                                                                  |          |
| SONADA NI                                                                                            | BOOTH #:                                                                                                                                                                                                                                                                                                                                |                                                                                       |                                                                                                                   |                |      | ┢    | WASTERCARD                                                                                                                                |                                                                                                                        |                                                                                  | -^<br>   |
|                                                                                                      | Υ                                                                                                                                                                                                                                                                                                                                       |                                                                                       |                                                                                                                   |                |      | ╚    | EXPIRY DATE                                                                                                                               |                                                                                                                        |                                                                                  |          |
| _                                                                                                    | PROV/S1                                                                                                                                                                                                                                                                                                                                 |                                                                                       |                                                                                                                   |                |      |      | EXFIRT DATE                                                                                                                               | /                                                                                                                      |                                                                                  |          |
|                                                                                                      | 1100/01                                                                                                                                                                                                                                                                                                                                 |                                                                                       |                                                                                                                   |                |      | H    | CA                                                                                                                                        | RDHOLDER NAME                                                                                                          |                                                                                  |          |
|                                                                                                      |                                                                                                                                                                                                                                                                                                                                         |                                                                                       |                                                                                                                   |                |      |      |                                                                                                                                           |                                                                                                                        |                                                                                  |          |
|                                                                                                      | Γ NAME                                                                                                                                                                                                                                                                                                                                  |                                                                                       |                                                                                                                   |                |      |      |                                                                                                                                           | HOLDER SIGNATUR                                                                                                        |                                                                                  |          |
| 20111710                                                                                             |                                                                                                                                                                                                                                                                                                                                         |                                                                                       |                                                                                                                   |                |      |      |                                                                                                                                           | ACHED (PAYABLE T                                                                                                       | U GES)                                                                           |          |
|                                                                                                      | (ORI                                                                                                                                                                                                                                                                                                                                    |                                                                                       |                                                                                                                   |                |      |      | PAID IN FULL PAYMENT IS RECEIVED                                                                                                          | (ED)                                                                                                                   |                                                                                  |          |
|                                                                                                      | FURNIS                                                                                                                                                                                                                                                                                                                                  | HINGS                                                                                 |                                                                                                                   |                |      |      | DRAPED DISPLA                                                                                                                             | Y TABLES                                                                                                               | 30" HIGH                                                                         |          |
| QTY                                                                                                  | DESCRIPTION                                                                                                                                                                                                                                                                                                                             | DISCOUNT                                                                              | REGULAR<br>PRICE                                                                                                  | TOTAL          | ☐ BL | ACk  | BLUE BURGUNDY                                                                                                                             | GREEN RE                                                                                                               | D SILVER                                                                         | ☐ WHITE  |
|                                                                                                      | Grey Fabric Side Chair                                                                                                                                                                                                                                                                                                                  | \$59.00                                                                               | \$83.00                                                                                                           |                | QT   | Υ    | DESCRIPTION                                                                                                                               | DISCOUNT<br>PRICE                                                                                                      | REGULAR<br>PRICE                                                                 | TOTAL    |
|                                                                                                      | Grey Fabric Counter Stool                                                                                                                                                                                                                                                                                                               | \$120.00                                                                              | \$168.00                                                                                                          |                |      |      | 4 Ft. Long x 2 Ft. Wide                                                                                                                   | \$114.00                                                                                                               | \$160.00                                                                         |          |
|                                                                                                      | Grey Fabric Arm Chair                                                                                                                                                                                                                                                                                                                   | '                                                                                     |                                                                                                                   |                |      |      | 6 Ft. Long x 2 Ft. Wide                                                                                                                   | \$114.00                                                                                                               | \$160.00                                                                         |          |
|                                                                                                      | Grey Folding Chair                                                                                                                                                                                                                                                                                                                      | \$79.00                                                                               | \$111.00                                                                                                          |                |      |      | 8 Ft. Long x 2 Ft. Wide                                                                                                                   | \$114.00                                                                                                               | \$160.00                                                                         |          |
|                                                                                                      | ļ , , , ,                                                                                                                                                                                                                                                                                                                               | \$35.00                                                                               | \$49.00                                                                                                           |                |      |      | Drape Fourth Side                                                                                                                         | Add \$3                                                                                                                | 9.00 ea.                                                                         |          |
|                                                                                                      | Cocktail Table 40" High                                                                                                                                                                                                                                                                                                                 | \$119.00                                                                              | \$167.00                                                                                                          |                |      |      | <u> </u>                                                                                                                                  |                                                                                                                        |                                                                                  | <u> </u> |
|                                                                                                      | 30" Round 30" High<br>Pedestal Table                                                                                                                                                                                                                                                                                                    | \$106.00                                                                              | \$148.00                                                                                                          |                | R    | RAI  | SED DRAPED DIS                                                                                                                            | SPLAY TABL                                                                                                             | ES 42" F                                                                         | HIGH     |
|                                                                                                      | 1                                                                                                                                                                                                                                                                                                                                       |                                                                                       |                                                                                                                   |                |      |      |                                                                                                                                           | SILVER                                                                                                                 |                                                                                  |          |
|                                                                                                      | 30" Round 18" High                                                                                                                                                                                                                                                                                                                      | \$95.00                                                                               | \$133.00                                                                                                          |                |      | BLAC |                                                                                                                                           | - OILVLIX                                                                                                              | ■ WHITE                                                                          |          |
|                                                                                                      | 30" Round 18" High Coffee Table Coat Tree                                                                                                                                                                                                                                                                                               | · ·                                                                                   | ·                                                                                                                 |                | QT   |      | DESCRIPTION                                                                                                                               | DISCOUNT                                                                                                               | REGULAR PRICE                                                                    | TOTAL    |
|                                                                                                      | Coffee Table Coat Tree                                                                                                                                                                                                                                                                                                                  | \$59.00                                                                               | \$83.00                                                                                                           |                | _    |      | DESCRIPTION 4 Ft. Long x 2 Ft. Wide                                                                                                       | DISCOUNT<br>PRICE                                                                                                      | REGULAR                                                                          | TOTAL    |
|                                                                                                      | Coffee Table Coat Tree  22" x 28" Chrome Sign Holder (Sign Extra)                                                                                                                                                                                                                                                                       | \$59.00<br>\$81.00                                                                    | \$83.00<br>\$113.00                                                                                               |                | _    |      |                                                                                                                                           | DISCOUNT PRICE \$138.00                                                                                                | REGULAR<br>PRICE                                                                 | TOTAL    |
|                                                                                                      | Coffee Table Coat Tree  22" x 28" Chrome Sign Holder (Sign Extra)  Easel                                                                                                                                                                                                                                                                | \$59.00<br>\$81.00<br>\$50.00                                                         | \$83.00<br>\$113.00<br>\$70.00                                                                                    |                | _    |      | 4 Ft. Long x 2 Ft. Wide                                                                                                                   | DISCOUNT PRICE \$138.00 \$150.00                                                                                       | REGULAR PRICE \$193.00                                                           | TOTAL    |
|                                                                                                      | Coffee Table Coat Tree  22" x 28" Chrome Sign Holder (Sign Extra)  Easel Ballot Drum                                                                                                                                                                                                                                                    | \$59.00<br>\$81.00                                                                    | \$83.00<br>\$113.00                                                                                               |                | _    |      | 4 Ft. Long x 2 Ft. Wide<br>6 Ft. Long x 2 Ft. Wide                                                                                        | DISCOUNT PRICE \$138.00 \$150.00 \$163.00                                                                              | \$193.00 \$210.00                                                                | TOTAL    |
|                                                                                                      | Coffee Table Coat Tree  22" x 28" Chrome Sign Holder (Sign Extra)  Easel Ballot Drum  Garment Rack on Wheels                                                                                                                                                                                                                            | \$59.00<br>\$81.00<br>\$50.00                                                         | \$83.00<br>\$113.00<br>\$70.00                                                                                    |                | _    |      | 4 Ft. Long x 2 Ft. Wide<br>6 Ft. Long x 2 Ft. Wide<br>8 Ft. Long x 2 Ft. Wide                                                             | DISCOUNT PRICE \$138.00 \$150.00 \$163.00                                                                              | REGULAR PRICE \$193.00 \$210.00 \$228.00                                         | TOTAL    |
|                                                                                                      | Coffee Table Coat Tree  22" x 28" Chrome Sign Holder (Sign Extra)  Easel Ballot Drum                                                                                                                                                                                                                                                    | \$59.00<br>\$81.00<br>\$50.00<br>\$78.00                                              | \$83.00<br>\$113.00<br>\$70.00<br>\$110.00                                                                        |                | _    |      | 4 Ft. Long x 2 Ft. Wide<br>6 Ft. Long x 2 Ft. Wide<br>8 Ft. Long x 2 Ft. Wide<br>Drape Fourth Side                                        | DISCOUNT PRICE \$138.00  \$150.00  \$163.00  Add \$3                                                                   | REGULAR PRICE \$193.00 \$210.00 \$228.00 9.00 ea.                                | TOTAL    |
|                                                                                                      | Coffee Table Coat Tree  22" x 28" Chrome Sign Holder (Sign Extra)  Easel Ballot Drum  Garment Rack on Wheels  White Counter Storage                                                                                                                                                                                                     | \$59.00<br>\$81.00<br>\$50.00<br>\$78.00<br>\$43.00                                   | \$83.00<br>\$113.00<br>\$70.00<br>\$110.00<br>\$60.00                                                             |                | _    |      | 4 Ft. Long x 2 Ft. Wide<br>6 Ft. Long x 2 Ft. Wide<br>8 Ft. Long x 2 Ft. Wide<br>Drape Fourth Side                                        | DISCOUNT PRICE  \$138.00  \$150.00  \$163.00  Add \$3                                                                  | REGULAR PRICE \$193.00 \$210.00 \$228.00 9.00 ea.                                |          |
|                                                                                                      | Coffee Table Coat Tree  22" x 28" Chrome Sign Holder (Sign Extra)  Easel  Ballot Drum  Garment Rack on Wheels  White Counter Storage Unit 40" H                                                                                                                                                                                         | \$59.00<br>\$81.00<br>\$50.00<br>\$78.00<br>\$43.00<br>\$211.00                       | \$83.00<br>\$113.00<br>\$70.00<br>\$110.00<br>\$60.00<br>\$295.00                                                 |                | _    |      | 4 Ft. Long x 2 Ft. Wide<br>6 Ft. Long x 2 Ft. Wide<br>8 Ft. Long x 2 Ft. Wide<br>Drape Fourth Side                                        | DISCOUNT PRICE  \$138.00  \$150.00  \$163.00  Add \$3                                                                  | REGULAR PRICE \$193.00 \$210.00 \$228.00 9.00 ea.                                |          |
|                                                                                                      | Coffee Table Coat Tree  22" x 28" Chrome Sign Holder (Sign Extra)  Easel Ballot Drum  Garment Rack on Wheels  White Counter Storage Unit 40" H  Bag Holder 40"H                                                                                                                                                                         | \$59.00<br>\$81.00<br>\$50.00<br>\$78.00<br>\$43.00<br>\$211.00                       | \$83.00<br>\$113.00<br>\$70.00<br>\$110.00<br>\$60.00<br>\$295.00<br>\$99.00                                      |                | _    |      | 4 Ft. Long x 2 Ft. Wide 6 Ft. Long x 2 Ft. Wide 8 Ft. Long x 2 Ft. Wide Drape Fourth Side  CUSTOM BC                                      | DISCOUNT PRICE  \$138.00  \$150.00  \$163.00  Add \$3   DOTH DRAF  RED                                                 | REGULAR PRICE \$193.00 \$210.00 \$228.00 9.00 ea.                                |          |
| Terms & C                                                                                            | Coffee Table Coat Tree  22" x 28" Chrome Sign Holder (Sign Extra)  Easel  Ballot Drum  Garment Rack on Wheels  White Counter Storage Unit 40" H  Bag Holder 40"H  Tape Stanchion  Wastebasket                                                                                                                                           | \$59.00<br>\$81.00<br>\$50.00<br>\$78.00<br>\$43.00<br>\$211.00<br>\$71.00            | \$83.00<br>\$113.00<br>\$70.00<br>\$110.00<br>\$60.00<br>\$295.00<br>\$99.00                                      |                | _    |      | 4 Ft. Long x 2 Ft. Wide 6 Ft. Long x 2 Ft. Wide 8 Ft. Long x 2 Ft. Wide Drape Fourth Side  CUSTOM BC  BLACK BLUE 3 Ft. High (Per Linear I | DISCOUNT PRICE  \$138.00  \$150.00  \$163.00  Add \$3   DOTH DRAF  RED                                                 | REGULAR PRICE \$193.00 \$210.00 \$228.00 9.00 ea.                                |          |
| All orders                                                                                           | Coffee Table Coat Tree  22" x 28" Chrome Sign Holder (Sign Extra)  Easel  Ballot Drum  Garment Rack on Wheels  White Counter Storage Unit 40" H  Bag Holder 40"H  Tape Stanchion  Wastebasket  Conditions  received after the Discount Price Date we                                                                                    | \$59.00<br>\$81.00<br>\$50.00<br>\$78.00<br>\$43.00<br>\$211.00<br>\$69.00<br>\$25.00 | \$83.00<br>\$113.00<br>\$70.00<br>\$110.00<br>\$60.00<br>\$295.00<br>\$99.00<br>\$97.00<br>\$35.00                | Price.         | _    |      | 4 Ft. Long x 2 Ft. Wide 6 Ft. Long x 2 Ft. Wide 8 Ft. Long x 2 Ft. Wide Drape Fourth Side  CUSTOM BC  BLACK BLUE 3 Ft. High (Per Linear I | DISCOUNT PRICE  \$138.00  \$150.00  \$163.00  Add \$3   DOTH DRAF  RED                                                 | REGULAR PRICE \$193.00 \$210.00 \$228.00 9.00 ea.  PING LVER                     |          |
| All orders     Exhibitor     If a colour                                                             | Coffee Table Coat Tree  22" x 28" Chrome Sign Holder (Sign Extra)  Easel  Ballot Drum  Garment Rack on Wheels  White Counter Storage Unit 40" H  Bag Holder 40"H  Tape Stanchion  Wastebasket  Conditions  received after the Discount Price Date wis responsible for all items for the duratio is not chosen, GES will choose a colour | \$59.00<br>\$81.00<br>\$50.00<br>\$78.00<br>\$43.00<br>\$211.00<br>\$69.00<br>\$25.00 | \$83.00<br>\$113.00<br>\$70.00<br>\$110.00<br>\$60.00<br>\$295.00<br>\$99.00<br>\$97.00<br>\$35.00                | Price.         | _    |      | 4 Ft. Long x 2 Ft. Wide 6 Ft. Long x 2 Ft. Wide 8 Ft. Long x 2 Ft. Wide Drape Fourth Side  CUSTOM BC  BLACK BLUE 3 Ft. High (Per Linear I | DISCOUNT PRICE  \$138.00  \$150.00  \$163.00  Add \$3  DOTH DRAF  RED SI  Ft.) \$14.00  Ft.) \$17.00  SUBTOTAL  5% GST | REGULAR PRICE \$193.00 \$210.00 \$228.00 9.00 ea.  PING  VER  WH \$20.00 \$25.00 |          |
| <ul><li>All orders</li><li>Exhibitor</li><li>If a colour</li><li>Charges</li><li>GES is no</li></ul> | Coffee Table Coat Tree  22" x 28" Chrome Sign Holder (Sign Extra)  Easel  Ballot Drum  Garment Rack on Wheels  White Counter Storage Unit 40" H  Bag Holder 40"H  Tape Stanchion  Wastebasket  Conditions  received after the Discount Price Date was responsible for all items for the duratio                                         | \$59.00 \$81.00 \$50.00 \$78.00 \$78.00 \$43.00 \$211.00 \$69.00 \$25.00              | \$83.00 \$113.00 \$70.00 \$110.00 \$60.00 \$295.00 \$99.00 \$35.00 at the Regular perty of GES. bits or counter s | storage units. | _    |      | 4 Ft. Long x 2 Ft. Wide 6 Ft. Long x 2 Ft. Wide 8 Ft. Long x 2 Ft. Wide Drape Fourth Side  CUSTOM BC  BLACK BLUE 3 Ft. High (Per Linear I | DISCOUNT PRICE  \$138.00  \$150.00  \$163.00  Add \$3   DOTH DRAF  RED SIFT.) \$14.00  Ft.) \$17.00                    | REGULAR PRICE \$193.00 \$210.00 \$228.00 9.00 ea.  PING  VER  WH \$20.00 \$25.00 |          |