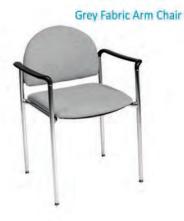

# furnishings

Grey Fabric Side Chair

Grey Fabric Counter Stool

Steno Chair

30" Round / 30" High

30" Round / 18" High Coffee Table

4', 6', OR 8' Long Raised Draped Table with White Vinyl Top

4', 6', OR 8' Long Draped Table with White Vinyl Top

### **FURNISHINGS ORDER FORM**

|                                                                                                      | EXHIBITOR                                                                                                                                                                                                                                                                                                                               | INFORM                                                                                | IATION.                                                                                                           |                |      |      | CREDIT CA                                                                                                                                 | RD ALITHO                                                                                                              | RIZATIO                                                                          | )N       |
|------------------------------------------------------------------------------------------------------|-----------------------------------------------------------------------------------------------------------------------------------------------------------------------------------------------------------------------------------------------------------------------------------------------------------------------------------------|---------------------------------------------------------------------------------------|-------------------------------------------------------------------------------------------------------------------|----------------|------|------|-------------------------------------------------------------------------------------------------------------------------------------------|------------------------------------------------------------------------------------------------------------------------|----------------------------------------------------------------------------------|----------|
|                                                                                                      |                                                                                                                                                                                                                                                                                                                                         |                                                                                       |                                                                                                                   |                |      |      | MASTERCARD                                                                                                                                |                                                                                                                        |                                                                                  |          |
| SONADA NI                                                                                            | BOOTH #:                                                                                                                                                                                                                                                                                                                                |                                                                                       |                                                                                                                   |                |      | ┢    | WASTERCARD                                                                                                                                |                                                                                                                        |                                                                                  | -^<br>   |
|                                                                                                      | Υ                                                                                                                                                                                                                                                                                                                                       |                                                                                       |                                                                                                                   |                |      | ╚    | EXPIRY DATE                                                                                                                               |                                                                                                                        |                                                                                  |          |
| _                                                                                                    | PROV/S1                                                                                                                                                                                                                                                                                                                                 |                                                                                       |                                                                                                                   |                |      |      | EXFIRT DATE                                                                                                                               | /                                                                                                                      |                                                                                  |          |
|                                                                                                      | 1100/01                                                                                                                                                                                                                                                                                                                                 |                                                                                       |                                                                                                                   |                |      | H    | CA                                                                                                                                        | RDHOLDER NAME                                                                                                          |                                                                                  |          |
|                                                                                                      |                                                                                                                                                                                                                                                                                                                                         |                                                                                       |                                                                                                                   |                |      |      |                                                                                                                                           |                                                                                                                        |                                                                                  |          |
|                                                                                                      | Γ NAME                                                                                                                                                                                                                                                                                                                                  |                                                                                       |                                                                                                                   |                |      |      |                                                                                                                                           | HOLDER SIGNATUR                                                                                                        |                                                                                  |          |
| 20111710                                                                                             |                                                                                                                                                                                                                                                                                                                                         |                                                                                       |                                                                                                                   |                |      |      |                                                                                                                                           | ACHED (PAYABLE T                                                                                                       | U GES)                                                                           |          |
|                                                                                                      | (ORI                                                                                                                                                                                                                                                                                                                                    |                                                                                       |                                                                                                                   |                |      |      | PAID IN FULL PAYMENT IS RECEIVED                                                                                                          | (ED)                                                                                                                   |                                                                                  |          |
|                                                                                                      | FURNIS                                                                                                                                                                                                                                                                                                                                  | HINGS                                                                                 |                                                                                                                   |                |      |      | DRAPED DISPLA                                                                                                                             | Y TABLES                                                                                                               | 30" HIGH                                                                         |          |
| QTY                                                                                                  | DESCRIPTION                                                                                                                                                                                                                                                                                                                             | DISCOUNT                                                                              | REGULAR<br>PRICE                                                                                                  | TOTAL          | ☐ BL | ACk  | BLUE BURGUNDY                                                                                                                             | GREEN RE                                                                                                               | D SILVER                                                                         | ☐ WHITE  |
|                                                                                                      | Grey Fabric Side Chair                                                                                                                                                                                                                                                                                                                  | \$59.00                                                                               | \$83.00                                                                                                           |                | QT   | Υ    | DESCRIPTION                                                                                                                               | DISCOUNT<br>PRICE                                                                                                      | REGULAR<br>PRICE                                                                 | TOTAL    |
|                                                                                                      | Grey Fabric Counter Stool                                                                                                                                                                                                                                                                                                               | \$120.00                                                                              | \$168.00                                                                                                          |                |      |      | 4 Ft. Long x 2 Ft. Wide                                                                                                                   | \$114.00                                                                                                               | \$160.00                                                                         |          |
|                                                                                                      | Grey Fabric Arm Chair                                                                                                                                                                                                                                                                                                                   | '                                                                                     |                                                                                                                   |                |      |      | 6 Ft. Long x 2 Ft. Wide                                                                                                                   | \$114.00                                                                                                               | \$160.00                                                                         |          |
|                                                                                                      | Grey Folding Chair                                                                                                                                                                                                                                                                                                                      | \$79.00                                                                               | \$111.00                                                                                                          |                |      |      | 8 Ft. Long x 2 Ft. Wide                                                                                                                   | \$114.00                                                                                                               | \$160.00                                                                         |          |
|                                                                                                      | ļ , , , ,                                                                                                                                                                                                                                                                                                                               | \$35.00                                                                               | \$49.00                                                                                                           |                |      |      | Drape Fourth Side                                                                                                                         | Add \$3                                                                                                                | 9.00 ea.                                                                         |          |
|                                                                                                      | Cocktail Table 40" High                                                                                                                                                                                                                                                                                                                 | \$119.00                                                                              | \$167.00                                                                                                          |                |      |      | <u> </u>                                                                                                                                  |                                                                                                                        |                                                                                  | <u> </u> |
|                                                                                                      | 30" Round 30" High<br>Pedestal Table                                                                                                                                                                                                                                                                                                    | \$106.00                                                                              | \$148.00                                                                                                          |                | R    | RAI  | SED DRAPED DIS                                                                                                                            | SPLAY TABL                                                                                                             | ES 42" F                                                                         | HIGH     |
|                                                                                                      | 1                                                                                                                                                                                                                                                                                                                                       |                                                                                       |                                                                                                                   |                |      |      |                                                                                                                                           | SILVER                                                                                                                 |                                                                                  |          |
|                                                                                                      | 30" Round 18" High                                                                                                                                                                                                                                                                                                                      | \$95.00                                                                               | \$133.00                                                                                                          |                |      | BLAC |                                                                                                                                           | - OILVLIX                                                                                                              | ■ WHITE                                                                          |          |
|                                                                                                      | 30" Round 18" High Coffee Table Coat Tree                                                                                                                                                                                                                                                                                               | · ·                                                                                   | ·                                                                                                                 |                | QT   |      | DESCRIPTION                                                                                                                               | DISCOUNT                                                                                                               | REGULAR PRICE                                                                    | TOTAL    |
|                                                                                                      | Coffee Table Coat Tree                                                                                                                                                                                                                                                                                                                  | \$59.00                                                                               | \$83.00                                                                                                           |                | _    |      | DESCRIPTION 4 Ft. Long x 2 Ft. Wide                                                                                                       | DISCOUNT<br>PRICE                                                                                                      | REGULAR                                                                          | TOTAL    |
|                                                                                                      | Coffee Table Coat Tree  22" x 28" Chrome Sign Holder (Sign Extra)                                                                                                                                                                                                                                                                       | \$59.00<br>\$81.00                                                                    | \$83.00<br>\$113.00                                                                                               |                | _    |      |                                                                                                                                           | DISCOUNT PRICE \$138.00                                                                                                | REGULAR<br>PRICE                                                                 | TOTAL    |
|                                                                                                      | Coffee Table Coat Tree  22" x 28" Chrome Sign Holder (Sign Extra)  Easel                                                                                                                                                                                                                                                                | \$59.00<br>\$81.00<br>\$50.00                                                         | \$83.00<br>\$113.00<br>\$70.00                                                                                    |                | _    |      | 4 Ft. Long x 2 Ft. Wide                                                                                                                   | DISCOUNT PRICE \$138.00 \$150.00                                                                                       | REGULAR PRICE \$193.00                                                           | TOTAL    |
|                                                                                                      | Coffee Table Coat Tree  22" x 28" Chrome Sign Holder (Sign Extra)  Easel Ballot Drum                                                                                                                                                                                                                                                    | \$59.00<br>\$81.00                                                                    | \$83.00<br>\$113.00                                                                                               |                | _    |      | 4 Ft. Long x 2 Ft. Wide<br>6 Ft. Long x 2 Ft. Wide                                                                                        | DISCOUNT PRICE \$138.00 \$150.00 \$163.00                                                                              | \$193.00 \$210.00                                                                | TOTAL    |
|                                                                                                      | Coffee Table Coat Tree  22" x 28" Chrome Sign Holder (Sign Extra)  Easel Ballot Drum  Garment Rack on Wheels                                                                                                                                                                                                                            | \$59.00<br>\$81.00<br>\$50.00                                                         | \$83.00<br>\$113.00<br>\$70.00                                                                                    |                | _    |      | 4 Ft. Long x 2 Ft. Wide<br>6 Ft. Long x 2 Ft. Wide<br>8 Ft. Long x 2 Ft. Wide                                                             | DISCOUNT PRICE \$138.00 \$150.00 \$163.00                                                                              | REGULAR PRICE \$193.00 \$210.00 \$228.00                                         | TOTAL    |
|                                                                                                      | Coffee Table Coat Tree  22" x 28" Chrome Sign Holder (Sign Extra)  Easel Ballot Drum                                                                                                                                                                                                                                                    | \$59.00<br>\$81.00<br>\$50.00<br>\$78.00                                              | \$83.00<br>\$113.00<br>\$70.00<br>\$110.00                                                                        |                | _    |      | 4 Ft. Long x 2 Ft. Wide<br>6 Ft. Long x 2 Ft. Wide<br>8 Ft. Long x 2 Ft. Wide<br>Drape Fourth Side                                        | DISCOUNT PRICE \$138.00  \$150.00  \$163.00  Add \$3                                                                   | REGULAR PRICE \$193.00 \$210.00 \$228.00 9.00 ea.                                | TOTAL    |
|                                                                                                      | Coffee Table Coat Tree  22" x 28" Chrome Sign Holder (Sign Extra)  Easel Ballot Drum  Garment Rack on Wheels  White Counter Storage                                                                                                                                                                                                     | \$59.00<br>\$81.00<br>\$50.00<br>\$78.00<br>\$43.00                                   | \$83.00<br>\$113.00<br>\$70.00<br>\$110.00<br>\$60.00                                                             |                | _    |      | 4 Ft. Long x 2 Ft. Wide<br>6 Ft. Long x 2 Ft. Wide<br>8 Ft. Long x 2 Ft. Wide<br>Drape Fourth Side                                        | DISCOUNT PRICE  \$138.00  \$150.00  \$163.00  Add \$3                                                                  | REGULAR PRICE \$193.00 \$210.00 \$228.00 9.00 ea.                                |          |
|                                                                                                      | Coffee Table Coat Tree  22" x 28" Chrome Sign Holder (Sign Extra)  Easel  Ballot Drum  Garment Rack on Wheels  White Counter Storage Unit 40" H                                                                                                                                                                                         | \$59.00<br>\$81.00<br>\$50.00<br>\$78.00<br>\$43.00<br>\$211.00                       | \$83.00<br>\$113.00<br>\$70.00<br>\$110.00<br>\$60.00<br>\$295.00                                                 |                | _    |      | 4 Ft. Long x 2 Ft. Wide<br>6 Ft. Long x 2 Ft. Wide<br>8 Ft. Long x 2 Ft. Wide<br>Drape Fourth Side                                        | DISCOUNT PRICE  \$138.00  \$150.00  \$163.00  Add \$3                                                                  | REGULAR PRICE \$193.00 \$210.00 \$228.00 9.00 ea.                                |          |
|                                                                                                      | Coffee Table Coat Tree  22" x 28" Chrome Sign Holder (Sign Extra)  Easel Ballot Drum  Garment Rack on Wheels  White Counter Storage Unit 40" H  Bag Holder 40"H                                                                                                                                                                         | \$59.00<br>\$81.00<br>\$50.00<br>\$78.00<br>\$43.00<br>\$211.00                       | \$83.00<br>\$113.00<br>\$70.00<br>\$110.00<br>\$60.00<br>\$295.00<br>\$99.00                                      |                | _    |      | 4 Ft. Long x 2 Ft. Wide 6 Ft. Long x 2 Ft. Wide 8 Ft. Long x 2 Ft. Wide Drape Fourth Side  CUSTOM BC                                      | DISCOUNT PRICE  \$138.00  \$150.00  \$163.00  Add \$3   DOTH DRAF  RED                                                 | REGULAR PRICE \$193.00 \$210.00 \$228.00 9.00 ea.                                |          |
| Terms & C                                                                                            | Coffee Table Coat Tree  22" x 28" Chrome Sign Holder (Sign Extra)  Easel  Ballot Drum  Garment Rack on Wheels  White Counter Storage Unit 40" H  Bag Holder 40"H  Tape Stanchion  Wastebasket                                                                                                                                           | \$59.00<br>\$81.00<br>\$50.00<br>\$78.00<br>\$43.00<br>\$211.00<br>\$71.00            | \$83.00<br>\$113.00<br>\$70.00<br>\$110.00<br>\$60.00<br>\$295.00<br>\$99.00                                      |                | _    |      | 4 Ft. Long x 2 Ft. Wide 6 Ft. Long x 2 Ft. Wide 8 Ft. Long x 2 Ft. Wide Drape Fourth Side  CUSTOM BC  BLACK BLUE 3 Ft. High (Per Linear I | DISCOUNT PRICE  \$138.00  \$150.00  \$163.00  Add \$3   DOTH DRAF  RED                                                 | REGULAR PRICE \$193.00 \$210.00 \$228.00 9.00 ea.                                |          |
| All orders                                                                                           | Coffee Table Coat Tree  22" x 28" Chrome Sign Holder (Sign Extra)  Easel  Ballot Drum  Garment Rack on Wheels  White Counter Storage Unit 40" H  Bag Holder 40"H  Tape Stanchion  Wastebasket  Conditions  received after the Discount Price Date we                                                                                    | \$59.00<br>\$81.00<br>\$50.00<br>\$78.00<br>\$43.00<br>\$211.00<br>\$69.00<br>\$25.00 | \$83.00<br>\$113.00<br>\$70.00<br>\$110.00<br>\$60.00<br>\$295.00<br>\$99.00<br>\$97.00<br>\$35.00                | Price.         | _    |      | 4 Ft. Long x 2 Ft. Wide 6 Ft. Long x 2 Ft. Wide 8 Ft. Long x 2 Ft. Wide Drape Fourth Side  CUSTOM BC  BLACK BLUE 3 Ft. High (Per Linear I | DISCOUNT PRICE  \$138.00  \$150.00  \$163.00  Add \$3   DOTH DRAF  RED                                                 | REGULAR PRICE \$193.00 \$210.00 \$228.00 9.00 ea.  PING LVER                     |          |
| All orders     Exhibitor     If a colour                                                             | Coffee Table Coat Tree  22" x 28" Chrome Sign Holder (Sign Extra)  Easel  Ballot Drum  Garment Rack on Wheels  White Counter Storage Unit 40" H  Bag Holder 40"H  Tape Stanchion  Wastebasket  Conditions  received after the Discount Price Date wis responsible for all items for the duratio is not chosen, GES will choose a colour | \$59.00<br>\$81.00<br>\$50.00<br>\$78.00<br>\$43.00<br>\$211.00<br>\$69.00<br>\$25.00 | \$83.00<br>\$113.00<br>\$70.00<br>\$110.00<br>\$60.00<br>\$295.00<br>\$99.00<br>\$97.00<br>\$35.00                | Price.         | _    |      | 4 Ft. Long x 2 Ft. Wide 6 Ft. Long x 2 Ft. Wide 8 Ft. Long x 2 Ft. Wide Drape Fourth Side  CUSTOM BC  BLACK BLUE 3 Ft. High (Per Linear I | DISCOUNT PRICE  \$138.00  \$150.00  \$163.00  Add \$3  DOTH DRAF  RED SI  Ft.) \$14.00  Ft.) \$17.00  SUBTOTAL  5% GST | REGULAR PRICE \$193.00 \$210.00 \$228.00 9.00 ea.  PING  VER  WH \$20.00 \$25.00 |          |
| <ul><li>All orders</li><li>Exhibitor</li><li>If a colour</li><li>Charges</li><li>GES is no</li></ul> | Coffee Table Coat Tree  22" x 28" Chrome Sign Holder (Sign Extra)  Easel  Ballot Drum  Garment Rack on Wheels  White Counter Storage Unit 40" H  Bag Holder 40"H  Tape Stanchion  Wastebasket  Conditions  received after the Discount Price Date was responsible for all items for the duratio                                         | \$59.00 \$81.00 \$50.00 \$78.00 \$78.00 \$43.00 \$211.00 \$69.00 \$25.00              | \$83.00 \$113.00 \$70.00 \$110.00 \$60.00 \$295.00 \$99.00 \$35.00 at the Regular perty of GES. bits or counter s | storage units. | _    |      | 4 Ft. Long x 2 Ft. Wide 6 Ft. Long x 2 Ft. Wide 8 Ft. Long x 2 Ft. Wide Drape Fourth Side  CUSTOM BC  BLACK BLUE 3 Ft. High (Per Linear I | DISCOUNT PRICE  \$138.00  \$150.00  \$163.00  Add \$3   DOTH DRAF  RED SIFT.) \$14.00  Ft.) \$17.00                    | REGULAR PRICE \$193.00 \$210.00 \$228.00 9.00 ea.  PING  VER  WH \$20.00 \$25.00 |          |