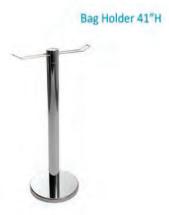

### **FURNISHINGS ORDER FORM**

|                                                                                                      | EXHIBITOR                                                                                                                                                                                                                                                                                                                               | INFORM                                                                                | IATION.                                                                                                           |                |      |      | CREDIT CA                                                                                                                                 | RD ALITHO                                                                                                              | RIZATIO                                                                          | )N       |
|------------------------------------------------------------------------------------------------------|-----------------------------------------------------------------------------------------------------------------------------------------------------------------------------------------------------------------------------------------------------------------------------------------------------------------------------------------|---------------------------------------------------------------------------------------|-------------------------------------------------------------------------------------------------------------------|----------------|------|------|-------------------------------------------------------------------------------------------------------------------------------------------|------------------------------------------------------------------------------------------------------------------------|----------------------------------------------------------------------------------|----------|
|                                                                                                      |                                                                                                                                                                                                                                                                                                                                         |                                                                                       |                                                                                                                   |                |      |      | MASTERCARD                                                                                                                                |                                                                                                                        |                                                                                  |          |
| SONADA NI                                                                                            | BOOTH #:                                                                                                                                                                                                                                                                                                                                |                                                                                       |                                                                                                                   |                |      | ┢    | WASTERCARD                                                                                                                                |                                                                                                                        |                                                                                  | -^<br>   |
|                                                                                                      | Υ                                                                                                                                                                                                                                                                                                                                       |                                                                                       |                                                                                                                   |                |      | ╚    | EXPIRY DATE                                                                                                                               |                                                                                                                        |                                                                                  |          |
| _                                                                                                    | PROV/S1                                                                                                                                                                                                                                                                                                                                 |                                                                                       |                                                                                                                   |                |      |      | EXFIRT DATE                                                                                                                               | /                                                                                                                      |                                                                                  |          |
|                                                                                                      | 1100/01                                                                                                                                                                                                                                                                                                                                 |                                                                                       |                                                                                                                   |                |      | H    | CA                                                                                                                                        | RDHOLDER NAME                                                                                                          |                                                                                  |          |
|                                                                                                      |                                                                                                                                                                                                                                                                                                                                         |                                                                                       |                                                                                                                   |                |      |      |                                                                                                                                           |                                                                                                                        |                                                                                  |          |
|                                                                                                      | Γ NAME                                                                                                                                                                                                                                                                                                                                  |                                                                                       |                                                                                                                   |                |      |      |                                                                                                                                           | HOLDER SIGNATUR                                                                                                        |                                                                                  |          |
| 20111710                                                                                             |                                                                                                                                                                                                                                                                                                                                         |                                                                                       |                                                                                                                   |                |      |      |                                                                                                                                           | ACHED (PAYABLE T                                                                                                       | U GES)                                                                           |          |
|                                                                                                      | (ORI                                                                                                                                                                                                                                                                                                                                    |                                                                                       |                                                                                                                   |                |      |      | PAID IN FULL PAYMENT IS RECEIVED                                                                                                          | (ED)                                                                                                                   |                                                                                  |          |
|                                                                                                      | FURNIS                                                                                                                                                                                                                                                                                                                                  | HINGS                                                                                 |                                                                                                                   |                |      |      | DRAPED DISPLA                                                                                                                             | Y TABLES                                                                                                               | 30" HIGH                                                                         |          |
| QTY                                                                                                  | DESCRIPTION                                                                                                                                                                                                                                                                                                                             | DISCOUNT                                                                              | REGULAR<br>PRICE                                                                                                  | TOTAL          | ☐ BL | ACk  | BLUE BURGUNDY                                                                                                                             | GREEN RE                                                                                                               | D SILVER                                                                         | ☐ WHITE  |
|                                                                                                      | Grey Fabric Side Chair                                                                                                                                                                                                                                                                                                                  | \$59.00                                                                               | \$83.00                                                                                                           |                | QT   | Υ    | DESCRIPTION                                                                                                                               | DISCOUNT<br>PRICE                                                                                                      | REGULAR<br>PRICE                                                                 | TOTAL    |
|                                                                                                      | Grey Fabric Counter Stool                                                                                                                                                                                                                                                                                                               | \$120.00                                                                              | \$168.00                                                                                                          |                |      |      | 4 Ft. Long x 2 Ft. Wide                                                                                                                   | \$114.00                                                                                                               | \$160.00                                                                         |          |
|                                                                                                      | Grey Fabric Arm Chair                                                                                                                                                                                                                                                                                                                   | '                                                                                     |                                                                                                                   |                |      |      | 6 Ft. Long x 2 Ft. Wide                                                                                                                   | \$114.00                                                                                                               | \$160.00                                                                         |          |
|                                                                                                      | Grey Folding Chair                                                                                                                                                                                                                                                                                                                      | \$79.00                                                                               | \$111.00                                                                                                          |                |      |      | 8 Ft. Long x 2 Ft. Wide                                                                                                                   | \$114.00                                                                                                               | \$160.00                                                                         |          |
|                                                                                                      | ļ , , , ,                                                                                                                                                                                                                                                                                                                               | \$35.00                                                                               | \$49.00                                                                                                           |                |      |      | Drape Fourth Side                                                                                                                         | Add \$3                                                                                                                | 9.00 ea.                                                                         |          |
|                                                                                                      | Cocktail Table 40" High                                                                                                                                                                                                                                                                                                                 | \$119.00                                                                              | \$167.00                                                                                                          |                |      |      | <u> </u>                                                                                                                                  |                                                                                                                        |                                                                                  | <u> </u> |
|                                                                                                      | 30" Round 30" High<br>Pedestal Table                                                                                                                                                                                                                                                                                                    | \$106.00                                                                              | \$148.00                                                                                                          |                | R    | RAI  | SED DRAPED DIS                                                                                                                            | SPLAY TABL                                                                                                             | ES 42" F                                                                         | HIGH     |
|                                                                                                      | 1                                                                                                                                                                                                                                                                                                                                       |                                                                                       |                                                                                                                   |                |      |      |                                                                                                                                           | SILVER                                                                                                                 |                                                                                  |          |
|                                                                                                      | 30" Round 18" High                                                                                                                                                                                                                                                                                                                      | \$95.00                                                                               | \$133.00                                                                                                          |                |      | BLAC |                                                                                                                                           | - OILVLIX                                                                                                              | ■ WHITE                                                                          |          |
|                                                                                                      | 30" Round 18" High Coffee Table Coat Tree                                                                                                                                                                                                                                                                                               | · ·                                                                                   | ·                                                                                                                 |                | QT   |      | DESCRIPTION                                                                                                                               | DISCOUNT                                                                                                               | REGULAR PRICE                                                                    | TOTAL    |
|                                                                                                      | Coffee Table Coat Tree                                                                                                                                                                                                                                                                                                                  | \$59.00                                                                               | \$83.00                                                                                                           |                | _    |      | DESCRIPTION 4 Ft. Long x 2 Ft. Wide                                                                                                       | DISCOUNT<br>PRICE                                                                                                      | REGULAR                                                                          | TOTAL    |
|                                                                                                      | Coffee Table Coat Tree  22" x 28" Chrome Sign Holder (Sign Extra)                                                                                                                                                                                                                                                                       | \$59.00<br>\$81.00                                                                    | \$83.00<br>\$113.00                                                                                               |                | _    |      |                                                                                                                                           | DISCOUNT PRICE \$138.00                                                                                                | REGULAR<br>PRICE                                                                 | TOTAL    |
|                                                                                                      | Coffee Table Coat Tree  22" x 28" Chrome Sign Holder (Sign Extra)  Easel                                                                                                                                                                                                                                                                | \$59.00<br>\$81.00<br>\$50.00                                                         | \$83.00<br>\$113.00<br>\$70.00                                                                                    |                | _    |      | 4 Ft. Long x 2 Ft. Wide                                                                                                                   | DISCOUNT PRICE \$138.00 \$150.00                                                                                       | REGULAR PRICE \$193.00                                                           | TOTAL    |
|                                                                                                      | Coffee Table Coat Tree  22" x 28" Chrome Sign Holder (Sign Extra)  Easel Ballot Drum                                                                                                                                                                                                                                                    | \$59.00<br>\$81.00                                                                    | \$83.00<br>\$113.00                                                                                               |                | _    |      | 4 Ft. Long x 2 Ft. Wide<br>6 Ft. Long x 2 Ft. Wide                                                                                        | DISCOUNT PRICE \$138.00 \$150.00 \$163.00                                                                              | \$193.00 \$210.00                                                                | TOTAL    |
|                                                                                                      | Coffee Table Coat Tree  22" x 28" Chrome Sign Holder (Sign Extra)  Easel Ballot Drum  Garment Rack on Wheels                                                                                                                                                                                                                            | \$59.00<br>\$81.00<br>\$50.00                                                         | \$83.00<br>\$113.00<br>\$70.00                                                                                    |                | _    |      | 4 Ft. Long x 2 Ft. Wide<br>6 Ft. Long x 2 Ft. Wide<br>8 Ft. Long x 2 Ft. Wide                                                             | DISCOUNT PRICE \$138.00 \$150.00 \$163.00                                                                              | REGULAR PRICE \$193.00 \$210.00 \$228.00                                         | TOTAL    |
|                                                                                                      | Coffee Table Coat Tree  22" x 28" Chrome Sign Holder (Sign Extra)  Easel Ballot Drum                                                                                                                                                                                                                                                    | \$59.00<br>\$81.00<br>\$50.00<br>\$78.00                                              | \$83.00<br>\$113.00<br>\$70.00<br>\$110.00                                                                        |                | _    |      | 4 Ft. Long x 2 Ft. Wide<br>6 Ft. Long x 2 Ft. Wide<br>8 Ft. Long x 2 Ft. Wide<br>Drape Fourth Side                                        | DISCOUNT PRICE \$138.00  \$150.00  \$163.00  Add \$3                                                                   | REGULAR PRICE \$193.00 \$210.00 \$228.00 9.00 ea.                                | TOTAL    |
|                                                                                                      | Coffee Table Coat Tree  22" x 28" Chrome Sign Holder (Sign Extra)  Easel Ballot Drum  Garment Rack on Wheels  White Counter Storage                                                                                                                                                                                                     | \$59.00<br>\$81.00<br>\$50.00<br>\$78.00<br>\$43.00                                   | \$83.00<br>\$113.00<br>\$70.00<br>\$110.00<br>\$60.00                                                             |                | _    |      | 4 Ft. Long x 2 Ft. Wide<br>6 Ft. Long x 2 Ft. Wide<br>8 Ft. Long x 2 Ft. Wide<br>Drape Fourth Side                                        | DISCOUNT PRICE  \$138.00  \$150.00  \$163.00  Add \$3                                                                  | REGULAR PRICE \$193.00 \$210.00 \$228.00 9.00 ea.                                |          |
|                                                                                                      | Coffee Table Coat Tree  22" x 28" Chrome Sign Holder (Sign Extra)  Easel  Ballot Drum  Garment Rack on Wheels  White Counter Storage Unit 40" H                                                                                                                                                                                         | \$59.00<br>\$81.00<br>\$50.00<br>\$78.00<br>\$43.00<br>\$211.00                       | \$83.00<br>\$113.00<br>\$70.00<br>\$110.00<br>\$60.00<br>\$295.00                                                 |                | _    |      | 4 Ft. Long x 2 Ft. Wide<br>6 Ft. Long x 2 Ft. Wide<br>8 Ft. Long x 2 Ft. Wide<br>Drape Fourth Side                                        | DISCOUNT PRICE  \$138.00  \$150.00  \$163.00  Add \$3                                                                  | REGULAR PRICE \$193.00 \$210.00 \$228.00 9.00 ea.                                |          |
|                                                                                                      | Coffee Table Coat Tree  22" x 28" Chrome Sign Holder (Sign Extra)  Easel Ballot Drum  Garment Rack on Wheels  White Counter Storage Unit 40" H  Bag Holder 40"H                                                                                                                                                                         | \$59.00<br>\$81.00<br>\$50.00<br>\$78.00<br>\$43.00<br>\$211.00                       | \$83.00<br>\$113.00<br>\$70.00<br>\$110.00<br>\$60.00<br>\$295.00<br>\$99.00                                      |                | _    |      | 4 Ft. Long x 2 Ft. Wide 6 Ft. Long x 2 Ft. Wide 8 Ft. Long x 2 Ft. Wide Drape Fourth Side  CUSTOM BC                                      | DISCOUNT PRICE  \$138.00  \$150.00  \$163.00  Add \$3   DOTH DRAF  RED                                                 | REGULAR PRICE \$193.00 \$210.00 \$228.00 9.00 ea.                                |          |
| Terms & C                                                                                            | Coffee Table Coat Tree  22" x 28" Chrome Sign Holder (Sign Extra)  Easel  Ballot Drum  Garment Rack on Wheels  White Counter Storage Unit 40" H  Bag Holder 40"H  Tape Stanchion  Wastebasket                                                                                                                                           | \$59.00<br>\$81.00<br>\$50.00<br>\$78.00<br>\$43.00<br>\$211.00<br>\$71.00            | \$83.00<br>\$113.00<br>\$70.00<br>\$110.00<br>\$60.00<br>\$295.00<br>\$99.00                                      |                | _    |      | 4 Ft. Long x 2 Ft. Wide 6 Ft. Long x 2 Ft. Wide 8 Ft. Long x 2 Ft. Wide Drape Fourth Side  CUSTOM BC  BLACK BLUE 3 Ft. High (Per Linear I | DISCOUNT PRICE  \$138.00  \$150.00  \$163.00  Add \$3   DOTH DRAF  RED                                                 | REGULAR PRICE \$193.00 \$210.00 \$228.00 9.00 ea.                                |          |
| All orders                                                                                           | Coffee Table Coat Tree  22" x 28" Chrome Sign Holder (Sign Extra)  Easel  Ballot Drum  Garment Rack on Wheels  White Counter Storage Unit 40" H  Bag Holder 40"H  Tape Stanchion  Wastebasket  Conditions  received after the Discount Price Date we                                                                                    | \$59.00<br>\$81.00<br>\$50.00<br>\$78.00<br>\$43.00<br>\$211.00<br>\$69.00<br>\$25.00 | \$83.00<br>\$113.00<br>\$70.00<br>\$110.00<br>\$60.00<br>\$295.00<br>\$99.00<br>\$97.00<br>\$35.00                | Price.         | _    |      | 4 Ft. Long x 2 Ft. Wide 6 Ft. Long x 2 Ft. Wide 8 Ft. Long x 2 Ft. Wide Drape Fourth Side  CUSTOM BC  BLACK BLUE 3 Ft. High (Per Linear I | DISCOUNT PRICE  \$138.00  \$150.00  \$163.00  Add \$3   DOTH DRAF  RED                                                 | REGULAR PRICE \$193.00 \$210.00 \$228.00 9.00 ea.  PING LVER                     |          |
| All orders     Exhibitor     If a colour                                                             | Coffee Table Coat Tree  22" x 28" Chrome Sign Holder (Sign Extra)  Easel  Ballot Drum  Garment Rack on Wheels  White Counter Storage Unit 40" H  Bag Holder 40"H  Tape Stanchion  Wastebasket  Conditions  received after the Discount Price Date wis responsible for all items for the duratio is not chosen, GES will choose a colour | \$59.00<br>\$81.00<br>\$50.00<br>\$78.00<br>\$43.00<br>\$211.00<br>\$69.00<br>\$25.00 | \$83.00<br>\$113.00<br>\$70.00<br>\$110.00<br>\$60.00<br>\$295.00<br>\$99.00<br>\$97.00<br>\$35.00                | Price.         | _    |      | 4 Ft. Long x 2 Ft. Wide 6 Ft. Long x 2 Ft. Wide 8 Ft. Long x 2 Ft. Wide Drape Fourth Side  CUSTOM BC  BLACK BLUE 3 Ft. High (Per Linear I | DISCOUNT PRICE  \$138.00  \$150.00  \$163.00  Add \$3  DOTH DRAF  RED SI  Ft.) \$14.00  Ft.) \$17.00  SUBTOTAL  5% GST | REGULAR PRICE \$193.00 \$210.00 \$228.00 9.00 ea.  PING  VER  WH \$20.00 \$25.00 |          |
| <ul><li>All orders</li><li>Exhibitor</li><li>If a colour</li><li>Charges</li><li>GES is no</li></ul> | Coffee Table Coat Tree  22" x 28" Chrome Sign Holder (Sign Extra)  Easel  Ballot Drum  Garment Rack on Wheels  White Counter Storage Unit 40" H  Bag Holder 40"H  Tape Stanchion  Wastebasket  Conditions  received after the Discount Price Date was responsible for all items for the duratio                                         | \$59.00 \$81.00 \$50.00 \$78.00 \$78.00 \$43.00 \$211.00 \$69.00 \$25.00              | \$83.00 \$113.00 \$70.00 \$110.00 \$60.00 \$295.00 \$99.00 \$35.00 at the Regular perty of GES. bits or counter s | storage units. | _    |      | 4 Ft. Long x 2 Ft. Wide 6 Ft. Long x 2 Ft. Wide 8 Ft. Long x 2 Ft. Wide Drape Fourth Side  CUSTOM BC  BLACK BLUE 3 Ft. High (Per Linear I | DISCOUNT PRICE  \$138.00  \$150.00  \$163.00  Add \$3   DOTH DRAF  RED SIFT.) \$14.00  Ft.) \$17.00                    | REGULAR PRICE \$193.00 \$210.00 \$228.00 9.00 ea.  PING  VER  WH \$20.00 \$25.00 |          |