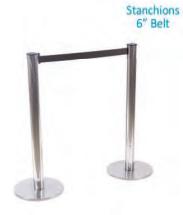

### **FURNISHINGS ORDER FORM**

|                                                                                                      | EXHIBITOR                                                                                                                                                                                                                                                                                                                               | INFORM                                                                                | IATION.                                                                                                           |                |      |      | CREDIT CA                                                                                                                                 | RD ALITHO                                                                                                              | RIZATIO                                                                          | )N       |
|------------------------------------------------------------------------------------------------------|-----------------------------------------------------------------------------------------------------------------------------------------------------------------------------------------------------------------------------------------------------------------------------------------------------------------------------------------|---------------------------------------------------------------------------------------|-------------------------------------------------------------------------------------------------------------------|----------------|------|------|-------------------------------------------------------------------------------------------------------------------------------------------|------------------------------------------------------------------------------------------------------------------------|----------------------------------------------------------------------------------|----------|
|                                                                                                      |                                                                                                                                                                                                                                                                                                                                         |                                                                                       |                                                                                                                   |                |      |      | MASTERCARD                                                                                                                                |                                                                                                                        |                                                                                  |          |
| SONADA NI                                                                                            | BOOTH #:                                                                                                                                                                                                                                                                                                                                |                                                                                       |                                                                                                                   |                |      | ┢    | WASTERCARD                                                                                                                                |                                                                                                                        |                                                                                  | -^<br>   |
|                                                                                                      | Υ                                                                                                                                                                                                                                                                                                                                       |                                                                                       |                                                                                                                   |                |      | ╚    | EXPIRY DATE                                                                                                                               |                                                                                                                        |                                                                                  |          |
| _                                                                                                    | PROV/S1                                                                                                                                                                                                                                                                                                                                 |                                                                                       |                                                                                                                   |                |      |      | EXFIRT DATE                                                                                                                               | /                                                                                                                      |                                                                                  |          |
|                                                                                                      | 1100/01                                                                                                                                                                                                                                                                                                                                 |                                                                                       |                                                                                                                   |                |      | H    | CA                                                                                                                                        | RDHOLDER NAME                                                                                                          |                                                                                  |          |
|                                                                                                      |                                                                                                                                                                                                                                                                                                                                         |                                                                                       |                                                                                                                   |                |      |      |                                                                                                                                           |                                                                                                                        |                                                                                  |          |
|                                                                                                      | Γ NAME                                                                                                                                                                                                                                                                                                                                  |                                                                                       |                                                                                                                   |                |      |      |                                                                                                                                           | HOLDER SIGNATUR                                                                                                        |                                                                                  |          |
| 20111710                                                                                             |                                                                                                                                                                                                                                                                                                                                         |                                                                                       |                                                                                                                   |                |      |      |                                                                                                                                           | ACHED (PAYABLE T                                                                                                       | U GES)                                                                           |          |
|                                                                                                      | (ORI                                                                                                                                                                                                                                                                                                                                    |                                                                                       |                                                                                                                   |                |      |      | PAID IN FULL PAYMENT IS RECEIVED                                                                                                          | (ED)                                                                                                                   |                                                                                  |          |
|                                                                                                      | FURNIS                                                                                                                                                                                                                                                                                                                                  | HINGS                                                                                 |                                                                                                                   |                |      |      | DRAPED DISPLA                                                                                                                             | Y TABLES                                                                                                               | 30" HIGH                                                                         |          |
| QTY                                                                                                  | DESCRIPTION                                                                                                                                                                                                                                                                                                                             | DISCOUNT                                                                              | REGULAR<br>PRICE                                                                                                  | TOTAL          | ☐ BL | ACk  | BLUE BURGUNDY                                                                                                                             | GREEN RE                                                                                                               | D SILVER                                                                         | ☐ WHITE  |
|                                                                                                      | Grey Fabric Side Chair                                                                                                                                                                                                                                                                                                                  | \$59.00                                                                               | \$83.00                                                                                                           |                | QT   | Υ    | DESCRIPTION                                                                                                                               | DISCOUNT<br>PRICE                                                                                                      | REGULAR<br>PRICE                                                                 | TOTAL    |
|                                                                                                      | Grey Fabric Counter Stool                                                                                                                                                                                                                                                                                                               | \$120.00                                                                              | \$168.00                                                                                                          |                |      |      | 4 Ft. Long x 2 Ft. Wide                                                                                                                   | \$114.00                                                                                                               | \$160.00                                                                         |          |
|                                                                                                      | Grey Fabric Arm Chair                                                                                                                                                                                                                                                                                                                   | '                                                                                     |                                                                                                                   |                |      |      | 6 Ft. Long x 2 Ft. Wide                                                                                                                   | \$114.00                                                                                                               | \$160.00                                                                         |          |
|                                                                                                      | Grey Folding Chair                                                                                                                                                                                                                                                                                                                      | \$79.00                                                                               | \$111.00                                                                                                          |                |      |      | 8 Ft. Long x 2 Ft. Wide                                                                                                                   | \$114.00                                                                                                               | \$160.00                                                                         |          |
|                                                                                                      | ļ , , , ,                                                                                                                                                                                                                                                                                                                               | \$35.00                                                                               | \$49.00                                                                                                           |                |      |      | Drape Fourth Side                                                                                                                         | Add \$3                                                                                                                | 9.00 ea.                                                                         |          |
|                                                                                                      | Cocktail Table 40" High                                                                                                                                                                                                                                                                                                                 | \$119.00                                                                              | \$167.00                                                                                                          |                |      |      | <u> </u>                                                                                                                                  |                                                                                                                        |                                                                                  | <u> </u> |
|                                                                                                      | 30" Round 30" High<br>Pedestal Table                                                                                                                                                                                                                                                                                                    | \$106.00                                                                              | \$148.00                                                                                                          |                | R    | RAI  | SED DRAPED DIS                                                                                                                            | SPLAY TABL                                                                                                             | ES 42" F                                                                         | HIGH     |
|                                                                                                      | 1                                                                                                                                                                                                                                                                                                                                       |                                                                                       |                                                                                                                   |                |      |      |                                                                                                                                           | SILVER                                                                                                                 |                                                                                  |          |
|                                                                                                      | 30" Round 18" High                                                                                                                                                                                                                                                                                                                      | \$95.00                                                                               | \$133.00                                                                                                          |                |      | BLAC |                                                                                                                                           | - OILVLIX                                                                                                              | ■ WHITE                                                                          |          |
|                                                                                                      | 30" Round 18" High Coffee Table Coat Tree                                                                                                                                                                                                                                                                                               | · ·                                                                                   | ·                                                                                                                 |                | QT   |      | DESCRIPTION                                                                                                                               | DISCOUNT                                                                                                               | REGULAR PRICE                                                                    | TOTAL    |
|                                                                                                      | Coffee Table Coat Tree                                                                                                                                                                                                                                                                                                                  | \$59.00                                                                               | \$83.00                                                                                                           |                | _    |      | DESCRIPTION 4 Ft. Long x 2 Ft. Wide                                                                                                       | DISCOUNT<br>PRICE                                                                                                      | REGULAR                                                                          | TOTAL    |
|                                                                                                      | Coffee Table Coat Tree  22" x 28" Chrome Sign Holder (Sign Extra)                                                                                                                                                                                                                                                                       | \$59.00<br>\$81.00                                                                    | \$83.00<br>\$113.00                                                                                               |                | _    |      |                                                                                                                                           | DISCOUNT PRICE \$138.00                                                                                                | REGULAR<br>PRICE                                                                 | TOTAL    |
|                                                                                                      | Coffee Table Coat Tree  22" x 28" Chrome Sign Holder (Sign Extra)  Easel                                                                                                                                                                                                                                                                | \$59.00<br>\$81.00<br>\$50.00                                                         | \$83.00<br>\$113.00<br>\$70.00                                                                                    |                | _    |      | 4 Ft. Long x 2 Ft. Wide                                                                                                                   | DISCOUNT PRICE \$138.00 \$150.00                                                                                       | REGULAR PRICE \$193.00                                                           | TOTAL    |
|                                                                                                      | Coffee Table Coat Tree  22" x 28" Chrome Sign Holder (Sign Extra)  Easel Ballot Drum                                                                                                                                                                                                                                                    | \$59.00<br>\$81.00                                                                    | \$83.00<br>\$113.00                                                                                               |                | _    |      | 4 Ft. Long x 2 Ft. Wide<br>6 Ft. Long x 2 Ft. Wide                                                                                        | DISCOUNT PRICE \$138.00 \$150.00 \$163.00                                                                              | \$193.00 \$210.00                                                                | TOTAL    |
|                                                                                                      | Coffee Table Coat Tree  22" x 28" Chrome Sign Holder (Sign Extra)  Easel Ballot Drum  Garment Rack on Wheels                                                                                                                                                                                                                            | \$59.00<br>\$81.00<br>\$50.00                                                         | \$83.00<br>\$113.00<br>\$70.00                                                                                    |                | _    |      | 4 Ft. Long x 2 Ft. Wide<br>6 Ft. Long x 2 Ft. Wide<br>8 Ft. Long x 2 Ft. Wide                                                             | DISCOUNT PRICE \$138.00 \$150.00 \$163.00                                                                              | REGULAR PRICE \$193.00 \$210.00 \$228.00                                         | TOTAL    |
|                                                                                                      | Coffee Table Coat Tree  22" x 28" Chrome Sign Holder (Sign Extra)  Easel Ballot Drum                                                                                                                                                                                                                                                    | \$59.00<br>\$81.00<br>\$50.00<br>\$78.00                                              | \$83.00<br>\$113.00<br>\$70.00<br>\$110.00                                                                        |                | _    |      | 4 Ft. Long x 2 Ft. Wide<br>6 Ft. Long x 2 Ft. Wide<br>8 Ft. Long x 2 Ft. Wide<br>Drape Fourth Side                                        | DISCOUNT PRICE \$138.00  \$150.00  \$163.00  Add \$3                                                                   | REGULAR PRICE \$193.00 \$210.00 \$228.00 9.00 ea.                                | TOTAL    |
|                                                                                                      | Coffee Table Coat Tree  22" x 28" Chrome Sign Holder (Sign Extra)  Easel Ballot Drum  Garment Rack on Wheels  White Counter Storage                                                                                                                                                                                                     | \$59.00<br>\$81.00<br>\$50.00<br>\$78.00<br>\$43.00                                   | \$83.00<br>\$113.00<br>\$70.00<br>\$110.00<br>\$60.00                                                             |                | _    |      | 4 Ft. Long x 2 Ft. Wide<br>6 Ft. Long x 2 Ft. Wide<br>8 Ft. Long x 2 Ft. Wide<br>Drape Fourth Side                                        | DISCOUNT PRICE  \$138.00  \$150.00  \$163.00  Add \$3                                                                  | REGULAR PRICE \$193.00 \$210.00 \$228.00 9.00 ea.                                |          |
|                                                                                                      | Coffee Table Coat Tree  22" x 28" Chrome Sign Holder (Sign Extra)  Easel  Ballot Drum  Garment Rack on Wheels  White Counter Storage Unit 40" H                                                                                                                                                                                         | \$59.00<br>\$81.00<br>\$50.00<br>\$78.00<br>\$43.00<br>\$211.00                       | \$83.00<br>\$113.00<br>\$70.00<br>\$110.00<br>\$60.00<br>\$295.00                                                 |                | _    |      | 4 Ft. Long x 2 Ft. Wide<br>6 Ft. Long x 2 Ft. Wide<br>8 Ft. Long x 2 Ft. Wide<br>Drape Fourth Side                                        | DISCOUNT PRICE  \$138.00  \$150.00  \$163.00  Add \$3                                                                  | REGULAR PRICE \$193.00 \$210.00 \$228.00 9.00 ea.                                |          |
|                                                                                                      | Coffee Table Coat Tree  22" x 28" Chrome Sign Holder (Sign Extra)  Easel Ballot Drum  Garment Rack on Wheels  White Counter Storage Unit 40" H  Bag Holder 40"H                                                                                                                                                                         | \$59.00<br>\$81.00<br>\$50.00<br>\$78.00<br>\$43.00<br>\$211.00                       | \$83.00<br>\$113.00<br>\$70.00<br>\$110.00<br>\$60.00<br>\$295.00<br>\$99.00                                      |                | _    |      | 4 Ft. Long x 2 Ft. Wide 6 Ft. Long x 2 Ft. Wide 8 Ft. Long x 2 Ft. Wide Drape Fourth Side  CUSTOM BC                                      | DISCOUNT PRICE  \$138.00  \$150.00  \$163.00  Add \$3   DOTH DRAF  RED                                                 | REGULAR PRICE \$193.00 \$210.00 \$228.00 9.00 ea.                                |          |
| Terms & C                                                                                            | Coffee Table Coat Tree  22" x 28" Chrome Sign Holder (Sign Extra)  Easel  Ballot Drum  Garment Rack on Wheels  White Counter Storage Unit 40" H  Bag Holder 40"H  Tape Stanchion  Wastebasket                                                                                                                                           | \$59.00<br>\$81.00<br>\$50.00<br>\$78.00<br>\$43.00<br>\$211.00<br>\$71.00            | \$83.00<br>\$113.00<br>\$70.00<br>\$110.00<br>\$60.00<br>\$295.00<br>\$99.00                                      |                | _    |      | 4 Ft. Long x 2 Ft. Wide 6 Ft. Long x 2 Ft. Wide 8 Ft. Long x 2 Ft. Wide Drape Fourth Side  CUSTOM BC  BLACK BLUE 3 Ft. High (Per Linear I | DISCOUNT PRICE  \$138.00  \$150.00  \$163.00  Add \$3   DOTH DRAF  RED                                                 | REGULAR PRICE \$193.00 \$210.00 \$228.00 9.00 ea.                                |          |
| All orders                                                                                           | Coffee Table Coat Tree  22" x 28" Chrome Sign Holder (Sign Extra)  Easel  Ballot Drum  Garment Rack on Wheels  White Counter Storage Unit 40" H  Bag Holder 40"H  Tape Stanchion  Wastebasket  Conditions  received after the Discount Price Date we                                                                                    | \$59.00<br>\$81.00<br>\$50.00<br>\$78.00<br>\$43.00<br>\$211.00<br>\$69.00<br>\$25.00 | \$83.00<br>\$113.00<br>\$70.00<br>\$110.00<br>\$60.00<br>\$295.00<br>\$99.00<br>\$97.00<br>\$35.00                | Price.         | _    |      | 4 Ft. Long x 2 Ft. Wide 6 Ft. Long x 2 Ft. Wide 8 Ft. Long x 2 Ft. Wide Drape Fourth Side  CUSTOM BC  BLACK BLUE 3 Ft. High (Per Linear I | DISCOUNT PRICE  \$138.00  \$150.00  \$163.00  Add \$3   DOTH DRAF  RED                                                 | REGULAR PRICE \$193.00 \$210.00 \$228.00 9.00 ea.  PING LVER                     |          |
| All orders     Exhibitor     If a colour                                                             | Coffee Table Coat Tree  22" x 28" Chrome Sign Holder (Sign Extra)  Easel  Ballot Drum  Garment Rack on Wheels  White Counter Storage Unit 40" H  Bag Holder 40"H  Tape Stanchion  Wastebasket  Conditions  received after the Discount Price Date wis responsible for all items for the duratio is not chosen, GES will choose a colour | \$59.00<br>\$81.00<br>\$50.00<br>\$78.00<br>\$43.00<br>\$211.00<br>\$69.00<br>\$25.00 | \$83.00<br>\$113.00<br>\$70.00<br>\$110.00<br>\$60.00<br>\$295.00<br>\$99.00<br>\$97.00<br>\$35.00                | Price.         | _    |      | 4 Ft. Long x 2 Ft. Wide 6 Ft. Long x 2 Ft. Wide 8 Ft. Long x 2 Ft. Wide Drape Fourth Side  CUSTOM BC  BLACK BLUE 3 Ft. High (Per Linear I | DISCOUNT PRICE  \$138.00  \$150.00  \$163.00  Add \$3  DOTH DRAF  RED SI  Ft.) \$14.00  Ft.) \$17.00  SUBTOTAL  5% GST | REGULAR PRICE \$193.00 \$210.00 \$228.00 9.00 ea.  PING  VER  WH \$20.00 \$25.00 |          |
| <ul><li>All orders</li><li>Exhibitor</li><li>If a colour</li><li>Charges</li><li>GES is no</li></ul> | Coffee Table Coat Tree  22" x 28" Chrome Sign Holder (Sign Extra)  Easel  Ballot Drum  Garment Rack on Wheels  White Counter Storage Unit 40" H  Bag Holder 40"H  Tape Stanchion  Wastebasket  Conditions  received after the Discount Price Date was responsible for all items for the duratio                                         | \$59.00 \$81.00 \$50.00 \$78.00 \$78.00 \$43.00 \$211.00 \$69.00 \$25.00              | \$83.00 \$113.00 \$70.00 \$110.00 \$60.00 \$295.00 \$99.00 \$35.00 at the Regular perty of GES. bits or counter s | storage units. | _    |      | 4 Ft. Long x 2 Ft. Wide 6 Ft. Long x 2 Ft. Wide 8 Ft. Long x 2 Ft. Wide Drape Fourth Side  CUSTOM BC  BLACK BLUE 3 Ft. High (Per Linear I | DISCOUNT PRICE  \$138.00  \$150.00  \$163.00  Add \$3   DOTH DRAF  RED SIFT.) \$14.00  Ft.) \$17.00                    | REGULAR PRICE \$193.00 \$210.00 \$228.00 9.00 ea.  PING  VER  WH \$20.00 \$25.00 |          |