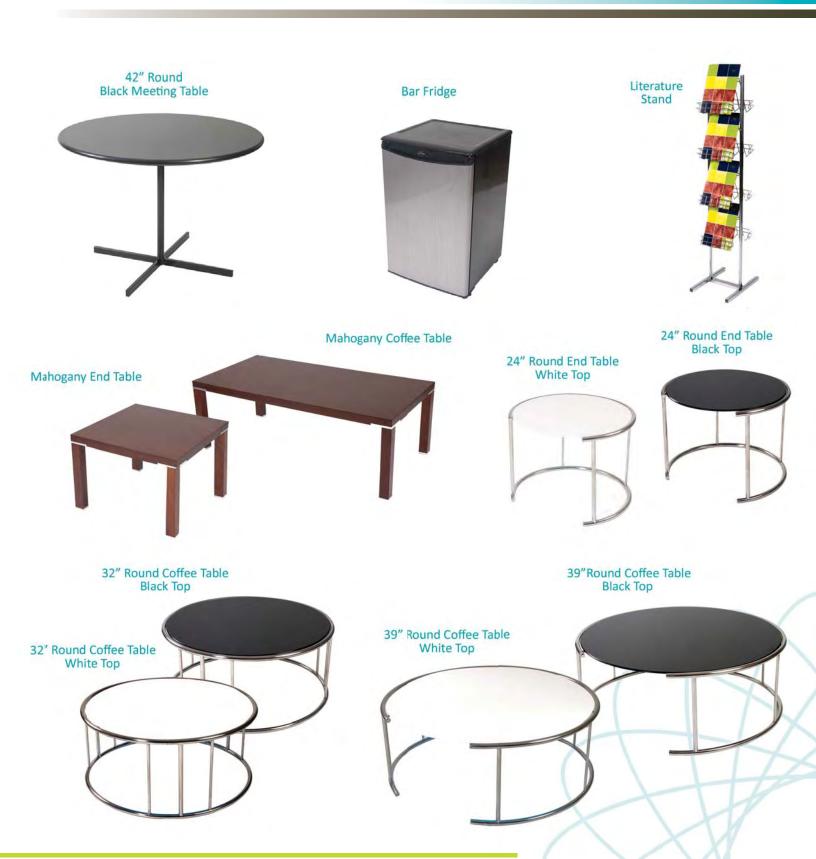

# furnishings

Grey Fabric Side Chair

Grey Fabric Counter Stool

Steno Chair

30" Round / 30" High

30" Round / 18" High Coffee Table

4', 6', OR 8' Long Raised Draped Table with White Vinyl Top

4', 6', OR 8' Long Draped Table with White Vinyl Top