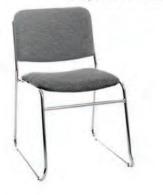

# furnishings

Grey Fabric Side Chair

Grey Fabric Counter Stool

Steno Chair

30" Round / 30" High

30" Round / 18" High Coffee Table

4', 6', OR 8' Long Raised Draped Table with White Vinyl Top

4', 6', OR 8' Long Draped Table with White Vinyl Top

### **FURNISHINGS ORDER FORM**

|                                                                                                      | EXHIBITOR                                                                                                                                                                                                                                                                                                                               | INFORM                                                                                | IATION.                                                                                                           |                |      |      | CREDIT CA                                                                                                                                 | RD ALITHO                                                                                                              | RIZATIO                                                                          | )N       |
|------------------------------------------------------------------------------------------------------|-----------------------------------------------------------------------------------------------------------------------------------------------------------------------------------------------------------------------------------------------------------------------------------------------------------------------------------------|---------------------------------------------------------------------------------------|-------------------------------------------------------------------------------------------------------------------|----------------|------|------|-------------------------------------------------------------------------------------------------------------------------------------------|------------------------------------------------------------------------------------------------------------------------|----------------------------------------------------------------------------------|----------|
|                                                                                                      |                                                                                                                                                                                                                                                                                                                                         |                                                                                       |                                                                                                                   |                |      |      | MASTERCARD                                                                                                                                |                                                                                                                        |                                                                                  |          |
| SONADA NI                                                                                            | BOOTH #:                                                                                                                                                                                                                                                                                                                                |                                                                                       |                                                                                                                   |                |      | ┢    | WASTERCARD                                                                                                                                |                                                                                                                        |                                                                                  | -^<br>   |
|                                                                                                      | Υ                                                                                                                                                                                                                                                                                                                                       |                                                                                       |                                                                                                                   |                |      | ╚    | EXPIRY DATE                                                                                                                               |                                                                                                                        |                                                                                  |          |
| _                                                                                                    | PROV/S1                                                                                                                                                                                                                                                                                                                                 |                                                                                       |                                                                                                                   |                |      |      | EXFIRT DATE                                                                                                                               | /                                                                                                                      |                                                                                  |          |
|                                                                                                      | 1100/01                                                                                                                                                                                                                                                                                                                                 |                                                                                       |                                                                                                                   |                |      | H    | CA                                                                                                                                        | RDHOLDER NAME                                                                                                          |                                                                                  |          |
|                                                                                                      |                                                                                                                                                                                                                                                                                                                                         |                                                                                       |                                                                                                                   |                |      |      |                                                                                                                                           |                                                                                                                        |                                                                                  |          |
|                                                                                                      | Γ NAME                                                                                                                                                                                                                                                                                                                                  |                                                                                       |                                                                                                                   |                |      |      |                                                                                                                                           | HOLDER SIGNATUR                                                                                                        |                                                                                  |          |
| 20111710                                                                                             |                                                                                                                                                                                                                                                                                                                                         |                                                                                       |                                                                                                                   |                |      |      |                                                                                                                                           | ACHED (PAYABLE T                                                                                                       | U GES)                                                                           |          |
|                                                                                                      | (ORI                                                                                                                                                                                                                                                                                                                                    |                                                                                       |                                                                                                                   |                |      |      | PAID IN FULL PAYMENT IS RECEIVED                                                                                                          | (ED)                                                                                                                   |                                                                                  |          |
|                                                                                                      | FURNIS                                                                                                                                                                                                                                                                                                                                  | HINGS                                                                                 |                                                                                                                   |                |      |      | DRAPED DISPLA                                                                                                                             | Y TABLES                                                                                                               | 30" HIGH                                                                         |          |
| QTY                                                                                                  | DESCRIPTION                                                                                                                                                                                                                                                                                                                             | DISCOUNT                                                                              | REGULAR<br>PRICE                                                                                                  | TOTAL          | ☐ BL | ACk  | BLUE BURGUNDY                                                                                                                             | GREEN RE                                                                                                               | D SILVER                                                                         | ☐ WHITE  |
|                                                                                                      | Grey Fabric Side Chair                                                                                                                                                                                                                                                                                                                  | \$59.00                                                                               | \$83.00                                                                                                           |                | QT   | Υ    | DESCRIPTION                                                                                                                               | DISCOUNT<br>PRICE                                                                                                      | REGULAR<br>PRICE                                                                 | TOTAL    |
|                                                                                                      | Grey Fabric Counter Stool                                                                                                                                                                                                                                                                                                               | \$120.00                                                                              | \$168.00                                                                                                          |                |      |      | 4 Ft. Long x 2 Ft. Wide                                                                                                                   | \$114.00                                                                                                               | \$160.00                                                                         |          |
|                                                                                                      | Grey Fabric Arm Chair                                                                                                                                                                                                                                                                                                                   | '                                                                                     |                                                                                                                   |                |      |      | 6 Ft. Long x 2 Ft. Wide                                                                                                                   | \$114.00                                                                                                               | \$160.00                                                                         |          |
|                                                                                                      | Grey Folding Chair                                                                                                                                                                                                                                                                                                                      | \$79.00                                                                               | \$111.00                                                                                                          |                |      |      | 8 Ft. Long x 2 Ft. Wide                                                                                                                   | \$114.00                                                                                                               | \$160.00                                                                         |          |
|                                                                                                      | ļ , , , ,                                                                                                                                                                                                                                                                                                                               | \$35.00                                                                               | \$49.00                                                                                                           |                |      |      | Drape Fourth Side                                                                                                                         | Add \$3                                                                                                                | 9.00 ea.                                                                         |          |
|                                                                                                      | Cocktail Table 40" High                                                                                                                                                                                                                                                                                                                 | \$119.00                                                                              | \$167.00                                                                                                          |                |      |      | <u> </u>                                                                                                                                  |                                                                                                                        |                                                                                  | <u> </u> |
|                                                                                                      | 30" Round 30" High<br>Pedestal Table                                                                                                                                                                                                                                                                                                    | \$106.00                                                                              | \$148.00                                                                                                          |                | R    | RAI  | SED DRAPED DIS                                                                                                                            | SPLAY TABL                                                                                                             | ES 42" F                                                                         | HIGH     |
|                                                                                                      | 1                                                                                                                                                                                                                                                                                                                                       |                                                                                       |                                                                                                                   |                |      |      |                                                                                                                                           | SILVER                                                                                                                 |                                                                                  |          |
|                                                                                                      | 30" Round 18" High                                                                                                                                                                                                                                                                                                                      | \$95.00                                                                               | \$133.00                                                                                                          |                |      | BLAC |                                                                                                                                           | - OILVLIX                                                                                                              | ■ WHITE                                                                          |          |
|                                                                                                      | 30" Round 18" High Coffee Table Coat Tree                                                                                                                                                                                                                                                                                               | · ·                                                                                   | ·                                                                                                                 |                | QT   |      | DESCRIPTION                                                                                                                               | DISCOUNT                                                                                                               | REGULAR PRICE                                                                    | TOTAL    |
|                                                                                                      | Coffee Table Coat Tree                                                                                                                                                                                                                                                                                                                  | \$59.00                                                                               | \$83.00                                                                                                           |                | _    |      | DESCRIPTION 4 Ft. Long x 2 Ft. Wide                                                                                                       | DISCOUNT<br>PRICE                                                                                                      | REGULAR                                                                          | TOTAL    |
|                                                                                                      | Coffee Table Coat Tree  22" x 28" Chrome Sign Holder (Sign Extra)                                                                                                                                                                                                                                                                       | \$59.00<br>\$81.00                                                                    | \$83.00<br>\$113.00                                                                                               |                | _    |      |                                                                                                                                           | DISCOUNT PRICE \$138.00                                                                                                | REGULAR<br>PRICE                                                                 | TOTAL    |
|                                                                                                      | Coffee Table Coat Tree  22" x 28" Chrome Sign Holder (Sign Extra)  Easel                                                                                                                                                                                                                                                                | \$59.00<br>\$81.00<br>\$50.00                                                         | \$83.00<br>\$113.00<br>\$70.00                                                                                    |                | _    |      | 4 Ft. Long x 2 Ft. Wide                                                                                                                   | DISCOUNT PRICE \$138.00 \$150.00                                                                                       | REGULAR PRICE \$193.00                                                           | TOTAL    |
|                                                                                                      | Coffee Table Coat Tree  22" x 28" Chrome Sign Holder (Sign Extra)  Easel Ballot Drum                                                                                                                                                                                                                                                    | \$59.00<br>\$81.00                                                                    | \$83.00<br>\$113.00                                                                                               |                | _    |      | 4 Ft. Long x 2 Ft. Wide<br>6 Ft. Long x 2 Ft. Wide                                                                                        | DISCOUNT PRICE \$138.00 \$150.00 \$163.00                                                                              | \$193.00 \$210.00                                                                | TOTAL    |
|                                                                                                      | Coffee Table Coat Tree  22" x 28" Chrome Sign Holder (Sign Extra)  Easel Ballot Drum  Garment Rack on Wheels                                                                                                                                                                                                                            | \$59.00<br>\$81.00<br>\$50.00                                                         | \$83.00<br>\$113.00<br>\$70.00                                                                                    |                | _    |      | 4 Ft. Long x 2 Ft. Wide<br>6 Ft. Long x 2 Ft. Wide<br>8 Ft. Long x 2 Ft. Wide                                                             | DISCOUNT PRICE \$138.00 \$150.00 \$163.00                                                                              | REGULAR PRICE \$193.00 \$210.00 \$228.00                                         | TOTAL    |
|                                                                                                      | Coffee Table Coat Tree  22" x 28" Chrome Sign Holder (Sign Extra)  Easel Ballot Drum                                                                                                                                                                                                                                                    | \$59.00<br>\$81.00<br>\$50.00<br>\$78.00                                              | \$83.00<br>\$113.00<br>\$70.00<br>\$110.00                                                                        |                | _    |      | 4 Ft. Long x 2 Ft. Wide<br>6 Ft. Long x 2 Ft. Wide<br>8 Ft. Long x 2 Ft. Wide<br>Drape Fourth Side                                        | DISCOUNT PRICE \$138.00  \$150.00  \$163.00  Add \$3                                                                   | REGULAR PRICE \$193.00 \$210.00 \$228.00 9.00 ea.                                | TOTAL    |
|                                                                                                      | Coffee Table Coat Tree  22" x 28" Chrome Sign Holder (Sign Extra)  Easel Ballot Drum  Garment Rack on Wheels  White Counter Storage                                                                                                                                                                                                     | \$59.00<br>\$81.00<br>\$50.00<br>\$78.00<br>\$43.00                                   | \$83.00<br>\$113.00<br>\$70.00<br>\$110.00<br>\$60.00                                                             |                | _    |      | 4 Ft. Long x 2 Ft. Wide<br>6 Ft. Long x 2 Ft. Wide<br>8 Ft. Long x 2 Ft. Wide<br>Drape Fourth Side                                        | DISCOUNT PRICE  \$138.00  \$150.00  \$163.00  Add \$3                                                                  | REGULAR PRICE \$193.00 \$210.00 \$228.00 9.00 ea.                                |          |
|                                                                                                      | Coffee Table Coat Tree  22" x 28" Chrome Sign Holder (Sign Extra)  Easel  Ballot Drum  Garment Rack on Wheels  White Counter Storage Unit 40" H                                                                                                                                                                                         | \$59.00<br>\$81.00<br>\$50.00<br>\$78.00<br>\$43.00<br>\$211.00                       | \$83.00<br>\$113.00<br>\$70.00<br>\$110.00<br>\$60.00<br>\$295.00                                                 |                | _    |      | 4 Ft. Long x 2 Ft. Wide<br>6 Ft. Long x 2 Ft. Wide<br>8 Ft. Long x 2 Ft. Wide<br>Drape Fourth Side                                        | DISCOUNT PRICE  \$138.00  \$150.00  \$163.00  Add \$3                                                                  | REGULAR PRICE \$193.00 \$210.00 \$228.00 9.00 ea.                                |          |
|                                                                                                      | Coffee Table Coat Tree  22" x 28" Chrome Sign Holder (Sign Extra)  Easel Ballot Drum  Garment Rack on Wheels  White Counter Storage Unit 40" H  Bag Holder 40"H                                                                                                                                                                         | \$59.00<br>\$81.00<br>\$50.00<br>\$78.00<br>\$43.00<br>\$211.00                       | \$83.00<br>\$113.00<br>\$70.00<br>\$110.00<br>\$60.00<br>\$295.00<br>\$99.00                                      |                | _    |      | 4 Ft. Long x 2 Ft. Wide 6 Ft. Long x 2 Ft. Wide 8 Ft. Long x 2 Ft. Wide Drape Fourth Side  CUSTOM BC                                      | DISCOUNT PRICE  \$138.00  \$150.00  \$163.00  Add \$3   DOTH DRAF  RED                                                 | REGULAR PRICE \$193.00 \$210.00 \$228.00 9.00 ea.                                |          |
| Terms & C                                                                                            | Coffee Table Coat Tree  22" x 28" Chrome Sign Holder (Sign Extra)  Easel  Ballot Drum  Garment Rack on Wheels  White Counter Storage Unit 40" H  Bag Holder 40"H  Tape Stanchion  Wastebasket                                                                                                                                           | \$59.00<br>\$81.00<br>\$50.00<br>\$78.00<br>\$43.00<br>\$211.00<br>\$71.00            | \$83.00<br>\$113.00<br>\$70.00<br>\$110.00<br>\$60.00<br>\$295.00<br>\$99.00                                      |                | _    |      | 4 Ft. Long x 2 Ft. Wide 6 Ft. Long x 2 Ft. Wide 8 Ft. Long x 2 Ft. Wide Drape Fourth Side  CUSTOM BC  BLACK BLUE 3 Ft. High (Per Linear I | DISCOUNT PRICE  \$138.00  \$150.00  \$163.00  Add \$3   DOTH DRAF  RED                                                 | REGULAR PRICE \$193.00 \$210.00 \$228.00 9.00 ea.                                |          |
| All orders                                                                                           | Coffee Table Coat Tree  22" x 28" Chrome Sign Holder (Sign Extra)  Easel  Ballot Drum  Garment Rack on Wheels  White Counter Storage Unit 40" H  Bag Holder 40"H  Tape Stanchion  Wastebasket  Conditions  received after the Discount Price Date we                                                                                    | \$59.00<br>\$81.00<br>\$50.00<br>\$78.00<br>\$43.00<br>\$211.00<br>\$69.00<br>\$25.00 | \$83.00<br>\$113.00<br>\$70.00<br>\$110.00<br>\$60.00<br>\$295.00<br>\$99.00<br>\$97.00<br>\$35.00                | Price.         | _    |      | 4 Ft. Long x 2 Ft. Wide 6 Ft. Long x 2 Ft. Wide 8 Ft. Long x 2 Ft. Wide Drape Fourth Side  CUSTOM BC  BLACK BLUE 3 Ft. High (Per Linear I | DISCOUNT PRICE  \$138.00  \$150.00  \$163.00  Add \$3   DOTH DRAF  RED                                                 | REGULAR PRICE \$193.00 \$210.00 \$228.00 9.00 ea.  PING LVER                     |          |
| All orders     Exhibitor     If a colour                                                             | Coffee Table Coat Tree  22" x 28" Chrome Sign Holder (Sign Extra)  Easel  Ballot Drum  Garment Rack on Wheels  White Counter Storage Unit 40" H  Bag Holder 40"H  Tape Stanchion  Wastebasket  Conditions  received after the Discount Price Date wis responsible for all items for the duratio is not chosen, GES will choose a colour | \$59.00<br>\$81.00<br>\$50.00<br>\$78.00<br>\$43.00<br>\$211.00<br>\$69.00<br>\$25.00 | \$83.00<br>\$113.00<br>\$70.00<br>\$110.00<br>\$60.00<br>\$295.00<br>\$99.00<br>\$97.00<br>\$35.00                | Price.         | _    |      | 4 Ft. Long x 2 Ft. Wide 6 Ft. Long x 2 Ft. Wide 8 Ft. Long x 2 Ft. Wide Drape Fourth Side  CUSTOM BC  BLACK BLUE 3 Ft. High (Per Linear I | DISCOUNT PRICE  \$138.00  \$150.00  \$163.00  Add \$3  DOTH DRAF  RED SI  Ft.) \$14.00  Ft.) \$17.00  SUBTOTAL  5% GST | REGULAR PRICE \$193.00 \$210.00 \$228.00 9.00 ea.  PING  VER  WH \$20.00 \$25.00 |          |
| <ul><li>All orders</li><li>Exhibitor</li><li>If a colour</li><li>Charges</li><li>GES is no</li></ul> | Coffee Table Coat Tree  22" x 28" Chrome Sign Holder (Sign Extra)  Easel  Ballot Drum  Garment Rack on Wheels  White Counter Storage Unit 40" H  Bag Holder 40"H  Tape Stanchion  Wastebasket  Conditions  received after the Discount Price Date was responsible for all items for the duratio                                         | \$59.00 \$81.00 \$50.00 \$78.00 \$78.00 \$43.00 \$211.00 \$69.00 \$25.00              | \$83.00 \$113.00 \$70.00 \$110.00 \$60.00 \$295.00 \$99.00 \$35.00 at the Regular perty of GES. bits or counter s | storage units. | _    |      | 4 Ft. Long x 2 Ft. Wide 6 Ft. Long x 2 Ft. Wide 8 Ft. Long x 2 Ft. Wide Drape Fourth Side  CUSTOM BC  BLACK BLUE 3 Ft. High (Per Linear I | DISCOUNT PRICE  \$138.00  \$150.00  \$163.00  Add \$3   DOTH DRAF  RED SIFT.) \$14.00  Ft.) \$17.00                    | REGULAR PRICE \$193.00 \$210.00 \$228.00 9.00 ea.  PING  VER  WH \$20.00 \$25.00 |          |