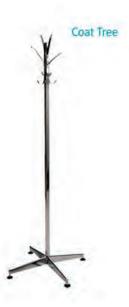

# furnishings

Grey Fabric Side Chair

Grey Fabric Counter Stool

Steno Chair

30" Round / 30" High

30" Round / 18" High Coffee Table

4', 6', OR 8' Long Raised Draped Table with White Vinyl Top

4', 6', OR 8' Long Draped Table with White Vinyl Top

### **FURNISHINGS ORDER FORM**

|                                                                                                      | EXHIBITOR                                                                                                                                                                                                                                                                                                                               | INFORM                                                                                | IATION.                                                                                                           |                |      |      | CREDIT CA                                                                                                                                 | RD ALITHO                                                                                                              | RIZATIO                                                                          | )N       |
|------------------------------------------------------------------------------------------------------|-----------------------------------------------------------------------------------------------------------------------------------------------------------------------------------------------------------------------------------------------------------------------------------------------------------------------------------------|---------------------------------------------------------------------------------------|-------------------------------------------------------------------------------------------------------------------|----------------|------|------|-------------------------------------------------------------------------------------------------------------------------------------------|------------------------------------------------------------------------------------------------------------------------|----------------------------------------------------------------------------------|----------|
|                                                                                                      |                                                                                                                                                                                                                                                                                                                                         |                                                                                       |                                                                                                                   |                |      |      | MASTERCARD                                                                                                                                |                                                                                                                        |                                                                                  |          |
| SONADA NI                                                                                            | BOOTH #:                                                                                                                                                                                                                                                                                                                                |                                                                                       |                                                                                                                   |                |      | ┢    | WASTERCARD                                                                                                                                |                                                                                                                        |                                                                                  | -^<br>   |
|                                                                                                      | Υ                                                                                                                                                                                                                                                                                                                                       |                                                                                       |                                                                                                                   |                |      | ╚    | EXPIRY DATE                                                                                                                               |                                                                                                                        |                                                                                  |          |
| _                                                                                                    | PROV/S1                                                                                                                                                                                                                                                                                                                                 |                                                                                       |                                                                                                                   |                |      |      | EXFIRT DATE                                                                                                                               | /                                                                                                                      |                                                                                  |          |
|                                                                                                      | 1100/01                                                                                                                                                                                                                                                                                                                                 |                                                                                       |                                                                                                                   |                |      | H    | CA                                                                                                                                        | RDHOLDER NAME                                                                                                          |                                                                                  |          |
|                                                                                                      |                                                                                                                                                                                                                                                                                                                                         |                                                                                       |                                                                                                                   |                |      |      |                                                                                                                                           |                                                                                                                        |                                                                                  |          |
|                                                                                                      | Γ NAME                                                                                                                                                                                                                                                                                                                                  |                                                                                       |                                                                                                                   |                |      |      |                                                                                                                                           | HOLDER SIGNATUR                                                                                                        |                                                                                  |          |
| 20111710                                                                                             |                                                                                                                                                                                                                                                                                                                                         |                                                                                       |                                                                                                                   |                |      |      |                                                                                                                                           | ACHED (PAYABLE T                                                                                                       | U GES)                                                                           |          |
|                                                                                                      | (ORI                                                                                                                                                                                                                                                                                                                                    |                                                                                       |                                                                                                                   |                |      |      | PAID IN FULL PAYMENT IS RECEIVED                                                                                                          | (ED)                                                                                                                   |                                                                                  |          |
|                                                                                                      | FURNIS                                                                                                                                                                                                                                                                                                                                  | HINGS                                                                                 |                                                                                                                   |                |      |      | DRAPED DISPLA                                                                                                                             | Y TABLES                                                                                                               | 30" HIGH                                                                         |          |
| QTY                                                                                                  | DESCRIPTION                                                                                                                                                                                                                                                                                                                             | DISCOUNT                                                                              | REGULAR<br>PRICE                                                                                                  | TOTAL          | ☐ BL | ACk  | BLUE BURGUNDY                                                                                                                             | GREEN RE                                                                                                               | D SILVER                                                                         | ☐ WHITE  |
|                                                                                                      | Grey Fabric Side Chair                                                                                                                                                                                                                                                                                                                  | \$59.00                                                                               | \$83.00                                                                                                           |                | QT   | Υ    | DESCRIPTION                                                                                                                               | DISCOUNT<br>PRICE                                                                                                      | REGULAR<br>PRICE                                                                 | TOTAL    |
|                                                                                                      | Grey Fabric Counter Stool                                                                                                                                                                                                                                                                                                               | \$120.00                                                                              | \$168.00                                                                                                          |                |      |      | 4 Ft. Long x 2 Ft. Wide                                                                                                                   | \$114.00                                                                                                               | \$160.00                                                                         |          |
|                                                                                                      | Grey Fabric Arm Chair                                                                                                                                                                                                                                                                                                                   | '                                                                                     |                                                                                                                   |                |      |      | 6 Ft. Long x 2 Ft. Wide                                                                                                                   | \$114.00                                                                                                               | \$160.00                                                                         |          |
|                                                                                                      | Grey Folding Chair                                                                                                                                                                                                                                                                                                                      | \$79.00                                                                               | \$111.00                                                                                                          |                |      |      | 8 Ft. Long x 2 Ft. Wide                                                                                                                   | \$114.00                                                                                                               | \$160.00                                                                         |          |
|                                                                                                      | ļ , , , ,                                                                                                                                                                                                                                                                                                                               | \$35.00                                                                               | \$49.00                                                                                                           |                |      |      | Drape Fourth Side                                                                                                                         | Add \$3                                                                                                                | 9.00 ea.                                                                         |          |
|                                                                                                      | Cocktail Table 40" High                                                                                                                                                                                                                                                                                                                 | \$119.00                                                                              | \$167.00                                                                                                          |                |      |      | <u> </u>                                                                                                                                  |                                                                                                                        |                                                                                  | <u> </u> |
|                                                                                                      | 30" Round 30" High<br>Pedestal Table                                                                                                                                                                                                                                                                                                    | \$106.00                                                                              | \$148.00                                                                                                          |                | R    | RAI  | SED DRAPED DIS                                                                                                                            | SPLAY TABL                                                                                                             | ES 42" F                                                                         | HIGH     |
|                                                                                                      | 1                                                                                                                                                                                                                                                                                                                                       |                                                                                       |                                                                                                                   |                |      |      |                                                                                                                                           | SILVER                                                                                                                 |                                                                                  |          |
|                                                                                                      | 30" Round 18" High                                                                                                                                                                                                                                                                                                                      | \$95.00                                                                               | \$133.00                                                                                                          |                |      | BLAC |                                                                                                                                           | - OILVLIX                                                                                                              | ■ WHITE                                                                          |          |
|                                                                                                      | 30" Round 18" High Coffee Table Coat Tree                                                                                                                                                                                                                                                                                               | · ·                                                                                   | ·                                                                                                                 |                | QT   |      | DESCRIPTION                                                                                                                               | DISCOUNT                                                                                                               | REGULAR PRICE                                                                    | TOTAL    |
|                                                                                                      | Coffee Table Coat Tree                                                                                                                                                                                                                                                                                                                  | \$59.00                                                                               | \$83.00                                                                                                           |                | _    |      | DESCRIPTION 4 Ft. Long x 2 Ft. Wide                                                                                                       | DISCOUNT<br>PRICE                                                                                                      | REGULAR                                                                          | TOTAL    |
|                                                                                                      | Coffee Table Coat Tree  22" x 28" Chrome Sign Holder (Sign Extra)                                                                                                                                                                                                                                                                       | \$59.00<br>\$81.00                                                                    | \$83.00<br>\$113.00                                                                                               |                | _    |      |                                                                                                                                           | DISCOUNT PRICE \$138.00                                                                                                | REGULAR<br>PRICE                                                                 | TOTAL    |
|                                                                                                      | Coffee Table Coat Tree  22" x 28" Chrome Sign Holder (Sign Extra)  Easel                                                                                                                                                                                                                                                                | \$59.00<br>\$81.00<br>\$50.00                                                         | \$83.00<br>\$113.00<br>\$70.00                                                                                    |                | _    |      | 4 Ft. Long x 2 Ft. Wide                                                                                                                   | DISCOUNT PRICE \$138.00 \$150.00                                                                                       | REGULAR PRICE \$193.00                                                           | TOTAL    |
|                                                                                                      | Coffee Table Coat Tree  22" x 28" Chrome Sign Holder (Sign Extra)  Easel Ballot Drum                                                                                                                                                                                                                                                    | \$59.00<br>\$81.00                                                                    | \$83.00<br>\$113.00                                                                                               |                | _    |      | 4 Ft. Long x 2 Ft. Wide<br>6 Ft. Long x 2 Ft. Wide                                                                                        | DISCOUNT PRICE \$138.00 \$150.00 \$163.00                                                                              | \$193.00 \$210.00                                                                | TOTAL    |
|                                                                                                      | Coffee Table Coat Tree  22" x 28" Chrome Sign Holder (Sign Extra)  Easel Ballot Drum  Garment Rack on Wheels                                                                                                                                                                                                                            | \$59.00<br>\$81.00<br>\$50.00                                                         | \$83.00<br>\$113.00<br>\$70.00                                                                                    |                | _    |      | 4 Ft. Long x 2 Ft. Wide<br>6 Ft. Long x 2 Ft. Wide<br>8 Ft. Long x 2 Ft. Wide                                                             | DISCOUNT PRICE \$138.00 \$150.00 \$163.00                                                                              | REGULAR PRICE \$193.00 \$210.00 \$228.00                                         | TOTAL    |
|                                                                                                      | Coffee Table Coat Tree  22" x 28" Chrome Sign Holder (Sign Extra)  Easel Ballot Drum                                                                                                                                                                                                                                                    | \$59.00<br>\$81.00<br>\$50.00<br>\$78.00                                              | \$83.00<br>\$113.00<br>\$70.00<br>\$110.00                                                                        |                | _    |      | 4 Ft. Long x 2 Ft. Wide<br>6 Ft. Long x 2 Ft. Wide<br>8 Ft. Long x 2 Ft. Wide<br>Drape Fourth Side                                        | DISCOUNT PRICE \$138.00  \$150.00  \$163.00  Add \$3                                                                   | REGULAR PRICE \$193.00 \$210.00 \$228.00 9.00 ea.                                | TOTAL    |
|                                                                                                      | Coffee Table Coat Tree  22" x 28" Chrome Sign Holder (Sign Extra)  Easel Ballot Drum  Garment Rack on Wheels  White Counter Storage                                                                                                                                                                                                     | \$59.00<br>\$81.00<br>\$50.00<br>\$78.00<br>\$43.00                                   | \$83.00<br>\$113.00<br>\$70.00<br>\$110.00<br>\$60.00                                                             |                | _    |      | 4 Ft. Long x 2 Ft. Wide<br>6 Ft. Long x 2 Ft. Wide<br>8 Ft. Long x 2 Ft. Wide<br>Drape Fourth Side                                        | DISCOUNT PRICE  \$138.00  \$150.00  \$163.00  Add \$3                                                                  | REGULAR PRICE \$193.00 \$210.00 \$228.00 9.00 ea.                                |          |
|                                                                                                      | Coffee Table Coat Tree  22" x 28" Chrome Sign Holder (Sign Extra)  Easel  Ballot Drum  Garment Rack on Wheels  White Counter Storage Unit 40" H                                                                                                                                                                                         | \$59.00<br>\$81.00<br>\$50.00<br>\$78.00<br>\$43.00<br>\$211.00                       | \$83.00<br>\$113.00<br>\$70.00<br>\$110.00<br>\$60.00<br>\$295.00                                                 |                | _    |      | 4 Ft. Long x 2 Ft. Wide<br>6 Ft. Long x 2 Ft. Wide<br>8 Ft. Long x 2 Ft. Wide<br>Drape Fourth Side                                        | DISCOUNT PRICE  \$138.00  \$150.00  \$163.00  Add \$3                                                                  | REGULAR PRICE \$193.00 \$210.00 \$228.00 9.00 ea.                                |          |
|                                                                                                      | Coffee Table Coat Tree  22" x 28" Chrome Sign Holder (Sign Extra)  Easel Ballot Drum  Garment Rack on Wheels  White Counter Storage Unit 40" H  Bag Holder 40"H                                                                                                                                                                         | \$59.00<br>\$81.00<br>\$50.00<br>\$78.00<br>\$43.00<br>\$211.00                       | \$83.00<br>\$113.00<br>\$70.00<br>\$110.00<br>\$60.00<br>\$295.00<br>\$99.00                                      |                | _    |      | 4 Ft. Long x 2 Ft. Wide 6 Ft. Long x 2 Ft. Wide 8 Ft. Long x 2 Ft. Wide Drape Fourth Side  CUSTOM BC                                      | DISCOUNT PRICE  \$138.00  \$150.00  \$163.00  Add \$3   DOTH DRAF  RED                                                 | REGULAR PRICE \$193.00 \$210.00 \$228.00 9.00 ea.                                |          |
| Terms & C                                                                                            | Coffee Table Coat Tree  22" x 28" Chrome Sign Holder (Sign Extra)  Easel  Ballot Drum  Garment Rack on Wheels  White Counter Storage Unit 40" H  Bag Holder 40"H  Tape Stanchion  Wastebasket                                                                                                                                           | \$59.00<br>\$81.00<br>\$50.00<br>\$78.00<br>\$43.00<br>\$211.00<br>\$71.00            | \$83.00<br>\$113.00<br>\$70.00<br>\$110.00<br>\$60.00<br>\$295.00<br>\$99.00                                      |                | _    |      | 4 Ft. Long x 2 Ft. Wide 6 Ft. Long x 2 Ft. Wide 8 Ft. Long x 2 Ft. Wide Drape Fourth Side  CUSTOM BC  BLACK BLUE 3 Ft. High (Per Linear I | DISCOUNT PRICE  \$138.00  \$150.00  \$163.00  Add \$3   DOTH DRAF  RED                                                 | REGULAR PRICE \$193.00 \$210.00 \$228.00 9.00 ea.                                |          |
| All orders                                                                                           | Coffee Table Coat Tree  22" x 28" Chrome Sign Holder (Sign Extra)  Easel  Ballot Drum  Garment Rack on Wheels  White Counter Storage Unit 40" H  Bag Holder 40"H  Tape Stanchion  Wastebasket  Conditions  received after the Discount Price Date we                                                                                    | \$59.00<br>\$81.00<br>\$50.00<br>\$78.00<br>\$43.00<br>\$211.00<br>\$69.00<br>\$25.00 | \$83.00<br>\$113.00<br>\$70.00<br>\$110.00<br>\$60.00<br>\$295.00<br>\$99.00<br>\$97.00<br>\$35.00                | Price.         | _    |      | 4 Ft. Long x 2 Ft. Wide 6 Ft. Long x 2 Ft. Wide 8 Ft. Long x 2 Ft. Wide Drape Fourth Side  CUSTOM BC  BLACK BLUE 3 Ft. High (Per Linear I | DISCOUNT PRICE  \$138.00  \$150.00  \$163.00  Add \$3   DOTH DRAF  RED                                                 | REGULAR PRICE \$193.00 \$210.00 \$228.00 9.00 ea.  PING LVER                     |          |
| All orders     Exhibitor     If a colour                                                             | Coffee Table Coat Tree  22" x 28" Chrome Sign Holder (Sign Extra)  Easel  Ballot Drum  Garment Rack on Wheels  White Counter Storage Unit 40" H  Bag Holder 40"H  Tape Stanchion  Wastebasket  Conditions  received after the Discount Price Date wis responsible for all items for the duratio is not chosen, GES will choose a colour | \$59.00<br>\$81.00<br>\$50.00<br>\$78.00<br>\$43.00<br>\$211.00<br>\$69.00<br>\$25.00 | \$83.00<br>\$113.00<br>\$70.00<br>\$110.00<br>\$60.00<br>\$295.00<br>\$99.00<br>\$97.00<br>\$35.00                | Price.         | _    |      | 4 Ft. Long x 2 Ft. Wide 6 Ft. Long x 2 Ft. Wide 8 Ft. Long x 2 Ft. Wide Drape Fourth Side  CUSTOM BC  BLACK BLUE 3 Ft. High (Per Linear I | DISCOUNT PRICE  \$138.00  \$150.00  \$163.00  Add \$3  DOTH DRAF  RED SI  Ft.) \$14.00  Ft.) \$17.00  SUBTOTAL  5% GST | REGULAR PRICE \$193.00 \$210.00 \$228.00 9.00 ea.  PING  VER  WH \$20.00 \$25.00 |          |
| <ul><li>All orders</li><li>Exhibitor</li><li>If a colour</li><li>Charges</li><li>GES is no</li></ul> | Coffee Table Coat Tree  22" x 28" Chrome Sign Holder (Sign Extra)  Easel  Ballot Drum  Garment Rack on Wheels  White Counter Storage Unit 40" H  Bag Holder 40"H  Tape Stanchion  Wastebasket  Conditions  received after the Discount Price Date was responsible for all items for the duratio                                         | \$59.00 \$81.00 \$50.00 \$78.00 \$78.00 \$43.00 \$211.00 \$69.00 \$25.00              | \$83.00 \$113.00 \$70.00 \$110.00 \$60.00 \$295.00 \$99.00 \$35.00 at the Regular perty of GES. bits or counter s | storage units. | _    |      | 4 Ft. Long x 2 Ft. Wide 6 Ft. Long x 2 Ft. Wide 8 Ft. Long x 2 Ft. Wide Drape Fourth Side  CUSTOM BC  BLACK BLUE 3 Ft. High (Per Linear I | DISCOUNT PRICE  \$138.00  \$150.00  \$163.00  Add \$3   DOTH DRAF  RED SIFT.) \$14.00  Ft.) \$17.00                    | REGULAR PRICE \$193.00 \$210.00 \$228.00 9.00 ea.  PING  VER  WH \$20.00 \$25.00 |          |