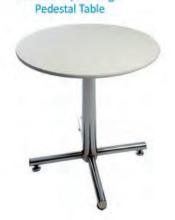

# furnishings

Grey Fabric Side Chair

Grey Fabric Counter Stool

Steno Chair

30" Round / 30" High

30" Round / 18" High Coffee Table

4', 6', OR 8' Long Raised Draped Table with White Vinyl Top

4', 6', OR 8' Long Draped Table with White Vinyl Top

### **FURNISHINGS ORDER FORM**

|                                                                                                      | EXHIBITOR                                                                                                                                                                                                                                                                                                                               | INFORM                                                                                | IATION.                                                                                                           |                |      |      | CREDIT CA                                                                                                                                 | RD ALITHO                                                                                                              | RIZATIO                                                                          | )N       |
|------------------------------------------------------------------------------------------------------|-----------------------------------------------------------------------------------------------------------------------------------------------------------------------------------------------------------------------------------------------------------------------------------------------------------------------------------------|---------------------------------------------------------------------------------------|-------------------------------------------------------------------------------------------------------------------|----------------|------|------|-------------------------------------------------------------------------------------------------------------------------------------------|------------------------------------------------------------------------------------------------------------------------|----------------------------------------------------------------------------------|----------|
|                                                                                                      |                                                                                                                                                                                                                                                                                                                                         |                                                                                       |                                                                                                                   |                |      |      | MASTERCARD                                                                                                                                |                                                                                                                        |                                                                                  |          |
| SONADA NI                                                                                            | BOOTH #:                                                                                                                                                                                                                                                                                                                                |                                                                                       |                                                                                                                   |                |      | ┢    | WASTERCARD                                                                                                                                |                                                                                                                        |                                                                                  | -^<br>   |
|                                                                                                      | Υ                                                                                                                                                                                                                                                                                                                                       |                                                                                       |                                                                                                                   |                |      | ╚    | EXPIRY DATE                                                                                                                               |                                                                                                                        |                                                                                  |          |
| _                                                                                                    | PROV/S1                                                                                                                                                                                                                                                                                                                                 |                                                                                       |                                                                                                                   |                |      |      | EXFIRT DATE                                                                                                                               | /                                                                                                                      |                                                                                  |          |
|                                                                                                      | 1100/01                                                                                                                                                                                                                                                                                                                                 |                                                                                       |                                                                                                                   |                |      | H    | CA                                                                                                                                        | RDHOLDER NAME                                                                                                          |                                                                                  |          |
|                                                                                                      |                                                                                                                                                                                                                                                                                                                                         |                                                                                       |                                                                                                                   |                |      |      |                                                                                                                                           |                                                                                                                        |                                                                                  |          |
|                                                                                                      | Γ NAME                                                                                                                                                                                                                                                                                                                                  |                                                                                       |                                                                                                                   |                |      |      |                                                                                                                                           | HOLDER SIGNATUR                                                                                                        |                                                                                  |          |
| 20111710                                                                                             |                                                                                                                                                                                                                                                                                                                                         |                                                                                       |                                                                                                                   |                |      |      |                                                                                                                                           | ACHED (PAYABLE T                                                                                                       | U GES)                                                                           |          |
|                                                                                                      | (ORI                                                                                                                                                                                                                                                                                                                                    |                                                                                       |                                                                                                                   |                |      |      | PAID IN FULL PAYMENT IS RECEIVED                                                                                                          | (ED)                                                                                                                   |                                                                                  |          |
|                                                                                                      | FURNIS                                                                                                                                                                                                                                                                                                                                  | HINGS                                                                                 |                                                                                                                   |                |      |      | DRAPED DISPLA                                                                                                                             | Y TABLES                                                                                                               | 30" HIGH                                                                         |          |
| QTY                                                                                                  | DESCRIPTION                                                                                                                                                                                                                                                                                                                             | DISCOUNT                                                                              | REGULAR<br>PRICE                                                                                                  | TOTAL          | ☐ BL | ACk  | BLUE BURGUNDY                                                                                                                             | GREEN RE                                                                                                               | D SILVER                                                                         | ☐ WHITE  |
|                                                                                                      | Grey Fabric Side Chair                                                                                                                                                                                                                                                                                                                  | \$59.00                                                                               | \$83.00                                                                                                           |                | QT   | Υ    | DESCRIPTION                                                                                                                               | DISCOUNT<br>PRICE                                                                                                      | REGULAR<br>PRICE                                                                 | TOTAL    |
|                                                                                                      | Grey Fabric Counter Stool                                                                                                                                                                                                                                                                                                               | \$120.00                                                                              | \$168.00                                                                                                          |                |      |      | 4 Ft. Long x 2 Ft. Wide                                                                                                                   | \$114.00                                                                                                               | \$160.00                                                                         |          |
|                                                                                                      | Grey Fabric Arm Chair                                                                                                                                                                                                                                                                                                                   | '                                                                                     |                                                                                                                   |                |      |      | 6 Ft. Long x 2 Ft. Wide                                                                                                                   | \$114.00                                                                                                               | \$160.00                                                                         |          |
|                                                                                                      | Grey Folding Chair                                                                                                                                                                                                                                                                                                                      | \$79.00                                                                               | \$111.00                                                                                                          |                |      |      | 8 Ft. Long x 2 Ft. Wide                                                                                                                   | \$114.00                                                                                                               | \$160.00                                                                         |          |
|                                                                                                      | ļ , , , ,                                                                                                                                                                                                                                                                                                                               | \$35.00                                                                               | \$49.00                                                                                                           |                |      |      | Drape Fourth Side                                                                                                                         | Add \$3                                                                                                                | 9.00 ea.                                                                         |          |
|                                                                                                      | Cocktail Table 40" High                                                                                                                                                                                                                                                                                                                 | \$119.00                                                                              | \$167.00                                                                                                          |                |      |      | <u> </u>                                                                                                                                  |                                                                                                                        |                                                                                  | <u> </u> |
|                                                                                                      | 30" Round 30" High<br>Pedestal Table                                                                                                                                                                                                                                                                                                    | \$106.00                                                                              | \$148.00                                                                                                          |                | R    | RAI  | SED DRAPED DIS                                                                                                                            | SPLAY TABL                                                                                                             | ES 42" F                                                                         | HIGH     |
|                                                                                                      | 1                                                                                                                                                                                                                                                                                                                                       |                                                                                       |                                                                                                                   |                |      |      |                                                                                                                                           | SILVER                                                                                                                 |                                                                                  |          |
|                                                                                                      | 30" Round 18" High                                                                                                                                                                                                                                                                                                                      | \$95.00                                                                               | \$133.00                                                                                                          |                |      | BLAC |                                                                                                                                           | - OILVLIX                                                                                                              | ■ WHITE                                                                          |          |
|                                                                                                      | 30" Round 18" High Coffee Table Coat Tree                                                                                                                                                                                                                                                                                               | · ·                                                                                   | ·                                                                                                                 |                | QT   |      | DESCRIPTION                                                                                                                               | DISCOUNT                                                                                                               | REGULAR PRICE                                                                    | TOTAL    |
|                                                                                                      | Coffee Table Coat Tree                                                                                                                                                                                                                                                                                                                  | \$59.00                                                                               | \$83.00                                                                                                           |                | _    |      | DESCRIPTION 4 Ft. Long x 2 Ft. Wide                                                                                                       | DISCOUNT<br>PRICE                                                                                                      | REGULAR                                                                          | TOTAL    |
|                                                                                                      | Coffee Table Coat Tree  22" x 28" Chrome Sign Holder (Sign Extra)                                                                                                                                                                                                                                                                       | \$59.00<br>\$81.00                                                                    | \$83.00<br>\$113.00                                                                                               |                | _    |      |                                                                                                                                           | DISCOUNT PRICE \$138.00                                                                                                | REGULAR<br>PRICE                                                                 | TOTAL    |
|                                                                                                      | Coffee Table Coat Tree  22" x 28" Chrome Sign Holder (Sign Extra)  Easel                                                                                                                                                                                                                                                                | \$59.00<br>\$81.00<br>\$50.00                                                         | \$83.00<br>\$113.00<br>\$70.00                                                                                    |                | _    |      | 4 Ft. Long x 2 Ft. Wide                                                                                                                   | DISCOUNT PRICE \$138.00 \$150.00                                                                                       | REGULAR PRICE \$193.00                                                           | TOTAL    |
|                                                                                                      | Coffee Table Coat Tree  22" x 28" Chrome Sign Holder (Sign Extra)  Easel Ballot Drum                                                                                                                                                                                                                                                    | \$59.00<br>\$81.00                                                                    | \$83.00<br>\$113.00                                                                                               |                | _    |      | 4 Ft. Long x 2 Ft. Wide<br>6 Ft. Long x 2 Ft. Wide                                                                                        | DISCOUNT PRICE \$138.00 \$150.00 \$163.00                                                                              | \$193.00 \$210.00                                                                | TOTAL    |
|                                                                                                      | Coffee Table Coat Tree  22" x 28" Chrome Sign Holder (Sign Extra)  Easel Ballot Drum  Garment Rack on Wheels                                                                                                                                                                                                                            | \$59.00<br>\$81.00<br>\$50.00                                                         | \$83.00<br>\$113.00<br>\$70.00                                                                                    |                | _    |      | 4 Ft. Long x 2 Ft. Wide<br>6 Ft. Long x 2 Ft. Wide<br>8 Ft. Long x 2 Ft. Wide                                                             | DISCOUNT PRICE \$138.00 \$150.00 \$163.00                                                                              | REGULAR PRICE \$193.00 \$210.00 \$228.00                                         | TOTAL    |
|                                                                                                      | Coffee Table Coat Tree  22" x 28" Chrome Sign Holder (Sign Extra)  Easel Ballot Drum                                                                                                                                                                                                                                                    | \$59.00<br>\$81.00<br>\$50.00<br>\$78.00                                              | \$83.00<br>\$113.00<br>\$70.00<br>\$110.00                                                                        |                | _    |      | 4 Ft. Long x 2 Ft. Wide<br>6 Ft. Long x 2 Ft. Wide<br>8 Ft. Long x 2 Ft. Wide<br>Drape Fourth Side                                        | DISCOUNT PRICE \$138.00  \$150.00  \$163.00  Add \$3                                                                   | REGULAR PRICE \$193.00 \$210.00 \$228.00 9.00 ea.                                | TOTAL    |
|                                                                                                      | Coffee Table Coat Tree  22" x 28" Chrome Sign Holder (Sign Extra)  Easel Ballot Drum  Garment Rack on Wheels  White Counter Storage                                                                                                                                                                                                     | \$59.00<br>\$81.00<br>\$50.00<br>\$78.00<br>\$43.00                                   | \$83.00<br>\$113.00<br>\$70.00<br>\$110.00<br>\$60.00                                                             |                | _    |      | 4 Ft. Long x 2 Ft. Wide<br>6 Ft. Long x 2 Ft. Wide<br>8 Ft. Long x 2 Ft. Wide<br>Drape Fourth Side                                        | DISCOUNT PRICE  \$138.00  \$150.00  \$163.00  Add \$3                                                                  | REGULAR PRICE \$193.00 \$210.00 \$228.00 9.00 ea.                                |          |
|                                                                                                      | Coffee Table Coat Tree  22" x 28" Chrome Sign Holder (Sign Extra)  Easel  Ballot Drum  Garment Rack on Wheels  White Counter Storage Unit 40" H                                                                                                                                                                                         | \$59.00<br>\$81.00<br>\$50.00<br>\$78.00<br>\$43.00<br>\$211.00                       | \$83.00<br>\$113.00<br>\$70.00<br>\$110.00<br>\$60.00<br>\$295.00                                                 |                | _    |      | 4 Ft. Long x 2 Ft. Wide<br>6 Ft. Long x 2 Ft. Wide<br>8 Ft. Long x 2 Ft. Wide<br>Drape Fourth Side                                        | DISCOUNT PRICE  \$138.00  \$150.00  \$163.00  Add \$3                                                                  | REGULAR PRICE \$193.00 \$210.00 \$228.00 9.00 ea.                                |          |
|                                                                                                      | Coffee Table Coat Tree  22" x 28" Chrome Sign Holder (Sign Extra)  Easel Ballot Drum  Garment Rack on Wheels  White Counter Storage Unit 40" H  Bag Holder 40"H                                                                                                                                                                         | \$59.00<br>\$81.00<br>\$50.00<br>\$78.00<br>\$43.00<br>\$211.00                       | \$83.00<br>\$113.00<br>\$70.00<br>\$110.00<br>\$60.00<br>\$295.00<br>\$99.00                                      |                | _    |      | 4 Ft. Long x 2 Ft. Wide 6 Ft. Long x 2 Ft. Wide 8 Ft. Long x 2 Ft. Wide Drape Fourth Side  CUSTOM BC                                      | DISCOUNT PRICE  \$138.00  \$150.00  \$163.00  Add \$3   DOTH DRAF  RED                                                 | REGULAR PRICE \$193.00 \$210.00 \$228.00 9.00 ea.                                |          |
| Terms & C                                                                                            | Coffee Table Coat Tree  22" x 28" Chrome Sign Holder (Sign Extra)  Easel  Ballot Drum  Garment Rack on Wheels  White Counter Storage Unit 40" H  Bag Holder 40"H  Tape Stanchion  Wastebasket                                                                                                                                           | \$59.00<br>\$81.00<br>\$50.00<br>\$78.00<br>\$43.00<br>\$211.00<br>\$71.00            | \$83.00<br>\$113.00<br>\$70.00<br>\$110.00<br>\$60.00<br>\$295.00<br>\$99.00                                      |                | _    |      | 4 Ft. Long x 2 Ft. Wide 6 Ft. Long x 2 Ft. Wide 8 Ft. Long x 2 Ft. Wide Drape Fourth Side  CUSTOM BC  BLACK BLUE 3 Ft. High (Per Linear I | DISCOUNT PRICE  \$138.00  \$150.00  \$163.00  Add \$3   DOTH DRAF  RED                                                 | REGULAR PRICE \$193.00 \$210.00 \$228.00 9.00 ea.                                |          |
| All orders                                                                                           | Coffee Table Coat Tree  22" x 28" Chrome Sign Holder (Sign Extra)  Easel  Ballot Drum  Garment Rack on Wheels  White Counter Storage Unit 40" H  Bag Holder 40"H  Tape Stanchion  Wastebasket  Conditions  received after the Discount Price Date we                                                                                    | \$59.00<br>\$81.00<br>\$50.00<br>\$78.00<br>\$43.00<br>\$211.00<br>\$69.00<br>\$25.00 | \$83.00<br>\$113.00<br>\$70.00<br>\$110.00<br>\$60.00<br>\$295.00<br>\$99.00<br>\$97.00<br>\$35.00                | Price.         | _    |      | 4 Ft. Long x 2 Ft. Wide 6 Ft. Long x 2 Ft. Wide 8 Ft. Long x 2 Ft. Wide Drape Fourth Side  CUSTOM BC  BLACK BLUE 3 Ft. High (Per Linear I | DISCOUNT PRICE  \$138.00  \$150.00  \$163.00  Add \$3   DOTH DRAF  RED                                                 | REGULAR PRICE \$193.00 \$210.00 \$228.00 9.00 ea.  PING LVER                     |          |
| All orders     Exhibitor     If a colour                                                             | Coffee Table Coat Tree  22" x 28" Chrome Sign Holder (Sign Extra)  Easel  Ballot Drum  Garment Rack on Wheels  White Counter Storage Unit 40" H  Bag Holder 40"H  Tape Stanchion  Wastebasket  Conditions  received after the Discount Price Date wis responsible for all items for the duratio is not chosen, GES will choose a colour | \$59.00<br>\$81.00<br>\$50.00<br>\$78.00<br>\$43.00<br>\$211.00<br>\$69.00<br>\$25.00 | \$83.00<br>\$113.00<br>\$70.00<br>\$110.00<br>\$60.00<br>\$295.00<br>\$99.00<br>\$97.00<br>\$35.00                | Price.         | _    |      | 4 Ft. Long x 2 Ft. Wide 6 Ft. Long x 2 Ft. Wide 8 Ft. Long x 2 Ft. Wide Drape Fourth Side  CUSTOM BC  BLACK BLUE 3 Ft. High (Per Linear I | DISCOUNT PRICE  \$138.00  \$150.00  \$163.00  Add \$3  DOTH DRAF  RED SI  Ft.) \$14.00  Ft.) \$17.00  SUBTOTAL  5% GST | REGULAR PRICE \$193.00 \$210.00 \$228.00 9.00 ea.  PING  VER  WH \$20.00 \$25.00 |          |
| <ul><li>All orders</li><li>Exhibitor</li><li>If a colour</li><li>Charges</li><li>GES is no</li></ul> | Coffee Table Coat Tree  22" x 28" Chrome Sign Holder (Sign Extra)  Easel  Ballot Drum  Garment Rack on Wheels  White Counter Storage Unit 40" H  Bag Holder 40"H  Tape Stanchion  Wastebasket  Conditions  received after the Discount Price Date was responsible for all items for the duratio                                         | \$59.00 \$81.00 \$50.00 \$78.00 \$78.00 \$43.00 \$211.00 \$69.00 \$25.00              | \$83.00 \$113.00 \$70.00 \$110.00 \$60.00 \$295.00 \$99.00 \$35.00 at the Regular perty of GES. bits or counter s | storage units. | _    |      | 4 Ft. Long x 2 Ft. Wide 6 Ft. Long x 2 Ft. Wide 8 Ft. Long x 2 Ft. Wide Drape Fourth Side  CUSTOM BC  BLACK BLUE 3 Ft. High (Per Linear I | DISCOUNT PRICE  \$138.00  \$150.00  \$163.00  Add \$3   DOTH DRAF  RED SIFT.) \$14.00  Ft.) \$17.00                    | REGULAR PRICE \$193.00 \$210.00 \$228.00 9.00 ea.  PING  VER  WH \$20.00 \$25.00 |          |