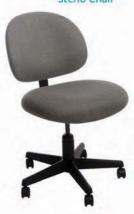

# furnishings

Grey Fabric Side Chair

Con

Grey Fabric Counter Stool

Steno Chair

30" Round / 30" High

30" Round / 18" High Coffee Table

4', 6', OR 8' Long Raised Draped Table with White Vinyl Top

### **FURNISHINGS ORDER FORM**

| •                                                                                                 | TATEFAX                                              | CODE                                                 |       |      | MASTERCARD  EXPIRY DATE  CARDHO                                                                        |                                             | AME                                            | ≣X<br> |
|---------------------------------------------------------------------------------------------------|------------------------------------------------------|------------------------------------------------------|-------|------|--------------------------------------------------------------------------------------------------------|---------------------------------------------|------------------------------------------------|--------|
| REETPROV/S                                                                                        | TATEFAX                                              | CODE                                                 |       |      |                                                                                                        |                                             |                                                |        |
| YPROV/S IAIL DNE NTACT NAME (OR                                                                   | FAX                                                  | CODE                                                 |       |      |                                                                                                        |                                             |                                                |        |
| IAIL DNE NTACT NAME (OR                                                                           | _FAX                                                 |                                                      |       |      | CARDHO                                                                                                 |                                             |                                                |        |
| ONENTACT NAME(OR                                                                                  | _FAX                                                 |                                                      |       |      | CARDHC                                                                                                 |                                             |                                                |        |
| NTACT NAME(OR                                                                                     | ALL O                                                |                                                      |       |      |                                                                                                        | LDER NAME                                   |                                                |        |
| (OR                                                                                               | ALL O                                                |                                                      |       |      | CARDHOLD                                                                                               | ER SIGNATUR                                 | E                                              |        |
| <u> </u>                                                                                          |                                                      |                                                      |       |      | CHEQUE ATTACHE                                                                                         | D (PAYABLE T                                | O GES)                                         |        |
| FURNIC                                                                                            | DEKO CAN                                             |                                                      |       |      | PAID IN FULL<br>PAYMENT IS RECEIVED)                                                                   | )                                           |                                                |        |
| FURNIS                                                                                            | SHINGS                                               |                                                      |       |      | DRAPED DISPLAY T                                                                                       | ABLES :                                     | 30" HIGH                                       |        |
| QTY DESCRIPTION                                                                                   | DISCOUNT<br>PRICE                                    | REGULAR<br>PRICE                                     | TOTAL | BLAC | BLUE BURGUNDY                                                                                          |                                             | ·                                              | ☐ WH   |
| Grey Fabric Side Chair                                                                            | \$41.00                                              | \$57.00                                              |       | QTY  | DESCRIPTION                                                                                            | DISCOUNT<br>PRICE                           | REGULAR<br>PRICE                               | TOTA   |
| Grey Fabric Counter Stool                                                                         | \$89.50                                              | \$125.50                                             |       |      | 4 Ft. Long x 2 Ft. Wide                                                                                | \$85.50                                     | \$119.50                                       |        |
| Grey Fabric Arm Chair                                                                             | \$42.00                                              | \$74.50                                              |       |      | 6 Ft. Long x 2 Ft. Wide                                                                                | \$94.00                                     | \$131.50                                       |        |
| Steno Chair                                                                                       | \$58.00                                              | \$81.00                                              |       |      | 8 Ft. Long x 2 Ft. Wide                                                                                | \$101.50                                    | \$142.50                                       |        |
| Cocktail Table 40" High                                                                           | \$90.00                                              | \$125.50                                             |       |      | Drape Fourth Side                                                                                      | Add \$3                                     | 7.00 ea.                                       |        |
| 30" Round 30" High<br>Pedestal Table                                                              | \$74.50                                              | \$104.50                                             |       | DΛ   | ISED DRAPED DISPL                                                                                      | AV TABI                                     | ES 42" L                                       | IICH   |
| 30" Round 18" High                                                                                | \$57.00                                              | \$79.50                                              |       | BLAG |                                                                                                        | SILVER                                      | WHITE                                          | liGii  |
| Coffee Table Coat Tree                                                                            | \$32.00                                              | C45.00                                               |       |      |                                                                                                        |                                             |                                                |        |
| Obat fice                                                                                         |                                                      |                                                      |       | OTY  | DESCRIPTION                                                                                            | DISCOUNT                                    | REGULAR                                        | TOTA   |
| 22" v 28" Chromo Sign                                                                             | 1                                                    | \$45.00                                              |       | QTY  | DESCRIPTION  4 Ft Long x 2 Ft Wide                                                                     | PRICE                                       | REGULAR<br>PRICE                               | TOTA   |
| 22" x 28" Chrome Sign<br>Holder (Sign Extra)                                                      | \$48.50                                              | \$68.00                                              |       | QTY  | 4 Ft. Long x 2 Ft. Wide                                                                                | \$ 97.50                                    | REGULAR PRICE \$136.50                         | TOTA   |
|                                                                                                   | 1                                                    | . ·                                                  |       | QTY  | 4 Ft. Long x 2 Ft. Wide<br>6 Ft. Long x 2 Ft. Wide                                                     | \$ 97.50<br>\$120.00                        | REGULAR PRICE \$136.50 \$168.00                | TOTA   |
| Holder (Sign Extra)                                                                               | \$48.50                                              | \$68.00                                              |       | QTY  | 4 Ft. Long x 2 Ft. Wide<br>6 Ft. Long x 2 Ft. Wide<br>8 Ft. Long x 2 Ft. Wide                          | \$ 97.50<br>\$120.00<br>\$147.00            | REGULAR PRICE \$136.50 \$168.00 \$206.00       | ТОТА   |
| Holder (Sign Extra)  Easel                                                                        | \$48.50<br>\$41.00                                   | \$68.00<br>\$57.50                                   |       | QTY  | 4 Ft. Long x 2 Ft. Wide<br>6 Ft. Long x 2 Ft. Wide                                                     | \$ 97.50<br>\$120.00<br>\$147.00            | REGULAR PRICE \$136.50 \$168.00                | TOTA   |
| Holder (Sign Extra)  Easel  Ballot Drum                                                           | \$48.50<br>\$41.00<br>\$65.00                        | \$68.00<br>\$57.50<br>\$91.00                        |       | QTY  | 4 Ft. Long x 2 Ft. Wide<br>6 Ft. Long x 2 Ft. Wide<br>8 Ft. Long x 2 Ft. Wide<br>Drape Fourth Side     | \$97.50<br>\$120.00<br>\$147.00<br>Add \$3  | \$136.50<br>\$168.00<br>\$206.00<br>\$7.00 ea. | TOTA   |
| Holder (Sign Extra)  Easel  Ballot Drum  Garment Rack on Wheels  White Counter Storage            | \$48.50<br>\$41.00<br>\$65.00<br>\$46.50             | \$68.00<br>\$57.50<br>\$91.00<br>\$65.00             |       | QTY  | 4 Ft. Long x 2 Ft. Wide<br>6 Ft. Long x 2 Ft. Wide<br>8 Ft. Long x 2 Ft. Wide                          | \$ 97.50<br>\$120.00<br>\$147.00<br>Add \$3 | \$136.50<br>\$168.00<br>\$206.00<br>7.00 ea.   |        |
| Holder (Sign Extra)  Easel  Ballot Drum  Garment Rack on Wheels  White Counter Storage Unit 40" H | \$48.50<br>\$41.00<br>\$65.00<br>\$46.50<br>\$139.50 | \$68.00<br>\$57.50<br>\$91.00<br>\$65.00<br>\$195.50 |       | QTY  | 4 Ft. Long x 2 Ft. Wide 6 Ft. Long x 2 Ft. Wide 8 Ft. Long x 2 Ft. Wide Drape Fourth Side  CUSTOM BOOT | \$ 97.50<br>\$120.00<br>\$147.00<br>Add \$3 | \$136.50<br>\$168.00<br>\$206.00<br>7.00 ea.   |        |