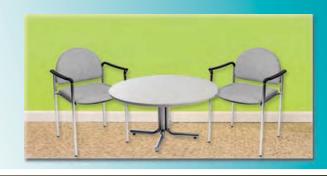

# furnishings

Grey Fabric Side Chair

Con

Grey Fabric Counter Stool

Steno Chair

30" Round / 30" High

30" Round / 18" High Coffee Table

4', 6', OR 8' Long Raised Draped Table with White Vinyl Top