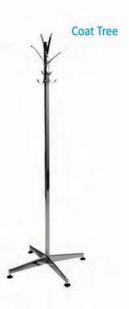

# furnishings

Grey Fabric Side Chair

Con

Grey Fabric Counter Stool

Steno Chair

30" Round / 30" High

30" Round / 18" High Coffee Table

4', 6', OR 8' Long Raised Draped Table with White Vinyl Top

### **FURNISHINGS ORDER FORM**

| •                                                                                                 | TATEFAX                                              | CODE                                                 |       |      | MASTERCARD  EXPIRY DATE  CARDHO                                                                        |                                             | AME                                            | ≣X<br> |
|---------------------------------------------------------------------------------------------------|------------------------------------------------------|------------------------------------------------------|-------|------|--------------------------------------------------------------------------------------------------------|---------------------------------------------|------------------------------------------------|--------|
| REETPROV/S                                                                                        | TATEFAX                                              | CODE                                                 |       |      |                                                                                                        |                                             |                                                |        |
| YPROV/S IAIL DNE NTACT NAME (OR                                                                   | FAX                                                  | CODE                                                 |       |      |                                                                                                        |                                             |                                                |        |
| IAIL DNE NTACT NAME (OR                                                                           | _FAX                                                 |                                                      |       |      | CARDHO                                                                                                 |                                             |                                                |        |
| ONENTACT NAME(OR                                                                                  | _FAX                                                 |                                                      |       |      | CARDHC                                                                                                 |                                             |                                                |        |
| NTACT NAME(OR                                                                                     | ALL O                                                |                                                      |       |      |                                                                                                        | LDER NAME                                   |                                                |        |
| (OR                                                                                               | ALL O                                                |                                                      |       |      | CARDHOLD                                                                                               | ER SIGNATUR                                 | E                                              |        |
| <u> </u>                                                                                          |                                                      |                                                      |       |      | CHEQUE ATTACHE                                                                                         | D (PAYABLE T                                | O GES)                                         |        |
| FURNIC                                                                                            | DEKO CAN                                             |                                                      |       |      | PAID IN FULL<br>PAYMENT IS RECEIVED)                                                                   | )                                           |                                                |        |
| FURNIS                                                                                            | SHINGS                                               |                                                      |       |      | DRAPED DISPLAY T                                                                                       | ABLES :                                     | 30" HIGH                                       |        |
| QTY DESCRIPTION                                                                                   | DISCOUNT<br>PRICE                                    | REGULAR<br>PRICE                                     | TOTAL | BLAC | BLUE BURGUNDY                                                                                          |                                             | ·                                              | ☐ WH   |
| Grey Fabric Side Chair                                                                            | \$41.00                                              | \$57.00                                              |       | QTY  | DESCRIPTION                                                                                            | DISCOUNT<br>PRICE                           | REGULAR<br>PRICE                               | TOTA   |
| Grey Fabric Counter Stool                                                                         | \$89.50                                              | \$125.50                                             |       |      | 4 Ft. Long x 2 Ft. Wide                                                                                | \$85.50                                     | \$119.50                                       |        |
| Grey Fabric Arm Chair                                                                             | \$42.00                                              | \$74.50                                              |       |      | 6 Ft. Long x 2 Ft. Wide                                                                                | \$94.00                                     | \$131.50                                       |        |
| Steno Chair                                                                                       | \$58.00                                              | \$81.00                                              |       |      | 8 Ft. Long x 2 Ft. Wide                                                                                | \$101.50                                    | \$142.50                                       |        |
| Cocktail Table 40" High                                                                           | \$90.00                                              | \$125.50                                             |       |      | Drape Fourth Side                                                                                      | Add \$3                                     | 7.00 ea.                                       |        |
| 30" Round 30" High<br>Pedestal Table                                                              | \$74.50                                              | \$104.50                                             |       | DΛ   | ISED DRAPED DISPL                                                                                      | AV TABI                                     | ES 42" L                                       | IICH   |
| 30" Round 18" High                                                                                | \$57.00                                              | \$79.50                                              |       | BLAG |                                                                                                        | SILVER                                      | WHITE                                          | liGii  |
| Coffee Table Coat Tree                                                                            | \$32.00                                              | C45.00                                               |       |      |                                                                                                        |                                             |                                                |        |
| Obat fice                                                                                         |                                                      |                                                      |       | OTY  | DESCRIPTION                                                                                            | DISCOUNT                                    | REGULAR                                        | TOTA   |
| 22" v 28" Chromo Sign                                                                             | 1                                                    | \$45.00                                              |       | QTY  | DESCRIPTION  4 Ft Long x 2 Ft Wide                                                                     | PRICE                                       | REGULAR<br>PRICE                               | TOTA   |
| 22" x 28" Chrome Sign<br>Holder (Sign Extra)                                                      | \$48.50                                              | \$68.00                                              |       | QTY  | 4 Ft. Long x 2 Ft. Wide                                                                                | \$ 97.50                                    | REGULAR PRICE \$136.50                         | TOTA   |
|                                                                                                   | 1                                                    | . ·                                                  |       | QTY  | 4 Ft. Long x 2 Ft. Wide<br>6 Ft. Long x 2 Ft. Wide                                                     | \$ 97.50<br>\$120.00                        | REGULAR PRICE \$136.50 \$168.00                | TOTA   |
| Holder (Sign Extra)                                                                               | \$48.50                                              | \$68.00                                              |       | QTY  | 4 Ft. Long x 2 Ft. Wide<br>6 Ft. Long x 2 Ft. Wide<br>8 Ft. Long x 2 Ft. Wide                          | \$ 97.50<br>\$120.00<br>\$147.00            | REGULAR PRICE \$136.50 \$168.00 \$206.00       | ТОТА   |
| Holder (Sign Extra)  Easel                                                                        | \$48.50<br>\$41.00                                   | \$68.00<br>\$57.50                                   |       | QTY  | 4 Ft. Long x 2 Ft. Wide<br>6 Ft. Long x 2 Ft. Wide                                                     | \$ 97.50<br>\$120.00<br>\$147.00            | REGULAR PRICE \$136.50 \$168.00                | TOTA   |
| Holder (Sign Extra)  Easel  Ballot Drum                                                           | \$48.50<br>\$41.00<br>\$65.00                        | \$68.00<br>\$57.50<br>\$91.00                        |       | QTY  | 4 Ft. Long x 2 Ft. Wide<br>6 Ft. Long x 2 Ft. Wide<br>8 Ft. Long x 2 Ft. Wide<br>Drape Fourth Side     | \$97.50<br>\$120.00<br>\$147.00<br>Add \$3  | \$136.50<br>\$168.00<br>\$206.00<br>\$7.00 ea. | TOTA   |
| Holder (Sign Extra)  Easel  Ballot Drum  Garment Rack on Wheels  White Counter Storage            | \$48.50<br>\$41.00<br>\$65.00<br>\$46.50             | \$68.00<br>\$57.50<br>\$91.00<br>\$65.00             |       | QTY  | 4 Ft. Long x 2 Ft. Wide<br>6 Ft. Long x 2 Ft. Wide<br>8 Ft. Long x 2 Ft. Wide                          | \$ 97.50<br>\$120.00<br>\$147.00<br>Add \$3 | \$136.50<br>\$168.00<br>\$206.00<br>7.00 ea.   |        |
| Holder (Sign Extra)  Easel  Ballot Drum  Garment Rack on Wheels  White Counter Storage Unit 40" H | \$48.50<br>\$41.00<br>\$65.00<br>\$46.50<br>\$139.50 | \$68.00<br>\$57.50<br>\$91.00<br>\$65.00<br>\$195.50 |       | QTY  | 4 Ft. Long x 2 Ft. Wide 6 Ft. Long x 2 Ft. Wide 8 Ft. Long x 2 Ft. Wide Drape Fourth Side  CUSTOM BOOT | \$ 97.50<br>\$120.00<br>\$147.00<br>Add \$3 | \$136.50<br>\$168.00<br>\$206.00<br>7.00 ea.   |        |