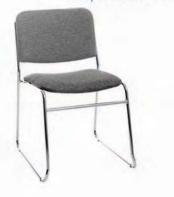

# furnishings

Grey Fabric Side Chair

Con

Grey Fabric Counter Stool

Steno Chair

30" Round / 30" High

30" Round / 18" High Coffee Table

4', 6', OR 8' Long Raised Draped Table with White Vinyl Top

### **FURNISHINGS ORDER FORM**

| •                                                                                                 | TATEFAX                                              | CODE                                                 |       |      | MASTERCARD  EXPIRY DATE  CARDHO                                                                        |                                             | AME                                            | ≣X<br> |
|---------------------------------------------------------------------------------------------------|------------------------------------------------------|------------------------------------------------------|-------|------|--------------------------------------------------------------------------------------------------------|---------------------------------------------|------------------------------------------------|--------|
| REETPROV/S                                                                                        | TATEFAX                                              | CODE                                                 |       |      |                                                                                                        |                                             |                                                |        |
| YPROV/S IAIL DNE NTACT NAME (OR                                                                   | FAX                                                  | CODE                                                 |       |      |                                                                                                        |                                             |                                                |        |
| IAIL DNE NTACT NAME (OR                                                                           | _FAX                                                 |                                                      |       |      | CARDHO                                                                                                 |                                             |                                                |        |
| ONENTACT NAME(OR                                                                                  | _FAX                                                 |                                                      |       |      | CARDHC                                                                                                 |                                             |                                                |        |
| NTACT NAME(OR                                                                                     | ALL O                                                |                                                      |       |      |                                                                                                        | LDER NAME                                   |                                                |        |
| (OR                                                                                               | ALL O                                                |                                                      |       |      | CARDHOLD                                                                                               | ER SIGNATUR                                 | E                                              |        |
| <u> </u>                                                                                          |                                                      |                                                      |       |      | CHEQUE ATTACHE                                                                                         | D (PAYABLE T                                | O GES)                                         |        |
| FURNIC                                                                                            | DEKO CAN                                             |                                                      |       |      | PAID IN FULL<br>PAYMENT IS RECEIVED)                                                                   | )                                           |                                                |        |
| FURNIS                                                                                            | SHINGS                                               |                                                      |       |      | DRAPED DISPLAY T                                                                                       | ABLES :                                     | 30" HIGH                                       |        |
| QTY DESCRIPTION                                                                                   | DISCOUNT<br>PRICE                                    | REGULAR<br>PRICE                                     | TOTAL | BLAC | BLUE BURGUNDY                                                                                          |                                             | ·                                              | ☐ WH   |
| Grey Fabric Side Chair                                                                            | \$41.00                                              | \$57.00                                              |       | QTY  | DESCRIPTION                                                                                            | DISCOUNT<br>PRICE                           | REGULAR<br>PRICE                               | TOTA   |
| Grey Fabric Counter Stool                                                                         | \$89.50                                              | \$125.50                                             |       |      | 4 Ft. Long x 2 Ft. Wide                                                                                | \$85.50                                     | \$119.50                                       |        |
| Grey Fabric Arm Chair                                                                             | \$42.00                                              | \$74.50                                              |       |      | 6 Ft. Long x 2 Ft. Wide                                                                                | \$94.00                                     | \$131.50                                       |        |
| Steno Chair                                                                                       | \$58.00                                              | \$81.00                                              |       |      | 8 Ft. Long x 2 Ft. Wide                                                                                | \$101.50                                    | \$142.50                                       |        |
| Cocktail Table 40" High                                                                           | \$90.00                                              | \$125.50                                             |       |      | Drape Fourth Side                                                                                      | Add \$3                                     | 7.00 ea.                                       |        |
| 30" Round 30" High<br>Pedestal Table                                                              | \$74.50                                              | \$104.50                                             |       | DΛ   | ISED DRAPED DISPL                                                                                      | AV TABI                                     | ES 42" L                                       | IICH   |
| 30" Round 18" High                                                                                | \$57.00                                              | \$79.50                                              |       | BLAG |                                                                                                        | SILVER                                      | WHITE                                          | liGii  |
| Coffee Table Coat Tree                                                                            | \$32.00                                              | C45.00                                               |       |      |                                                                                                        |                                             |                                                |        |
| Obat fice                                                                                         |                                                      |                                                      |       | OTY  | DESCRIPTION                                                                                            | DISCOUNT                                    | REGULAR                                        | TOTA   |
| 22" v 28" Chromo Sign                                                                             | 1                                                    | \$45.00                                              |       | QTY  | DESCRIPTION  4 Ft Long x 2 Ft Wide                                                                     | PRICE                                       | REGULAR<br>PRICE                               | TOTA   |
| 22" x 28" Chrome Sign<br>Holder (Sign Extra)                                                      | \$48.50                                              | \$68.00                                              |       | QTY  | 4 Ft. Long x 2 Ft. Wide                                                                                | \$ 97.50                                    | REGULAR PRICE \$136.50                         | TOTA   |
|                                                                                                   | 1                                                    | . ·                                                  |       | QTY  | 4 Ft. Long x 2 Ft. Wide<br>6 Ft. Long x 2 Ft. Wide                                                     | \$ 97.50<br>\$120.00                        | REGULAR PRICE \$136.50 \$168.00                | TOTA   |
| Holder (Sign Extra)                                                                               | \$48.50                                              | \$68.00                                              |       | QTY  | 4 Ft. Long x 2 Ft. Wide<br>6 Ft. Long x 2 Ft. Wide<br>8 Ft. Long x 2 Ft. Wide                          | \$ 97.50<br>\$120.00<br>\$147.00            | REGULAR PRICE \$136.50 \$168.00 \$206.00       | ТОТА   |
| Holder (Sign Extra)  Easel                                                                        | \$48.50<br>\$41.00                                   | \$68.00<br>\$57.50                                   |       | QTY  | 4 Ft. Long x 2 Ft. Wide<br>6 Ft. Long x 2 Ft. Wide                                                     | \$ 97.50<br>\$120.00<br>\$147.00            | REGULAR PRICE \$136.50 \$168.00                | TOTA   |
| Holder (Sign Extra)  Easel  Ballot Drum                                                           | \$48.50<br>\$41.00<br>\$65.00                        | \$68.00<br>\$57.50<br>\$91.00                        |       | QTY  | 4 Ft. Long x 2 Ft. Wide<br>6 Ft. Long x 2 Ft. Wide<br>8 Ft. Long x 2 Ft. Wide<br>Drape Fourth Side     | \$97.50<br>\$120.00<br>\$147.00<br>Add \$3  | \$136.50<br>\$168.00<br>\$206.00<br>\$7.00 ea. | TOTA   |
| Holder (Sign Extra)  Easel  Ballot Drum  Garment Rack on Wheels  White Counter Storage            | \$48.50<br>\$41.00<br>\$65.00<br>\$46.50             | \$68.00<br>\$57.50<br>\$91.00<br>\$65.00             |       | QTY  | 4 Ft. Long x 2 Ft. Wide<br>6 Ft. Long x 2 Ft. Wide<br>8 Ft. Long x 2 Ft. Wide                          | \$ 97.50<br>\$120.00<br>\$147.00<br>Add \$3 | \$136.50<br>\$168.00<br>\$206.00<br>7.00 ea.   |        |
| Holder (Sign Extra)  Easel  Ballot Drum  Garment Rack on Wheels  White Counter Storage Unit 40" H | \$48.50<br>\$41.00<br>\$65.00<br>\$46.50<br>\$139.50 | \$68.00<br>\$57.50<br>\$91.00<br>\$65.00<br>\$195.50 |       | QTY  | 4 Ft. Long x 2 Ft. Wide 6 Ft. Long x 2 Ft. Wide 8 Ft. Long x 2 Ft. Wide Drape Fourth Side  CUSTOM BOOT | \$ 97.50<br>\$120.00<br>\$147.00<br>Add \$3 | \$136.50<br>\$168.00<br>\$206.00<br>7.00 ea.   |        |