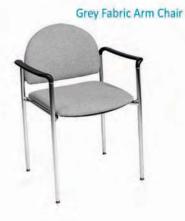

# furnishings

Grey Fabric Side Chair

Con

Grey Fabric Counter Stool

Steno Chair

30" Round / 30" High

30" Round / 18" High Coffee Table

4', 6', OR 8' Long Raised Draped Table with White Vinyl Top

### **FURNISHINGS ORDER FORM**

| •                                                                                                 | TATEFAX                                              | CODE                                                 |       |      | MASTERCARD  EXPIRY DATE  CARDHO                                                                        |                                             | AME                                            | ≣X<br> |
|---------------------------------------------------------------------------------------------------|------------------------------------------------------|------------------------------------------------------|-------|------|--------------------------------------------------------------------------------------------------------|---------------------------------------------|------------------------------------------------|--------|
| REETPROV/S                                                                                        | TATEFAX                                              | CODE                                                 |       |      |                                                                                                        |                                             |                                                |        |
| YPROV/S IAIL DNE NTACT NAME (OR                                                                   | FAX                                                  | CODE                                                 |       |      |                                                                                                        |                                             |                                                |        |
| IAIL DNE NTACT NAME (OR                                                                           | _FAX                                                 |                                                      |       |      | CARDHO                                                                                                 |                                             |                                                |        |
| ONENTACT NAME(OR                                                                                  | _FAX                                                 |                                                      |       |      | CARDHC                                                                                                 |                                             |                                                |        |
| NTACT NAME(OR                                                                                     | ALL O                                                |                                                      |       |      |                                                                                                        | LDER NAME                                   |                                                |        |
| (OR                                                                                               | ALL O                                                |                                                      |       |      | CARDHOLD                                                                                               | ER SIGNATUR                                 | E                                              |        |
| <u> </u>                                                                                          |                                                      |                                                      |       |      | CHEQUE ATTACHE                                                                                         | D (PAYABLE T                                | O GES)                                         |        |
| FURNIC                                                                                            | DEKO CAN                                             |                                                      |       |      | PAID IN FULL<br>PAYMENT IS RECEIVED)                                                                   | )                                           |                                                |        |
| FURNIS                                                                                            | SHINGS                                               |                                                      |       |      | DRAPED DISPLAY T                                                                                       | ABLES :                                     | 30" HIGH                                       |        |
| QTY DESCRIPTION                                                                                   | DISCOUNT<br>PRICE                                    | REGULAR<br>PRICE                                     | TOTAL | BLAC | BLUE BURGUNDY                                                                                          |                                             | ·                                              | ☐ WH   |
| Grey Fabric Side Chair                                                                            | \$41.00                                              | \$57.00                                              |       | QTY  | DESCRIPTION                                                                                            | DISCOUNT<br>PRICE                           | REGULAR<br>PRICE                               | TOTA   |
| Grey Fabric Counter Stool                                                                         | \$89.50                                              | \$125.50                                             |       |      | 4 Ft. Long x 2 Ft. Wide                                                                                | \$85.50                                     | \$119.50                                       |        |
| Grey Fabric Arm Chair                                                                             | \$42.00                                              | \$74.50                                              |       |      | 6 Ft. Long x 2 Ft. Wide                                                                                | \$94.00                                     | \$131.50                                       |        |
| Steno Chair                                                                                       | \$58.00                                              | \$81.00                                              |       |      | 8 Ft. Long x 2 Ft. Wide                                                                                | \$101.50                                    | \$142.50                                       |        |
| Cocktail Table 40" High                                                                           | \$90.00                                              | \$125.50                                             |       |      | Drape Fourth Side                                                                                      | Add \$3                                     | 7.00 ea.                                       |        |
| 30" Round 30" High<br>Pedestal Table                                                              | \$74.50                                              | \$104.50                                             |       | DΛ   | ISED DRAPED DISPL                                                                                      | AV TABI                                     | ES 42" L                                       | IICH   |
| 30" Round 18" High                                                                                | \$57.00                                              | \$79.50                                              |       | BLAG |                                                                                                        | SILVER                                      | WHITE                                          | liGii  |
| Coffee Table Coat Tree                                                                            | \$32.00                                              | C45.00                                               |       |      |                                                                                                        |                                             |                                                |        |
| Obat fice                                                                                         |                                                      |                                                      |       | OTY  | DESCRIPTION                                                                                            | DISCOUNT                                    | REGULAR                                        | TOTA   |
| 22" v 28" Chromo Sign                                                                             | 1                                                    | \$45.00                                              |       | QTY  | DESCRIPTION  4 Ft Long x 2 Ft Wide                                                                     | PRICE                                       | REGULAR<br>PRICE                               | TOTA   |
| 22" x 28" Chrome Sign<br>Holder (Sign Extra)                                                      | \$48.50                                              | \$68.00                                              |       | QTY  | 4 Ft. Long x 2 Ft. Wide                                                                                | \$ 97.50                                    | REGULAR PRICE \$136.50                         | TOTA   |
|                                                                                                   | 1                                                    | . ·                                                  |       | QTY  | 4 Ft. Long x 2 Ft. Wide<br>6 Ft. Long x 2 Ft. Wide                                                     | \$ 97.50<br>\$120.00                        | REGULAR PRICE \$136.50 \$168.00                | TOTA   |
| Holder (Sign Extra)                                                                               | \$48.50                                              | \$68.00                                              |       | QTY  | 4 Ft. Long x 2 Ft. Wide<br>6 Ft. Long x 2 Ft. Wide<br>8 Ft. Long x 2 Ft. Wide                          | \$ 97.50<br>\$120.00<br>\$147.00            | REGULAR PRICE \$136.50 \$168.00 \$206.00       | ТОТА   |
| Holder (Sign Extra)  Easel                                                                        | \$48.50<br>\$41.00                                   | \$68.00<br>\$57.50                                   |       | QTY  | 4 Ft. Long x 2 Ft. Wide<br>6 Ft. Long x 2 Ft. Wide                                                     | \$ 97.50<br>\$120.00<br>\$147.00            | REGULAR PRICE \$136.50 \$168.00                | TOTA   |
| Holder (Sign Extra)  Easel  Ballot Drum                                                           | \$48.50<br>\$41.00<br>\$65.00                        | \$68.00<br>\$57.50<br>\$91.00                        |       | QTY  | 4 Ft. Long x 2 Ft. Wide<br>6 Ft. Long x 2 Ft. Wide<br>8 Ft. Long x 2 Ft. Wide<br>Drape Fourth Side     | \$97.50<br>\$120.00<br>\$147.00<br>Add \$3  | \$136.50<br>\$168.00<br>\$206.00<br>\$7.00 ea. | TOTA   |
| Holder (Sign Extra)  Easel  Ballot Drum  Garment Rack on Wheels  White Counter Storage            | \$48.50<br>\$41.00<br>\$65.00<br>\$46.50             | \$68.00<br>\$57.50<br>\$91.00<br>\$65.00             |       | QTY  | 4 Ft. Long x 2 Ft. Wide<br>6 Ft. Long x 2 Ft. Wide<br>8 Ft. Long x 2 Ft. Wide                          | \$ 97.50<br>\$120.00<br>\$147.00<br>Add \$3 | \$136.50<br>\$168.00<br>\$206.00<br>7.00 ea.   |        |
| Holder (Sign Extra)  Easel  Ballot Drum  Garment Rack on Wheels  White Counter Storage Unit 40" H | \$48.50<br>\$41.00<br>\$65.00<br>\$46.50<br>\$139.50 | \$68.00<br>\$57.50<br>\$91.00<br>\$65.00<br>\$195.50 |       | QTY  | 4 Ft. Long x 2 Ft. Wide 6 Ft. Long x 2 Ft. Wide 8 Ft. Long x 2 Ft. Wide Drape Fourth Side  CUSTOM BOOT | \$ 97.50<br>\$120.00<br>\$147.00<br>Add \$3 | \$136.50<br>\$168.00<br>\$206.00<br>7.00 ea.   |        |