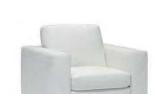

# furnishings

Grey Fabric Side Chair

Con

Grey Fabric Counter Stool

Steno Chair

30" Round / 30" High

30" Round / 18" High Coffee Table

4', 6', OR 8' Long Raised Draped Table with White Vinyl Top