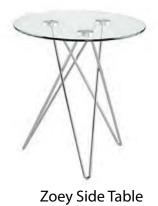

Max Side Table

Sandor Coffee Table

Sandor Side Table

### **SPECIALTY FURNISHINGS** ORDER FORM

|                                     | EXHIBITOR II                                                                                                                                                                                                                                                        |                                                   |                                       |             |       | CREDIT CAR             | D AUTHOR                              | ZATION  AMEX     |      |
|-------------------------------------|---------------------------------------------------------------------------------------------------------------------------------------------------------------------------------------------------------------------------------------------------------------------|---------------------------------------------------|---------------------------------------|-------------|-------|------------------------|---------------------------------------|------------------|------|
|                                     | ANY                                                                                                                                                                                                                                                                 |                                                   |                                       |             |       |                        |                                       |                  |      |
|                                     | PROV/STA                                                                                                                                                                                                                                                            |                                                   |                                       |             |       | EXPIRY DATE            | I                                     | _                |      |
|                                     | TROV/OTA                                                                                                                                                                                                                                                            |                                                   |                                       |             |       | CARD                   | HOLDER NAME                           |                  |      |
|                                     |                                                                                                                                                                                                                                                                     |                                                   |                                       |             |       |                        |                                       |                  |      |
|                                     | ACT NAME                                                                                                                                                                                                                                                            |                                                   |                                       |             |       |                        | OLDER SIGNATURE<br>CHED (PAYABLE TO G | ES)              |      |
|                                     | ALL ORDERS MUST BE PR                                                                                                                                                                                                                                               | EPAID IN F                                        | ULL (ORE                              | DERS CA     | AN NO | T BE PROCESSED UNTIL I | PAYMENT IS F                          | RECEIVED         | )    |
| ΣΤΥ                                 | DESCRIPTION                                                                                                                                                                                                                                                         | DISCOUNT<br>PRICE                                 | REGULAR<br>PRICE                      | TOTAL       | QTY   | DESCRIPTION            | DISCOUNT<br>PRICE                     | REGULAR<br>PRICE | тота |
|                                     | White Italian Leather Sofa                                                                                                                                                                                                                                          | \$310.00                                          | \$434.00                              |             |       | Zoey Side Table        | \$70.00                               | \$98.00          |      |
|                                     | White Italian Leather Love Seat                                                                                                                                                                                                                                     | \$225.00                                          | \$315.00                              |             |       | Madison Wood Desk      | \$175.00                              | \$245.00         |      |
|                                     | White Italian Leather Armchair                                                                                                                                                                                                                                      | \$175.00                                          | \$245.00                              |             |       | Diego White Desk       | \$175.00                              | \$245.00         |      |
|                                     | Bloor Fabric Sofa                                                                                                                                                                                                                                                   | \$310.00                                          | \$434.00                              |             |       | Draco Dining Chair     | \$50.00                               | \$70.00          |      |
|                                     | Black Italian Leather Sofa                                                                                                                                                                                                                                          | \$310.00                                          | \$434.00                              |             |       |                        |                                       |                  |      |
|                                     | Black Italian Leather Love Seat                                                                                                                                                                                                                                     | \$225.00                                          | \$315.00                              |             |       |                        |                                       |                  |      |
|                                     | Black Italian Leather Armchair                                                                                                                                                                                                                                      | \$175.00                                          | \$245.00                              |             |       |                        |                                       |                  |      |
|                                     | Sandor Coffee Table                                                                                                                                                                                                                                                 | \$100.00                                          | \$140.00                              |             |       |                        |                                       |                  |      |
|                                     | Metropolis Coffee Table                                                                                                                                                                                                                                             | \$100.00                                          | \$140.00                              |             |       |                        |                                       |                  |      |
|                                     | Max Side Table                                                                                                                                                                                                                                                      | \$70.00                                           | \$98.00                               |             |       |                        |                                       |                  |      |
|                                     | Sandor Side Table                                                                                                                                                                                                                                                   | \$70.00                                           | \$98.00                               |             |       |                        |                                       |                  |      |
|                                     | Tate Accent Chair - Black                                                                                                                                                                                                                                           | \$100.00                                          | \$140.00                              |             |       |                        |                                       |                  |      |
|                                     | Diana Dining Chair                                                                                                                                                                                                                                                  | \$50.00                                           | \$70.00                               |             |       |                        |                                       |                  |      |
|                                     | Cane Adjustable Barstool                                                                                                                                                                                                                                            | \$100.00                                          | \$140.00                              |             |       |                        |                                       |                  |      |
| •Co<br>•All<br>•Exh<br>•The<br>•Cha | is & Conditions  ours, sizes and styles may vary.  orders received after the Discount Price ibitor is responsible for all items for the  re will be no refunds/exchanges for ca  arges are for rental of equipment only. A  claims or discrepancies must be settled | e duration of<br>ncellations or<br>All items rema | the show.<br>n-site.<br>ain the prope | erty of GES |       |                        | SUBTOTAL<br>5% GST<br>TOTAL           |                  |      |