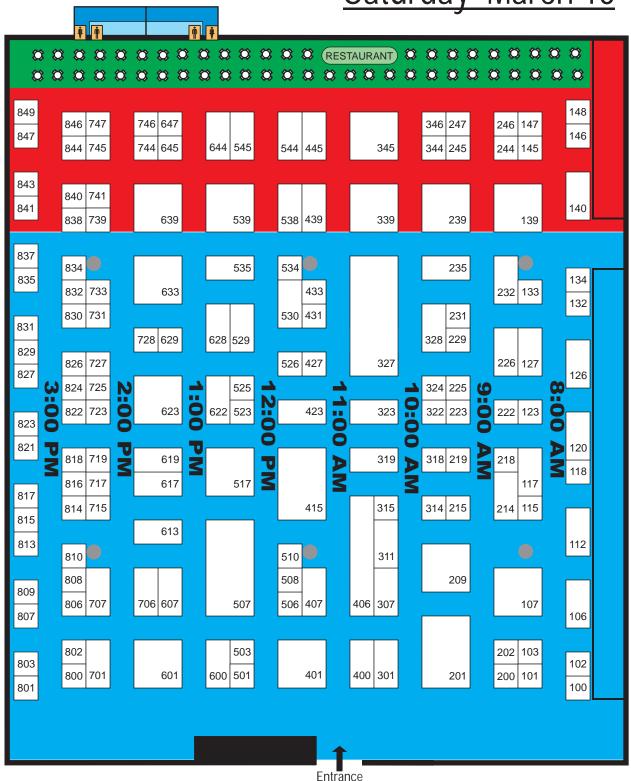

### C. EXHIBITORS SETUP SCHEDULE

- 1. The floor map on page 7 is also a SETUP TIME SCHEDULE based on aisle location. First identify the aisle you are located on, and then read from left to right to find your allotted time frame. For a smooth process, please make sure your people are available for your designated schedule.
- 2. Goods delivery will start on Saturday, March 18, from 7:00 AM to 4:00 PM. No float will be permitted to circulate once the carpets have been laid in the aisles.

# Move-in Schedule for Exhibitors on Saturday March 18

#### **EXHIBITOR MOVE-IN:**

| Friday | March 17, 2017 | Only exhibitors who own their booth |
|--------|----------------|-------------------------------------|
|--------|----------------|-------------------------------------|

10H00 for booths of 400sq.ft. and more

14H00 for booths of 300sq.ft. and less

Saturday March 18, 2017 Starting at 07H00