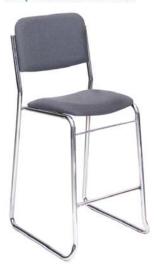

# **Furnishings**

Plastic Contour Chair

Grey Fabric Side Chair

**Grey Fabric Counter Stool** 

Grey Fabric Arm Chair

Grey Lounge Chair

Steno Chair

30" Round / 30" High Starbase Table

## **FURNISHINGS**

5675 McLaughlin Road, Mississauga, Ontario, L5R 3K5 Tel: 905-283-0500 Fax: 905-283-0501 Toll Free: 1-877-437-4247

|           |               | torontoexhibitorservic                                             | es@ges.com   | www.ges.co     | om/ca                      |             |            |    |
|-----------|---------------|--------------------------------------------------------------------|--------------|----------------|----------------------------|-------------|------------|----|
| SHOV      | <b>/</b> :    | HITEC 2017                                                         |              | ADVAI<br>DEADI | NCE PRICE<br>LINE DATE:    | Jui         | ne 5, 2017 | 7  |
|           |               | EXHIBITOR INFORMATION                                              |              | С              | REDIT CARD                 | AUTHO       | ORIZATIO   | N  |
|           | ВО            | OTH #:                                                             |              | M              | ASTERCARD                  | □VISA       | . ME       | ΞX |
| СОМРА     | NY            |                                                                    |              |                |                            |             |            |    |
|           |               |                                                                    |              | EX             | PIRY DATE                  | 1           |            |    |
|           |               | PROV/STATE CODE                                                    |              |                |                            |             |            |    |
|           |               |                                                                    |              |                | CARDHO                     | OLDER NAME  |            |    |
|           |               | FAX                                                                |              |                | CARDHOLE<br>CHEQUE ATTACHI | DER SIGNATU |            | A) |
|           |               | ALL ORDERS MUST BE PREPAID IN FULL (ORDER                          | S CAN NOT BE | PROCESSE       |                            |             |            |    |
| QTY       | Item #        | Description                                                        | Advanc       | e Price        | Regular Prid               | ce          | Tota       | I  |
|           | 300050        | Plastic Contour Chair                                              | \$9          | 4.00           | \$142.00                   |             |            |    |
|           | FGFSC         | Grey Fabric Side Chair                                             | \$14         | 5.00           | \$218.00                   |             |            |    |
|           | FGFAC         | Grey Fabric Arm Chair                                              | \$16         | 1.00           | \$240.00                   |             |            |    |
|           | FGFCS         | FGFCS Grey Fabric Counter Stool                                    |              | 4.00           | \$261.00                   |             |            |    |
|           | FGFLC         | Grey Lounge Chair                                                  | \$21         | 0.00           | \$315.00                   |             |            |    |
|           | FSC           | Steno Chair                                                        | \$20         | 7.00           | \$311.00                   |             |            |    |
|           | FPEDT         | Starbase Table - 30" Round x 30" High                              | \$29         | 8.00           | \$447.00                   |             |            |    |
|           | FCOFT         | Starbase Table - 30" Round x 18" High (Coffee Table)               | \$9          | 3.00           | \$140.00                   |             |            |    |
|           | FCT           | Coat Tree                                                          | \$13         | 0.00           | \$195.00                   |             |            |    |
|           | FCSH          | 22" x 28" Chrome Sign Holder (Sign Extra)                          | \$11         | 8.00           | \$178.00                   |             |            |    |
|           | FESL          | Easel                                                              | \$9          | 5.00           | \$72.75                    |             |            |    |
|           | FSBD          | Gold Ballot Drum                                                   | \$20         | 3.00           | \$305.00                   |             |            |    |
|           | GPLP          | Plexi Pocket (wall mountable only)                                 | \$4          | 9.00           | \$74.00                    |             |            |    |
|           | FCSU          | White Counter Storage Unit 41" H                                   | \$57         | 9.00           | \$868.00                   |             |            |    |
|           | FBH           | Bag Holder 41"H                                                    | \$13         | 0.00           | \$195.00                   |             |            |    |
|           | FCS           | 1 Pair of Stanchions with 4' tape/chair                            | \$17         | 0.00           | \$255.00                   |             |            |    |
|           | FWB           | Plastic Wastebasket                                                | \$3          | 0.00           | \$44.00                    |             |            |    |
|           | •             |                                                                    |              |                |                            | •           |            |    |
|           | Conditions    |                                                                    |              |                |                            | SUBTO       | TAL        |    |
| All order | s received af | ter the Advance Price Date will be processed at the Regular Price. |              |                |                            | 13%         |            |    |