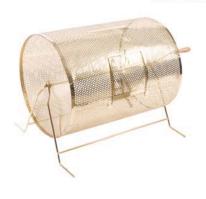

# **Furnishings**

22" W X 28" H Chrome Sign Holder (sign extra)

Gold Ballot Drum

40" W x 20" D x 41" H White Counter Storage Unit

Bag Holder 41"H

Stanchions 6' Belt

Plastic Wastebasket