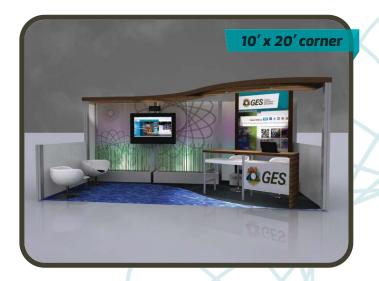

# **Furnishings**

Plastic Contour Chair

Grey Fabric Side Chair

**Grey Fabric Counter Stool** 

Grey Fabric Arm Chair

Grey Lounge Chair

Steno Chair

30" Round / 30" High Starbase Table

30" Round / 18" High Coffee Table

4' and 6' Long Skirted Counter with White Vinyl Top

4′, 6′, or 8′ Long Skirted Table with White Vinyl Top

# **Furnishings**

22" W X 28" H Chrome Sign Holder (sign extra)

Gold Ballot Drum

40" W x 20" D x 41" H White Counter Storage Unit

Bag Holder 41"H

Stanchions 6' Belt

Plastic Wastebasket