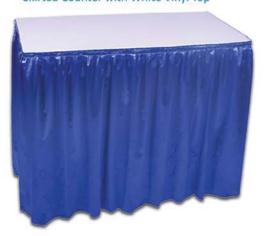

30" Round / 18" High Coffee Table

4' and 6' Long Skirted Counter with White Vinyl Top

4′, 6′, or 8′ Long Skirted Table with White Vinyl Top

# **FURNISHINGS**

5675 McLaughlin Road, Mississauga, Ontario, L5R 3K5 Tel: 905-283-0500 Fax: 905-283-0501 Toll Free: 1-877-437-4247 torontoexhibitorservices@ges.com www.ges.com/ca

| SHOW                                                                                      | <b>/</b> :                                                                                                | HITEC 2017                                                                                                                                                                                                                                                                                                                                                                                                                                                           |                        | ADVA<br>DEAD | NCE PRICE<br>LINE DATE: | June 5, 2017                            |
|-------------------------------------------------------------------------------------------|-----------------------------------------------------------------------------------------------------------|----------------------------------------------------------------------------------------------------------------------------------------------------------------------------------------------------------------------------------------------------------------------------------------------------------------------------------------------------------------------------------------------------------------------------------------------------------------------|------------------------|--------------|-------------------------|-----------------------------------------|
| EXHIBITOR INFORMATION  BOOTH #:  COMPANY  STREET  CITY PROV/STATE CODE  E-MAIL  PHONE FAX |                                                                                                           |                                                                                                                                                                                                                                                                                                                                                                                                                                                                      |                        |              | CARDHOLDER SIG          | /ISA AMEX                               |
| CONTA                                                                                     | CT NAME                                                                                                   |                                                                                                                                                                                                                                                                                                                                                                                                                                                                      |                        |              | CHEQUE ATTACHED (PAY    | ,                                       |
|                                                                                           |                                                                                                           | ALL ORDERS MUST BE PREPAID IN FULL (ORD                                                                                                                                                                                                                                                                                                                                                                                                                              |                        |              | D UNTIL PAYMENT IS REC  | EIVED)                                  |
| QTY                                                                                       | Item #                                                                                                    | SKIRTED TABLES 30" HIGH                                                                                                                                                                                                                                                                                                                                                                                                                                              | Advance                |              | Regular Price           | Total                                   |
|                                                                                           | 1                                                                                                         | □ BLACK □ BLUE □ BURGUNDY                                                                                                                                                                                                                                                                                                                                                                                                                                            | GREEN RED              | SILVER       | WHITE                   |                                         |
|                                                                                           | DT4                                                                                                       | 4 Ft. Long x 2 Ft. Wide                                                                                                                                                                                                                                                                                                                                                                                                                                              | \$186.00               |              | \$280.00                |                                         |
|                                                                                           | DT6                                                                                                       | 6 Ft. Long x 2 Ft. Wide                                                                                                                                                                                                                                                                                                                                                                                                                                              | \$226.00               |              | \$339.00                |                                         |
|                                                                                           | DT8                                                                                                       | 8 Ft. Long x 2 Ft. Wide                                                                                                                                                                                                                                                                                                                                                                                                                                              | \$263.00               | \$393.00     |                         |                                         |
| DTS4 Skirted Fourth Side Additional Charge                                                |                                                                                                           |                                                                                                                                                                                                                                                                                                                                                                                                                                                                      | \$59.00                |              | \$88.00                 |                                         |
|                                                                                           | 1                                                                                                         | SKIRTED COUNTER 42" HIGH                                                                                                                                                                                                                                                                                                                                                                                                                                             | □BLA                   | ACK BLUE     | SILVER WHITE            |                                         |
|                                                                                           | RD4                                                                                                       | 4 Ft. Long x 2 Ft. Wide                                                                                                                                                                                                                                                                                                                                                                                                                                              | \$215.00               |              | \$323.00                |                                         |
|                                                                                           | RD6                                                                                                       | 6 Ft. Long x 2 Ft. Wide                                                                                                                                                                                                                                                                                                                                                                                                                                              | \$263.00               |              | \$393.00                |                                         |
|                                                                                           | RD4S                                                                                                      | Skirted Fourth Side Additional Charge                                                                                                                                                                                                                                                                                                                                                                                                                                | <b>\$70.00</b> \$106.0 |              | \$106.00                |                                         |
|                                                                                           |                                                                                                           | NON SKIRTED TABLES 30" HIGH                                                                                                                                                                                                                                                                                                                                                                                                                                          |                        |              |                         |                                         |
|                                                                                           | UD4                                                                                                       | 4 Ft. Long x 2 Ft. Wide                                                                                                                                                                                                                                                                                                                                                                                                                                              | \$149.00               |              | \$224.00                |                                         |
|                                                                                           | UD6                                                                                                       | 6 Ft. Long x 2 Ft. Wide                                                                                                                                                                                                                                                                                                                                                                                                                                              | \$179.00               |              | \$269.00                |                                         |
|                                                                                           | UD8                                                                                                       | 8 Ft. Long x 2 Ft. Wide                                                                                                                                                                                                                                                                                                                                                                                                                                              | \$212.00               |              | \$319.00                |                                         |
|                                                                                           |                                                                                                           | NON SKIRTED TABLES 42" HIGH                                                                                                                                                                                                                                                                                                                                                                                                                                          |                        |              |                         |                                         |
|                                                                                           | RUD4                                                                                                      | 4 Ft. Long x 2 Ft. Wide                                                                                                                                                                                                                                                                                                                                                                                                                                              | \$170.00               |              | \$252.00                |                                         |
|                                                                                           | RUD6                                                                                                      | 6 Ft. Long x 2 Ft. Wide                                                                                                                                                                                                                                                                                                                                                                                                                                              | \$213.00               |              | \$319.00                |                                         |
|                                                                                           |                                                                                                           | CUSTOM BOOTH DRAPING                                                                                                                                                                                                                                                                                                                                                                                                                                                 | □BLACK □               | BLUE R       | ED SILVER WHITE         |                                         |
|                                                                                           | D3                                                                                                        | 3 Ft. High (Per Linear Ft.)                                                                                                                                                                                                                                                                                                                                                                                                                                          | \$25.00                |              | \$37.00                 |                                         |
|                                                                                           | D8                                                                                                        | 8 Ft. High (Per Linear Ft.)                                                                                                                                                                                                                                                                                                                                                                                                                                          | \$30.00                |              | \$44.00                 |                                         |
| All order     Exhibito     If a color     Charges     GES is r     All claim     No refur | r is responsibl<br>ur is not chose<br>are for rental<br>not responsibl<br>s or discrepar<br>nds/exchanges | er the Advance Price Date will be processed at the Regular Price. e for all items for the duration of the show. en, GES will choose a colour for you. of equipment only. All items remain the property of GES. e for exhibit materials left in GEM rental exhibits or counter storage ncies must be settled at the GES Service Centre prior to show closir s on cancelled skirted tables or custom booth draping once delivere ings cancelled prior to show opening. | ng.                    |              |                         | BTOTAL 3% HST TOTAL HST#104060264RT0001 |