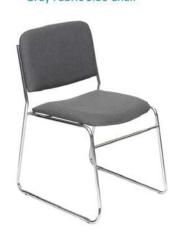

# **Furnishings**

Plastic Contour Chair

Grey Fabric Side Chair

**Grey Fabric Counter Stool** 

Grey Fabric Arm Chair

Grey Lounge Chair

Steno Chair

30" Round / 30" High Starbase Table

## **FURNISHINGS**

5675 McLaughlin Road, Mississauga, Ontario, L5R 3K5 Tel: 905-283-0500 Fax: 905-283-0501 Toll Free: 1-877-437-4247

|           |               | torontoexhibitorservic                                             | es@ges.com   | www.ges.co     | om/ca                      |             |            |    |
|-----------|---------------|--------------------------------------------------------------------|--------------|----------------|----------------------------|-------------|------------|----|
| SHOV      | <b>/</b> :    | HITEC 2017                                                         |              | ADVAI<br>DEADI | NCE PRICE<br>LINE DATE:    | Jui         | ne 5, 2017 | 7  |
|           |               | EXHIBITOR INFORMATION                                              |              | С              | REDIT CARD                 | AUTHO       | ORIZATIO   | N  |
|           | ВО            | OTH #:                                                             |              | M              | ASTERCARD                  | □VISA       | . ME       | ΞX |
| СОМРА     | NY            |                                                                    |              |                |                            |             |            |    |
|           |               |                                                                    |              | EX             | PIRY DATE                  | 1           |            |    |
|           |               | PROV/STATE CODE                                                    |              |                |                            |             |            |    |
|           |               |                                                                    |              |                | CARDHO                     | OLDER NAME  |            |    |
|           |               | FAX                                                                |              |                | CARDHOLE<br>CHEQUE ATTACHI | DER SIGNATU |            | A) |
|           |               | ALL ORDERS MUST BE PREPAID IN FULL (ORDER                          | S CAN NOT BE | PROCESSE       |                            |             |            |    |
| QTY       | Item #        | Description                                                        | Advanc       | e Price        | Regular Prid               | ce          | Tota       | I  |
|           | 300050        | Plastic Contour Chair                                              | \$9          | 4.00           | \$142.00                   |             |            |    |
|           | FGFSC         | Grey Fabric Side Chair                                             | \$14         | 5.00           | \$218.00                   |             |            |    |
|           | FGFAC         | Grey Fabric Arm Chair                                              | \$16         | 1.00           | \$240.00                   |             |            |    |
|           | FGFCS         | FGFCS Grey Fabric Counter Stool                                    |              | 4.00           | \$261.00                   |             |            |    |
|           | FGFLC         | Grey Lounge Chair                                                  | \$21         | 0.00           | \$315.00                   |             |            |    |
|           | FSC           | Steno Chair                                                        | \$20         | 7.00           | \$311.00                   |             |            |    |
|           | FPEDT         | Starbase Table - 30" Round x 30" High                              | \$29         | 8.00           | \$447.00                   |             |            |    |
|           | FCOFT         | Starbase Table - 30" Round x 18" High (Coffee Table)               | \$9          | 3.00           | \$140.00                   |             |            |    |
|           | FCT           | Coat Tree                                                          | \$13         | 0.00           | \$195.00                   |             |            |    |
|           | FCSH          | 22" x 28" Chrome Sign Holder (Sign Extra)                          | \$11         | 8.00           | \$178.00                   |             |            |    |
|           | FESL          | Easel                                                              | \$9          | 5.00           | \$72.75                    |             |            |    |
|           | FSBD          | Gold Ballot Drum                                                   | \$20         | 3.00           | \$305.00                   |             |            |    |
|           | GPLP          | Plexi Pocket (wall mountable only)                                 | \$4          | 9.00           | \$74.00                    |             |            |    |
|           | FCSU          | White Counter Storage Unit 41" H                                   | \$57         | 9.00           | \$868.00                   |             |            |    |
|           | FBH           | Bag Holder 41"H                                                    | \$13         | 0.00           | \$195.00                   |             |            |    |
|           | FCS           | 1 Pair of Stanchions with 4' tape/chair                            | \$17         | 0.00           | \$255.00                   |             |            |    |
|           | FWB           | Plastic Wastebasket                                                | \$3          | 0.00           | \$44.00                    |             |            |    |
|           | •             |                                                                    |              |                |                            | •           |            |    |
|           | Conditions    |                                                                    |              |                |                            | SUBTO       | TAL        |    |
| All order | s received af | ter the Advance Price Date will be processed at the Regular Price. |              |                |                            | 13%         |            |    |