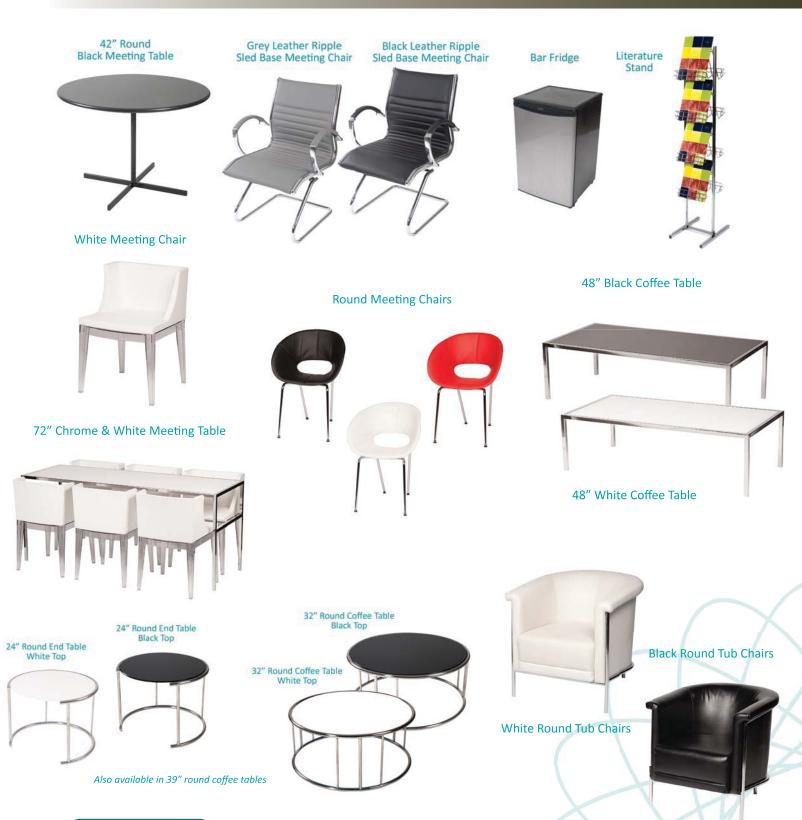

# **Furnishings**

Plastic Contour Chair

Grey Fabric Side Chair

**Grey Fabric Counter Stool** 

Grey Fabric Arm Chair

Grey Lounge Chair

Steno Chair

30" Round / 30" High Starbase Table

30" Round / 18" High Coffee Table

4' and 6' Long Skirted Counter with White Vinyl Top

4′, 6′, or 8′ Long Skirted Table with White Vinyl Top

# **Furnishings**

22" W X 28" H Chrome Sign Holder (sign extra)

Gold Ballot Drum

40" W x 20" D x 41" H White Counter Storage Unit

Bag Holder 41"H

Stanchions 6' Belt

Plastic Wastebasket

## **FURNISHINGS**

5675 McLaughlin Road, Mississauga, Ontario, L5R 3K5 Tel: 905-283-0500 Fax: 905-283-0501 Toll Free: 1-877-437-4247

|           |               | torontoexhibitorservic                                             | es@ges.com   | www.ges.co     | om/ca                      |             |            |    |
|-----------|---------------|--------------------------------------------------------------------|--------------|----------------|----------------------------|-------------|------------|----|
| SHOV      | <b>/</b> :    | HITEC 2017                                                         |              | ADVAI<br>DEADI | NCE PRICE<br>LINE DATE:    | Jui         | ne 5, 2017 | 7  |
|           |               | EXHIBITOR INFORMATION                                              |              | С              | REDIT CARD                 | AUTHO       | ORIZATIO   | N  |
|           | ВО            | OTH #:                                                             |              | M              | ASTERCARD                  | □VISA       | . ME       | ΞX |
| СОМРА     | NY            |                                                                    |              |                |                            |             |            |    |
|           |               |                                                                    |              | EX             | PIRY DATE                  | 1           |            |    |
|           |               | PROV/STATE CODE                                                    |              |                |                            |             |            |    |
|           |               |                                                                    |              |                | CARDHO                     | OLDER NAME  |            |    |
|           |               | FAX                                                                |              |                | CARDHOLE<br>CHEQUE ATTACHI | DER SIGNATU |            | A) |
|           |               | ALL ORDERS MUST BE PREPAID IN FULL (ORDER                          | S CAN NOT BE | PROCESSE       |                            |             |            |    |
| QTY       | Item #        | Description                                                        | Advanc       | e Price        | Regular Prid               | ce          | Tota       | I  |
|           | 300050        | Plastic Contour Chair                                              | \$9          | 4.00           | \$142.00                   |             |            |    |
|           | FGFSC         | Grey Fabric Side Chair                                             | \$14         | 5.00           | \$218.00                   |             |            |    |
|           | FGFAC         | Grey Fabric Arm Chair                                              | \$16         | 1.00           | \$240.00                   |             |            |    |
|           | FGFCS         | FGFCS Grey Fabric Counter Stool                                    |              | 4.00           | \$261.00                   |             |            |    |
|           | FGFLC         | Grey Lounge Chair                                                  | \$21         | 0.00           | \$315.00                   |             |            |    |
|           | FSC           | Steno Chair                                                        | \$20         | 7.00           | \$311.00                   |             |            |    |
|           | FPEDT         | Starbase Table - 30" Round x 30" High                              | \$29         | 8.00           | \$447.00                   |             |            |    |
|           | FCOFT         | Starbase Table - 30" Round x 18" High (Coffee Table)               | \$9          | 3.00           | \$140.00                   |             |            |    |
|           | FCT           | Coat Tree                                                          | \$13         | 0.00           | \$195.00                   |             |            |    |
|           | FCSH          | 22" x 28" Chrome Sign Holder (Sign Extra)                          | \$11         | 8.00           | \$178.00                   |             |            |    |
|           | FESL          | Easel                                                              | \$9          | 5.00           | \$72.75                    |             |            |    |
|           | FSBD          | Gold Ballot Drum                                                   | \$20         | 3.00           | \$305.00                   |             |            |    |
|           | GPLP          | Plexi Pocket (wall mountable only)                                 | \$4          | 9.00           | \$74.00                    |             |            |    |
|           | FCSU          | White Counter Storage Unit 41" H                                   | \$57         | 9.00           | \$868.00                   |             |            |    |
|           | FBH           | Bag Holder 41"H                                                    | \$13         | 0.00           | \$195.00                   |             |            |    |
|           | FCS           | 1 Pair of Stanchions with 4' tape/chair                            | \$17         | 0.00           | \$255.00                   |             |            |    |
|           | FWB           | Plastic Wastebasket                                                | \$3          | 0.00           | \$44.00                    |             |            |    |
|           | •             |                                                                    |              |                |                            | •           |            |    |
|           | Conditions    |                                                                    |              |                |                            | SUBTO       | TAL        |    |
| All order | s received af | ter the Advance Price Date will be processed at the Regular Price. |              |                |                            | 13%         |            |    |