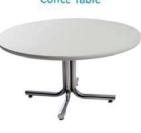

30" Round / 18" High Coffee Table

4' and 6' Long Skirted Counter with White Vinyl Top

4′, 6′, or 8′ Long Skirted Table with White Vinyl Top