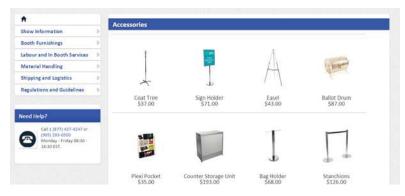

# **Furnishings**

Gold Ballot Drum

Plexi Pocket
(Wall Mountable only, not self-standing)

White Counter Storage Unit

Bag Holder 41"H