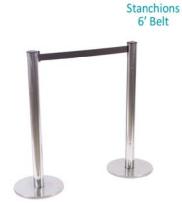

#### **FURNISHINGS**

5675 McLaughlin Road, Mississauga, Ontario, L5R 3K5 Tel: 905-283-0500 Fax: 905-283-0501 Toll Free: 1-877-437-4247

| SHOW:  | :      | OCE - Discovery 2017                                 | A                 | DVAN     | SE DDIGE              |                |
|--------|--------|------------------------------------------------------|-------------------|----------|-----------------------|----------------|
| COMPAN |        | •                                                    | DE                | EADLI    | CE PRICE<br>NE DATE:  | April 24, 2017 |
| COMPAN |        | EXHIBITOR INFORMATION                                |                   | CR       | EDIT CARD AUT         | THORIZATION    |
| COMPAN | ВО     | OTH #:                                               |                   | MAS      | STERCARD UV           | ISAAMEX        |
| OOM 7  | NY     |                                                      |                   |          |                       |                |
|        |        |                                                      |                   | EXPI     | RY DATE/              |                |
|        |        | PROV/STATE CODE                                      |                   |          |                       |                |
|        |        |                                                      |                   |          | CARDHOLDER N          | IAME           |
|        |        | FAX                                                  |                   |          | CARDHOLDER SIG        | NATURE         |
| CONTAC | T NAME |                                                      |                   |          | CHEQUE ATTACHED (PAY/ | ,              |
|        |        | ALL ORDERS MUST BE PREPAID IN FULL (ORDER            | S CAN NOT BE PROC | CESSED L | INTIL PAYMENT IS RECE | IVED)          |
| QTY    | Item # | Description                                          | Advance Pri       | се       | Regular Price         | Total          |
|        | 300050 | Plastic Contour Chair                                | \$48.96           |          | \$68.00               |                |
|        | FGFSC  | Grey Fabric Side Chair                               | \$54.35           |          | \$75.48               |                |
|        | FGFAC  | Grey Fabric Arm Chair                                | \$68.44           |          | \$95.06               |                |
|        | FGFCS  | Grey Fabric Counter Stool                            | \$95.68           |          | \$132.89              |                |
|        | FGFLC  | Grey Lounge Chair                                    | \$90.09           |          | \$125.13              |                |
|        | FSC    | Steno Chair                                          | \$92.89           |          | \$129.01              |                |
|        | FPEDT  | Starbase Table - 30" Round x 30" High                | \$97.08           |          | \$134.83              |                |
|        | FCOFT  | Starbase Table - 30" Round x 18" High (Coffee Table) | \$74.03           |          | \$102.82              |                |
|        | FCT    | Coat Tree                                            | \$41.90           |          | \$58.20               |                |
|        | FCSH   | 22" x 28" Chrome Sign Holder (Sign Extra)            | \$85.20           |          | \$118.34              |                |
|        | FESL   | Easel                                                | \$52.38           |          | \$72.75               |                |
|        | FSBD   | Gold Ballot Drum                                     | \$99.87           |          | \$138.71              |                |
|        | GPLP   | Plexi Pocket (wall mountable only)                   | \$39.11           |          | \$54.32               |                |
|        | FCSU   | White Counter Storage Unit 41" H                     | \$243.74          |          | \$338.53              |                |
|        | FBH    | Bag Holder 41"H                                      | \$77.52           |          | \$107.67              |                |
|        | FCS    | 1 Pair of Stanchions                                 | \$146.66          |          | \$203.70              |                |
|        | FWB    | Plastic Wastebasket                                  | \$18.16           |          | \$25.22               |                |
|        |        |                                                      |                   | 1        |                       | •              |