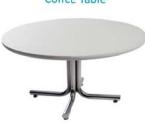

30" Round / 18" High Coffee Table

4' and 6' Long Skirted Counter with White Vinyl Top

4′, 6′, or 8′ Long Skirted Table with White Vinyl Top

#### **FURNISHINGS**

5675 McLaughlin Road, Mississauga, Ontario, L5R 3K5 Tel: 905-283-0500 Fax: 905-283-0501 Toll Free: 1-877-437-4247

| SHOW:  | :      | OCE - Discovery 2017                                 | A                 | DVAN     | SE DDIGE              |                |
|--------|--------|------------------------------------------------------|-------------------|----------|-----------------------|----------------|
| COMPAN |        | •                                                    | DE                | EADLI    | CE PRICE<br>NE DATE:  | April 24, 2017 |
| COMPAN |        | EXHIBITOR INFORMATION                                |                   | CR       | EDIT CARD AUT         | THORIZATION    |
| COMPAN | ВО     | OTH #:                                               |                   | MAS      | STERCARD UV           | ISAAMEX        |
| OOM 7  | NY     |                                                      |                   |          |                       |                |
|        |        |                                                      |                   | EXPI     | RY DATE/              |                |
|        |        | PROV/STATE CODE                                      |                   |          |                       |                |
|        |        |                                                      |                   |          | CARDHOLDER N          | IAME           |
|        |        | FAX                                                  |                   |          | CARDHOLDER SIG        | NATURE         |
| CONTAC | T NAME |                                                      |                   |          | CHEQUE ATTACHED (PAY/ | ,              |
|        |        | ALL ORDERS MUST BE PREPAID IN FULL (ORDER            | S CAN NOT BE PROC | CESSED L | INTIL PAYMENT IS RECE | IVED)          |
| QTY    | Item # | Description                                          | Advance Pri       | се       | Regular Price         | Total          |
|        | 300050 | Plastic Contour Chair                                | \$48.96           |          | \$68.00               |                |
|        | FGFSC  | Grey Fabric Side Chair                               | \$54.35           |          | \$75.48               |                |
|        | FGFAC  | Grey Fabric Arm Chair                                | \$68.44           |          | \$95.06               |                |
|        | FGFCS  | Grey Fabric Counter Stool                            | \$95.68           |          | \$132.89              |                |
|        | FGFLC  | Grey Lounge Chair                                    | \$90.09           |          | \$125.13              |                |
|        | FSC    | Steno Chair                                          | \$92.89           |          | \$129.01              |                |
|        | FPEDT  | Starbase Table - 30" Round x 30" High                | \$97.08           |          | \$134.83              |                |
|        | FCOFT  | Starbase Table - 30" Round x 18" High (Coffee Table) | \$74.03           |          | \$102.82              |                |
|        | FCT    | Coat Tree                                            | \$41.90           |          | \$58.20               |                |
|        | FCSH   | 22" x 28" Chrome Sign Holder (Sign Extra)            | \$85.20           |          | \$118.34              |                |
|        | FESL   | Easel                                                | \$52.38           |          | \$72.75               |                |
|        | FSBD   | Gold Ballot Drum                                     | \$99.87           |          | \$138.71              |                |
|        | GPLP   | Plexi Pocket (wall mountable only)                   | \$39.11           |          | \$54.32               |                |
|        | FCSU   | White Counter Storage Unit 41" H                     | \$243.74          |          | \$338.53              |                |
|        | FBH    | Bag Holder 41"H                                      | \$77.52           |          | \$107.67              |                |
|        | FCS    | 1 Pair of Stanchions                                 | \$146.66          |          | \$203.70              |                |
|        | FWB    | Plastic Wastebasket                                  | \$18.16           |          | \$25.22               |                |
|        |        |                                                      |                   | 1        |                       | •              |