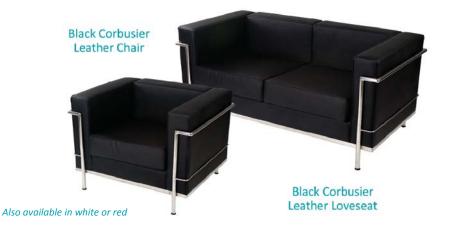

#### SPECIALTY FURNITURE

5675 McLaughlin Road, Mississauga, Ontario, L5R 3K5 Tel: 905-283-0500 Fax: 905-283-0501 Toll Free: 1-877-437-4247

| SHOW:            |                                                                                                             | OCE Discovery 2017                                                                   | , Beardonn   | ADVANCE                   | PRICE               | Λην         | il 24, 2017    |  |
|------------------|-------------------------------------------------------------------------------------------------------------|--------------------------------------------------------------------------------------|--------------|---------------------------|---------------------|-------------|----------------|--|
| SI IOVV.         |                                                                                                             | OCE - Discovery 2017                                                                 |              | DEADLINE                  | E DATE:             | Aþi         | 11 24, 2017    |  |
|                  | E                                                                                                           | (HIBITOR INFORMATION                                                                 |              | CREDIT CARD AUTHORIZATION |                     |             |                |  |
|                  | BOOTH #                                                                                                     | t:                                                                                   |              | MASTI                     | ERCARD              | VISA        | AMEX           |  |
| COMPANY          | Y                                                                                                           |                                                                                      |              |                           |                     |             |                |  |
| STREET_          |                                                                                                             |                                                                                      |              | EXPIRY                    | DATE                | /           |                |  |
| CITY             |                                                                                                             | PROV/STATE CODE CODE                                                                 |              |                           |                     |             |                |  |
| E-MAIL           |                                                                                                             |                                                                                      |              |                           | CARDH               | OLDER NAME  |                |  |
| PHONE _          |                                                                                                             | FAX                                                                                  |              |                           | CARDHOLI            | DER SIGNATU | DE .           |  |
| CONTACT          | NAME                                                                                                        |                                                                                      |              |                           |                     |             | TO GES CANADA) |  |
|                  | AL                                                                                                          | L ORDERS MUST BE PREPAID IN FULL (ORDERS C                                           | AN NOT BE    | PROCESSED UNT             | IL PAYMENT IS       | RECEIVED    | )              |  |
| QTY              | Item #                                                                                                      | Description                                                                          | Ad           | vance Price               | Regular             | Price       | Total          |  |
|                  | SBCS                                                                                                        | Black Ladder Stool (Cloth Seat)                                                      |              | \$155.04                  | \$215.              | 34          |                |  |
|                  | SEWS                                                                                                        | Equino White Stool                                                                   | i            | \$186.47                  | \$258.              | 99          |                |  |
|                  | SLSW                                                                                                        | White Leather Stool                                                                  | i            | \$186.47                  | \$258.              | 99          |                |  |
|                  | SLSR                                                                                                        | Red Leather Stool                                                                    |              | \$186.47                  | \$258.              | 99          |                |  |
|                  | SBLS                                                                                                        | Black Leather Stool                                                                  |              | \$186.47                  | \$258.99            |             |                |  |
|                  | SWBCSG                                                                                                      | Chrome Wireback Stool                                                                |              | \$193.46                  | \$268.69            |             |                |  |
|                  | SRMCW                                                                                                       | White Round Meeting Chairs                                                           |              | \$122.22                  | \$169.75            |             |                |  |
|                  | SRMCR                                                                                                       | Red Round Meeting Chairs                                                             |              | \$122.22                  | \$169.              | 75          |                |  |
|                  | SRMCBLK                                                                                                     | Black Round Meeting Chairs                                                           |              | \$122.22                  | \$169. <sup>-</sup> | 75          |                |  |
|                  | SCLCW                                                                                                       | White Corbusier Leather Chair                                                        |              | \$348.50                  | \$484.              | 03          |                |  |
|                  | SCLCR                                                                                                       | Red Corbusier Leather Chair                                                          |              | \$348.50                  | \$484.              | 03          |                |  |
|                  | SCLCBK                                                                                                      | Black Corbusier Leather Chair                                                        |              | \$348.50                  | \$484.              | 03          |                |  |
|                  | SCLLW                                                                                                       | White Corbusier Leather Loveseat                                                     |              | <b>\$410.66</b> \$5       |                     | \$570.36    |                |  |
|                  | SCLLR                                                                                                       | Red Corbusier Leather Loveseat                                                       |              | \$410.66                  | \$570.3             | 36          |                |  |
|                  | SCLLBK                                                                                                      | Black Corbusier Leather Loveseat                                                     |              | \$410.66                  | \$570.36            |             |                |  |
|                  | swsc                                                                                                        | White Sculpted Leather Chair                                                         |              | \$268.19                  | \$372.              | \$372.48    |                |  |
|                  | SSLCR                                                                                                       | Red Sculpted Leather Chair                                                           |              | \$268.19                  | \$372.4             | 48          |                |  |
|                  | SSLCB                                                                                                       | Black Sculpted Leather Chair                                                         |              | \$268.19                  | \$372.              | 48          |                |  |
|                  | SWSLS                                                                                                       | White Sculpted Leather Loveseat                                                      |              | \$364.56                  | \$506.3             | 34          |                |  |
|                  | SSLLR                                                                                                       | Red Sculpted Leather Loveseat                                                        |              | \$364.56                  | \$506.3             | 34          |                |  |
|                  | SSLLB                                                                                                       | Black Sculpted Leather Loveseat                                                      |              | \$364.56                  | \$506.3             | 34          |                |  |
|                  |                                                                                                             | NOTE: 3 Seater Sofa Available Upon Requ                                              | est. On-site | orders are subject to a   | vailability.        |             |                |  |
| • Exhibitor is r | ived after the Advand<br>responsible for all ite                                                            | the Price Date will be processed at the Regular Price.  In the duration of the show. |              |                           |                     | SUBTO       |                |  |
|                  | Colours, sizes and styles may vary slightly.  There will be no refunds/exchanges for cancellations on-site. |                                                                                      |              |                           |                     |             |                |  |