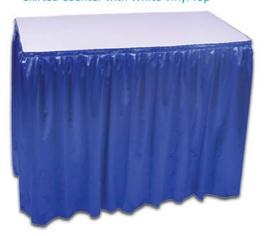

30" Round / 18" High Coffee Table

4' and 6' Long Skirted Counter with White Vinyl Top

4′, 6′, or 8′ Long Skirted Table with White Vinyl Top

#### **FURNISHINGS**

5675 McLaughlin Road, Mississauga, Ontario, L5R 3K5 Tel: 905-283-0500 Fax: 905-283-0501 Toll Free: 1-877-437-4247 torontoexhibitorservices@ges.com www.gesexpo.ca

| SHOW                                                                           | <b>/</b> :                                                                                             | OCE - Discovery 2017                                                                                                                                                                                                                                                                                                                                                                                                         |                | ADVA<br>DEAD   | NCE PRICE<br>DLINE DATE: | pril 24, 2017                         |
|--------------------------------------------------------------------------------|--------------------------------------------------------------------------------------------------------|------------------------------------------------------------------------------------------------------------------------------------------------------------------------------------------------------------------------------------------------------------------------------------------------------------------------------------------------------------------------------------------------------------------------------|----------------|----------------|--------------------------|---------------------------------------|
| EXHIBITOR INFORMATION  BOOTH #:  COMPANY  STREET  CITY PROV/STATE CODE  E-MAIL |                                                                                                        |                                                                                                                                                                                                                                                                                                                                                                                                                              |                | MASTERCARD VIS | SA MEX                   |                                       |
|                                                                                |                                                                                                        | FAX                                                                                                                                                                                                                                                                                                                                                                                                                          |                |                | CARDHOLDER SIGNA         | ATURE                                 |
| CONTA                                                                          | CT NAME                                                                                                | ALL ORDERS MUST BE PREPAID IN FULL (ORDE                                                                                                                                                                                                                                                                                                                                                                                     | ERS CAN NOT RE | PROCESSI       | CHEQUE ATTACHED (PAYAB   | ,                                     |
| OTV                                                                            | 14 0 100 #                                                                                             |                                                                                                                                                                                                                                                                                                                                                                                                                              | Advance        |                |                          |                                       |
| QTY                                                                            | Item #                                                                                                 | SKIRTED TABLES 30" HIGH                                                                                                                                                                                                                                                                                                                                                                                                      |                |                | Regular Price            | Total                                 |
|                                                                                | DT4                                                                                                    | 4 Ft. Long x 2 Ft. Wide                                                                                                                                                                                                                                                                                                                                                                                                      | \$91.49        | - COLVER       | \$127.07                 |                                       |
|                                                                                | DT6                                                                                                    | 6 Ft. Long x 2 Ft. Wide                                                                                                                                                                                                                                                                                                                                                                                                      | \$108.25       |                | \$150.35                 |                                       |
|                                                                                | DT8                                                                                                    | 8 Ft. Long x 2 Ft. Wide                                                                                                                                                                                                                                                                                                                                                                                                      | \$136.89       |                | \$190.12                 |                                       |
|                                                                                | DTS4                                                                                                   | Skirted Fourth Side Additional Charge                                                                                                                                                                                                                                                                                                                                                                                        | \$41.21        |                | \$57.23                  |                                       |
|                                                                                |                                                                                                        | SKIRTED COUNTER 42" HIGH                                                                                                                                                                                                                                                                                                                                                                                                     | □BLA           | CK BLU         | E SILVER WHITE           |                                       |
|                                                                                | RD4                                                                                                    | 4 Ft. Long x 2 Ft. Wide                                                                                                                                                                                                                                                                                                                                                                                                      | \$136.89       |                | \$190.12                 |                                       |
|                                                                                | RD6                                                                                                    | 6 Ft. Long x 2 Ft. Wide                                                                                                                                                                                                                                                                                                                                                                                                      | \$155.04       | \$215.34       |                          |                                       |
|                                                                                | RD4S                                                                                                   | Skirted Fourth Side Additional Charge                                                                                                                                                                                                                                                                                                                                                                                        | \$42.60        |                | \$59.17                  |                                       |
|                                                                                |                                                                                                        | NON SKIRTED TABLES 30" HIGH                                                                                                                                                                                                                                                                                                                                                                                                  |                |                |                          |                                       |
|                                                                                | UD4                                                                                                    | 4 Ft. Long x 2 Ft. Wide                                                                                                                                                                                                                                                                                                                                                                                                      | \$67.05        |                | \$93.12                  |                                       |
|                                                                                | UD6                                                                                                    | 6 Ft. Long x 2 Ft. Wide                                                                                                                                                                                                                                                                                                                                                                                                      | \$87.16        | \$121.06       |                          |                                       |
|                                                                                | UD8                                                                                                    | 8 Ft. Long x 2 Ft. Wide                                                                                                                                                                                                                                                                                                                                                                                                      | \$100.57       |                | \$139.68                 |                                       |
|                                                                                |                                                                                                        | NON SKIRTED TABLES 42" HIGH                                                                                                                                                                                                                                                                                                                                                                                                  |                |                |                          |                                       |
|                                                                                | RUD4                                                                                                   | 4 Ft. Long x 2 Ft. Wide                                                                                                                                                                                                                                                                                                                                                                                                      | \$108.95       |                | \$151.32                 |                                       |
|                                                                                | RUD6                                                                                                   | 6 Ft. Long x 2 Ft. Wide                                                                                                                                                                                                                                                                                                                                                                                                      | \$141.64       |                | \$196.72                 |                                       |
|                                                                                | ·                                                                                                      | CUSTOM BOOTH DRAPING                                                                                                                                                                                                                                                                                                                                                                                                         | □BLACK □       | BLUE   F       | RED SILVER WHITE         |                                       |
|                                                                                | D3                                                                                                     | 3 Ft. High (Per Linear Ft.)                                                                                                                                                                                                                                                                                                                                                                                                  | \$12.57        |                | \$17.46                  |                                       |
|                                                                                | D8                                                                                                     | 8 Ft. High (Per Linear Ft.)                                                                                                                                                                                                                                                                                                                                                                                                  | \$17.46        |                | \$24.25                  |                                       |
| Orders r Exhibito If a color Charges GES is r All claim No refur               | r is responsibl<br>ur is not chose<br>are for rental<br>not responsible<br>s or discrepareds/exchanges | the Advance Price Date will be processed at the Regular Price. e for all items for the duration of the show. en, GES will choose a colour for you. of equipment only. All items remain the property of GES. e for exhibit materials left in GEM rental exhibits or counter storage ancies must be settled at the GES Service Centre prior to show closins on cancelled skirted tables or custom booth draping once delivered | g.             |                | 13%                      | TOTAL % HST TOTAL HST#104060264RT0001 |