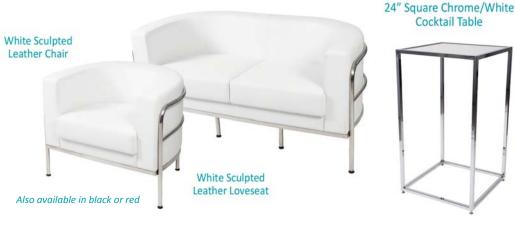

# **Specialty Furniture**

#### SPECIALTY FURNITURE

5675 McLaughlin Road, Mississauga, Ontario, L5R 3K5 Tel: 905-283-0500 Fax: 905-283-0501 Toll Free: 1-877-437-4247

| SHOW:            |                                                                                                             | OCE Discovery 2017                                                                   | , Beardonn   | ADVANCE                   | PRICE               | Λην         | il 24, 2017    |  |
|------------------|-------------------------------------------------------------------------------------------------------------|--------------------------------------------------------------------------------------|--------------|---------------------------|---------------------|-------------|----------------|--|
| SI IOVV.         |                                                                                                             | OCE - Discovery 2017                                                                 |              | DEADLINE                  | E DATE:             | Aþi         | 11 24, 2017    |  |
|                  | E                                                                                                           | (HIBITOR INFORMATION                                                                 |              | CREDIT CARD AUTHORIZATION |                     |             |                |  |
|                  | BOOTH #                                                                                                     | t:                                                                                   |              | MASTI                     | ERCARD              | VISA        | AMEX           |  |
| COMPANY          | Y                                                                                                           |                                                                                      |              |                           |                     |             |                |  |
| STREET_          |                                                                                                             |                                                                                      |              | EXPIRY                    | DATE                | /           |                |  |
| CITY             |                                                                                                             | PROV/STATE CODE CODE                                                                 |              |                           |                     |             |                |  |
| E-MAIL           |                                                                                                             |                                                                                      |              |                           | CARDH               | OLDER NAME  |                |  |
| PHONE _          |                                                                                                             | FAX                                                                                  |              |                           | CARDHOLI            | DER SIGNATU | DE .           |  |
| CONTACT          | NAME                                                                                                        |                                                                                      |              |                           |                     |             | TO GES CANADA) |  |
|                  | AL                                                                                                          | L ORDERS MUST BE PREPAID IN FULL (ORDERS C                                           | AN NOT BE    | PROCESSED UNT             | IL PAYMENT IS       | RECEIVED    | )              |  |
| QTY              | Item #                                                                                                      | Description                                                                          | Ad           | vance Price               | Regular             | Price       | Total          |  |
|                  | SBCS                                                                                                        | Black Ladder Stool (Cloth Seat)                                                      |              | \$155.04                  | \$215.              | 34          |                |  |
|                  | SEWS                                                                                                        | Equino White Stool                                                                   | i            | \$186.47                  | \$258.              | 99          |                |  |
|                  | SLSW                                                                                                        | White Leather Stool                                                                  | i            | \$186.47                  | \$258.              | 99          |                |  |
|                  | SLSR                                                                                                        | Red Leather Stool                                                                    |              | \$186.47                  | \$258.              | 99          |                |  |
|                  | SBLS                                                                                                        | Black Leather Stool                                                                  |              | \$186.47                  | \$258.99            |             |                |  |
|                  | SWBCSG                                                                                                      | Chrome Wireback Stool                                                                |              | \$193.46                  | \$268.69            |             |                |  |
|                  | SRMCW                                                                                                       | White Round Meeting Chairs                                                           |              | \$122.22                  | \$169.75            |             |                |  |
|                  | SRMCR                                                                                                       | Red Round Meeting Chairs                                                             |              | \$122.22                  | \$169.              | 75          |                |  |
|                  | SRMCBLK                                                                                                     | Black Round Meeting Chairs                                                           |              | \$122.22                  | \$169. <sup>-</sup> | 75          |                |  |
|                  | SCLCW                                                                                                       | White Corbusier Leather Chair                                                        |              | \$348.50                  | \$484.              | 03          |                |  |
|                  | SCLCR                                                                                                       | Red Corbusier Leather Chair                                                          |              | \$348.50                  | \$484.              | 03          |                |  |
|                  | SCLCBK                                                                                                      | Black Corbusier Leather Chair                                                        |              | \$348.50                  | \$484.              | 03          |                |  |
|                  | SCLLW                                                                                                       | White Corbusier Leather Loveseat                                                     |              | <b>\$410.66</b> \$5       |                     | \$570.36    |                |  |
|                  | SCLLR                                                                                                       | Red Corbusier Leather Loveseat                                                       |              | \$410.66                  | \$570.3             | 36          |                |  |
|                  | SCLLBK                                                                                                      | Black Corbusier Leather Loveseat                                                     |              | \$410.66                  | \$570.36            |             |                |  |
|                  | swsc                                                                                                        | White Sculpted Leather Chair                                                         |              | \$268.19                  | \$372.              | \$372.48    |                |  |
|                  | SSLCR                                                                                                       | Red Sculpted Leather Chair                                                           |              | \$268.19                  | \$372.4             | 48          |                |  |
|                  | SSLCB                                                                                                       | Black Sculpted Leather Chair                                                         |              | \$268.19                  | \$372.              | 48          |                |  |
|                  | SWSLS                                                                                                       | White Sculpted Leather Loveseat                                                      |              | \$364.56                  | \$506.3             | 34          |                |  |
|                  | SSLLR                                                                                                       | Red Sculpted Leather Loveseat                                                        |              | \$364.56                  | \$506.3             | 34          |                |  |
|                  | SSLLB                                                                                                       | Black Sculpted Leather Loveseat                                                      |              | \$364.56                  | \$506.3             | 34          |                |  |
|                  |                                                                                                             | NOTE: 3 Seater Sofa Available Upon Requ                                              | est. On-site | orders are subject to a   | vailability.        |             |                |  |
| • Exhibitor is r | ived after the Advand<br>responsible for all ite                                                            | the Price Date will be processed at the Regular Price.  In the duration of the show. |              |                           |                     | SUBTO       |                |  |
|                  | Colours, sizes and styles may vary slightly.  There will be no refunds/exchanges for cancellations on-site. |                                                                                      |              |                           |                     |             |                |  |