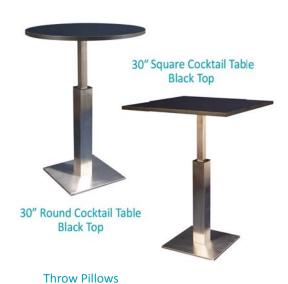

# **Furnishings**

Plastic Contour Chair

Grey Fabric Side Chair

**Grey Fabric Counter Stool** 

Grey Fabric Arm Chair

**Grey Lounge Chair** 

Steno Chair

30" Round / 30" High Starbase Table

30" Round / 18" High Coffee Table

4' and 6' Long Skirted Counter with White Vinyl Top

4′, 6′, or 8′ Long Skirted Table with White Vinyl Top