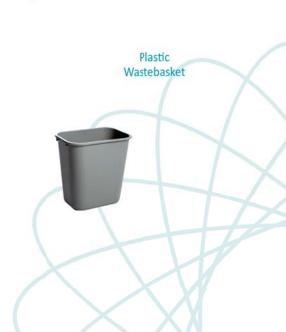

#### **FURNISHINGS**

5675 McLaughlin Road, Mississauga, Ontario, L5R 3K5 Tel: 905-283-0500 Fax: 905-283-0501 Toll Free: 1-877-437-4247

| SHOW:  | :      | OCE - Discovery 2017                                 | A                 | DVAN     | SE DDIGE              |                |
|--------|--------|------------------------------------------------------|-------------------|----------|-----------------------|----------------|
| COMPAN |        | •                                                    | DE                | EADLI    | CE PRICE<br>NE DATE:  | April 24, 2017 |
| COMPAN |        | EXHIBITOR INFORMATION                                |                   | CR       | EDIT CARD AUT         | THORIZATION    |
| COMPAN | ВО     | OTH #:                                               |                   | MAS      | STERCARD UV           | ISAAMEX        |
| OOM 7  | NY     |                                                      |                   |          |                       |                |
|        |        |                                                      |                   | EXPI     | RY DATE/              |                |
|        |        | PROV/STATE CODE                                      |                   |          |                       |                |
|        |        |                                                      |                   |          | CARDHOLDER N          | IAME           |
|        |        | FAX                                                  |                   |          | CARDHOLDER SIG        | NATURE         |
| CONTAC | T NAME |                                                      |                   |          | CHEQUE ATTACHED (PAY/ | ,              |
|        |        | ALL ORDERS MUST BE PREPAID IN FULL (ORDER            | S CAN NOT BE PROC | CESSED L | INTIL PAYMENT IS RECE | IVED)          |
| QTY    | Item # | Description                                          | Advance Pri       | се       | Regular Price         | Total          |
|        | 300050 | Plastic Contour Chair                                | \$48.96           |          | \$68.00               |                |
|        | FGFSC  | Grey Fabric Side Chair                               | \$54.35           |          | \$75.48               |                |
|        | FGFAC  | Grey Fabric Arm Chair                                | \$68.44           |          | \$95.06               |                |
|        | FGFCS  | Grey Fabric Counter Stool                            | \$95.68           |          | \$132.89              |                |
|        | FGFLC  | Grey Lounge Chair                                    | \$90.09           |          | \$125.13              |                |
|        | FSC    | Steno Chair                                          | \$92.89           |          | \$129.01              |                |
|        | FPEDT  | Starbase Table - 30" Round x 30" High                | \$97.08           |          | \$134.83              |                |
|        | FCOFT  | Starbase Table - 30" Round x 18" High (Coffee Table) | \$74.03           |          | \$102.82              |                |
|        | FCT    | Coat Tree                                            | \$41.90           |          | \$58.20               |                |
|        | FCSH   | 22" x 28" Chrome Sign Holder (Sign Extra)            | \$85.20           |          | \$118.34              |                |
|        | FESL   | Easel                                                | \$52.38           |          | \$72.75               |                |
|        | FSBD   | Gold Ballot Drum                                     | \$99.87           |          | \$138.71              |                |
|        | GPLP   | Plexi Pocket (wall mountable only)                   | \$39.11           |          | \$54.32               |                |
|        | FCSU   | White Counter Storage Unit 41" H                     | \$243.74          |          | \$338.53              |                |
|        | FBH    | Bag Holder 41"H                                      | \$77.52           |          | \$107.67              |                |
|        | FCS    | 1 Pair of Stanchions                                 | \$146.66          |          | \$203.70              |                |
|        | FWB    | Plastic Wastebasket                                  | \$18.16           |          | \$25.22               |                |
|        |        |                                                      |                   | 1        |                       | •              |