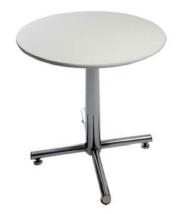

# **Furnishings**

Plastic Contour Chair

Grey Fabric Side Chair

**Grey Fabric Counter Stool** 

Grey Fabric Arm Chair

**Grey Lounge Chair** 

Steno Chair

30" Round / 30" High Starbase Table

#### **FURNISHINGS**

5675 McLaughlin Road, Mississauga, Ontario, L5R 3K5 Tel: 905-283-0500 Fax: 905-283-0501 Toll Free: 1-877-437-4247

| SHOW:  | :      | OCE - Discovery 2017                                 | A                 | DVAN     | SE DDIGE              |                |
|--------|--------|------------------------------------------------------|-------------------|----------|-----------------------|----------------|
| COMPAN |        | •                                                    | DE                | EADLI    | CE PRICE<br>NE DATE:  | April 24, 2017 |
| COMPAN |        | EXHIBITOR INFORMATION                                |                   | CR       | EDIT CARD AUT         | THORIZATION    |
| COMPAN | ВО     | OTH #:                                               |                   | MAS      | STERCARD UV           | ISAAMEX        |
| OOM 7  | NY     |                                                      |                   |          |                       |                |
|        |        |                                                      |                   | EXPI     | RY DATE/              |                |
|        |        | PROV/STATE CODE                                      |                   |          |                       |                |
|        |        |                                                      |                   |          | CARDHOLDER N          | IAME           |
|        |        | FAX                                                  |                   |          | CARDHOLDER SIG        | NATURE         |
| CONTAC | T NAME |                                                      |                   |          | CHEQUE ATTACHED (PAY/ | ,              |
|        |        | ALL ORDERS MUST BE PREPAID IN FULL (ORDER            | S CAN NOT BE PROC | CESSED L | INTIL PAYMENT IS RECE | IVED)          |
| QTY    | Item # | Description                                          | Advance Pri       | се       | Regular Price         | Total          |
|        | 300050 | Plastic Contour Chair                                | \$48.96           |          | \$68.00               |                |
|        | FGFSC  | Grey Fabric Side Chair                               | \$54.35           |          | \$75.48               |                |
|        | FGFAC  | Grey Fabric Arm Chair                                | \$68.44           |          | \$95.06               |                |
|        | FGFCS  | Grey Fabric Counter Stool                            | \$95.68           |          | \$132.89              |                |
|        | FGFLC  | Grey Lounge Chair                                    | \$90.09           |          | \$125.13              |                |
|        | FSC    | Steno Chair                                          | \$92.89           |          | \$129.01              |                |
|        | FPEDT  | Starbase Table - 30" Round x 30" High                | \$97.08           |          | \$134.83              |                |
|        | FCOFT  | Starbase Table - 30" Round x 18" High (Coffee Table) | \$74.03           |          | \$102.82              |                |
|        | FCT    | Coat Tree                                            | \$41.90           |          | \$58.20               |                |
|        | FCSH   | 22" x 28" Chrome Sign Holder (Sign Extra)            | \$85.20           |          | \$118.34              |                |
|        | FESL   | Easel                                                | \$52.38           |          | \$72.75               |                |
|        | FSBD   | Gold Ballot Drum                                     | \$99.87           |          | \$138.71              |                |
|        | GPLP   | Plexi Pocket (wall mountable only)                   | \$39.11           |          | \$54.32               |                |
|        | FCSU   | White Counter Storage Unit 41" H                     | \$243.74          |          | \$338.53              |                |
|        | FBH    | Bag Holder 41"H                                      | \$77.52           |          | \$107.67              |                |
|        | FCS    | 1 Pair of Stanchions                                 | \$146.66          |          | \$203.70              |                |
|        | FWB    | Plastic Wastebasket                                  | \$18.16           |          | \$25.22               |                |
|        |        |                                                      |                   | 1        |                       | •              |