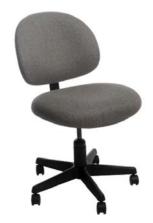

# **Furnishings**

Plastic Contour Chair

Grey Fabric Side Chair

**Grey Fabric Counter Stool** 

Grey Fabric Arm Chair

**Grey Lounge Chair** 

Steno Chair

30" Round / 30" High Starbase Table

#### **FURNISHINGS**

5675 McLaughlin Road, Mississauga, Ontario, L5R 3K5 Tel: 905-283-0500 Fax: 905-283-0501 Toll Free: 1-877-437-4247

| SHOW:  | :      | OCE - Discovery 2017                                 | A                 | DVAN     | SE DDIGE              |                |
|--------|--------|------------------------------------------------------|-------------------|----------|-----------------------|----------------|
| COMPAN |        | •                                                    | DE                | EADLI    | CE PRICE<br>NE DATE:  | April 24, 2017 |
| COMPAN |        | EXHIBITOR INFORMATION                                |                   | CR       | EDIT CARD AUT         | THORIZATION    |
| COMPAN | ВО     | OTH #:                                               |                   | MAS      | STERCARD UV           | ISAAMEX        |
| OOM 7  | NY     |                                                      |                   |          |                       |                |
|        |        |                                                      |                   | EXPI     | RY DATE/              |                |
|        |        | PROV/STATE CODE                                      |                   |          |                       |                |
|        |        |                                                      |                   |          | CARDHOLDER N          | IAME           |
|        |        | FAX                                                  |                   |          | CARDHOLDER SIG        | NATURE         |
| CONTAC | T NAME |                                                      |                   |          | CHEQUE ATTACHED (PAY/ | ,              |
|        |        | ALL ORDERS MUST BE PREPAID IN FULL (ORDER            | S CAN NOT BE PROC | CESSED L | INTIL PAYMENT IS RECE | IVED)          |
| QTY    | Item # | Description                                          | Advance Pri       | се       | Regular Price         | Total          |
|        | 300050 | Plastic Contour Chair                                | \$48.96           |          | \$68.00               |                |
|        | FGFSC  | Grey Fabric Side Chair                               | \$54.35           |          | \$75.48               |                |
|        | FGFAC  | Grey Fabric Arm Chair                                | \$68.44           |          | \$95.06               |                |
|        | FGFCS  | Grey Fabric Counter Stool                            | \$95.68           |          | \$132.89              |                |
|        | FGFLC  | Grey Lounge Chair                                    | \$90.09           |          | \$125.13              |                |
|        | FSC    | Steno Chair                                          | \$92.89           |          | \$129.01              |                |
|        | FPEDT  | Starbase Table - 30" Round x 30" High                | \$97.08           |          | \$134.83              |                |
|        | FCOFT  | Starbase Table - 30" Round x 18" High (Coffee Table) | \$74.03           |          | \$102.82              |                |
|        | FCT    | Coat Tree                                            | \$41.90           |          | \$58.20               |                |
|        | FCSH   | 22" x 28" Chrome Sign Holder (Sign Extra)            | \$85.20           |          | \$118.34              |                |
|        | FESL   | Easel                                                | \$52.38           |          | \$72.75               |                |
|        | FSBD   | Gold Ballot Drum                                     | \$99.87           |          | \$138.71              |                |
|        | GPLP   | Plexi Pocket (wall mountable only)                   | \$39.11           |          | \$54.32               |                |
|        | FCSU   | White Counter Storage Unit 41" H                     | \$243.74          |          | \$338.53              |                |
|        | FBH    | Bag Holder 41"H                                      | \$77.52           |          | \$107.67              |                |
|        | FCS    | 1 Pair of Stanchions                                 | \$146.66          |          | \$203.70              |                |
|        | FWB    | Plastic Wastebasket                                  | \$18.16           |          | \$25.22               |                |
|        |        |                                                      |                   | 1        |                       | •              |