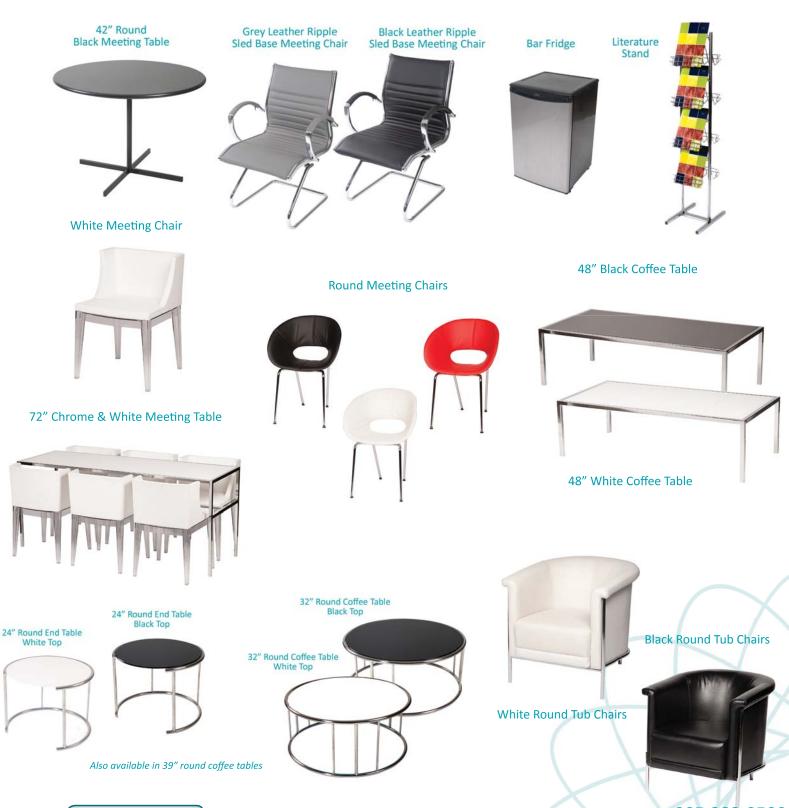

# **Furnishings**

Plastic Contour Chair

Grey Fabric Side Chair

**Grey Fabric Counter Stool** 

Grey Fabric Arm Chair

**Grey Lounge Chair** 

Steno Chair

30" Round / 30" High Starbase Table

30" Round / 18" High Coffee Table

4' and 6' Long Skirted Counter with White Vinyl Top

4′, 6′, or 8′ Long Skirted Table with White Vinyl Top

# **Furnishings**

Gold Ballot Drum

Plexi Pocket
(Wall Mountable only, not self-standing)

White Counter Storage Unit

Bag Holder 41"H