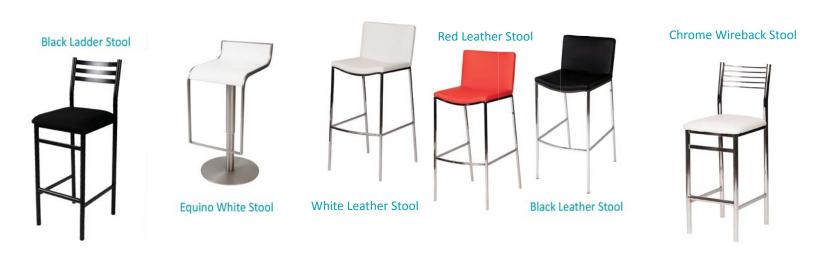

#### SPECIALTY FURNITURE

5675 McLaughlin Road, Mississauga, Ontario, L5R 3K5 Tel: 905-283-0500 Fax: 905-283-0501 Toll Free: 1-877-437-4247

| SHOW:            |                                                                                                             | OCE Discovery 2017                                                                   | , Beardonn   | ADVANCE                   | PRICE               | Λην         | il 24, 2017    |  |
|------------------|-------------------------------------------------------------------------------------------------------------|--------------------------------------------------------------------------------------|--------------|---------------------------|---------------------|-------------|----------------|--|
| SI IOVV.         |                                                                                                             | OCE - Discovery 2017                                                                 |              | DEADLINE                  | E DATE:             | Aþi         | 11 24, 2017    |  |
|                  | E                                                                                                           | (HIBITOR INFORMATION                                                                 |              | CREDIT CARD AUTHORIZATION |                     |             |                |  |
|                  | BOOTH #                                                                                                     | t:                                                                                   |              | MASTI                     | ERCARD              | VISA        | AMEX           |  |
| COMPANY          | Y                                                                                                           |                                                                                      |              |                           |                     |             |                |  |
| STREET_          |                                                                                                             |                                                                                      |              | EXPIRY                    | DATE                | /           |                |  |
| CITY             |                                                                                                             | PROV/STATE CODE CODE                                                                 |              |                           |                     |             |                |  |
| E-MAIL           |                                                                                                             |                                                                                      |              |                           | CARDH               | OLDER NAME  |                |  |
| PHONE _          |                                                                                                             | FAX                                                                                  |              |                           | CARDHOLI            | DER SIGNATU | DE .           |  |
| CONTACT          | NAME                                                                                                        |                                                                                      |              |                           |                     |             | TO GES CANADA) |  |
|                  | AL                                                                                                          | L ORDERS MUST BE PREPAID IN FULL (ORDERS C                                           | AN NOT BE    | PROCESSED UNT             | IL PAYMENT IS       | RECEIVED    | )              |  |
| QTY              | Item #                                                                                                      | Description                                                                          | Ad           | vance Price               | Regular             | Price       | Total          |  |
|                  | SBCS                                                                                                        | Black Ladder Stool (Cloth Seat)                                                      |              | \$155.04                  | \$215.              | 34          |                |  |
|                  | SEWS                                                                                                        | Equino White Stool                                                                   | i            | \$186.47                  | \$258.              | 99          |                |  |
|                  | SLSW                                                                                                        | White Leather Stool                                                                  | i            | \$186.47                  | \$258.              | 99          |                |  |
|                  | SLSR                                                                                                        | Red Leather Stool                                                                    |              | \$186.47                  | \$258.              | 99          |                |  |
|                  | SBLS                                                                                                        | Black Leather Stool                                                                  |              | \$186.47                  | \$258.99            |             |                |  |
|                  | SWBCSG                                                                                                      | Chrome Wireback Stool                                                                |              | \$193.46                  | \$268.69            |             |                |  |
|                  | SRMCW                                                                                                       | White Round Meeting Chairs                                                           |              | \$122.22                  | \$169.75            |             |                |  |
|                  | SRMCR                                                                                                       | Red Round Meeting Chairs                                                             |              | \$122.22                  | \$169.              | 75          |                |  |
|                  | SRMCBLK                                                                                                     | Black Round Meeting Chairs                                                           |              | \$122.22                  | \$169. <sup>-</sup> | 75          |                |  |
|                  | SCLCW                                                                                                       | White Corbusier Leather Chair                                                        |              | \$348.50                  | \$484.              | 03          |                |  |
|                  | SCLCR                                                                                                       | Red Corbusier Leather Chair                                                          |              | \$348.50                  | \$484.              | 03          |                |  |
|                  | SCLCBK                                                                                                      | Black Corbusier Leather Chair                                                        |              | \$348.50                  | \$484.              | 03          |                |  |
|                  | SCLLW                                                                                                       | White Corbusier Leather Loveseat                                                     |              | <b>\$410.66</b> \$5       |                     | \$570.36    |                |  |
|                  | SCLLR                                                                                                       | Red Corbusier Leather Loveseat                                                       |              | \$410.66                  | \$570.3             | 36          |                |  |
|                  | SCLLBK                                                                                                      | Black Corbusier Leather Loveseat                                                     |              | \$410.66                  | \$570.36            |             |                |  |
|                  | swsc                                                                                                        | White Sculpted Leather Chair                                                         |              | \$268.19                  | \$372.              | \$372.48    |                |  |
|                  | SSLCR                                                                                                       | Red Sculpted Leather Chair                                                           |              | \$268.19                  | \$372.4             | 48          |                |  |
|                  | SSLCB                                                                                                       | Black Sculpted Leather Chair                                                         |              | \$268.19                  | \$372.              | 48          |                |  |
|                  | SWSLS                                                                                                       | White Sculpted Leather Loveseat                                                      |              | \$364.56                  | \$506.3             | 34          |                |  |
|                  | SSLLR                                                                                                       | Red Sculpted Leather Loveseat                                                        |              | \$364.56                  | \$506.3             | 34          |                |  |
|                  | SSLLB                                                                                                       | Black Sculpted Leather Loveseat                                                      |              | \$364.56                  | \$506.3             | 34          |                |  |
|                  |                                                                                                             | NOTE: 3 Seater Sofa Available Upon Requ                                              | est. On-site | orders are subject to a   | vailability.        |             |                |  |
| • Exhibitor is r | ived after the Advand<br>responsible for all ite                                                            | the Price Date will be processed at the Regular Price.  In the duration of the show. |              |                           |                     | SUBTO       |                |  |
|                  | Colours, sizes and styles may vary slightly.  There will be no refunds/exchanges for cancellations on-site. |                                                                                      |              |                           |                     |             |                |  |