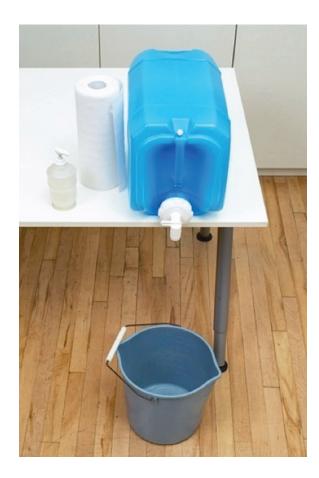

## **Temporary Hand Washing Station**

- Liquid soap
- Paper towels
- Container with a spigot that provides a continuous flow of running water
- Table
- Bucket for waste water

A temporary hand washing station shall consist of a container with a spigot that provides a continuous flow of running water, liquid soap, paper towels, and a bucket to collect waste water. The temporary hand washing station must be set up on a table.