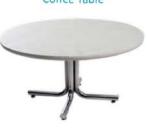

30" Round / 18" High Coffee Table

4' and 6' Long Skirted Counter with White Vinyl Top

4', 6', or 8' Long Skirted Table with White Vinyl Top