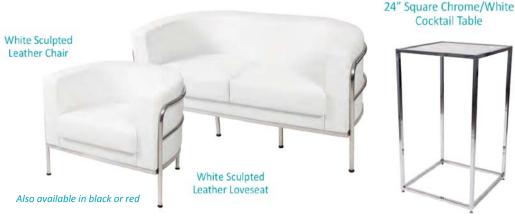

# specialty furniture

## **SPECIALTY FURNITURE**

5675 McLaughlin Road, Mississauga, Ontario, L5R 3K5 Tel: 905-283-0500 Fax: 905-283-0501 Toll Free: 1-877-437-4247 torontoexhibitorservices@ges.com www.gesexpo.ca

| SHOW:                                                                                      | Graphics Canada 2017  | ADVANCE PRICE DEADLINE DATE: March 14, 2017                   |  |  |  |
|--------------------------------------------------------------------------------------------|-----------------------|---------------------------------------------------------------|--|--|--|
|                                                                                            | EXHIBITOR INFORMATION | CREDIT CARD AUTHORIZATION                                     |  |  |  |
|                                                                                            | OOTH #:               | MASTERCARD VISA AMEX                                          |  |  |  |
| STREET                                                                                     |                       | EXPIRY DATE/                                                  |  |  |  |
| CITY                                                                                       | PROV/STATE CODE CODE  |                                                               |  |  |  |
| E-MAIL                                                                                     |                       | CARDHOLDER NAME                                               |  |  |  |
| PHONE                                                                                      | FAX                   |                                                               |  |  |  |
| CONTACT NAM                                                                                | E                     | CARDHOLDER SIGNATURE  CHEQUE ATTACHED (PAYABLE TO GES CANADA) |  |  |  |
| ALL ORDERS MUST BE PREPAID IN FULL (ORDERS CAN NOT BE PROCESSED UNTIL PAYMENT IS RECEIVED) |                       |                                                               |  |  |  |

#### **QTY Description Advance Price** Regular Price On Site Price **Total** Item # \$192.06 \$201.66 Grey Leather Ripple Sled Base Meeting Chair \$138.28 **SGLMC** \$201.66 **SGLMC** Black Leather Ripple Sled Base Meeting Chair \$138.28 \$192.06 \$134.79 \$196.57 \$187.21 SMCW White Meeting Chair \$382.96 \$262.60 **SLRBTCW** White Leather Round Tub Chairs \$364.72 SLRBTCBK \$382.96 Black Leather Round Tub Chairs \$262.60 \$364.72 Chrome/White Cocktail Table (24" Square Top, 42" High) \$174.60 \$242.50 \$254.63 SSWCT Round Cocktail Table (Black 30" Diameter Top, 42" High) \$191.36 \$279.07 \$265.78 SRCT Square Cocktail Table (Black 30" Top, 42" High) \$279.07 SSBCT \$191.36 \$265.78 \$245.46 \$168.31 SBMT 42" Black Meeting Table (Round) \$233.77 \$395.18 72" Chrome & White Meeting Table \$270.98 \$376.36 SCMT72W \$267.87 SCTW 24" X 48" Coffee Table White Top \$183.68 \$255.11 \$267.87 \$255.11 **SCTB** 24" X 48" Coffee Table Black Top \$183.68 \$212.87 \$145.97 \$202.73 SWRET24 24" Round End Table White Top \$212.87 24" Round End Table Black Top \$145.97 \$202.73 SBRET24 Round Coffee Table White Top 32" \$164.82 \$228.92 \$240.37 SWRCT32 \$240.37 SBRCT32 \$164.82 \$228.92 Round Coffee Table Black Top 32" \$240.37 SWRCT39 Round Coffee Table White Top 39" \$164.82 \$228.92 \$240.37 \$164.82 SBRCT39 Round Coffee Table Black Top 39" \$228.92 Bar Fridge \$228.42 \$340.93 \$337.12 SBF \$244.44 SLS Literature Stand \$167.62 \$232.80 STP \$41.76 18" Throw Pillows \$28.63 \$39.77 $\ \square$ white $\ \square$ pink $\ \square$ blue $\ \square$ red $\ \square$ orange $\ \square$ yellow $\ \square$ black $\ \square$ green