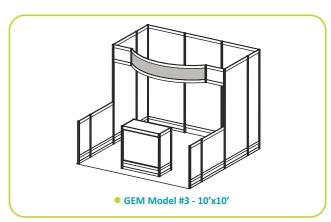

L5R 3K5 E-Mail torontoexhibitorservices@ges.com

**Show Information** 

**Booth Size** 10' x 10' **Backwall Drape** Silver Sidewall Drape Silver Red 7'6" & 9' Aisle Carpet Colour

The official contractor is Lange and will be on-site during the move-in/out times. All requirements must be coordinated with them. All transactions on work of the type are between Lange and the exhibitor.