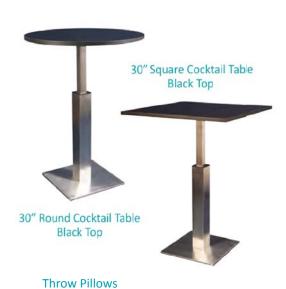

## **SPECIALTY FURNITURE**

5675 McLaughlin Road, Mississauga, Ontario, L5R 3K5 Tel: 905-283-0500 Fax: 905-283-0501 Toll Free: 1-877-437-4247 torontoexhibitorservices@ges.com www.gesexpo.ca

| SHOW:                                                                                      | Graphics Canada 2017  | ADVANCE PRICE DEADLINE DATE: March 14, 2017                   |  |  |  |
|--------------------------------------------------------------------------------------------|-----------------------|---------------------------------------------------------------|--|--|--|
|                                                                                            | EXHIBITOR INFORMATION | CREDIT CARD AUTHORIZATION                                     |  |  |  |
|                                                                                            | OOTH #:               | MASTERCARD VISA AMEX                                          |  |  |  |
| STREET                                                                                     |                       | EXPIRY DATE/                                                  |  |  |  |
| CITY                                                                                       | PROV/STATE CODE CODE  |                                                               |  |  |  |
| E-MAIL                                                                                     |                       | CARDHOLDER NAME                                               |  |  |  |
| PHONE                                                                                      | FAX                   |                                                               |  |  |  |
| CONTACT NAM                                                                                | E                     | CARDHOLDER SIGNATURE  CHEQUE ATTACHED (PAYABLE TO GES CANADA) |  |  |  |
| ALL ORDERS MUST BE PREPAID IN FULL (ORDERS CAN NOT BE PROCESSED UNTIL PAYMENT IS RECEIVED) |                       |                                                               |  |  |  |

#### **QTY Description Advance Price** Regular Price On Site Price **Total** Item # \$192.06 \$201.66 Grey Leather Ripple Sled Base Meeting Chair \$138.28 **SGLMC** \$201.66 **SGLMC** Black Leather Ripple Sled Base Meeting Chair \$138.28 \$192.06 \$134.79 \$196.57 \$187.21 SMCW White Meeting Chair \$382.96 \$262.60 **SLRBTCW** White Leather Round Tub Chairs \$364.72 SLRBTCBK \$382.96 Black Leather Round Tub Chairs \$262.60 \$364.72 Chrome/White Cocktail Table (24" Square Top, 42" High) \$174.60 \$242.50 \$254.63 SSWCT Round Cocktail Table (Black 30" Diameter Top, 42" High) \$191.36 \$279.07 \$265.78 SRCT Square Cocktail Table (Black 30" Top, 42" High) \$279.07 SSBCT \$191.36 \$265.78 \$245.46 \$168.31 SBMT 42" Black Meeting Table (Round) \$233.77 \$395.18 72" Chrome & White Meeting Table \$270.98 \$376.36 SCMT72W \$267.87 SCTW 24" X 48" Coffee Table White Top \$183.68 \$255.11 \$267.87 \$255.11 **SCTB** 24" X 48" Coffee Table Black Top \$183.68 \$212.87 \$145.97 \$202.73 SWRET24 24" Round End Table White Top \$212.87 24" Round End Table Black Top \$145.97 \$202.73 SBRET24 Round Coffee Table White Top 32" \$164.82 \$228.92 \$240.37 SWRCT32 \$240.37 SBRCT32 \$164.82 \$228.92 Round Coffee Table Black Top 32" \$240.37 SWRCT39 Round Coffee Table White Top 39" \$164.82 \$228.92 \$240.37 \$164.82 SBRCT39 Round Coffee Table Black Top 39" \$228.92 Bar Fridge \$228.42 \$340.93 \$337.12 SBF \$244.44 SLS Literature Stand \$167.62 \$232.80 STP \$41.76 18" Throw Pillows \$28.63 \$39.77 $\ \square$ white $\ \square$ pink $\ \square$ blue $\ \square$ red $\ \square$ orange $\ \square$ yellow $\ \square$ black $\ \square$ green