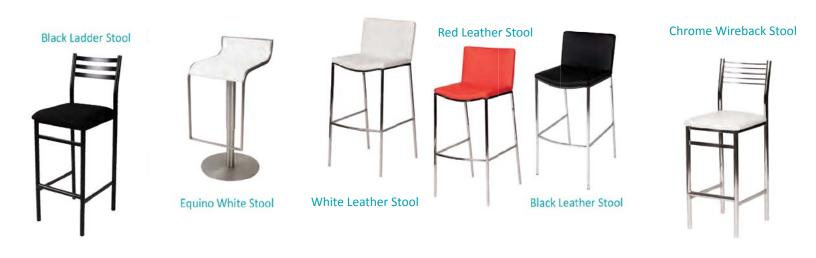

# furnishings

Plastic Contour Chair

Grey Fabric Side Chair

Grey Fabric Counter Stool

Grey Fabric Arm Chair

Grey Lounge Chair

Steno Chair

30" Round / 30" High Starbase Table

30" Round / 18" High Coffee Table

4' and 6' Long Skirted Counter with White Vinyl Top

4', 6', or 8' Long Skirted Table with White Vinyl Top