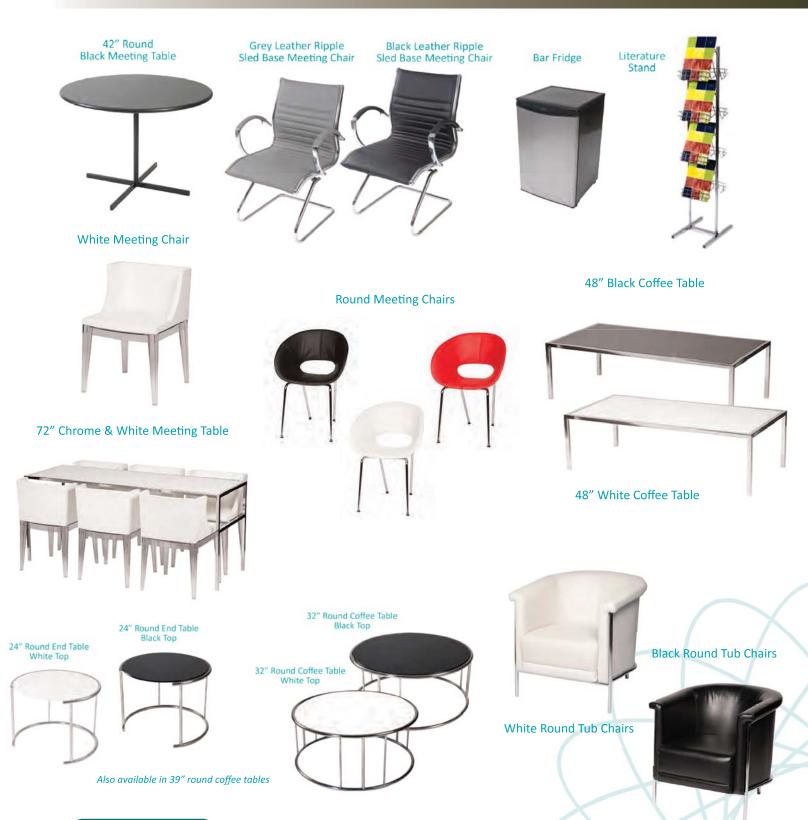

#### **QTY Description Advance Price** Regular Price On Site Price **Total** Item # \$192.06 \$201.66 Grey Leather Ripple Sled Base Meeting Chair \$138.28 **SGLMC** \$201.66 **SGLMC** Black Leather Ripple Sled Base Meeting Chair \$138.28 \$192.06 \$134.79 \$196.57 \$187.21 SMCW White Meeting Chair \$382.96 \$262.60 **SLRBTCW** White Leather Round Tub Chairs \$364.72 SLRBTCBK \$382.96 Black Leather Round Tub Chairs \$262.60 \$364.72 Chrome/White Cocktail Table (24" Square Top, 42" High) \$174.60 \$242.50 \$254.63 SSWCT Round Cocktail Table (Black 30" Diameter Top, 42" High) \$191.36 \$279.07 \$265.78 SRCT Square Cocktail Table (Black 30" Top, 42" High) \$279.07 SSBCT \$191.36 \$265.78 \$245.46 \$168.31 SBMT 42" Black Meeting Table (Round) \$233.77 \$395.18 72" Chrome & White Meeting Table \$270.98 \$376.36 SCMT72W \$267.87 SCTW 24" X 48" Coffee Table White Top \$183.68 \$255.11 \$267.87 \$255.11 **SCTB** 24" X 48" Coffee Table Black Top \$183.68 \$212.87 \$145.97 \$202.73 SWRET24 24" Round End Table White Top \$212.87 24" Round End Table Black Top \$145.97 \$202.73 SBRET24 Round Coffee Table White Top 32" \$164.82 \$228.92 \$240.37 SWRCT32 \$240.37 SBRCT32 \$164.82 \$228.92 Round Coffee Table Black Top 32" \$240.37 SWRCT39 Round Coffee Table White Top 39" \$164.82 \$228.92 \$240.37 \$164.82 SBRCT39 Round Coffee Table Black Top 39" \$228.92 Bar Fridge \$228.42 \$340.93 \$337.12 SBF \$244.44 SLS Literature Stand \$167.62 \$232.80 STP \$41.76 18" Throw Pillows \$28.63 \$39.77 $\ \square$ white $\ \square$ pink $\ \square$ blue $\ \square$ red $\ \square$ orange $\ \square$ yellow $\ \square$ black $\ \square$ green