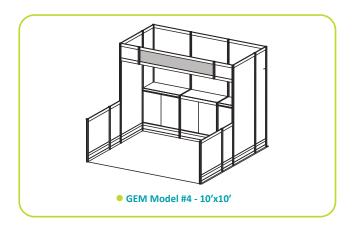

L5R 3K5 E-Mail torontoexhibitorservices@ges.com

**Show Information** 

**Booth Size** 10' x 10' **Backwall Drape** Silver Sidewall Drape Silver Red 7'6" & 9' Aisle Carpet Colour

The official contractor is Lange and will be on-site during the move-in/out times. All requirements must be coordinated with them. All transactions on work of the type are between Lange and the exhibitor.