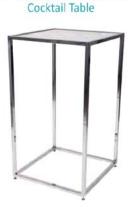

## **SPECIALTY FURNITURE**

5675 McLaughlin Road, Mississauga, Ontario, L5R 3K5 Tel: 905-283-0500 Fax: 905-283-0501 Toll Free: 1-877-437-4247 torontoexhibitorservices@ges.com www.gesexpo.ca

| SHOW:                                                                                      | Graphics Canada 2017  | ADVANCE PRICE DEADLINE DATE: March 14, 2017                   |  |  |  |
|--------------------------------------------------------------------------------------------|-----------------------|---------------------------------------------------------------|--|--|--|
|                                                                                            | EXHIBITOR INFORMATION | CREDIT CARD AUTHORIZATION                                     |  |  |  |
|                                                                                            | OOTH #:               | MASTERCARD VISA AMEX                                          |  |  |  |
| STREET                                                                                     |                       | EXPIRY DATE/                                                  |  |  |  |
| CITY                                                                                       | PROV/STATE CODE CODE  |                                                               |  |  |  |
| E-MAIL                                                                                     |                       | CARDHOLDER NAME                                               |  |  |  |
| PHONE                                                                                      | FAX                   |                                                               |  |  |  |
| CONTACT NAM                                                                                | E                     | CARDHOLDER SIGNATURE  CHEQUE ATTACHED (PAYABLE TO GES CANADA) |  |  |  |
| ALL ORDERS MUST BE PREPAID IN FULL (ORDERS CAN NOT BE PROCESSED UNTIL PAYMENT IS RECEIVED) |                       |                                                               |  |  |  |

#### **QTY Description Advance Price** Regular Price On Site Price **Total** Item # \$192.06 \$201.66 Grey Leather Ripple Sled Base Meeting Chair \$138.28 **SGLMC** \$201.66 **SGLMC** Black Leather Ripple Sled Base Meeting Chair \$138.28 \$192.06 \$134.79 \$196.57 \$187.21 SMCW White Meeting Chair \$382.96 \$262.60 **SLRBTCW** White Leather Round Tub Chairs \$364.72 SLRBTCBK \$382.96 Black Leather Round Tub Chairs \$262.60 \$364.72 Chrome/White Cocktail Table (24" Square Top, 42" High) \$174.60 \$242.50 \$254.63 SSWCT Round Cocktail Table (Black 30" Diameter Top, 42" High) \$191.36 \$279.07 \$265.78 SRCT Square Cocktail Table (Black 30" Top, 42" High) \$279.07 SSBCT \$191.36 \$265.78 \$245.46 \$168.31 SBMT 42" Black Meeting Table (Round) \$233.77 \$395.18 72" Chrome & White Meeting Table \$270.98 \$376.36 SCMT72W \$267.87 SCTW 24" X 48" Coffee Table White Top \$183.68 \$255.11 \$267.87 \$255.11 **SCTB** 24" X 48" Coffee Table Black Top \$183.68 \$212.87 \$145.97 \$202.73 SWRET24 24" Round End Table White Top \$212.87 24" Round End Table Black Top \$145.97 \$202.73 SBRET24 Round Coffee Table White Top 32" \$164.82 \$228.92 \$240.37 SWRCT32 \$240.37 SBRCT32 \$164.82 \$228.92 Round Coffee Table Black Top 32" \$240.37 SWRCT39 Round Coffee Table White Top 39" \$164.82 \$228.92 \$240.37 \$164.82 SBRCT39 Round Coffee Table Black Top 39" \$228.92 Bar Fridge \$228.42 \$340.93 \$337.12 SBF \$244.44 SLS Literature Stand \$167.62 \$232.80 STP \$41.76 18" Throw Pillows \$28.63 \$39.77 $\ \square$ white $\ \square$ pink $\ \square$ blue $\ \square$ red $\ \square$ orange $\ \square$ yellow $\ \square$ black $\ \square$ green