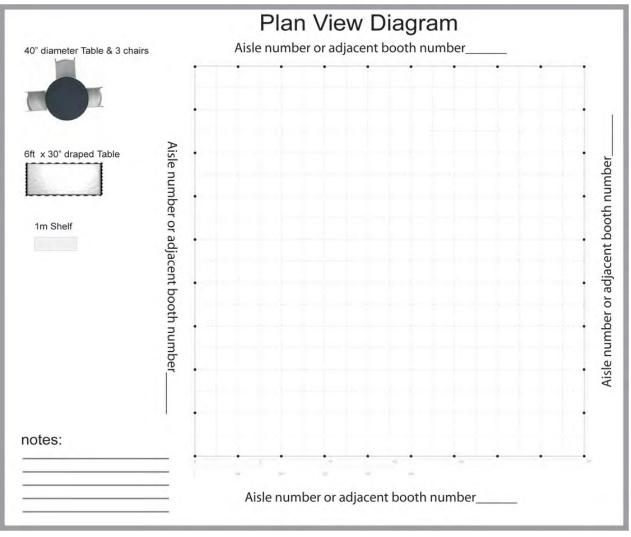

## **Booth Layout Instructions**

Please submit this Booth Customization sheet with your booth order to confirm proper setup. Indicate the location of the panel at which the shelves will be installed. Shelves are installed on the backwall at standard heights of 48" and 72" from the floor. Please indicate if you need the shelves installed at specific heights, using distance in inches from the floor for each shelf.

## **Shelf Placement**

Indicate the location of the panel at which the shelves will be installed with the letter code from Shelf Placement Order Form.