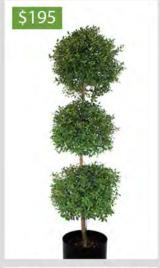

### SPECIALITY PLANT RENTAL

6-7ft Single Ball

6-7ft Double Ball

7-8ft Triple Ball

6-7ft Eugenia Column

2-3ft ZZ Plant

3ft Boxwood Round

3-4ft Boxwood Upright