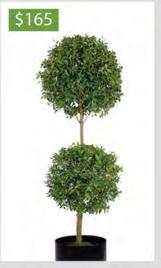

### SPECIALITY PLANT RENTAL

6-7ft Single Ball

6-7ft Double Ball

7-8ft Triple Ball

6-7ft Eugenia Column

2-3ft ZZ Plant

3ft Boxwood Round

3-4ft Boxwood Upright