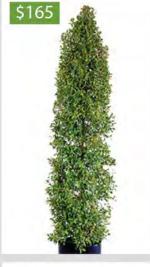

### SPECIALITY PLANT RENTAL

6-7ft Single Ball

6-7ft Double Ball

7-8ft Triple Ball

6-7ft Eugenia Column

2-3ft ZZ Plant

3ft Boxwood Round

3-4ft Boxwood Upright